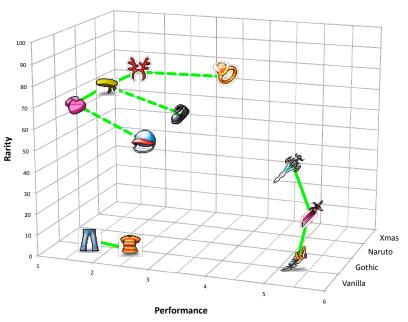

# 10-dimensional design space for virtual items

- All dimensions exploited?
- Sector Full spectrum?
- Any gaps?
- Upgrade paths available?
- Balance?

# 10-dimensional design space for virtual items

- All dimensions exploited?
- Sector Full spectrum?
- Any gaps?
- Upgrade paths available?
- Balance?

Thanks for listening! http://www.hiit.fi/~vlehdonv