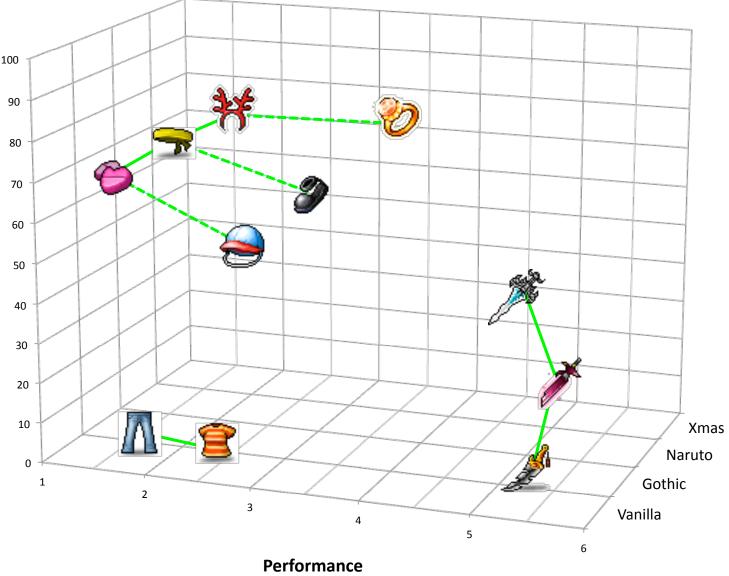

# 10-dimensional design space for virtual items

- All dimensions exploited?
- Sector Full spectrum?
- Any gaps?
- Upgrade paths available?
- Balance?

# 10-dimensional design space for virtual items

- All dimensions exploited?
- Sector Full spectrum?
- Any gaps?
- Upgrade paths available?
- Balance?

Thanks for listening! http://www.hiit.fi/~vlehdonv