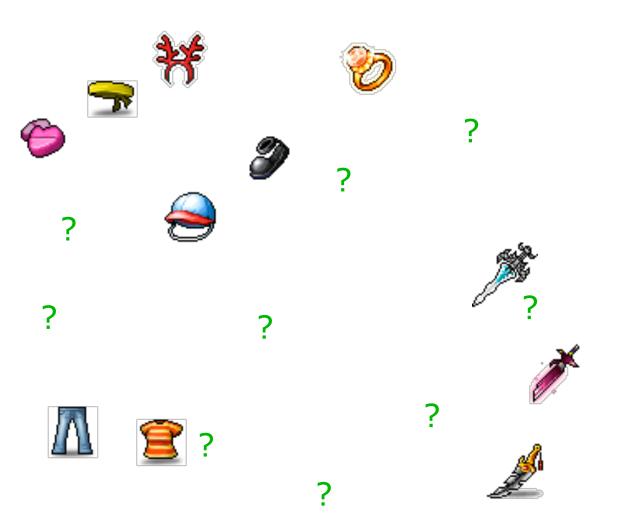

### Attribute 9: Rarity

| Folded Sheet | 2.   | 0 | Server<br>Birth Rare      | 10,000,000 | 15,000,000 |
|--------------|------|---|---------------------------|------------|------------|
| Gold Box     |      | 0 | Obtained<br>from a<br>bug | 500,000    | 1,000,000  |
| Horse Dung   | •> @ | 0 | Server<br>Birth Rare      | 50,00,000  | 60,000,000 |
| Large Rocks  | -    | 0 | Daily<br>Spawn            | 25,000     | 50,000     |
| Large Vase   | 8    | 0 | Craftable                 | 500,000    | 600,000    |
| Light Fur    |      | 0 | No longer<br>spawns       | 500,000    | 600,000    |

UO Treasures.com

Ultima Online (1997)