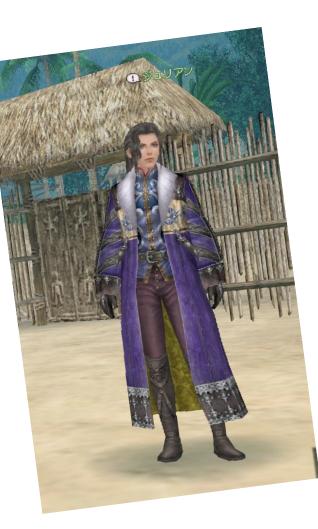

## Attribute 4: Background fiction

ジュリアン・クラレンス <sup>性別:男 年齢:23歳</sub></sup>

「あれは元々、大した価値もない粗雑な彫像。 世に名高き伯爵家の庭園に飾るだけの価値も ございません」

持ち前の美貌と貴族然とした穏やかな物腰で、 多くの貴族婦人をパトロンとする財宝探索家。 特に美術品や骨董品に対し、超一流の審美眼を持つ。 貴族たちと交流する機会が多いものの、 その目的はとある貴族に接触を図るもののようだ。 彼の真の目的とは…?

Uncharted Waters Online (2004)