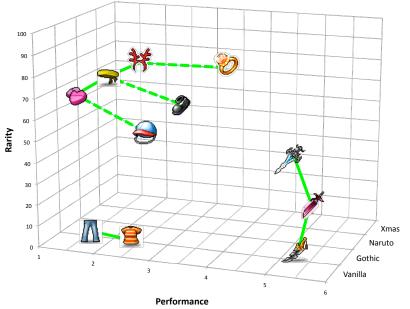

# 10-dimensional design space for virtual items

- All dimensions exploited?
- Sector Full spectrum?
- Any gaps?
- Upgrade paths available?
- Balance?

# 10-dimensional design space for virtual items

- All dimensions exploited?
- Sector Full spectrum?
- Any gaps?
- Upgrade paths available?
- Balance?

Thanks for listening! http://www.hiit.fi/~vlehdonv