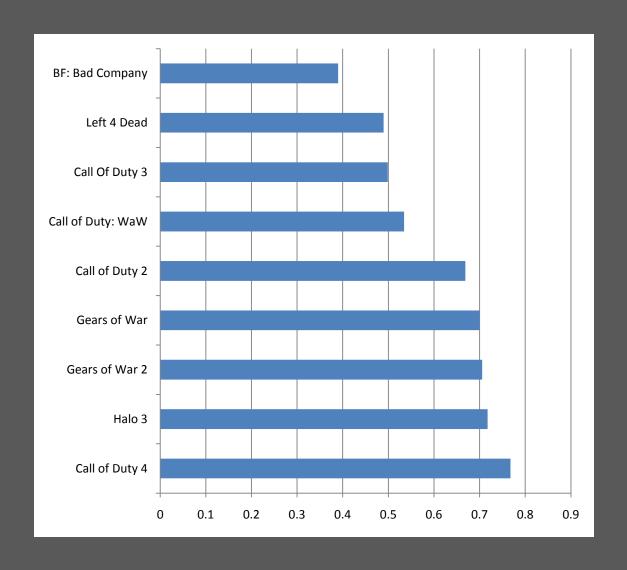

Animals**





# Ninja Gaiden II





## The cool stuff!





#### How much of a game do consumers play?





### Player Progression: Halo 3





#### **Achievement Meta Data**

**Achievement Name: Text** 

Achievement description: Text

Mode: Single player, Multiplayer, Co-op

Mission or level complete: Yes, No

Game Completion: Yes, No

Difficulty: -3,-2,-1, default, 1, 2, 3

**DLC Achievement: Yes, No** 

Achievement type: Completion, Collection, etc.

Achievement Name: Campaign Complete: Normal

Achievement description Finish the Campaign on Normal.

Mode: Single player

Mission or level complete: No

Game Completion: Yes

**Difficulty: Default** 

**DLC Achievement: No** 

Achievement type: Completion



## **Player Progression: Halo 3**





#### **Campaign Complete Across Games**





#### Campaign Completion and Metacritic Scores





#### **Single Player Progression**





Player Progression— Halo 3





Player Progression – BF: Bad Company





# **Campaign Attrition**





## **Presence**





#### Call of Duty: WaW Presence

Co-op Campaign Bathing in Nazi zombie blood

Co-op Campaign Beneath Berlin

Co-op Campaign Killing the undead Imperial Army

Co-op Campaign Slaughtering undead lunatics

Playing Capture the Flag on Dome

Solo Campaign In the trenches of Peleliu

Playing Sabotage on Banzai

Playing Headquarters on Roundhouse



#### Presence

| Presence                                        | Mode           | MP Type      | DLC  | MP Map     |
|-------------------------------------------------|----------------|--------------|------|------------|
| Co-op Cam