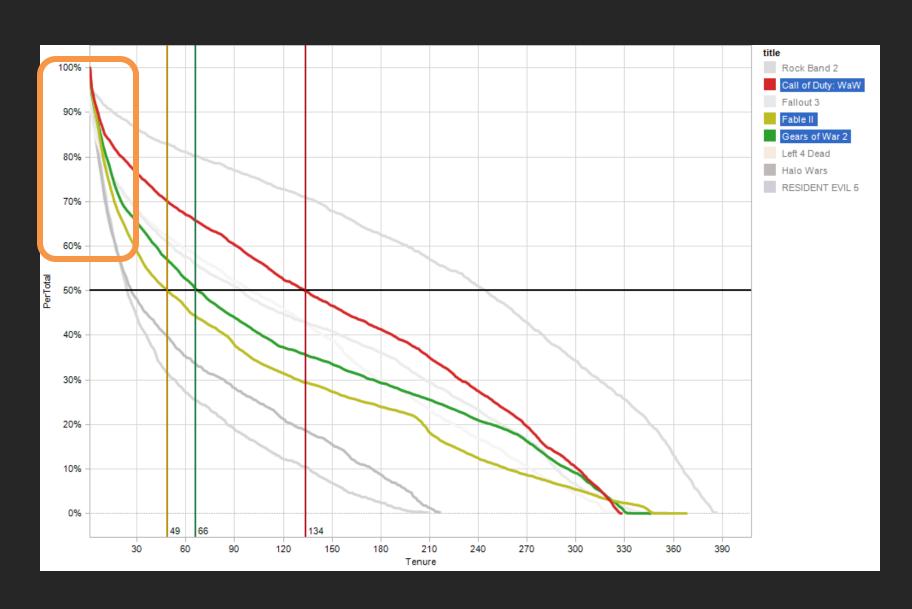

#### **Game Tenure: CoD: World at War**

## **Days Played: Cod: WaW**

#### **Game Tenure**

# **Game Tenure**