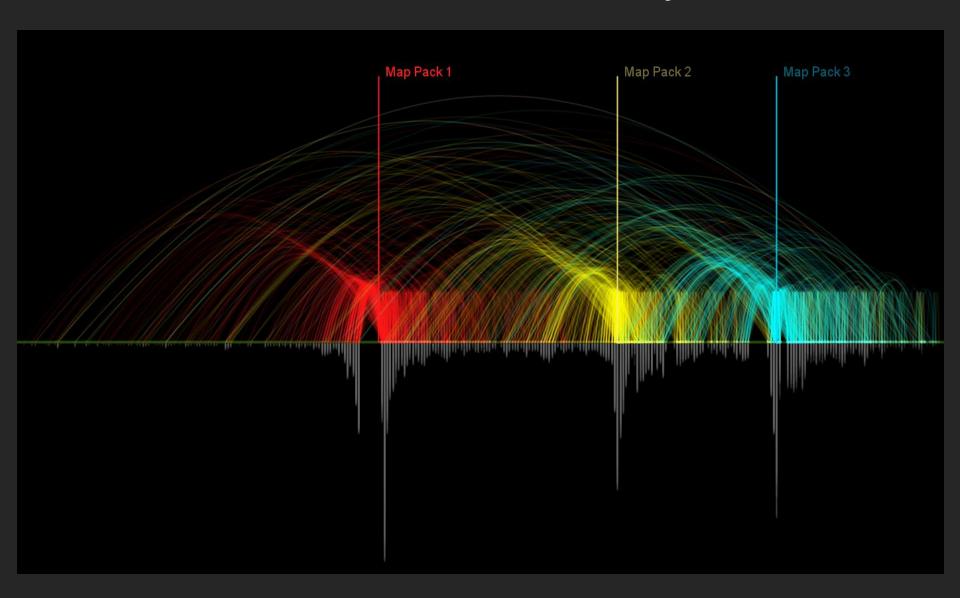

| Roundhouse | 6.34% | 6.09%      | 4.43%  | 5.91%        | 7.29%    | 5.97% | 6.34% | 7.85%  |
| Seelow     | 5.19% | 4.55%      | 0.67%  | 4.03%        | 3.70%    | 6.44% | 6.30% | 9.21%  |
| Station    | 2.23% | 2.73%      | 2.04%  | 1.74%        | 4.17%    | 2.16% | 2.03% | 1.01%  |
| Sub Pens   | 1.39% | 1.52%      | 1.06%  | 0.99%        | 1.36%    | 1.44% | 1.26% | 0.63%  |
| Upheaval   | 7.62% | 7.11%      | 6.13%  | 7.70%        | 8.25%    | 7.15% | 6.93% | 11.36% |



#### **Achievement Rate: MW2**







#### **Downloadable Content**

- •What types of DLC are popular?
- •Who's purchasing DLC?
- •When is the best time to release DLC?
- •Etc

#### **Game Activity**





#### **Game Activity with DLC Dates**





# **Presence Activity: CoD: WaW**





# **CoD: WaW DLC Activity**





## **Game Type / Map**



Gears of War 2



Fable II



#### **Game Type / Map**



Gears of War 2



Fable II



#### **Game Tenure: CoD: World at War**





## **Days Played: Cod: WaW**





#### **Game Tenure**





#### **Game Tenure**



# **Game Tenure**





#### **Game Activity**



# The Why



#### **Advantages of Behaviorally Targeted Surveys**

- •Avoid the traditional method of asking: "did you do X?" This can result in shorter surveys. We already know if the user did "X".
- •Automate, schedule and send out surveys based on user behavior.
- •Understand how the user "feels" about features, interactions, etc.

# The End