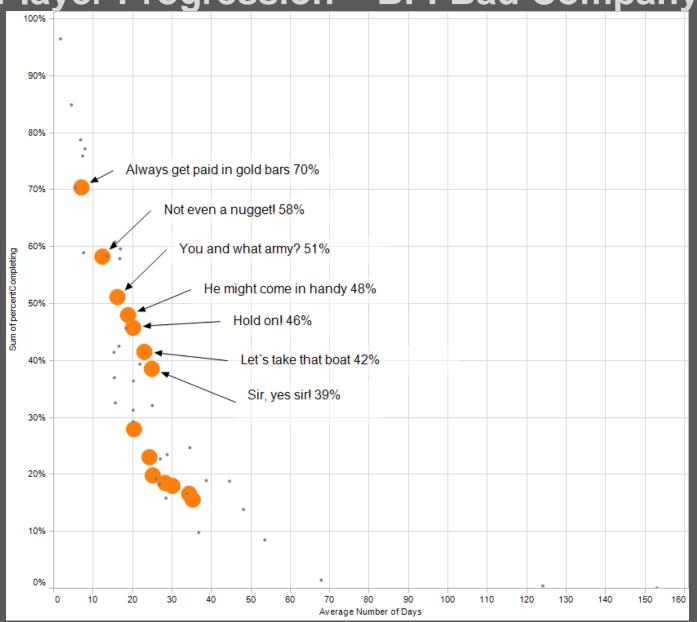

#### **Single Player Progression**

Player Progression— Halo 3

Player Progression – BF: Bad Company