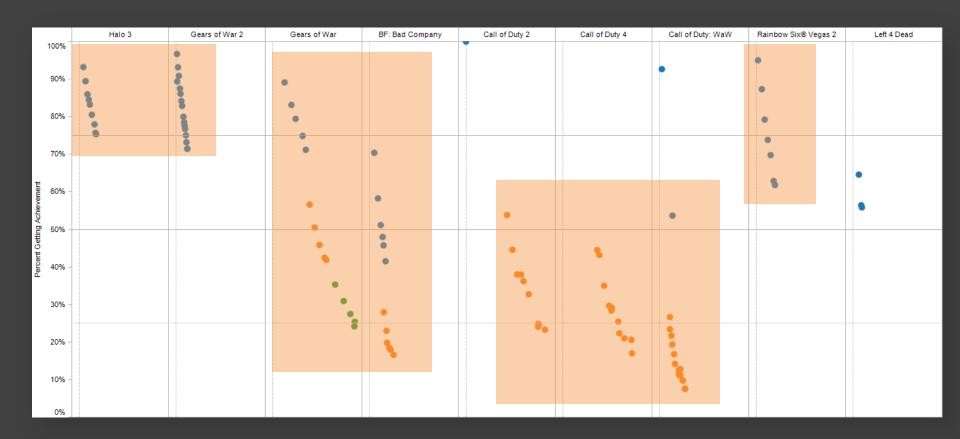

e: Text** 

Achievement description: Text

Mode: Single player, Multiplayer, Co-op

Mission or level complete: Yes, No

Game Completion: Yes, No

Difficulty: -3,-2,-1, default, 1, 2, 3

**DLC Achievement: Yes, No** 

Achievement type: Completion, Collection, etc.

Achievement Name: Campaign Complete: Normal

Achievement description Finish the Campaign on Normal.

Mode: Single player

Mission or level complete: No

Game Completion: Yes

**Difficulty: Default** 

**DLC Achievement: No** 

Achievement type: Completion



## **Player Progression: Halo 3**





#### **Campaign Complete Across Games**





#### Campaign Completion and Metacritic Scores





#### **Single Player Progression**





Player Progression— Halo 3





Player Progression – BF: Bad Company





# **Campaign Attrition**





## **Presence**





#### Call of Duty: WaW Presence

Co-op Campaign Bathing in Nazi zombie blood

Co-op Campaign Beneath Berlin

Co-op Campaign Killing the undead Imperial Army

Co-op Campaign Slaughtering undead lunatics

Playing Capture the Flag on Dome

Solo Campaign In the trenches of Peleliu

Playing Sabotage on Banzai

Playing Headquarters on Roundhouse



#### Presence

| Presence                                        | Mode           | MP Type      | DLC  | MP Map     |
|-------------------------------------------------|----------------|--------------|------|------------|
| Co-op Campaign Bathing in Nazi zombie blood     | Zombie         | NULL         | DLC3 | NULL       |
| Co-op Campaign Beneath Berlin                   | Co-op Campaign | NULL         | Box  | NULL       |