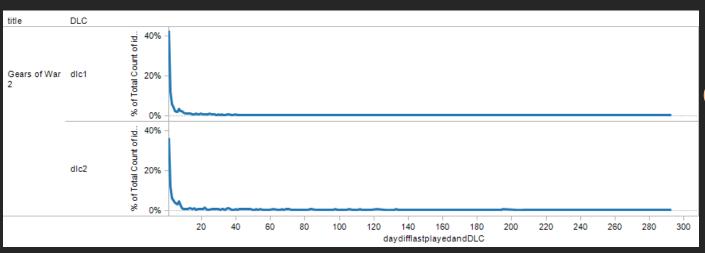

## **Game Type / Map**

Gears of War 2

Fable II

#### **Game Type / Map**

Gears of War 2

Fable II

#### **Game Tenure: CoD: World at War**

## **Days Played: Cod: WaW**