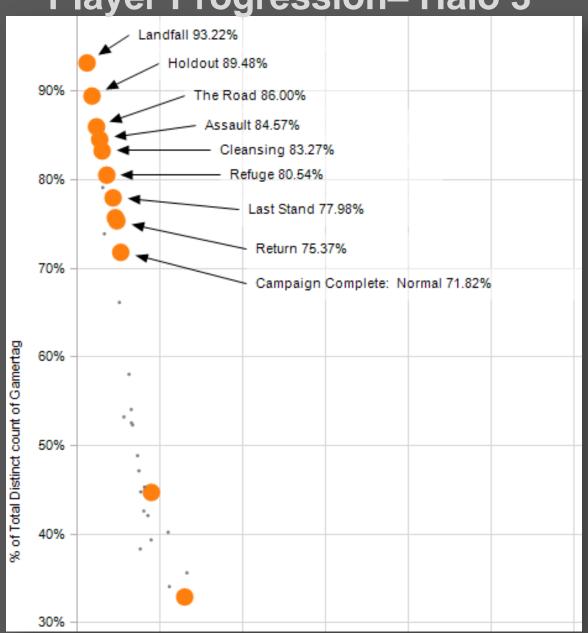

ogression: Halo 3





#### **Achievement Meta Data**

**Achievement Name: Text** 

Achievement description: Text

Mode: Single player, Multiplayer, Co-op

Mission or level complete: Yes, No

Game Completion: Yes, No

Difficulty: -3,-2,-1, default, 1, 2, 3

**DLC Achievement: Yes, No** 

Achievement type: Completion, Collection, etc.

Achievement Name: Campaign Complete: Normal

Achievement description Finish the Campaign on Normal.

Mode: Single player

Mission or level complete: No

Game Completion: Yes

**Difficulty: Default** 

**DLC Achievement: No** 

Achievement type: Completion



## **Player Progression: Halo 3**





#### **Campaign Complete Across Games**





#### Campaign Completion and Metacritic Scores





#### **Single Player Progression**





Player Progression— Halo 3





Player Progression – BF: Bad Company





# **Campaign Attrition**





## **Presence**





#### Call of Duty: WaW Presence

Co-op Campaign Bathing in Nazi zombie blood

Co-op Campaign Beneath Berlin

Co-op Campaign Killing the undead Imperial Army

Co-op Campaign Slaughtering undead lunatics

Playing Capture the Flag on Dome

Solo Campaign In the trenches of Peleliu

Playing Sabotage on Banzai

Playing Headquarters on Roundhouse



#### Presence

| Presence                                        | Mode           | MP Type      | DLC  | MP Map     |
|-------------------------------------------------|----------------|--------------|------|------------|
| Co-op Campaign Bathing in Nazi zombie blood     | Zombie         | NULL         | DLC3 | NULL       |
| Co-op Campaign Beneath Berlin