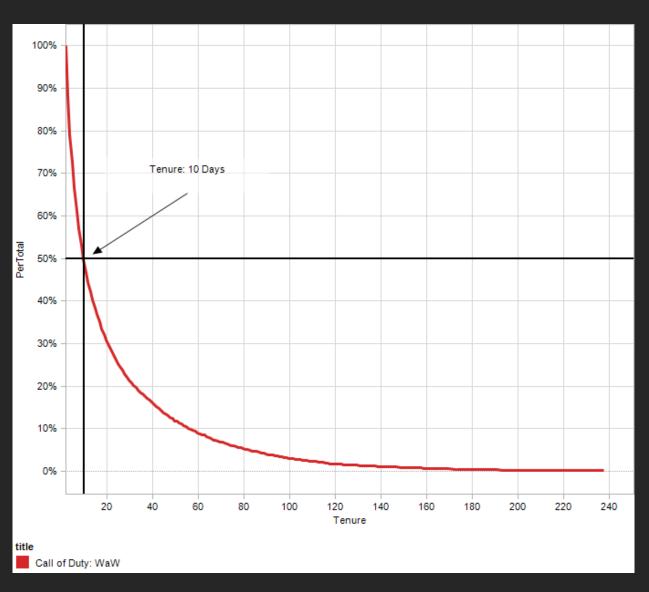

#### **Game Tenure: CoD: World at War**

## **Days Played: Cod: WaW**

#### **Game Tenure**

# **Game Tenure**