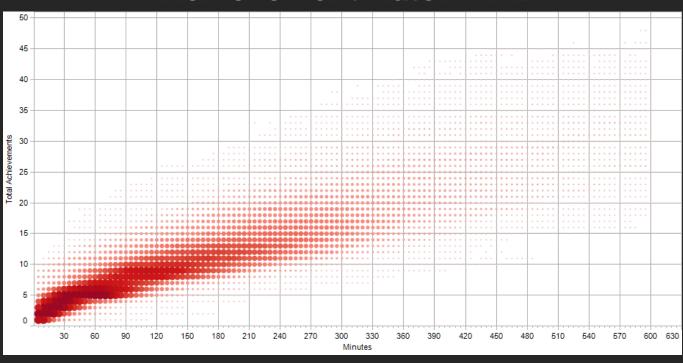

ightfire  | 2.91% | 2.91%      | 2.08%  | 1.60%        | 5.01%    | 2.60% | 2.49% | 1.95%  |
| Outskirts  | 5.72% | 4.95%      | 0.80%  | 5.04%        | 4.23%    | 7.04% | 6.86% | 10.34% |
| Revolution | 0.94% | 1.04%      | 0.58%  | 0.53%        | 1.42%    | 0.89% | 1.20% | 0.58%  |
| Roundhouse | 6.34% | 6.09%      | 4.43%  | 5.91%        | 7.29%    | 5.97% | 6.34% | 7.85%  |
| Seelow     | 5.19% | 4.55%      | 0.67%  | 4.03%        | 3.70%    | 6.44% | 6.30% | 9.21%  |
| Station    | 2.23% | 2.73%      | 2.04%  | 1.74%        | 4.17%    | 2.16% | 2.03% | 1.01%  |
| Sub Pens   | 1.39% | 1.52%      | 1.06%  | 0.99%        | 1.36%    | 1.44% | 1.26% | 0.63%  |
| Upheaval   | 7.62% | 7.11%      | 6.13%  | 7.70%        | 8.25%    | 7.15% | 6.93% | 11.36% |



#### **Achievement Rate: MW2**







#### **Downloadable Content**

- •What types of DLC are popular?
- •Who's purchasing DLC?
- •When is the best time to release DLC?
- •Etc

#### **Game Activity**





#### **Game Activity with DLC Dates**





# **Presence Activity: CoD: WaW**





# **CoD: WaW DLC Activity**





## **Game Type / Map**



Gears of War 2



Fable II



#### **Game Type / Map**



Gears of War 2



Fable II



#### **Game Tenure: CoD: World at War**





## **Days Played: Cod: WaW**





#### **Game Tenure**





#### **Game Tenure**



# **Game Tenure**





#### **Game Activity**



# The Why



#### **Advantages of Behaviorally Targeted Surveys**

- •Avoid the traditional method of asking: "did you do X?" This can result in shorter surveys. We already know if the user did "X".
- •Automate, schedule