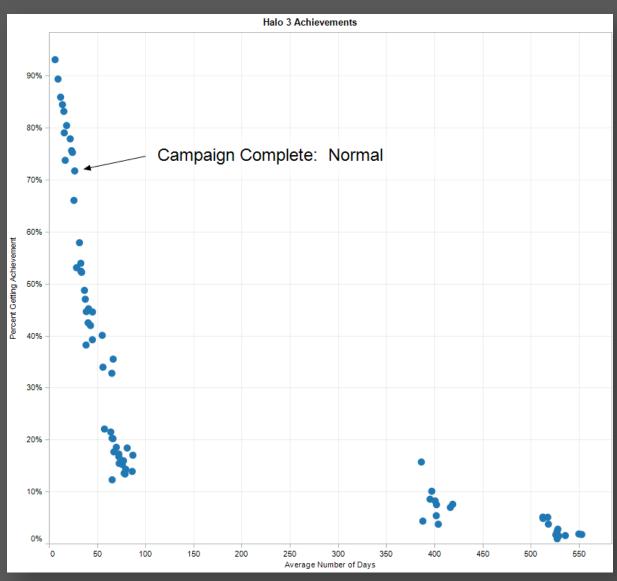

### Player Progression: Halo 3

## **Player Progression: Halo 3**

**DLC Achievement: Yes, No** 

Achievement type: Completion, Collection, etc.

Achievement Name: Campaign Complete: Normal

Achievement description Finish the Campaign on Normal.

Mode: Single player

Mission or level complete: No

Game Completion: Yes

**Difficulty: Default** 

**DLC Achievement: No** 

Achievement type: Completion