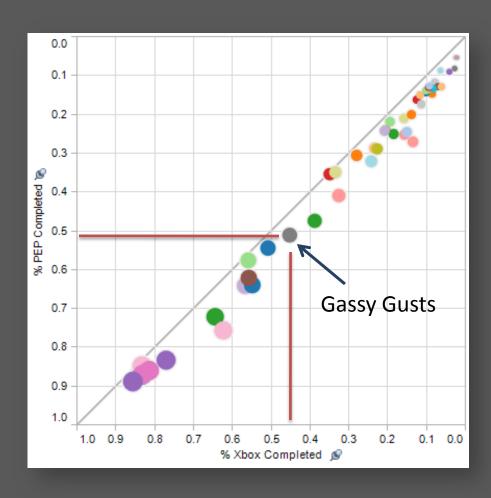

st Played Online: 9/16/2009 | 35 of 1000 ©<br>4 of 47 Achievements   |  |  |  |  |  |
| *                            | Left 4 Dead<br>Left Bland Online: 6/21/2000            | 395 of 1250 ©<br>23 of 60 Achievements |  |  |  |  |  |
| C                            | Batman: Arkbam Asylum<br>Lest Payed Collect 9/16/2009  | 35 of 1000 ID<br>4 of 47 Achievements  |  |  |  |  |  |



#### **Presence Information**



Level 5 Adept Difficulty: Normal



Playing Team Deathmatch in Skidrow





#### **Data Sources**

Game History and Presence: XML feeds from the Xbox Community Developer Program

•http://www.xbox.com/en-US/community/developer/default.htm

Achievement information: HTML parsing of XboxLive.com



How representative is the panel?



#### **Games Played**





### **VP: Party Animals**





# Ninja Gaiden II





## The cool stuff!





#### How much of a game do consumers play?





### Player Progression: Halo 3





#### **Achievement Meta Data**

**Achievement Name: Text** 

Achievement description: Text

Mode: Single player, Multiplayer, Co-op

Mission or level complete: Yes, No

Game Completion: Yes, No

Difficulty: -3,-2,-1, default, 1, 2, 3

**DLC Achievement: Yes, No** 

Achievement type: Completion, Collection, etc.

Achievement Name: Campaign Complete: Normal

Achievement description Finish the Campaign on Normal.

Mode: Single player

Mission or level complete: No

Game Completion: Yes

**Difficulty: Default** 

**DLC Achievement: No** 

Achievement type: Completion



## **Player Progression: Halo 3**





#### **Campaign Complete Across Games**





#### Cam