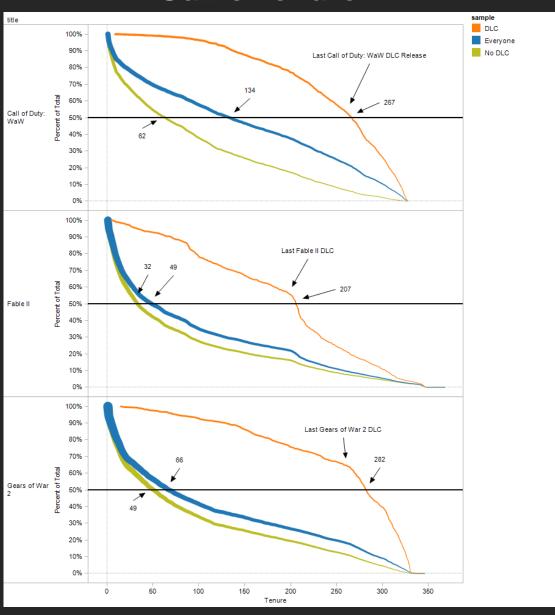

#### **Game Tenure: CoD: World at War**

## **Days Played: Cod: WaW**

#### **Game Tenure**

# **Game Tenure**