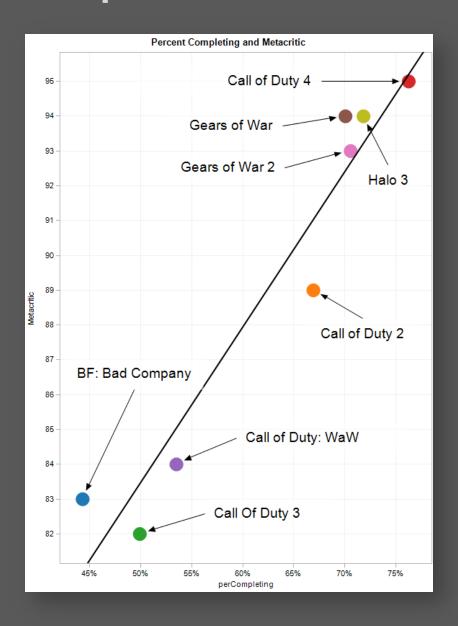

tuff!





#### How much of a game do consumers play?





### Player Progression: Halo 3





#### **Achievement Meta Data**

**Achievement Name: Text** 

Achievement description: Text

Mode: Single player, Multiplayer, Co-op

Mission or level complete: Yes, No

Game Completion: Yes, No

Difficulty: -3,-2,-1, default, 1, 2, 3

**DLC Achievement: Yes, No** 

Achievement type: Completion, Collection, etc.

Achievement Name: Campaign Complete: Normal

Achievement description Finish the Campaign on Normal.

Mode: Single player

Mission or level complete: No

Game Completion: Yes

**Difficulty: Default** 

**DLC Achievement: No** 

Achievement type: Completion



## **Player Progression: Halo 3**





#### **Campaign Complete Across Games**





#### Campaign Completion and Metacritic Scores





#### **Single Player Progression**





Player Progression— Halo 3





Player Progression – BF: Bad Company





# **Campaign Attrition**





## **Presence**





#### Call of Duty: WaW Presence

Co-op Campaign Bathing in Nazi zombie blood

Co-op Campaign Beneath Berlin

Co-op Campaign Killing the undead Imperial Army

Co-op Campaign Slaughtering undead lunatics

Playing Capture the Flag on Dome

Solo Campaign In the trenches of Peleliu

Playing Sabotage on Banzai

Playing Headquarters on Roundhouse



#### Presence

| Presence                                        | Mode           | MP Type      | DLC  | MP Map     |
|-------------------------------------------------|----------------|--------------|------|------------|
| Co-op Campaign Bathing in Nazi zombie blood     | Zombie