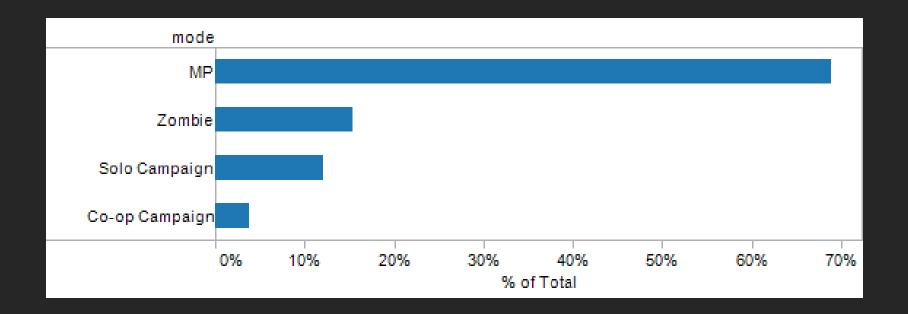

# Game Mode Popularity CoD: World at War

# Multiplayer Game Type Popularity CoD: World at War