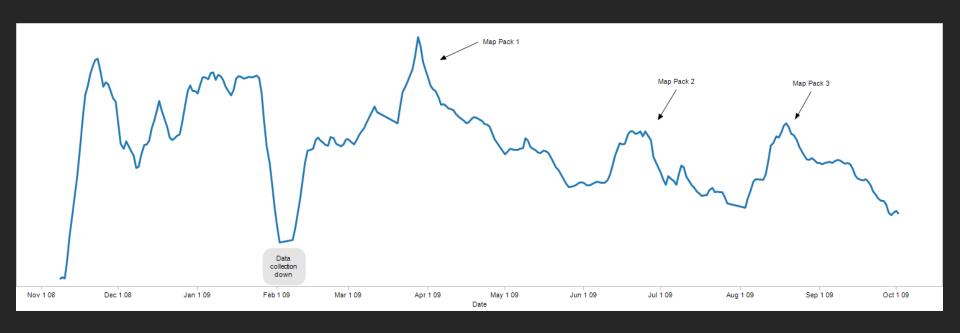

#### **Presence Activity**

# **Presence Activity: CoD: WaW**

# **CoD: WaW DLC Activity**