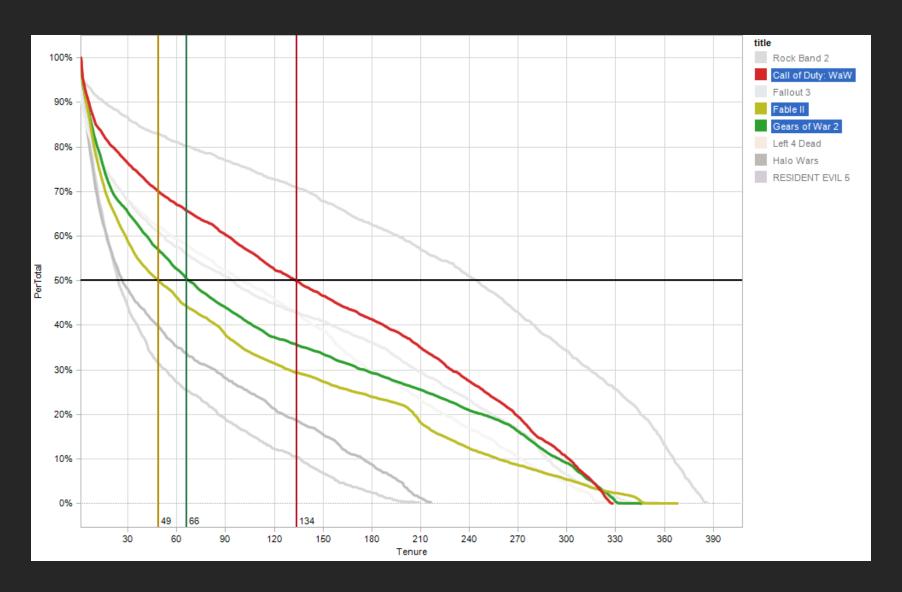

#### **Game Tenure: CoD: World at War**

## **Days Played: Cod: WaW**

#### **Game Tenure**

# **Game Tenure**