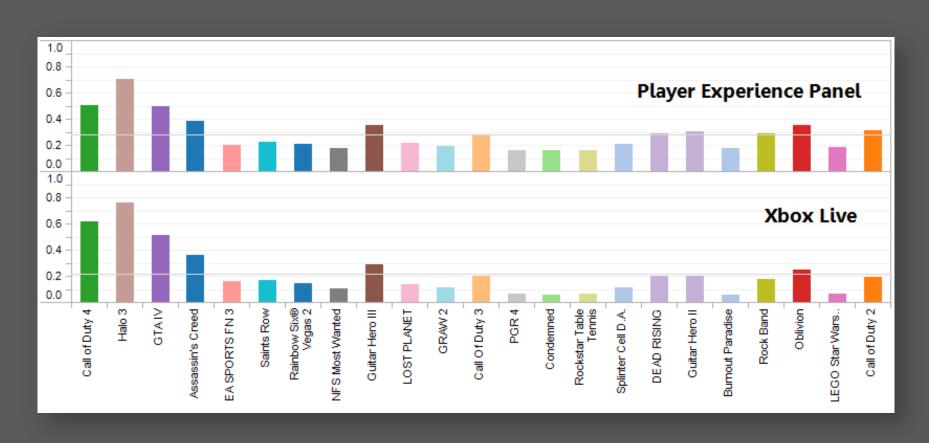

| Batman: Arkham Asylum<br>Last Played Online: 9/16/2009 | 35 of 1000 ©<br>4 of 47 Achievements   |  |  |  |  |  |
| *                            | Left 4 Dead<br>Left Bland Online: 6/21/2000            | 395 of 1250 ©<br>23 of 60 Achievements |  |  |  |  |  |
| C                            | Batman: Arkbam Asylum<br>Lest Payed Collect 9/16/2009  | 35 of 1000 ID<br>4 of 47 Achievements  |  |  |  |  |  |



#### **Presence Information**



Level 5 Adept Difficulty: Normal



Playing Team Deathmatch in Skidrow





#### **Data Sources**

Game History and Presence: XML feeds from the Xbox Community Developer Program

•http://www.xbox.com/en-US/community/developer/default.htm

Achievement information: HTML parsing of XboxLive.com



How representative is the panel?



#### **Games Played**





### **VP: Party Animals**





# Ninja Gaiden II





## The cool stuff!





#### How much of a game do consumers play?





### Player Progression: Halo 3





#### **Achievement Meta Data**

**Achievement Name: Text** 

Achievement description: Text

Mode: Single player, Multiplayer, Co-op

Mission or level complete: Yes, No

Game Completion: Yes, No

Difficulty: -3,-2,-1, default, 1, 2, 3

**DLC Achievement: Yes, No** 

Achievement type: Completion, Collection, etc.

Achievement Name: Campaign Complete: Normal

Achievement description Finish the Campaign on Normal.

Mode: Single player

Mission or level complete: No

Game Completion: Yes

**Difficulty: Default** 

**DLC Achievement: No** 

Achievement type: Completion



## **Player Progression: Halo 3**





#### **Campaign Comple