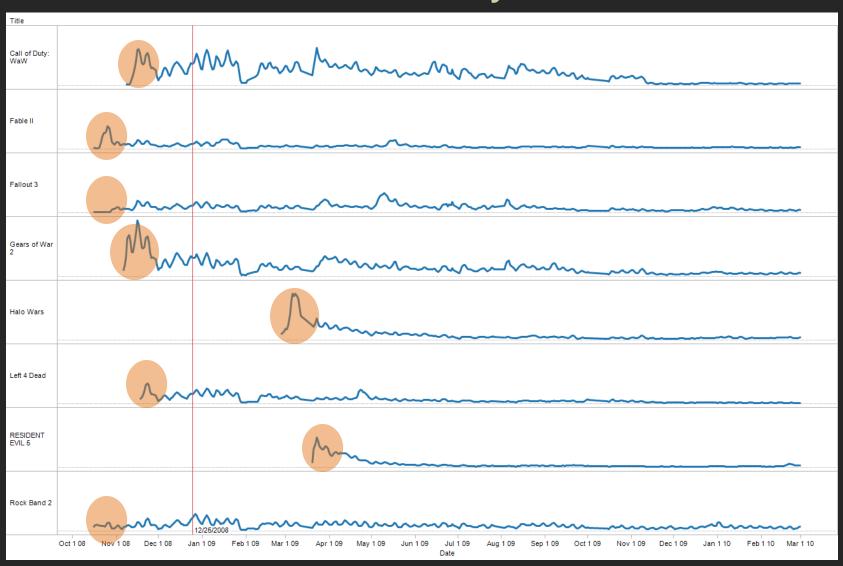

| 6.86% | 10.34% |
| Revolution | 0.94% | 1.04%      | 0.58%  | 0.53%        | 1.42%    | 0.89% | 1.20% | 0.58%  |
| Roundhouse | 6.34% | 6.09%      | 4.43%  | 5.91%        | 7.29%    | 5.97% | 6.34% | 7.85%  |
| Seelow     | 5.19% | 4.55%      | 0.67%  | 4.03%        | 3.70%    | 6.44% | 6.30% | 9.21%  |
| Station    | 2.23% | 2.73%      | 2.04%  | 1.74%        | 4.17%    | 2.16% | 2.03% | 1.01%  |
| Sub Pens   | 1.39% | 1.52%      | 1.06%  | 0.99%        | 1.36%    | 1.44% | 1.26% | 0.63%  |
| Upheaval   | 7.62% | 7.11%      | 6.13%  | 7.70%        | 8.25%    | 7.15% | 6.93% | 11.36% |



#### **Achievement Rate: MW2**







#### **Downloadable Content**

- •What types of DLC are popular?
- •Who's purchasing DLC?
- •When is the best time to release DLC?
- •Etc

#### **Game Activity**





#### **Game Activity with DLC Dates**





# **Presence Activity: CoD: WaW**





# **CoD: WaW DLC Activity**





## **Game Type / Map**



Gears of War 2



Fable II



#### **Game Type / Map**



Gears of War 2



Fable II



#### **Game Tenure: CoD: World at War**





## **Days Played: Cod: WaW**





#### **Game Tenure**





#### **Game Tenure**



# **Game Tenure**





#### **Game Activity**



# The Why



#### **Advantages of Behaviorally Targeted Surveys**

- •Avoid the traditional method of asking: "did you do X?" This can result in shorter surveys. We already know if the user did "X".
- •Automate, schedule and send out surveys based on user behavior.
- •Understand how the user "feels" about features, interactions, etc.

# The End