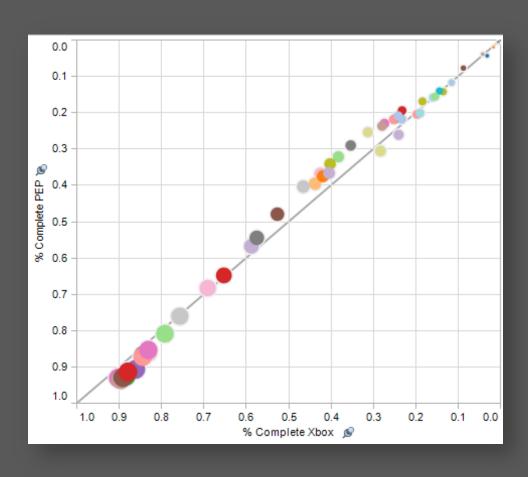

2009 | 35 of 1000 ©<br>4 of 47 Achievements   |  |  |  |  |  |
| *                            | Left 4 Dead<br>Left Bland Online: 6/21/2000            | 395 of 1250 ©<br>23 of 60 Achievements |  |  |  |  |  |
| C                            | Batman: Arkbam Asylum<br>Lest Payed Collect 9/16/2009  | 35 of 1000 ID<br>4 of 47 Achievements  |  |  |  |  |  |



#### **Presence Information**



Level 5 Adept Difficulty: Normal



Playing Team Deathmatch in Skidrow





#### **Data Sources**

Game History and Presence: XML feeds from the Xbox Community Developer Program

•http://www.xbox.com/en-US/community/developer/default.htm

Achievement information: HTML parsing of XboxLive.com



How representative is the panel?



#### **Games Played**





### **VP: Party Animals**





# Ninja Gaiden II





## The cool stuff!





#### How much of a game do consumers play?





### Player Progression: Halo 3





#### **Achievement Meta Data**

**Achievement Name: Text** 

Achievement description: Text

Mode: Single player, Multiplayer, Co-op

Mission or level complete: Yes, No

Game Completion: Yes, No

Difficulty: -3,-2,-1, default, 1, 2, 3

**DLC Achievement: Yes, No** 

Achievement type: Completion, Collection, etc.

Achievement Name: Campaign Complete: Normal

Achievement description Finish the Campaign on Normal.

Mode: Single player

Mission or level complete: No

Game Completion: Yes

**Difficulty: Default** 

**DLC Achievement: No** 

Achievement type: Completion



## **Player Progression: Halo 3**





#### **Campaign Complete Across Games**





#### Campaign Completion and Me