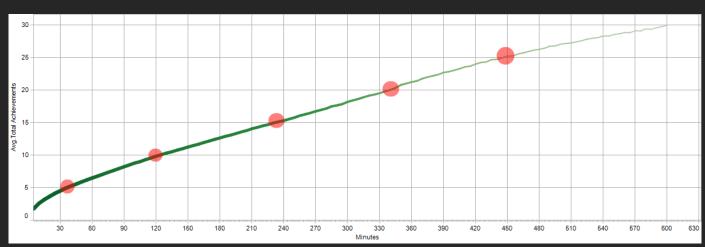

htfire  | 2.91% | 2.91%      | 2.08%  | 1.60%        | 5.01%    | 2.60% | 2.49% | 1.95%  |
| Outskirts  | 5.72% | 4.95%      | 0.80%  | 5.04%        | 4.23%    | 7.04% | 6.86% | 10.34% |
| Revolution | 0.94% | 1.04%      | 0.58%  | 0.53%        | 1.42%    | 0.89% | 1.20% | 0.58%  |
| Roundhouse | 6.34% | 6.09%      | 4.43%  | 5.91%        | 7.29%    | 5.97% | 6.34% | 7.85%  |
| Seelow     | 5.19% | 4.55%      | 0.67%  | 4.03%        | 3.70%    | 6.44% | 6.30% | 9.21%  |
| Station    | 2.23% | 2.73%      | 2.04%  | 1.74%        | 4.17%    | 2.16% | 2.03% | 1.01%  |
| Sub Pens   | 1.39% | 1.52%      | 1.06%  | 0.99%        | 1.36%    | 1.44% | 1.26% | 0.63%  |
| Upheaval   | 7.62% | 7.11%      | 6.13%  | 7.70%        | 8.25%    | 7.15% | 6.93% | 11.36% |



#### **Achievement Rate: MW2**







#### **Downloadable Content**

- •What types of DLC are popular?
- •Who's purchasing DLC?
- •When is the best time to release DLC?
- •Etc

#### **Game Activity**





#### **Game Activity with DLC Dates**





# **Presence Activity: CoD: WaW**





# **CoD: WaW DLC Activity**





## **Game Type / Map**



Gears of War 2



Fable II



#### **Game Type / Map**



Gears of War 2



Fable II



#### **Game Tenure: CoD: World at War**





## **Days Played: Cod: WaW**





#### **Game Tenure**





#### **Game Tenure**



# **Game Tenure**





#### **Game Activity**



# The Why



#### **Advantages of Behaviorally Targeted Surveys**

- •Avoid the traditional method of asking: "did you do X?" This can result in shorter surveys. We already know if the user did "X".
- •Automate, schedule a