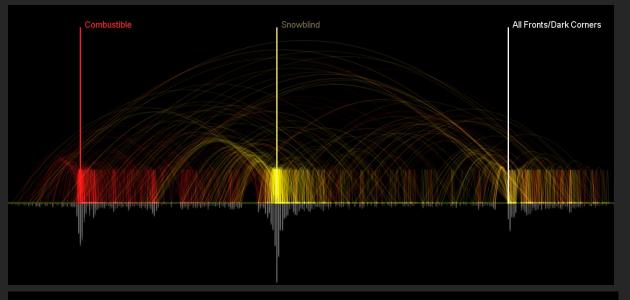

%      | 4.43%  | 5.91%        | 7.29%    | 5.97% | 6.34% | 7.85%  |
| Seelow     | 5.19% | 4.55%      | 0.67%  | 4.03%        | 3.70%    | 6.44% | 6.30% | 9.21%  |
| Station    | 2.23% | 2.73%      | 2.04%  | 1.74%        | 4.17%    | 2.16% | 2.03% | 1.01%  |
| Sub Pens   | 1.39% | 1.52%      | 1.06%  | 0.99%        | 1.36%    | 1.44% | 1.26% | 0.63%  |
| Upheaval   | 7.62% | 7.11%      | 6.13%  | 7.70%        | 8.25%    | 7.15% | 6.93% | 11.36% |



#### **Achievement Rate: MW2**







#### **Downloadable Content**

- •What types of DLC are popular?
- •Who's purchasing DLC?
- •When is the best time to release DLC?
- •Etc

#### **Game Activity**





#### **Game Activity with DLC Dates**





# **Presence Activity: CoD: WaW**





# **CoD: WaW DLC Activity**





## **Game Type / Map**



Gears of War 2



Fable II



#### **Game Type / Map**



Gears of War 2



Fable II



#### **Game Tenure: CoD: World at War**





## **Days Played: Cod: WaW**





#### **Game Tenure**





#### **Game Tenure**



# **Game Tenure**





#### **Game Activity**



# The Why



#### **Advantages of Behaviorally Targeted Surveys**

- •Avoid the traditional method of asking: "did you do X?" This can result in shorter surveys. We already know if the user did "X".
- •Automate, schedule and send out surveys based on user behavior.
- •Understand how the user "feels" about features, interactions, etc.

# The End