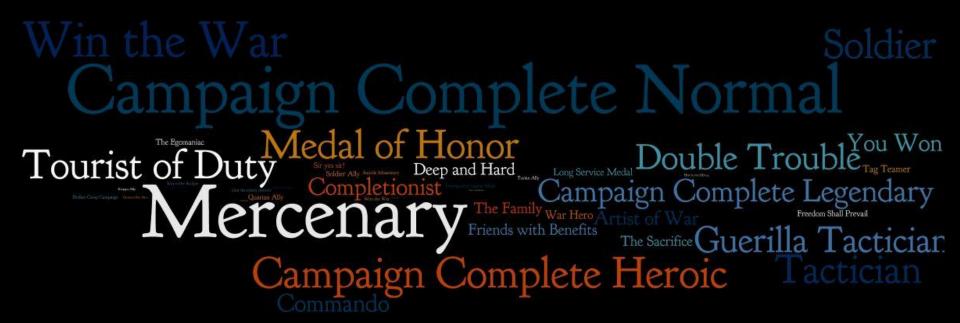

#### **Achievement Meta Data**

**Achievement Name: Text** 

Achievement description: Text

Mode: Single player, Multiplayer, Co-op

Mission or level complete: Yes, No

Game Completion: Yes, No

Difficulty: -3,-2,-1, default, 1, 2, 3

**DLC Achievement: Yes, No** 

Achievement type: Completion, Collection, etc.

Achievement Name: Campaign Complete: Normal

Achievement description Finish the Campaign on Normal.

Mode: Single player

Mission or level complete: No

Game Completion: Yes

**Difficulty: Default** 

**DLC Achievement: No** 

Achievement type: Completion