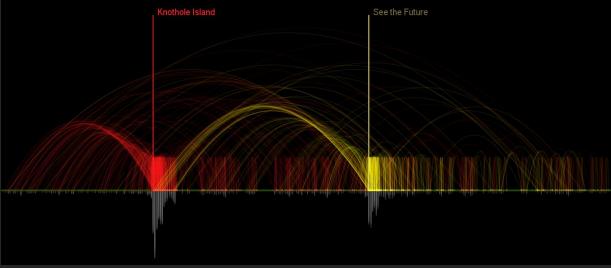

5.91%        | 7.29%    | 5.97% | 6.34% | 7.85%  |
| Seelow     | 5.19% | 4.55%      | 0.67%  | 4.03%        | 3.70%    | 6.44% | 6.30% | 9.21%  |
| Station    | 2.23% | 2.73%      | 2.04%  | 1.74%        | 4.17%    | 2.16% | 2.03% | 1.01%  |
| Sub Pens   | 1.39% | 1.52%      | 1.06%  | 0.99%        | 1.36%    | 1.44% | 1.26% | 0.63%  |
| Upheaval   | 7.62% | 7.11%      | 6.13%  | 7.70%        | 8.25%    | 7.15% | 6.93% | 11.36% |



#### **Achievement Rate: MW2**







#### **Downloadable Content**

- •What types of DLC are popular?
- •Who's purchasing DLC?
- •When is the best time to release DLC?
- •Etc

#### **Game Activity**





#### **Game Activity with DLC Dates**





# **Presence Activity: CoD: WaW**





# **CoD: WaW DLC Activity**





## **Game Type / Map**



Gears of War 2



Fable II



#### **Game Type / Map**



Gears of War 2



Fable II



#### **Game Tenure: CoD: World at War**





## **Days Played: Cod: WaW**





#### **Game Tenure**





#### **Game Tenure**



# **Game Tenure**





#### **Game Activity**



# The Why



#### **Advantages of Behaviorally Targeted Surveys**

- •Avoid the traditional method of asking: "did you do X?" This can result in shorter surveys. We already know if the user did "X".
- •Automate, schedule and send out surveys based on user behavior.
- •Understand how the user "feels" about features, interactions, etc.

# The End