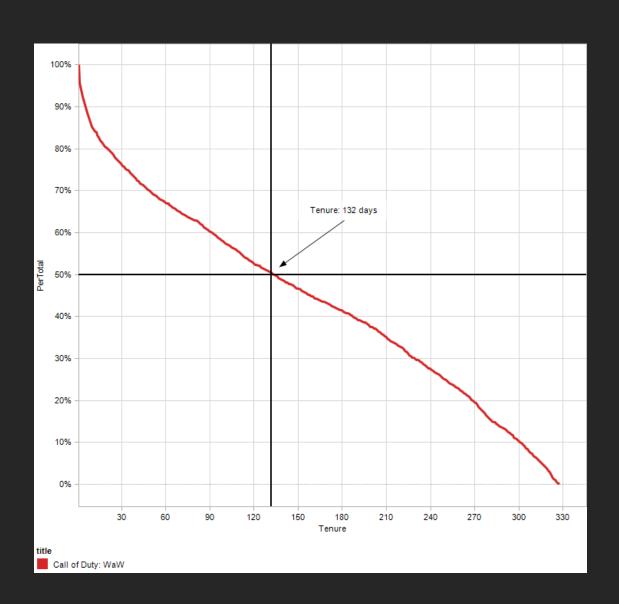

#### **Game Tenure: CoD: World at War**

## **Days Played: Cod: WaW**

#### **Game Tenure**

# **Game Tenure**