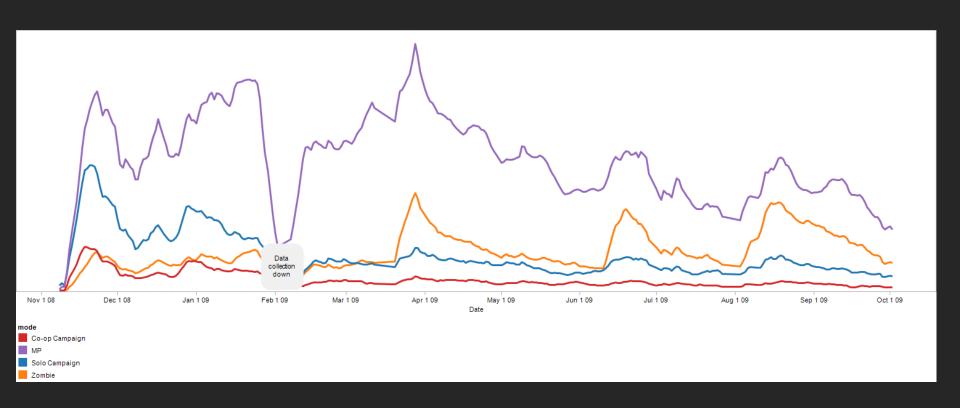

#### **Presence Activity**

# **Presence Activity: CoD: WaW**

# **CoD: WaW DLC Activity**