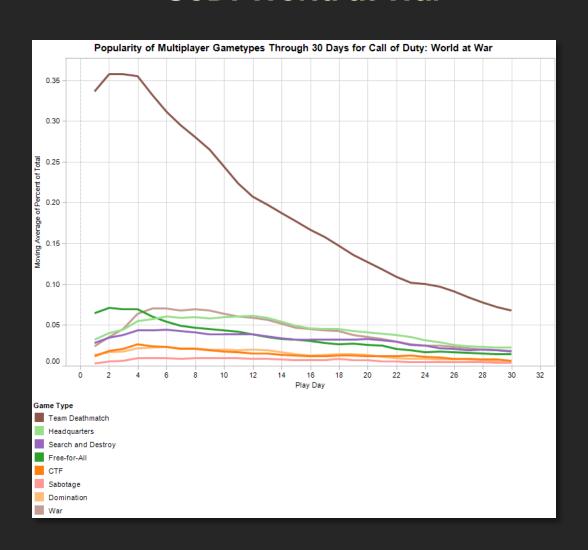

mperial Army | Zombie         | NULL         | DLC2 | NULL       |
| Co-op Campaign Slaughtering undead lunatics     | Co-op Campaign | NULL         | DLC1 | NULL       |
| Playing Capture the Flag on Dome                | MP             | CTF          | Box  | Dome       |
| Solo Campaign In the trenches of Peleliu        | Solo Campaign  | NULL         | Box  | NULL       |
| Playing Sabotage on Banzai                      | MP             | Sabotage     | DLC2 | Banzai     |
| Playing Headquarters on Roundhouse              | MP             | Headquarters | Вох  | Roundhouse |



# Game Mode Popularity CoD: World at War





#### **Presence Activity**





#### **Presence Activity**





# Game Mode Popularity CoD: World at War





# Multiplayer Game Type Popularity CoD: World at War





#### **Game Type / Map**

| map        | CTF   | Domination | FFA    | Headquarters | Sabotage | SaD   | TDM   | War    |
|------------|-------|------------|--------|--------------|----------|-------|-------|--------|
| Airfield   | 6.22% | 6.09%      | 0.65%  | 6.42%        | 5.40%    | 6.84% | 7.15% | 9.21%  |
| Asylum     | 5.74% | 6.62%      | 10.54% | 7.39%        | 3.03%    | 6.65% | 6.02% | 3.90%  |
| Banzai     | 1.47% | 1.59%      | 1.18%  | 0.82%        | 3.04%    | 1.49% | 1.53% | 0.82%  |
| Battery    | 0.97% | 1.05%      | 0.70%  | 0.62%        | 1.18%    | 0.92% | 1.12% | 0.52%  |
| Breach     | 0.93% | 0.99%      | 0.25%  | 0.46%        | 1.72%    | 0.95% | 1.15% | 0.60%  |
| Castle     | 8.12% | 7.32%      | 14.61% | 7.79%        | 6.88%    | 7.56% | 7.72% | 8.52%  |
|