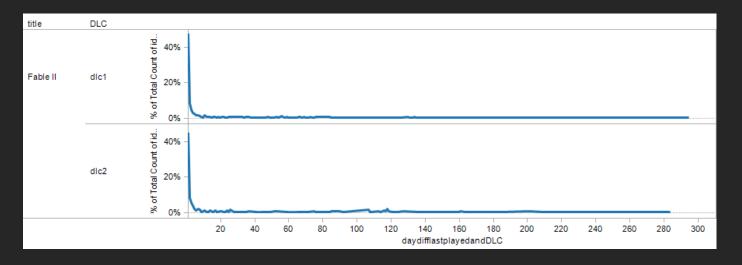

## **Game Type / Map**

Gears of War 2

Fable II

#### **Game Type / Map**

Gears of War 2

Fable II

#### **Game Tenure: CoD: World at War**

## **Days Played: Cod: WaW**