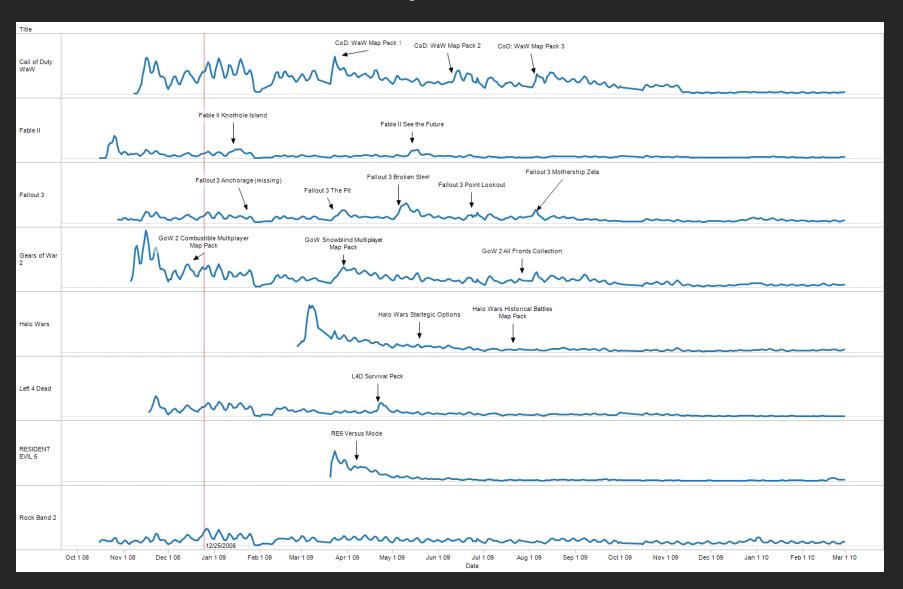

1.04%      | 0.58%  | 0.53%        | 1.42%    | 0.89% | 1.20% | 0.58%  |
| Roundhouse | 6.34% | 6.09%      | 4.43%  | 5.91%        | 7.29%    | 5.97% | 6.34% | 7.85%  |
| Seelow     | 5.19% | 4.55%      | 0.67%  | 4.03%        | 3.70%    | 6.44% | 6.30% | 9.21%  |
| Station    | 2.23% | 2.73%      | 2.04%  | 1.74%        | 4.17%    | 2.16% | 2.03% | 1.01%  |
| Sub Pens   | 1.39% | 1.52%      | 1.06%  | 0.99%        | 1.36%    | 1.44% | 1.26% | 0.63%  |
| Upheaval   | 7.62% | 7.11%      | 6.13%  | 7.70%        | 8.25%    | 7.15% | 6.93% | 11.36% |



#### **Achievement Rate: MW2**







#### **Downloadable Content**

- •What types of DLC are popular?
- •Who's purchasing DLC?
- •When is the best time to release DLC?
- •Etc

#### **Game Activity**





#### **Game Activity with DLC Dates**





# **Presence Activity: CoD: WaW**





# **CoD: WaW DLC Activity**





## **Game Type / Map**



Gears of War 2



Fable II



#### **Game Type / Map**



Gears of War 2



Fable II



#### **Game Tenure: CoD: World at War**





## **Days Played: Cod: WaW**





#### **Game Tenure**





#### **Game Tenure**



# **Game Tenure**





#### **Game Activity**



# The Why



#### **Advantages of Behaviorally Targeted Surveys**

- •Avoid the traditional method of asking: "did you do X?" This can result in shorter surveys. We already know if the user did "X".
- •Automate, schedule and send out surveys based on user behavior.
- •Understand how the user "feels" about features, interactions, etc.

# The End