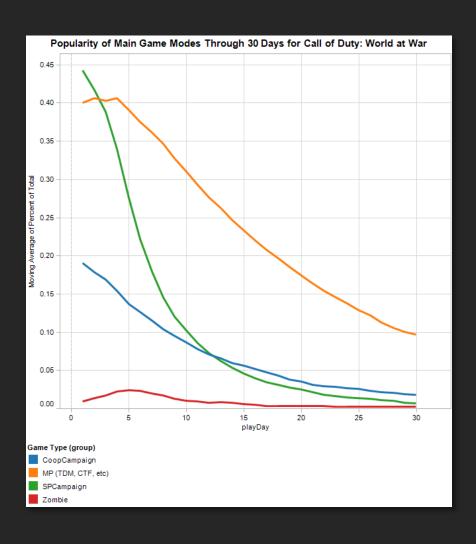

Box  | NULL       |
| Co-op Campaign Killing the undead Imperial Army | Zombie         | NULL         | DLC2 | NULL       |
| Co-op Campaign Slaughtering undead lunatics     | Co-op Campaign | NULL         | DLC1 | NULL       |
| Playing Capture the Flag on Dome                | MP             | CTF          | Box  | Dome       |
| Solo Campaign In the trenches of Peleliu        | Solo Campaign  | NULL         | Box  | NULL       |
| Playing Sabotage on Banzai                      | MP             | Sabotage     | DLC2 | Banzai     |
| Playing Headquarters on Roundhouse              | MP             | Headquarters | Вох  | Roundhouse |



# Game Mode Popularity CoD: World at War





#### **Presence Activity**





#### **Presence Activity**





# Game Mode Popularity CoD: World at War





# Multiplayer Game Type Popularity CoD: World at War





#### **Game Type / Map**

| map        | CTF   | Domination | FFA    | Headquarters | Sabotage | SaD   | TDM   | War    |
|------------|-------|------------|--------|--------------|----------|-------|-------|--------|
| Airfield   | 6.22% | 6.09%      | 0.65%  | 6.42%        | 5.40%    | 6.84% | 7.15% | 9.21%  |
| Asylum     | 5.74% | 6.62%      | 10.54% | 7.39%        | 3.03%    | 6.65% | 6.02% | 3.90%  |
| Banzai     | 1.47% | 1.59%      | 1.18%  | 0.82%        | 3.04%    | 1.49% | 1.53% | 0.82%  |
| Battery    | 0.97% | 1.05%      | 0.70%  | 0.62%        | 1.18%    | 0.92% | 1.12% | 0.52%  |
| Breach     | 0.93% | 0.99%      | 0.25%  | 0.46%        | 1.72%    | 0.95% | 1.15% | 0.60%  |
| Castle     | 8.12% | 7.32%      | 14.6