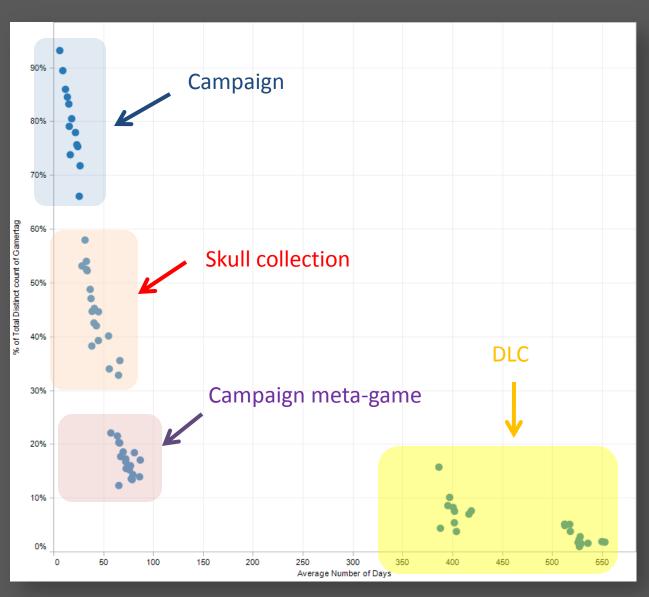

### Player Progression: Halo 3

## **Player Progression: Halo 3**

# **Campaign Attrition**