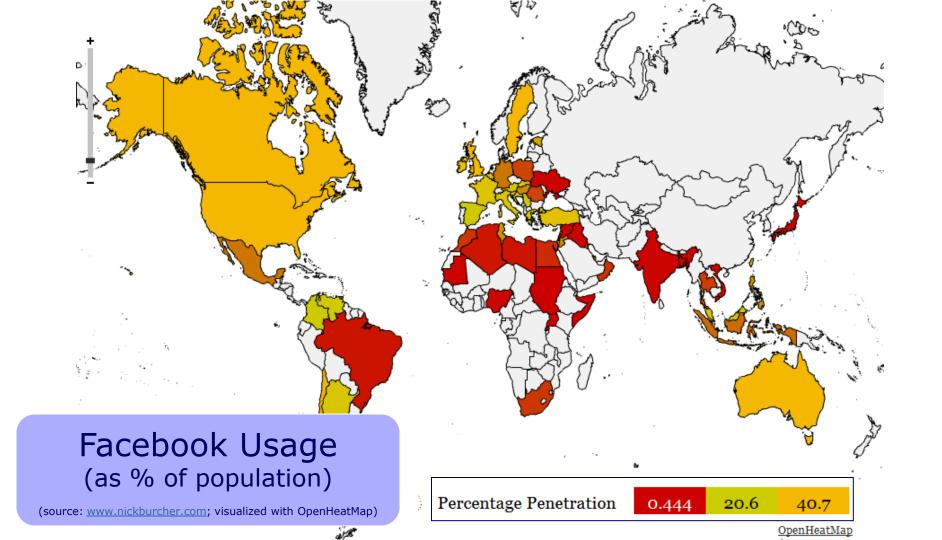

# China Market Overview

Many competing platforms

Heavily regulated (esp. for foreign companies)

High DAU; Low ARPU

Predominately PC focused