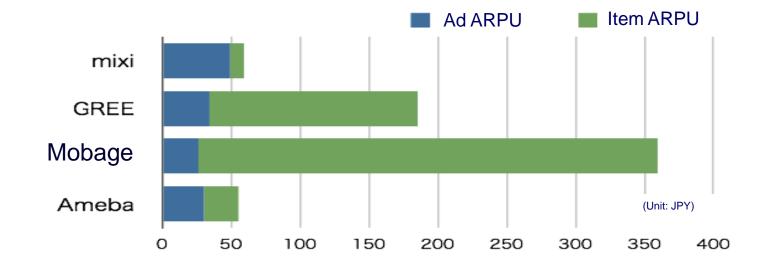

**Smartphone** 

PC

WAP

Smartphone



# App Discovery & Virality

- Discovery through promotion or charts (new, top selling, recommended)
- Virality limited to activity feeds & messaging
- Low click-through on game-related invites (25%)



# Q4 2010 Mobile & PC trends

Mobile

| KX.      | イン   | Reach rate | Average PV | Minutes spent |
|----------|------|------------|------------|---------------|
| mixi mob | ile  | 28.4%      | 1,285      | 670           |
| GREE     |      | 36.1%      | 3,959      | 936           |
| mobage   |      | 30.6%      | 7,741      | 1,319         |
| Ameba mo | bile | 33.1%      | 1,400      | 366           |

Minutes spent ドメイン Reach rate Average PV 306 182 mixi 16.5% Yabage 6.5% 428 206 Ameba pigg 25 4.5% 19 Hangame 3.8% 213 151

PC



# Q42010 ARPU





#### Western Companies Competing in Asia

#### **Zynga**

- © China: purchased Beijing social game studio (XPD); developing primarily for Facebook
- Japan: \$150M Softbank investment,; bought 120 people studio (Unoh); launched Farmville on Mixi platform (PC); working on mobile titles

#### Crowdstar

Partnership with Drecom in Japan to launch social titles on mobile

#### <u>EA</u>

Growing Playfish Beijing studio; opening iPhone studio in Beijing; planning to enter China market

#### **PopCap**

- Built 80 person Shanghai studio; partnering in Japan, Korea, China
- Announced social-mobile "PopTower" project for Japan





#### February 28 -

## Predictions...

- <\$100 Android handsets</p>
- Huge competition on social/mobile in China
- Facebook will partner to enter China



Questions