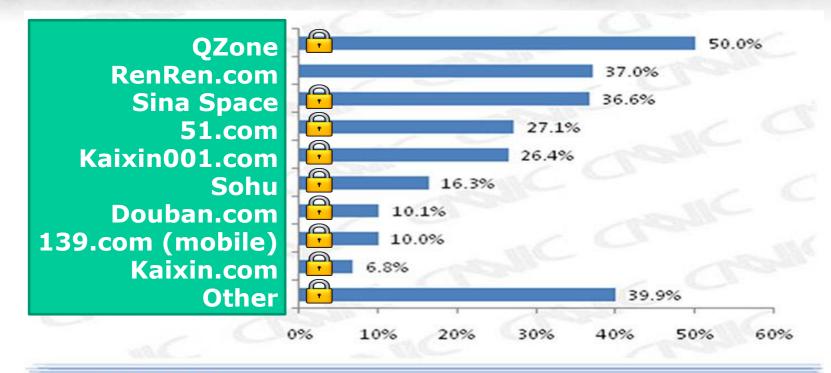

# Viral feeds QZone

No app feeds

#### RenRen

- App Feeds
- App Invites

# App Discovery QZone

- App Directory
- Banner Ads

#### RenRen

- App Directory
- Ads