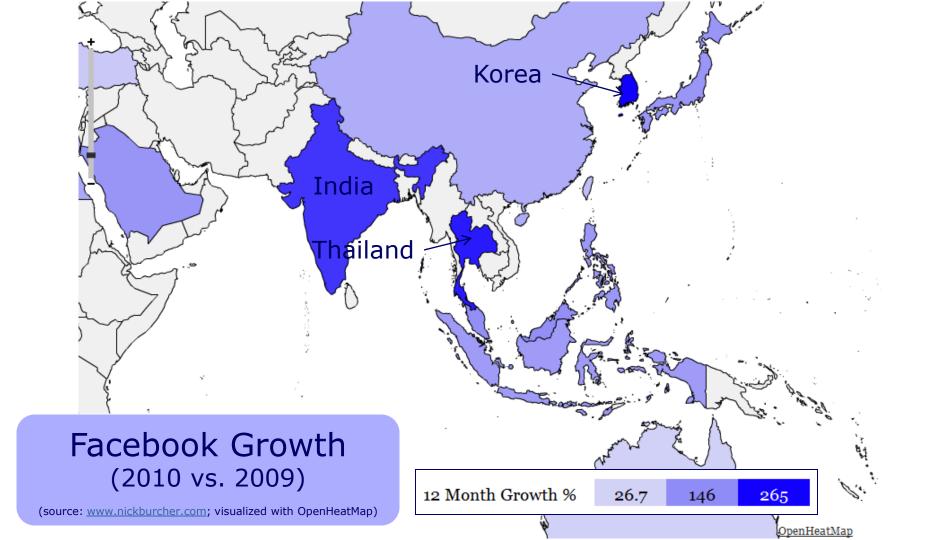

# China Market Overview

Many competing platforms

Heavily regulated (esp. for foreign companies)

High DAU; Low ARPU

Predominately PC focused