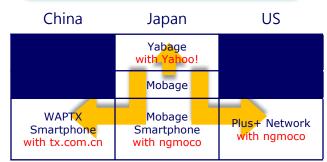

#### GREE vs DENA: PC SOCIAL

China US Japan No Game but simple SNS **GRFF** GREE GREE GREE platform for platform for platform for Smartphone Smartphone Smartphone with Tencent as GREE USA

Focusing on smartphone, not PC

Partnering with Yahoo (Yabage) to go after PC

PC

WAP

**Smartphone** 

PC

WAP

Smartphone