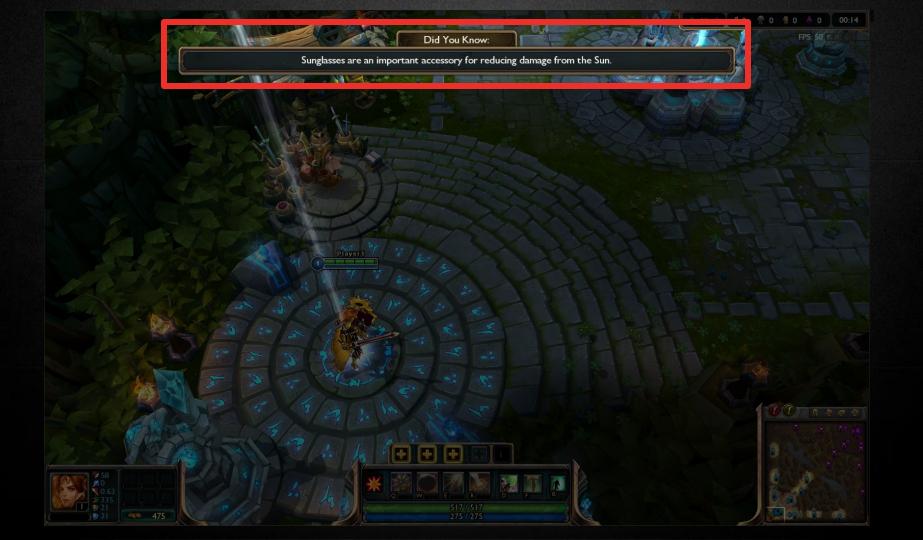

#### **CATEGORY 1: FUN FACTS**

#### "Nautilus' /joke makes him swim through air. He's weird like that."

### **EVERY GAME OF** *LEAGUE OF LEGENDS* GOT A RANDOM TIP, LOCATION & FONT COLOR (10% of games got nothing to act as controls)

# **FOR THE FIRST TIME,** WE'RE REVEALING SOME RESULTS FROM THIS EXPERIMENT

TIP: "X% of players punished by the Tribunal improve their behavior and are never punished again" FONT: White LOCATION: Loading Screen