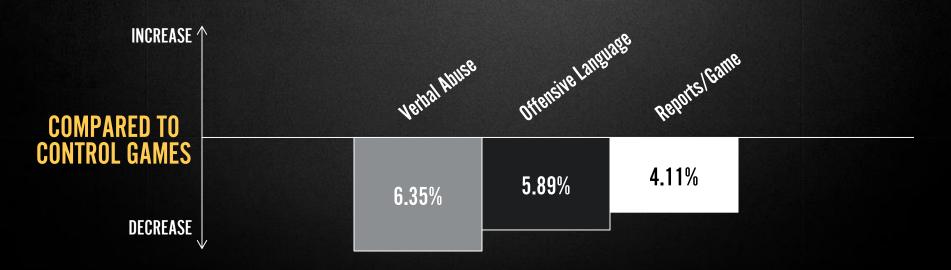

# HOW DO FONT COLORS INTERACT WITH TIP CATEGORIES?

TIP: "Teammates perform worse if you harass them after a mistake." FONT: Red LOCATION: Loading Screen

TIP: "Teammates perform worse if you harass them after a mistake."

**FONT:** White

**LOCATION:** Loading Screen

TIP: "Players who cooperate with their teammates win X% more games." FONT: Blue LOCATION: Loading Screen

TIP: "Players who cooperate with their teammates win X% more games."

FONT: Red

**LOCATION:** Loading Screen

TIP: "Who will be the most sportsmanlike player in the game?" FONT: Red LOCATION: Loading screen

INCREASE 个

COMPARED TO Control games

DECREASE

\*Optimus data from 11/2012

TIP: "Who will be the most sportsmanlike player in the game?" FONT: Red LOCATION: Loading screen