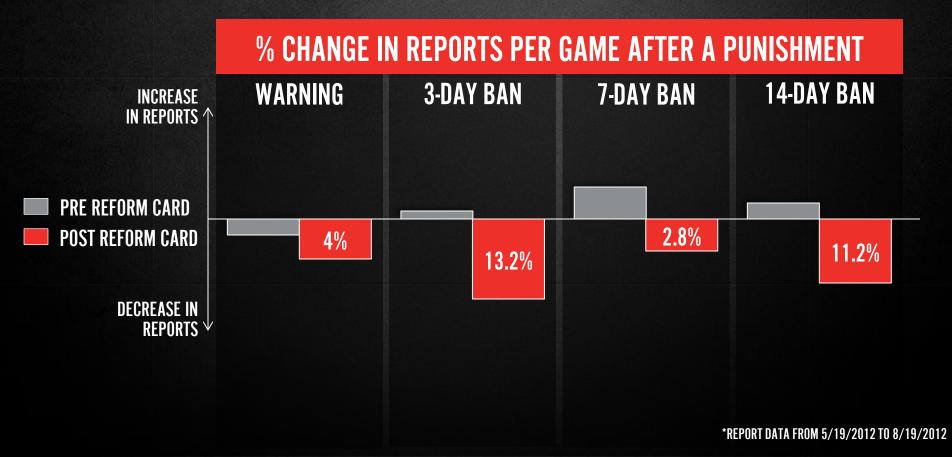

# HYPOTHESIS

SHOWING BANNED PLAYERS EXACTLY WHY THEY WERE BANNED CAN IMPROVE REFORM RATES

### TRIBUNAL REFORM CARDS

| se #5657<br>s case: 4 repor                                                                                                               |                                                                                                                                                                                                                                                                                                                                                                                                                                                  | Punish                             | Agreement<br>Majority | Punishment<br>Time Ban           |
|-------------------------------------------------------------------------------------------------------------------------------------------|--------------------------------------------------------------------------------------------------------------------------------------------------------------------------------------------------------------------------------------------------------------------------------------------------------------------------------------------------------------------------------------------------------------------------------------------------|------------------------------------|-----------------------|----------------------------------|
| it games:                                                                                                                                 | 1                                                                                                                                                                                                                                                                                                                                                                                                                                                | 2 3                                |                       |                                  |
| eneral Inf                                                                                                                                | ormation                                                                                                                                                                                                                                                                                                                                                                                                                                         |                                    |                       | Color legend                     |
| Game Type<br>Classic                                                                                                                      |                                                                                                                                                                                                                                                                                                                                                                                                                                                  | Game Length<br>32:00               | Outcome<br>Loss       | Ally<br>Enemy<br>Reported Player |
| eport Cor                                                                                                                                 | nments                                                                                                                                                                                                                                                                                                                                                                                                                                           |                                    |                       |                                  |
|                                                                                                                                           |                                                                                                                                                                                                                                                                                                                                                                                                                                                  |                                    | Reported by: Ally     |                                  |
|                                                                                                                                           | a 9, any                                                                                                                                                                                                                                                                                                                                                                                                                                         |                                    |                       | Filter: 🎯 Allies 🔘 Enemies       |
| hat Log                                                                                                                                   | [00:01:46] aw                                                                                                                                                                                                                                                                                                                                                                                                                                    |                                    |                       | Filter: 🖲 Allies 🔘 Enemies       |
| hat Log                                                                                                                                   |                                                                                                                                                                                                                                                                                                                                                                                                                                                  | nit                                |                       | Filter: 🖲 Allies 💿 Enemies       |
| hat Log                                                                                                                                   | [00:01:46] aw<br>[00:01:48] dami<br>[00:01:54] rune                                                                                                                                                                                                                                                                                                                                                                                              | s op                               |                       | Filter: 🖲 Allies 💿 Enemies       |
| hat Log<br>Dr. Mundo<br>Ahri                                                                                                              | [00:01:46] aw<br>[00:01:48] dami<br>[00:01:54] rune<br>[00:02:13] ahirt                                                                                                                                                                                                                                                                                                                                                                          | s op                               |                       | Filter: 🔍 Allies 🔿 Enemies       |
| hat Log<br>Dr. Mundo<br>Ahri<br>Ahri                                                                                                      | [00:01:46] aw<br>[00:01:48] damr<br>[00:01:54] rune<br>[00:02:13] ahirt<br>[00:02:17] wtf                                                                                                                                                                                                                                                                                                                                                        | s op<br>wtf??                      |                       | Filter: 🔘 Allies 🔘 Enemies       |
| hat Log<br>Dr. Mundo<br>Ahri<br>Ahri<br>Tristana<br>Ahri<br>Ahri<br>Ahri                                                                  | [00:01:46] aw<br>[00:01:48] dam<br>[00:01:54] rune<br>[00:02:13] ahirt<br>[00:02:17] wtf<br>[00:02:20] i mid                                                                                                                                                                                                                                                                                                                                     | s op<br>wtf??                      |                       | Filter: 🖲 Allies 🔘 Enemies       |
| hat Log<br>Dr. Mundo<br>Ahri<br>Ahri<br>Tristana<br>Ahri<br>Ahri<br>Tristana                                                              | [00:01:46] aw<br>[00:01:48] dami<br>[00:01:54] rune<br>[00:02:13] ahirt<br>[00:02:17] wtf<br>[00:02:20] i mid<br>[00:02:23] i go i                                                                                                                                                                                                                                                                                                               | s op<br>wtf??<br>mid               |                       | Filter:  Allies  Enemies         |
| hat Log<br>Dr. Mundo<br>Ahri<br>Ahri<br>Ahri<br>Ahri<br>Ahri<br>Tristana<br>Dr. Mundo                                                     | [00:01:46] aw<br>[00:01:48] damm<br>[00:01:54] rune<br>[00:02:13] ahirt<br>[00:02:20] i mid<br>[00:02:23] i go t<br>[00:02:23] go t                                                                                                                                                                                                                                                                                                              | s op<br>wtf??<br>mid<br>op         |                       | Filter:  Allies  Finemies        |
| hat Log<br>Dr. Mundo<br>Ahri<br>Ahri<br>Tristana<br>Ahri<br>Ahri<br>Tristana<br>Dr. Mundo<br>Tristana                                     | [00:01:46] aw<br>[00:01:48] dam<br>[00:01:54] rune<br>[00:02:13] ahirt<br>[00:02:27] wtf<br>[00:02:23] igo 1<br>[00:02:23] got 1<br>[00:02:23] i first                                                                                                                                                                                                                                                                                           | s op<br>wtf??<br>mid<br>op         |                       | Filter:  Allies  Finemies        |
| hat Log<br>Dr. Mundo<br>Ahri<br>Ahri<br>Tristana<br>Ahri<br>Ahri<br>Dr. Mundo<br>Tristana<br>Ahri                                         | [00:01:46]         aw           [00:01:48]         dama           [00:01:54]         rune           [00:02:13]         ahiri           [00:02:23]         ahiri           [00:02:23]         imid           [00:02:23]         igo t           [00:02:25]         i first           [00:02:23]         noot                                                                                                                                      | s op<br>wtf??<br>mid<br>op         |                       | Filter:  Allies  Enemies         |
| hat Log<br>Dr. Mundo<br>Ahri<br>Ahri<br>Tristana<br>Ahri<br>Ahri<br>Dr. Mundo<br>Tristana<br>Ahri<br>Ahri<br>Ahri<br>Ahri<br>Ahri         | [00:01:46]         aw           [00:01:48]         dama           [00:01:54]         rune           [00:02:13]         ahirt           [00:02:20]         imid           [00:02:23]         igo r           [00:02:23]         isgo r           [00:02:24]         GG                            | s op<br>wtf??<br>mid<br>op         |                       | Filter:  Allies  Enemies         |
| hat Log<br>Dr. Mundo<br>Ahri<br>Ahri<br>Tristana<br>Ahri<br>Ahri<br>Dr. Mundo<br>Tristana<br>Ahri<br>Ahri<br>Ahri (All]                   | [00:01:46] aw<br>[00:01:48] dam<br>[00:01:54] rune<br>[00:02:13] ahirt<br>[00:02:20] i mid<br>[00:02:23] igo i<br>[00:02:23] got ti<br>[00:02:23] got ti<br>[00:02:25] i first<br>[00:02:30] noob<br>[00:02:42] GG<br>[00:03:01] bad                                                                                                                                                                                                             | s op<br>wtf??<br>mid<br>op         |                       | Filter:  Allies  Finemies        |
| hat Log<br>Dr. Mundo<br>Ahri<br>Ahri<br>Tristana<br>Ahri<br>Tristana<br>Dr. Mundo<br>Tristana<br>Ahri<br>Ahri [All]<br>Ahri [All]<br>Ahri | [00:01:46]         aw           [00:01:48]         dam           [00:01:54]         rune           [00:02:13]         ahirt           [00:02:20]         imid           [00:02:23]         igo t           [00:02:23]         igf tr          [00:02:23]         of tr          [00:02:23]         if trs           [00:02:23]         if to           [00:02:24]         GG           [00:03:01]         bad t           [00:05:11]         brb | s op<br>wtf??<br>mid<br>op         |                       | Filter:  Allies  Finemies        |
| hat Log<br>Dr. Mundo<br>Ahri<br>Ahri<br>Tristana<br>Ahri<br>Ahri<br>Dr. Mundo<br>Tristana<br>Ahri<br>Ahri<br>Ahri (All]                   | [00:01:46] aw<br>[00:01:48] dam<br>[00:01:54] rune<br>[00:02:13] ahirt<br>[00:02:20] i mid<br>[00:02:23] igo i<br>[00:02:23] got ti<br>[00:02:23] got ti<br>[00:02:25] i first<br>[00:02:30] noob<br>[00:02:42] GG<br>[00:03:01] bad                                                                                                                                                                                                             | s op<br>wtf??<br>mid<br>op<br>leam |                       | Filter:  Allies  Finemies        |