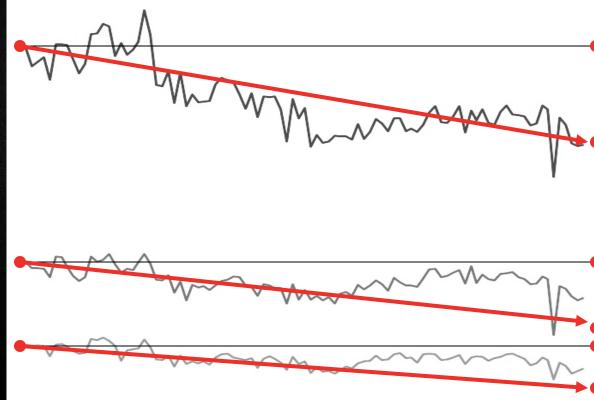

#### CHAT LOG ANALYSIS

ONE WEEK BEFORE [April 24 - April 30]

ONE WEEK AFTER [May 1 - May 7]

**46%** of games had no [all] chat

**81.7%** were negative

**9.6%** were neutral

**8.7%** were positive

#### CHAT LOG Analysis

ONE WEEK BEFORE [April 24 – April 30]

ONE WEEK AFTER [May 1 - May 7]

-32.7% negative chat

**46%** of games had no [all] chat

**81.7%** were negative

9.6% were neutral

**8.7%** were positive

#### CHAT LOG Analysis

ONE WEEK BEFORE [April 24 – April 30]

ONE WEEK AFTER [May 1 - May 7]

46% of games had no [all] chat

**81.7%** were negative

**9.6%** were neutral

-1.9% neutral chat

**8.7%** were positive

#### CHAT LOG Analysis

ONE WEEK BEFORE [April 24 – April 30]

ONE WEEK AFTER [May 1 - May 7]

46% of games had no [all] chat

**81.7%** were negative

-32.7% negative chat

9.6% were neutral

8.7% were positive

-1.9% neutral chat

+34.5% positive chat

#### CHAT LOG Analysis

ONE WEEK BEFORE [April 24 – April 30] ONE WEEK AFTER [May 1 - May 7]

46% of games had no [all] chat

47% of games had no [all] chat

**81.7%** were negative

-32.7% negative chat

9.6% were neutral

**8.7%** were positive

-1.9% neutral chat

+34.5% positive chat

- **17%** in Offensive Language on Summoner's Rift

-12% in Verbal Abuse on Summoner's Rift

-6% in Negative Attitude on Summoner's Rift

\*REPORT DATA FROM 5/1/2012 TO 9/1/2012

## **DEFAULT CHAT OFF TAKEAWAYS**

A small change can have a large impact
Shielding players from toxic behavior can also reduce the frequency of the behavior