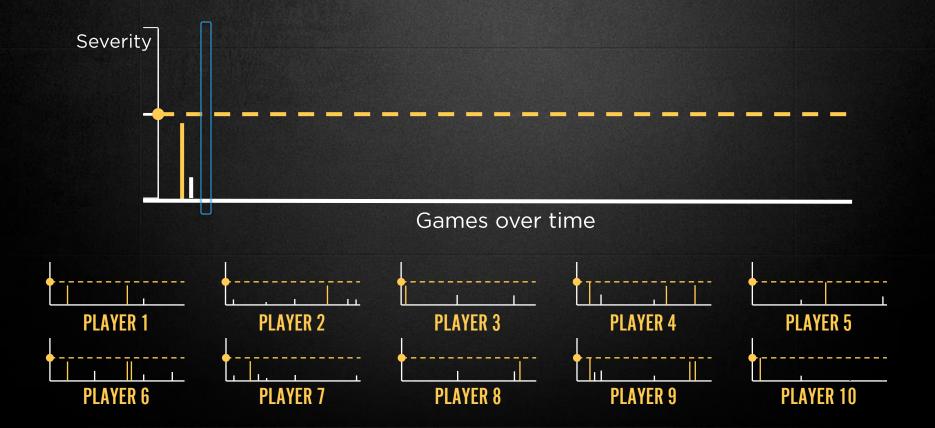

### MANY GAMES SEEM TOXIC BECAUSE AT LEAST ONE PLAYER'S HAVING HIS/HER BAD DAY

## HOW DO WE PREVENT PLAYERS FROM FLIPPING TABLES BECAUSE OF CONTEXT?