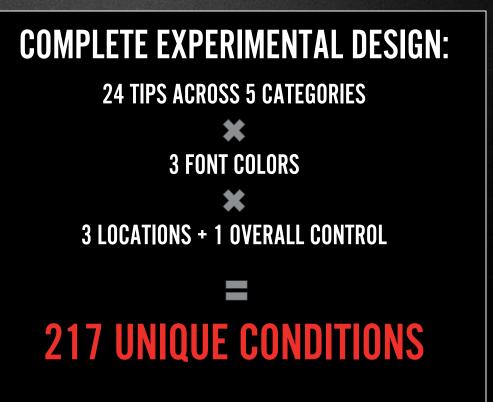

### **EVERY GAME OF** *LEAGUE OF LEGENDS* GOT A RANDOM TIP, LOCATION & FONT COLOR (10% of games got nothing to act as controls)

# **FOR THE FIRST TIME,** WE'RE REVEALING SOME RESULTS FROM THIS EXPERIMENT

TIP: "X% of players punished by the Tribunal improve their behavior and are never punished again" FONT: White LOCATION: Loading Screen

\*Optimus data from 11/2012