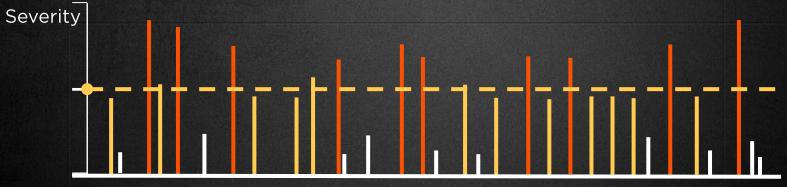

### MANY GAMES SEEM TOXIC BECAUSE AT LEAST ONE PLAYER'S HAVING HIS/HER BAD DAY

## HOW DO WE PREVENT PLAYERS FROM FLIPPING TABLES BECAUSE OF CONTEXT?