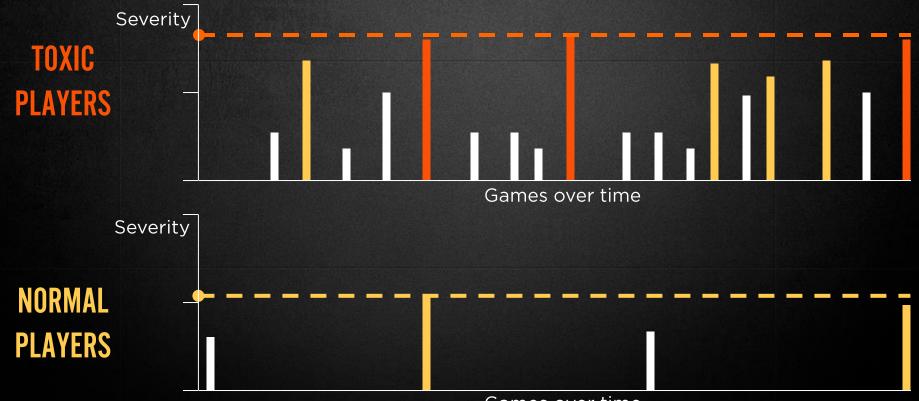

## IF WE REMOVE ALL TOXIC PLAYERS FROM THE GAME, DO WE SOLVE THE PLAYER BEHAVIOR PROBLEM?

## IF WE REMOVE ALL TOXIC PLAYERS FROM THE GAME, DO WE SOLVE THE PLAYER BEHAVIOR PROBLEM?

NO.

Games over time

### MANY GAMES SEEM TOXIC BECAUSE AT LEAST ONE PLAYER'S HAVING HIS/HER BAD DAY