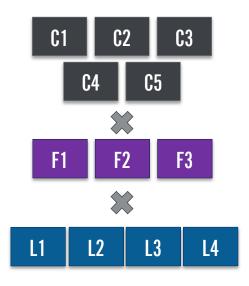

#### **EXPERIMENTAL DESIGN**

#### **CATEGORY 1: FUN FACTS**

#### "Nautilus' /joke makes him swim through air. He's weird like that."

#### **CATEGORY 2: POSITIVE BEHAVIOR**

"Players perform better if you give them constructive feedback after a mistake."

#### **CATEGORY 3: NEGATIVE BEHAVIOR**

"Players who verbally abuse their teammates lose 16% more games."

#### **CATEGORY 4: SELF-REFLECTION**

"Who will be the most sportsmanlike player in this game?"

#### **CATEGORY 5: GAMEPLAY TIPS**

#### **FONT COLORS**

#### Font Color 1 | Red

## Font Color 1RedFont Color 2Blue

# Font Color 1RedFont Color 2BlueFont Color 3White (Control)

#### LOCATIONS

#### **LOCATION 1: Loading Screen**

#### LOCATION 1: Loading Screen LOCATION 2: In-Game

### LOCATION 1: Loading Screen LOCATION 2: In-Game LOCATION 3: Both

#### LOCATIONS

LOCATION 1: Loading Screen LOCATION 2: In-Game LOCATION 3: Both LOCATION 4: None (Control)

### **EVERY GAME OF** *LEAGUE OF LEGENDS* GOT A RANDOM TIP, LOCATION & FONT COLOR (10% of games got nothing to act as controls)