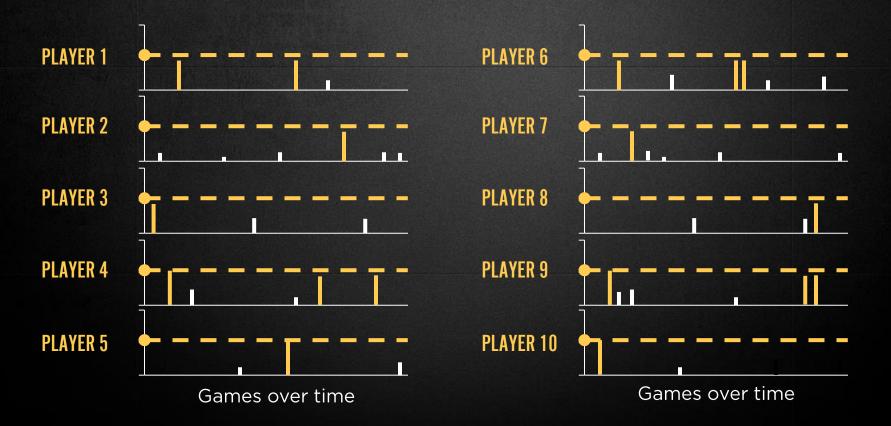

### MANY GAMES SEEM TOXIC BECAUSE AT LEAST ONE PLAYER'S HAVING HIS/HER BAD DAY

## HOW DO WE PREVENT PLAYERS FROM FLIPPING TABLES BECAUSE OF CONTEXT?