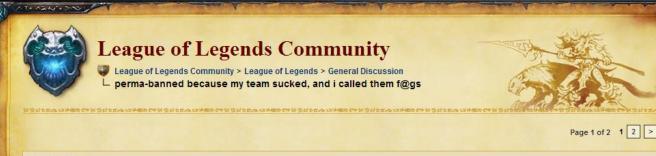

#### "Perma-banned because my team sucked, and i called them f@gs"

**View First Unread** 

07-26-2012

Member

here is my report, one, SINGLE game, in a tribunal agreement that "was controversial," for which i am now permabanned, a complete bull\*\*\*\* game, in which i had double the CS of anyone on my team, had the most gold of anyone on my team, and tried MY HARDEST throughout to win the game, but i'm banned, forever, because i called my TROLL teammates "\*\*\*\*\*\*s." sorry, they were being \*\*\*\*\*\*s, who refused to help with dragon, refused to help in team fights, and refused to do anything to try to win the game, and then they make it look like i was AFK, when, in fact, i was dead and the game WAS OVER