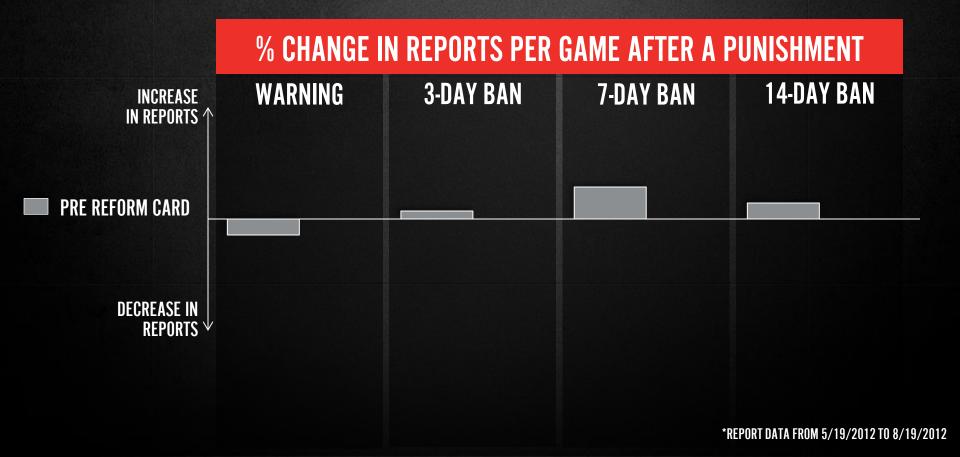

# HYPOTHESIS

SHOWING BANNED PLAYERS EXACTLY WHY THEY WERE BANNED CAN IMPROVE REFORM RATES

### TRIBUNAL REFORM CARDS

| se #5657<br>s case: 4 repor                                                                                                               |                                                                                                                                                                                                                                                                                                                                                                                                                                                  | Punish                             | Agreement<br>Majority | Punishment<br>Time Ban           |
|-------------------------------------------------------------------------------------------------------------------------------------------|--------------------------------------------------------------------------------------------------------------------------------------------------------------------------------------------------------------------------------------------------------------------------------------------------------------------------------------------------------------------------------------------------------------------------------------------------|------------------------------------|-----------------------|----------------------------------|
| it games:                                                                                                                                 | 1                                                                                                                                                                                                                                                                                                                                                                                                                                                | 2 3                                |                       |                                  |
| eneral Inf                                                                                                                                | ormation                                                                                                                                                                                                                                                                                                                                                                                                                                         |                                    |                       | Color legend                     |
| Game Type<br>Classic                                                                                                                      |                                                                                                                                                                                                                                                                                                                                                                                                                                                  | Game Length<br>32:00               | Outcome<br>Loss       | Ally<br>Enemy<br>Reported Player |
| eport Cor                                                                                                                                 | nments                                                                                                                                                                                                                                                                                                                                                                                                                                           |                                    |                       |                                  |
|                                                                                                                                           |                                                                                                                                                                                                                                                                                                                                                                                                                                                  |                                    | Reported by: Ally     |                                  |
|                                                                                                                                           | a 9, any                                                                                                                                                                                                                                                                                                                                                                                                                                         |                                    |                       | Filter: 🎯 Allies 🔘 Enemies       |
| hat Log                                                                                                                                   | [00:01:46] aw                                                                                                                                                                                                                                                                                                                                                                                                                                    |                                    |                       | Filter: 🖲 Allies 🔘 Enemies       |
| hat Log                                                                                                                                   |                                                                                                                                                                                                                                                                                                                                                                                                                                                  | nit                                |                       | Filter: 🖲 Allies 💿 Enemies       |
| hat Log                                                                                                                                   | [00:01:46] aw<br>[00:01:48] dami<br>[00:01:54] rune                                                                                                                                                                                                                                                                                                                                                                                              | s op                               |                       | Filter: 🖲 Allies 💿 Enemies       |
| hat Log<br>Dr. Mundo<br>Ahri                                                                                                              | [00:01:46] aw<br>[00:01:48] dami<br>[00:01:54] rune<br>[00:02:13] ahirt                                                                                                                                                                                                                                                                                                                                                                          | s op                               |                       | Filter: 🔍 Allies 🔿 Enemies       |
| hat Log<br>Dr. Mundo<br>Ahri<br>Ahri                                                                                                      | [00:01:46] aw<br>[00:01:48] damr<br>[00:01:54] rune<br>[00:02:13] ahirt<br>[00:02:17] wtf                                                                                                                                                                                                                                                                                                                                                        | s op<br>wtf??                      |                       | Filter: 🔘 Allies 🔘 Enemies       |
| hat Log<br>Dr. Mundo<br>Ahri<br>Ahri<br>Tristana<br>Ahri<br>Ahri<br>Ahri                                                                  | [00:01:46] aw<br>[00:01:48] dam<br>[00:01:54] rune<br>[00:02:13] ahirt<br>[00:02:17] wtf<br>[00:02:20] i mid                                                                                                                                                                                                                                                                                                                                     | s op<br>wtf??                      |                       | Filter: 🖲 Allies 🔘 Enemies       |
| hat Log<br>Dr. Mundo<br>Ahri<br>Ahri<br>Tristana<br>Ahri<br>Ahri<br>Tristana                                                              | [00:01:46] aw<br>[00:01:48] dami<br>[00:01:54] rune<br>[00:02:13] ahirt<br>[00:02:17] wtf<br>[00:02:20] i mid<br>[00:02:23] i go i                                                                                                                                                                                                                                                                                                               | s op<br>wtf??<br>mid               |                       | Filter:  Allies  Enemies         |
| hat Log<br>Dr. Mundo<br>Ahri<br>Ahri<br>Ahri<br>Ahri<br>Ahri<br>Tristana<br>Dr. Mundo                                                     | [00:01:46] aw<br>[00:01:48] damm<br>[00:01:54] rune<br>[00:02:13] ahirt<br>[00:02:20] i mid<br>[00:02:23] i go t<br>[00:02:23] go t                                                                                                                                                                                                                                                                                                              | s op<br>wtf??<br>mid<br>op         |                       | Filter:  Allies  Finemies        |
| hat Log<br>Dr. Mundo<br>Ahri<br>Ahri<br>Tristana<br>Ahri<br>Ahri<br>Tristana<br>Dr. Mundo<br>Tristana                                     | [00:01:46] aw<br>[00:01:48] dam<br>[00:01:54] rune<br>[00:02:13] ahirt<br>[00:02:27] wtf<br>[00:02:23] igo 1<br>[00:02:23] got 1<br>[00:02:23] i first                                                                                                                                                                                                                                                                                           | s op<br>wtf??<br>mid<br>op         |                       | Filter:  Allies  Finemies        |
| hat Log<br>Dr. Mundo<br>Ahri<br>Ahri<br>Tristana<br>Ahri<br>Ahri<br>Dr. Mundo<br>Tristana<br>Ahri                                         | [00:01:46]         aw           [00:01:48]         dama           [00:01:54]         rune           [00:02:13]         ahiri           [00:02:23]         ahiri           [00:02:23]         imid           [00:02:23]         igo t           [00:02:25]         i first           [00:02:23]         noot                                                                                                                                      | s op<br>wtf??<br>mid<br>op         |                       | Filter:  Allies  Enemies         |
| hat Log<br>Dr. Mundo<br>Ahri<br>Ahri<br>Tristana<br>Ahri<br>Ahri<br>Dr. Mundo<br>Tristana<br>Ahri<br>Ahri<br>Ahri<br>Ahri<br>Ahri         | [00:01:46]         aw           [00:01:48]         dama           [00:01:54]         rune           [00:02:13]         ahirt           [00:02:20]         imid           [00:02:23]         igo r           [00:02:23]         isgo r           [00:02:24]         GG                            | s op<br>wtf??<br>mid<br>op         |                       | Filter:  Allies  Enemies         |
| hat Log<br>Dr. Mundo<br>Ahri<br>Ahri<br>Tristana<br>Ahri<br>Ahri<br>Dr. Mundo<br>Tristana<br>Ahri<br>Ahri<br>Ahri (All]                   | [00:01:46] aw<br>[00:01:48] dam<br>[00:01:54] rune<br>[00:02:13] ahirt<br>[00:02:20] i mid<br>[00:02:23] igo i<br>[00:02:23] got ti<br>[00:02:23] got ti<br>[00:02:25] i first<br>[00:02:30] noob<br>[00:02:42] GG<br>[00:03:01] bad                                                                                                                                                                                                             | s op<br>wtf??<br>mid<br>op         |                       | Filter:  Allies  Finemies        |
| hat Log<br>Dr. Mundo<br>Ahri<br>Ahri<br>Tristana<br>Ahri<br>Tristana<br>Dr. Mundo<br>Tristana<br>Ahri<br>Ahri [All]<br>Ahri [All]<br>Ahri | [00:01:46]         aw           [00:01:48]         dam           [00:01:54]         rune           [00:02:13]         ahirt           [00:02:20]         imid           [00:02:23]         igo t           [00:02:23]         igf tr          [00:02:23]         of tr          [00:02:23]         if trs           [00:02:23]         if to           [00:02:24]         GG           [00:03:01]         bad t           [00:05:11]         brb | s op<br>wtf??<br>mid<br>op         |                       | Filter:  Allies  Finemies        |
| hat Log<br>Dr. Mundo<br>Ahri<br>Ahri<br>Tristana<br>Ahri<br>Ahri<br>Dr. Mundo<br>Tristana<br>Ahri<br>Ahri<br>Ahri (All]                   | [00:01:46] aw<br>[00:01:48] dam<br>[00:01:54] rune<br>[00:02:13] ahirt<br>[00:02:20] i mid<br>[00:02:23] igo i<br>[00:02:23] got ti<br>[00:02:23] got ti<br>[00:02:25] i first<br>[00:02:30] noob<br>[00:02:42] GG<br>[00:03:01] bad                                                                                                                                                                                                             | s op<br>wtf??<br>mid<br>op<br>leam |                       | Filter:  Allies  Finemies        |