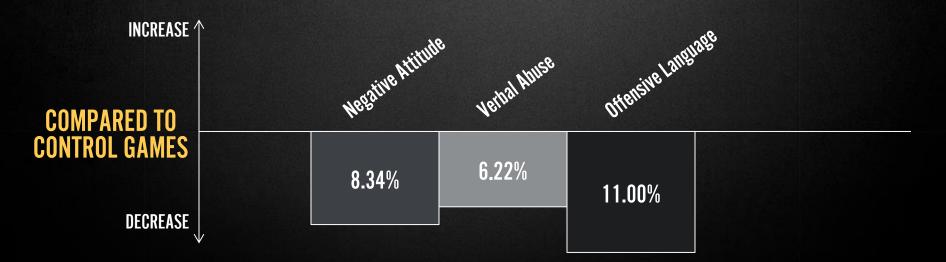

FONT: Red

**LOCATION:** Loading Screen

TIP: "Who will be the most sportsmanlike player in the game?" FONT: Red LOCATION: Loading screen

INCREASE 个

COMPARED TO Control games

DECREASE

\*Optimus data from 11/2012

TIP: "Who will be the most sportsmanlike player in the game?" FONT: Red LOCATION: Loading screen