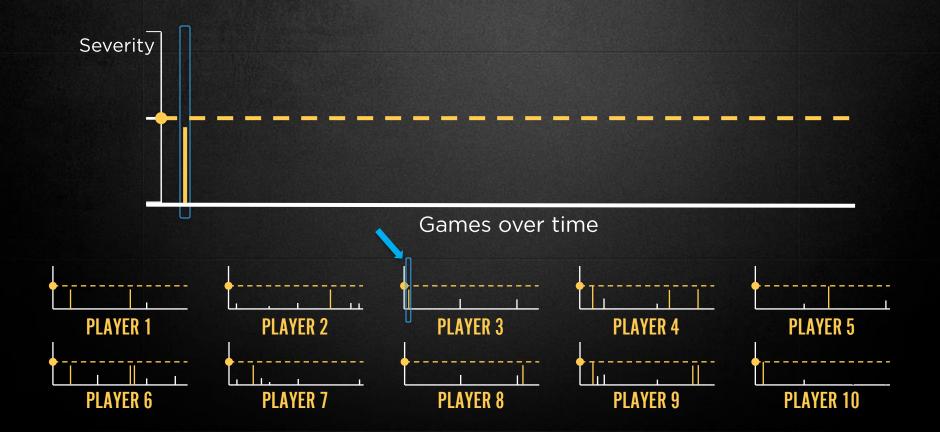

### MANY GAMES SEEM TOXIC BECAUSE AT LEAST ONE PLAYER'S HAVING HIS/HER BAD DAY

## HOW DO WE PREVENT PLAYERS FROM FLIPPING TABLES BECAUSE OF CONTEXT?