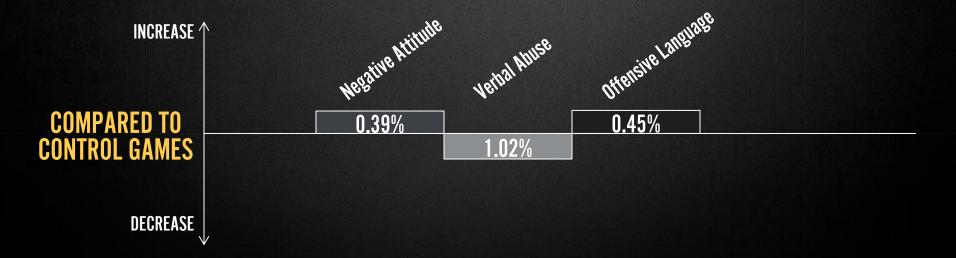

# HOW DO FONT COLORS INTERACT WITH TIP CATEGORIES?

TIP: "Teammates perform worse if you harass them after a mistake." FONT: Red LOCATION: Loading Screen

TIP: "Teammates perform worse if you harass them after a mistake."

**FONT:** White

**LOCATION:** Loading Screen

TIP: "Players who cooperate with their teammates win X% more games." FONT: Blue LOCATION: Loading Screen

TIP: "Players who cooperate with their teammates win X% more games."

FONT: Red

**LOCATION:** Loading Screen

TIP: "Who will be the most sportsmanlike player in the game?" FONT: Red LOCATION: Loading screen

INCREASE 个

COMPARED TO Control games

DECREASE

\*Optimus data from 11/2012

TIP: "Who will be the most sportsmanlike player in the game?" FONT: Red LOCATION: Loading screen