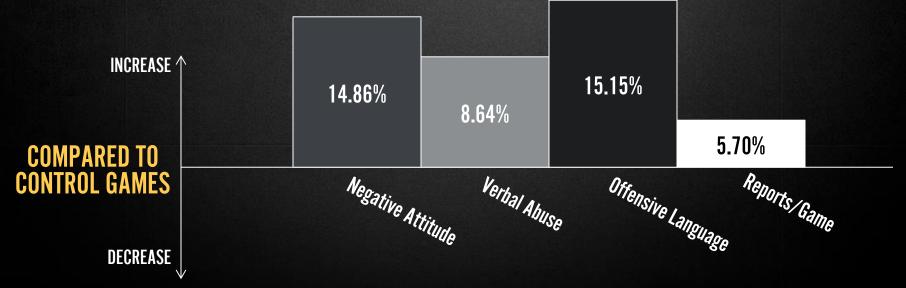

# **FOR THE FIRST TIME,** WE'RE REVEALING SOME RESULTS FROM THIS EXPERIMENT

TIP: "X% of players punished by the Tribunal improve their behavior and are never punished again" FONT: White LOCATION: Loading Screen

\*Optimus data from 11/2012