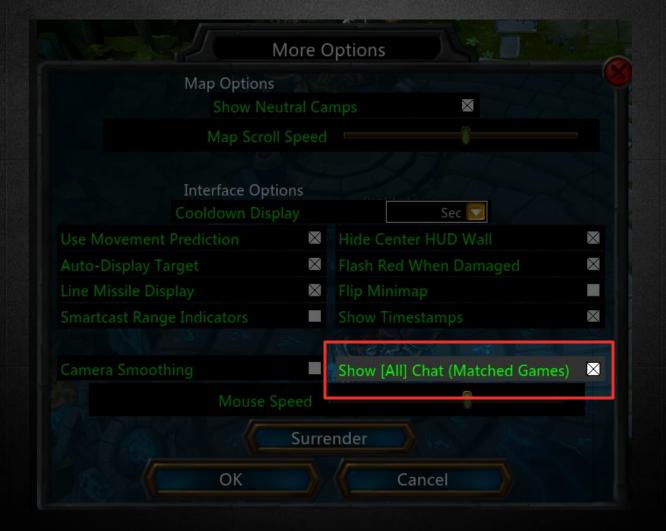

## THE CROSS-TEAM CHAT EXPERIMENT

## HYPOTHESIS

MAKING CROSS-TEAM CHAT AN OPT-IN PROCESS CAN IMPROVE PLAYER BEHAVIOR

#### CHAT LOG ANALYSIS

ONE WEEK BEFORE [April 24 - April 30]

ONE WEEK AFTER [May 1 - May 7]

**46%** of games had no [all] chat

**81.7%** were negative

**9.6%** were neutral

**8.7%** were positive

#### CHAT LOG Analysis

ONE WEEK BEFORE [April 24 – April 30]

ONE WEEK AFTER [May 1 - May 7]

-32.7% negative chat

**46%** of games had no [all] chat

**81.7%** were negative

9.6% were neutral

**8.7%** were positive

#### CHAT LOG Analysis

ONE WEEK BEFORE [April 24 – April 30]

ONE WEEK AFTER [May 1 - May 7]

46% of games had no [all] chat

**81.7%** were negative

**9.6%** were neutral

-1.9% neutral chat

**8.7%** were positive

#### CHAT LOG Analysis

ONE WEEK BEFORE [April 24 – April 30]

ONE WEEK AFTER [May 1 - May 7]

46% of games had no [all] chat

**81.7%** were negative

-32.7% negative chat

9.6% were neutral

8.7% were positive

-1.9% neutral chat

+34.5% positive chat

#### CHAT LOG Analysis

ONE WEEK BEFORE [April 24 – April 30] ONE WEEK AFTER [May 1 - May 7]

46% of games had no [all] chat

47% of games had no [all] chat

**81.7%** were negative

-32.7% negative chat

9.6% were neutral

**8.7%** were positive

-1.9% neutral chat

+34.5% positive chat

- **17%** in Offensive Language on Summoner's Rift

-12% in Verbal Abuse on Summoner's Rift

-6% in Negative Attitude on Summoner's Rift

\*REPORT DATA FROM 5/1/2012 TO 9/1/2012

## **DEFAULT CHAT OFF TAKEAWAYS**

A small change can have a large impact
Shielding players from toxic behavior can also reduce the frequency of the behavior