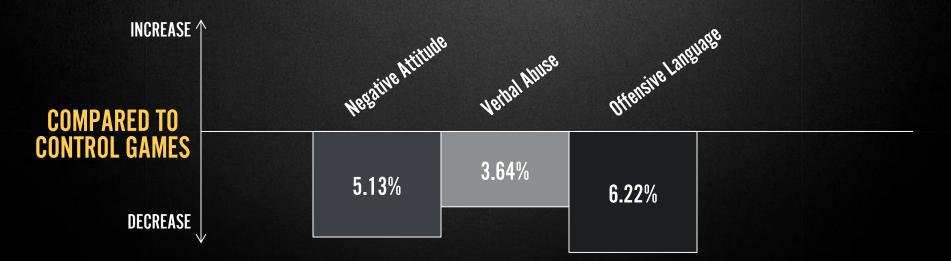

# HOW DO FONT COLORS INTERACT WITH TIP CATEGORIES?

TIP: "Teammates perform worse if you harass them after a mistake." FONT: Red LOCATION: Loading Screen

TIP: "Teammates perform worse if you harass them after a mistake."

**FONT:** White

**LOCATION:** Loading Screen

TIP: "Players who cooperate with their teammates win X% more games." FONT: Blue LOCATION: Loading Screen

TIP: "Players who cooperate with their teammates win X% more games."

FONT: Red

**LOCATION:** Loading Screen

TIP: "Who will be the most sportsmanlike player in the game?" FONT: Red LOCATION: Loading screen

INCREASE 个

COMPARED TO Control games

DECREASE

\*Optimus data from 11/2012

TIP: "Who will be the most sportsmanlike player in the game?" FONT: Red LOCATION: Loading screen