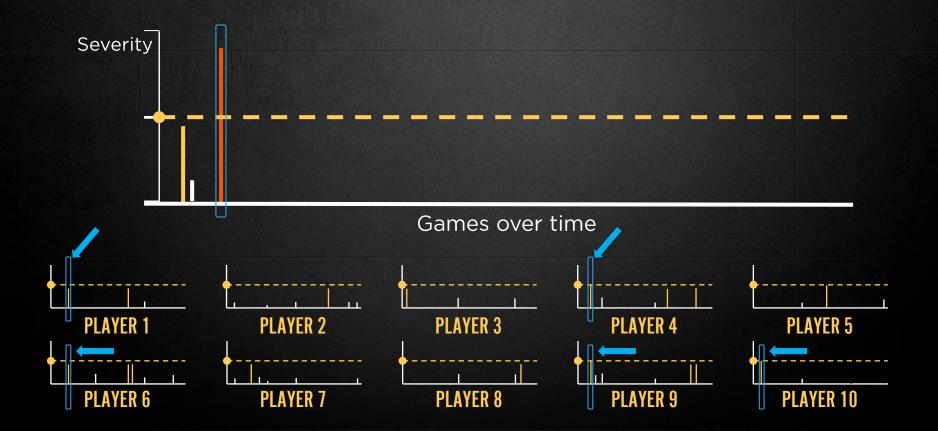

### MANY GAMES SEEM TOXIC BECAUSE AT LEAST ONE PLAYER'S HAVING HIS/HER BAD DAY

## HOW DO WE PREVENT PLAYERS FROM FLIPPING TABLES BECAUSE OF CONTEXT?