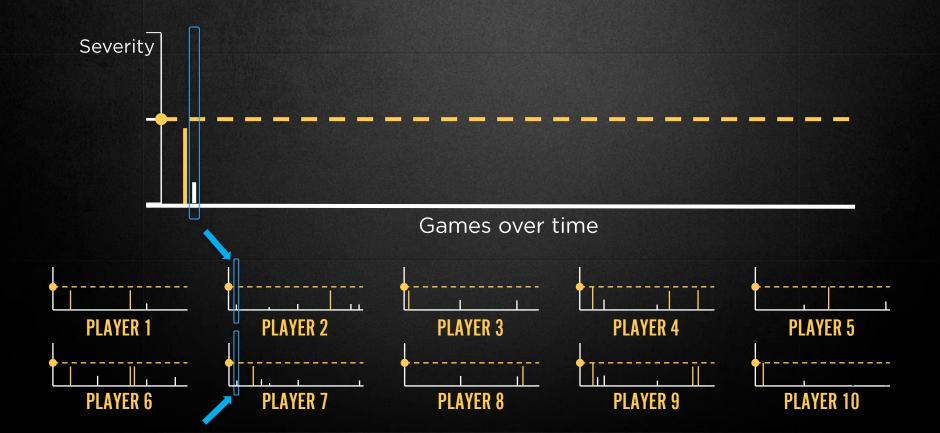

### MANY GAMES SEEM TOXIC BECAUSE AT LEAST ONE PLAYER'S HAVING HIS/HER BAD DAY

## HOW DO WE PREVENT PLAYERS FROM FLIPPING TABLES BECAUSE OF CONTEXT?