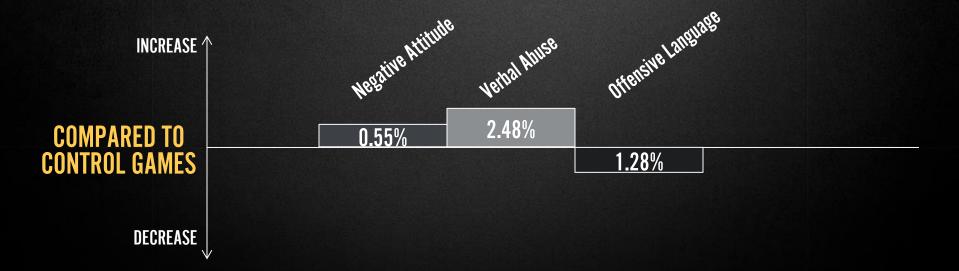

# HOW DO FONT COLORS INTERACT WITH TIP CATEGORIES?

TIP: "Teammates perform worse if you harass them after a mistake." FONT: Red LOCATION: Loading Screen

TIP: "Teammates perform worse if you harass them after a mistake."

**FONT:** White

**LOCATION:** Loading Screen

TIP: "Players who cooperate with their teammates win X% more games." FONT: Blue LOCATION: Loading Screen

TIP: "Players who cooperate with their teammates win X% more games."

FONT: Red

**LOCATION:** Loading Screen

TIP: "Who will be the most sportsmanlike player in the game?" FONT: Red LOCATION: Loading screen

INCREASE 个

COMPARED TO Control games

DECREASE

\*Optimus data from 11/2012

TIP: "Who will be the most sportsmanlike player in the game?" FONT: Red LOCATION: Loading screen