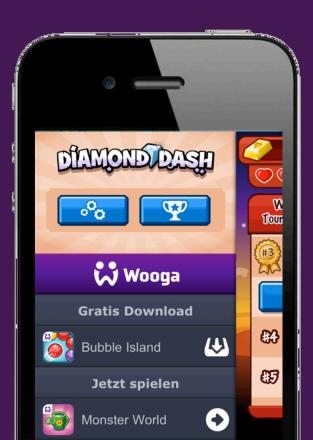

# Interactive SMS Banner

Home Filter by Category • Games • Reports • User: Sebastian Kriese