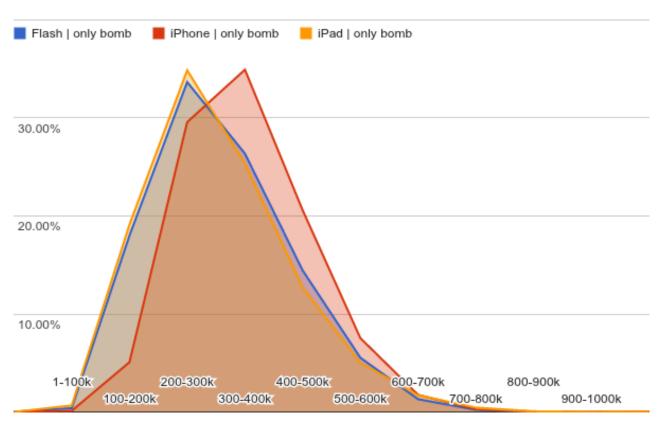

# UNDERSTAND CROSS PLATFORM

Only 34 million consoles sold last year

**No Transfer** 