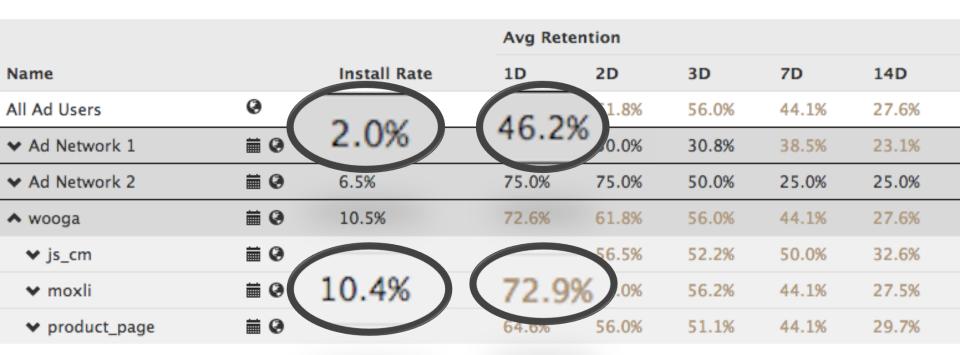

tian Kriese** 









Wooga: Games for everyone



# million monthly players













# UNDERSTAND CROSS PLATFORM







Only 34 million consoles sold last year







**No Transfer** 

### **IP Transfer**



4

# **Cross Platform Connectivity**



**No Transfer** 





# Starting from scratch?









# **Cross Platform Connectivity**





**No Transfer** 

**Partial Transfer** 



# Optimized for different screen sizes







56 gems smartphones

72 gems

90 gems
8.9 and 10" tablets

# **Score Balancing**





BE CREATIVE

# Facebook: Requests



1.9 mio
visitors come each
month from Facebook



# Monetization

**8**x

Logged in players are 8x more likely to spend money

# **Deep Integrations**



# **Mobile Cross Linking**



2.7X
higher conversion

# Interactive SMS Banner







Home Filter by Category • Games • Reports • User: Sebastian Kriese

# **See All Tests**

### **Airheads Jump**

- Kill trigger and tutorial test
- Difficulty
- Faster second session

### **Bubble Island**

- Level Set Randomizer 2
- Colour Splash Pricing
- Rare Cannon
- Adventure Mode Removal
- Bundling Offers
- Diamonds
- Top Banner Visibility
- new payment system
- Level Set Randomizer
- Background Randomizer
- Diamond Package Price Test
- Boost Upgrade
- FF & KB Tabs
- Pearl's Peril Crosslinking Tabs

show more

### **Bubble Island iOS**

- Facebook Log In
- Grape Shot
- Colour Splash pricing
- + Plasma Boost Price

### Diamond Dash

- Happy Hour
- Friend Diamond
- Video Ads
- New High Score List
- New Boost Shop
- Achievements
- New FB Payments New Paye
- Cheat Prevention
- Top Banne