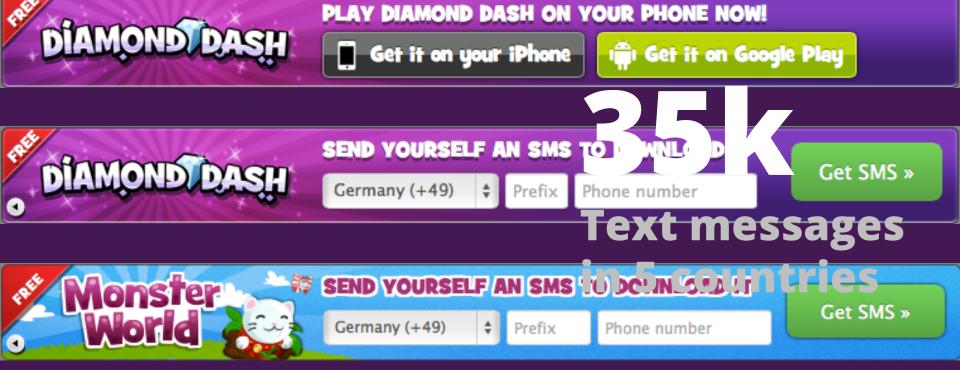

# Interactive SMS Banner

Home Filter by Category • Games • Reports • User: Sebastian Kriese