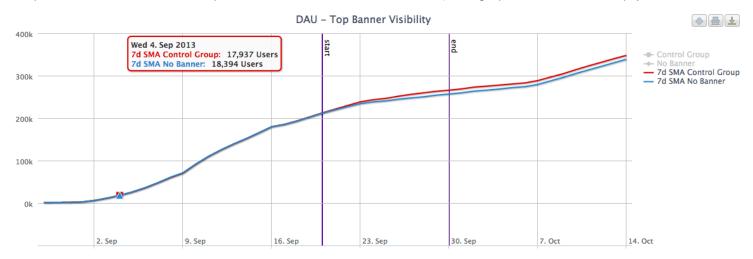

# **JS - Top Banner Visibility**

Description Summary Bookings DAU Average Sessions DAU New Users

### **DAU**

Daily Active Users

This report is normalized. All values are scaled up to show how the numbers would look like if the test/control group would include 100% of our players.

Tip: Zoom in by clicking and dragging mouse from start to end in the graph. Show or hide groups by clicking on them in the legend.

### **Significances**

| Comparison                 | 95.0%                                 | 99.0% | 99.5% |
|----------------------------|---------------------------------------|-------|-------|
| No Banner vs Control Group | =<br>(Beta: estimated days to go = 5) | =     | =     |