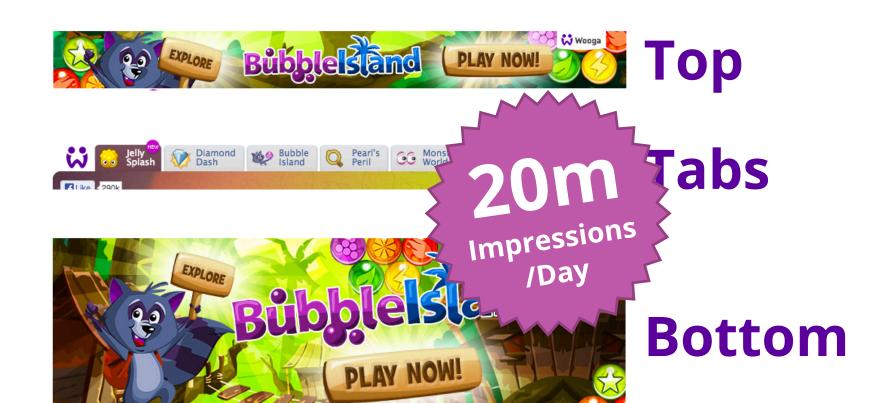

### **Bubble Island**

- Level Set Randomizer 2
- Colour Splash Pricing
- Rare Cannon
- Adventure Mode Removal
- Bundling Offers
- Diamonds
- Top Banner Visibility
- new payment system
- Level Set Randomizer
- Background Randomizer
- Diamond Package Price Test
- Boost Upgrade
- FF & KB Tabs
- Pearl's Peril Crosslinking Tabs

# **JS - Top Banner Visibility**

Description Summary Bookings DAU Average Sessions DAU New Users