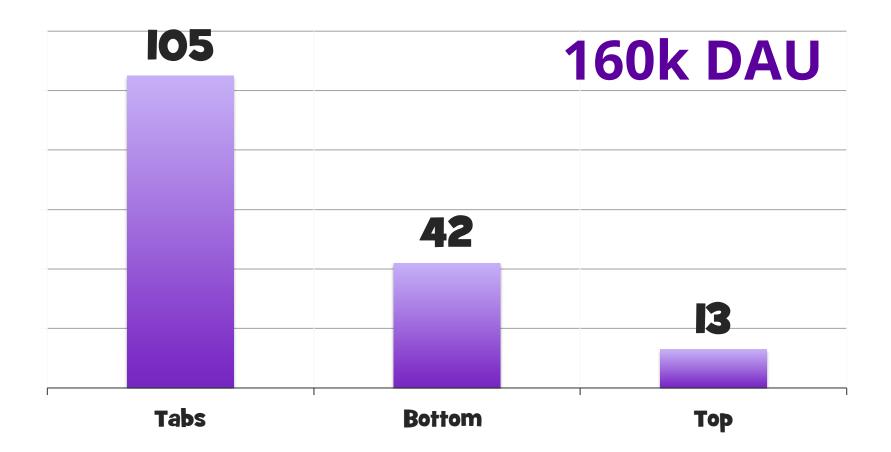

# **JS - Top Banner Visibility**

Description Summary Bookings DAU Average Sessions DAU New Users

### **DAU**

Daily Active Users

This report is normalized. All values are scaled up to show how the numbers would look like if the test/control group would include 100% of our players.

Tip: Zoom in by clicking and dragging mouse from start to end in the graph. Show or hide groups by clicking on them in the legend.