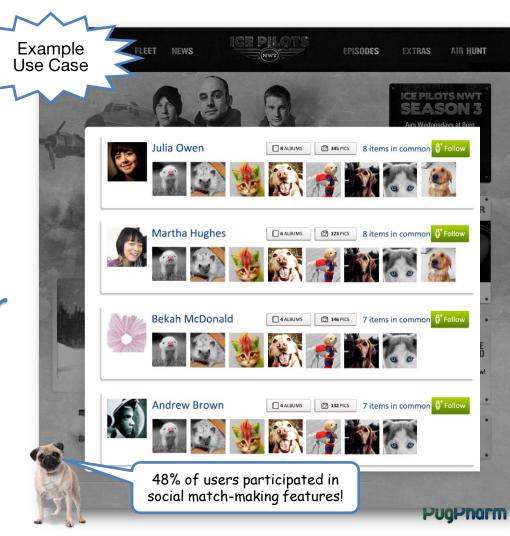

**Uncover trend**setting "VIP" users that drive the personality & attitude of your community.

Identify, track & reward your top community influencers!

PugPharm