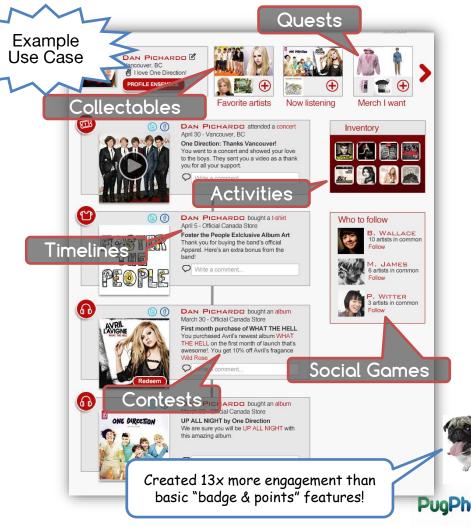

**Uncover trend**setting "VIP" users that drive the personality & attitude of your community.

Identify, track & reward your top community influencers!

PugPharm

# Capturing "choices" to create high-fidelity behavior and engagement data

| Sample campaign     Catalog     Actions     Progression     Players     Reports       Sort By:     Image: Campaign     Image: Campaign <t< th=""><th>CNIC build: 0.0.9</th><th></th><th></th><th></th><th>Support Pug</th><th>Pharm Productions Inc.</th></t<>                                                                                                                                                                                                                                                                                                                                                                                                                                                                                                                                                                         | CNIC build: 0.0.9 |         |         |                 | Support Pug                 | Pharm Productions Inc. |
|--------------------------------------------------------------------------------------------------------------------------------------------------------------------------------------------------------------------------------------------------------------------------------------------------------------------------------------------------------------------------------------------------------------------------------------------------------------------------------------------------------------------------------------------------------------------------------------------------------------------------------------------------------------------------------------------------------------------------------------------------------------------------------------------------------------------------------------------------------------------------------------------------------------------------------------------------------------------------------------------------------------------------------------------------------------------------------------------------------------------------------------------------------------------------------------------------------------------------------------------------------------------------------------------------------------------------------------------------------------------------------------------------------------------------------------------------------------------------------------------------------------------------------------------------------------------------------------------------------------------------------------------------------------------------------------------------------------------------------------------------------------------------------------------------------------------------------------------------------------------------------------------------------------------------------------------------------------------------------------------------------------------------------------------------------------------------------------------------------------------------------|-------------------|---------|---------|-----------------|-----------------------------|------------------------|
| items       Image: Constraint of the second of                                         | sample campaign   | Catalog | Actions | Progression     | Players R                   | eports                 |
| Badges Badges Comp ground Created: 05/12/11 Crea | iort By:          | 🕀 NEW 👻 |         |                 |                             |                        |
| Badges       Chattenge       Chattenge         Comp ground<br>Created: 05/12/11       Health and Beauty<br>Created: 05/12/11       Comp<br>Created: 05/12/11       Lounge<br>Created: 05/12/11         Image: Created: 05/12/11       Image: Created: 05/12/11       Image: Created: 05/12/11       Image: Created: 05/12/11                                                                                                                                                                                                                                                                                                                                                                                                                                                                                                                                                                                                                                                                                                                                                                                                                                                                                                                                                                                                                                                                                                                                                                                                                                                                                                                                                                                                                                                                                                                                                                                                                                                                                                                                                                                                   | ltems             | 444     |         | LI P            |                             | Im c                   |
| Challenge     Challenge       Camp ground<br>Created:05/12/11     Health and Beauty<br>Created:05/12/11     Lounge<br>Created:05/12/11       Image: Challenge     Image: Challenge       Image: Challenge                                                                                                                                                                                                                                                                                                                                                                                                                                                                                                                                                                                                                                                                                                                                                                                                                                                                  | Boards 34         | Aug     |         |                 | SAF                         |                        |
| Camp ground<br>Created: 05/12/11     Health and Beauty<br>Created: 05/12/11     Lounge<br>Created: 05/12/11       Image: Created: 05/12/11     Image: Created: 05/12/11     Image: Created: 05/12/11                                                                                                                                                                                                                                                                                                                                                                                                                                                                                                                                                                                                                                                                                                                                                                                                                                                                                                                                                                                                                                                                                                                                                                                                                                                                                                                                                                                                                                                                                                                                                                                                                                                                                                                                                                                                                                                                                                                           | Badges            | ensite  |         | Challenge       | Challens                    |                        |
| Created: 05/12/11 Created: 05/12/11 Created: 05/12/11                                                                                                                                                                                                                                                                                                                                                                                                                                                                                                                                                                                                                                                                                                                                                                                                                                                                                                                                                                                                                                                                                                                                                                                                                                                                                                                                                                                                                                                                                                                                                                                                                                                                                                                                                                                                                                                                                                                                                                                                                                                                          |                   |         |         | Canallenge      |                             |                        |
| Chattenge Chattenge                                                                                                                                                                                                                                                                                                                                                                                                                                                                                                                                                                                                                                                                                                                                                                                                                                                                                                                                                                                                                                                                                                                                                                                                                                                                                                                                                                                                                                                                                                                                                                                                                                                                                                                                                                                                                                                                                                                                                                                                                                                                                                            |                   |         |         |                 | Lounge<br>Created: 05/12/11 |                        |
| Challenge Challenge                                                                                                                                                                                                                                                                                                                                                                                                                                                                                                                                                                                                                                                                                                                                                                                                                                                                                                                                                                                                                                                                                                                                                                                                                                                                                                                                                                                                                                                                                                                                                                                                                                                                                                                                                                                                                                                                                                                                                                                                                                                                                                            |                   | 444     |         |                 |                             |                        |
| Chattenge Chattenge Chattenge                                                                                                                                                                                                                                                                                                                                                                                                                                                                                                                                                                                                                                                                                                                                                                                                                                                                                                                                                                                                                                                                                                                                                                                                                                                                                                                                                                                                                                                                                                                                                                                                                                                                                                                                                                                                                                                                                                                                                                                                                                                                                                  |                   |         |         |                 |                             |                        |
| Challenge Challenge                                                                                                                                                                                                                                                                                                                                                                                                                                                                                                                                                                                                                                                                                                                                                                                                                                                                                                                                                                                                                                                                                                                                                                                                                                                                                                                                                                                                                                                                                                                                                                                                                                                                                                                                                                                                                                                                                                                                                                                                                                                                                                            |                   | Carm    |         | Clatheras       | Clathan                     |                        |
|                                                                                                                                                                                                                                                                                                                                                                                                                                                                                                                                                                                                                                                                                                                                                                                                                                                                                                                                                                                                                                                                                                                                                                                                                                                                                                                                                                                                                                                                                                                                                                                                                                                                                                                                                                                                                                                                                                                                                                                                                                                                                                                                |                   |         | rge     | <u>enauenge</u> | Challeng                    |                        |