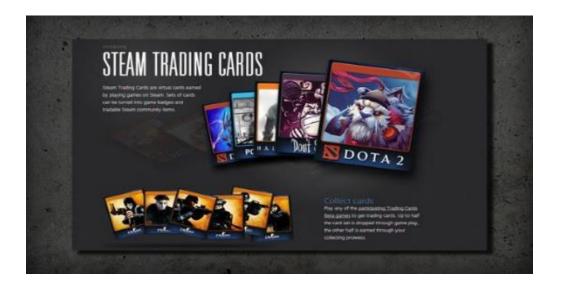

#### Custom technologies...

1,100+ Steam games have been updated to include the Steam Trading Cards feature since June 2013 (of 4,000 total)!