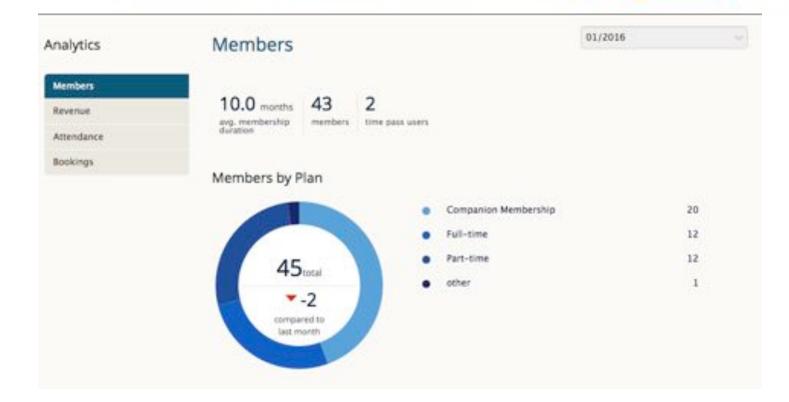

| Rent         | and the second second second | Amount   |       | 1                 | 1 A   | <b>Total Monthly Expenses</b> | 87,734                | Rant + utilities   |  |
|--------------|------------------------------|----------|-------|-------------------|-------|-------------------------------|-----------------------|--------------------|--|
|              | Monthly Rent Total           | \$4,600  |       |                   |       | <b>Total Yearly Expenses</b>  | \$92,912              |                    |  |
|              | 2-month Rent Advance         | \$9,200  |       |                   |       |                               | And the second second |                    |  |
|              | Yearly Rent Total            | \$55,290 |       | Member            | Count | Price                         | Amount                |                    |  |
|              |                              |          |       | Ful-time          | 13    | \$350                         | \$4,550               | Price * count      |  |
| Utility      |                              | Amount   |       | Pat-trie          |       | \$175                         | \$1,575               |                    |  |
| Internet     |                              | \$250    |       | Fan               | 7     | \$35                          | \$245                 |                    |  |
| Property Tax |                              | \$550    |       | Day Pass          | 6     | \$20                          | \$0                   |                    |  |
| Trash        |                              | \$150    |       | Member's Day Pass | 6     | \$15                          | \$0                   | \$5 discount       |  |
| Electricity  |                              | \$228    | \$350 |                   |       |                               |                       |                    |  |
| Water        |                              | \$35     |       |                   |       | Monthly Revenue               | \$6,370               | Member sum         |  |
| Addone       |                              | \$1,000  |       |                   |       | Yearly Revenue                | \$76,440              |                    |  |
| LLC          |                              | 567      | \$800 |                   |       |                               |                       |                    |  |
| Cleaning     |                              | \$460    |       |                   |       | Net Monthly Earnings          | -61,304               | Expenses - revenue |  |
| Insurance    |                              | \$29     | \$350 |                   |       | Net Yearly Earnings           | -\$16,372             |                    |  |
| Accounting   |                              | \$300    |       |                   |       |                               |                       |                    |  |
| Cobot me     |                              | \$66     |       |                   |       | Individual Earnings           | -6273                 |                    |  |
|              |                              |          |       |                   |       | Investment.                   | \$6,000               |                    |  |
|              | Monthy Utility Total         | \$5,134  |       |                   |       | Repayment                     | -21.99                | months             |  |
|              | Yearly Utility Total         | \$37,612 |       |                   |       |                               |                       |                    |  |
|              |                              |          |       | Mambers           |       |                               |                       |                    |  |
|              |                              |          |       | January           | 16    | ()                            |                       |                    |  |
|              |                              |          |       | February          | 22    | É.                            |                       |                    |  |
|              |                              |          |       | March             | 24    | 6                             |                       |                    |  |
|              |                              |          |       | April             | 30    | ř                             |                       |                    |  |
|              |                              |          |       | May               | 35    | k.                            |                       |                    |  |
|              |                              |          |       | ituita.           |       |                               |                       |                    |  |