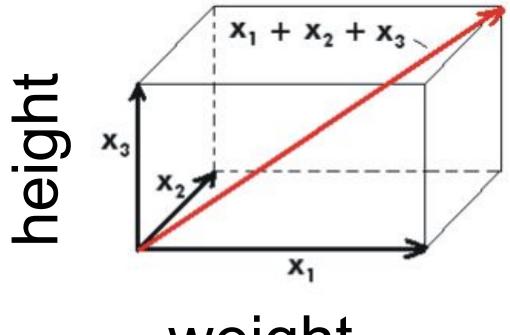

## A + B + C = ????

## **Build Orthogonally**

## "Story volume"

BUILD ORTHOGONALLY

- Project Horseshoe 2015

## Tall, Short Heavy, Thin

weight

Flirtiness
Neuroticism
Imagination
Extraversion

Flirtiness
Neuroticism
Imagination
Extraversion

Romantic interest
Neuroticism
Imagination
Extraversion

Romantic interest Neuroticism Imagination Extraversion Romantic interest
Neuroticism
+++
Imagination
Extraversion

### BUILD ORTHOGONALLY