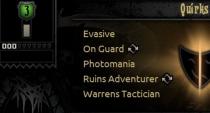

### Darkest Dungeon (2016)

The red

Base Stats

**MEANING** 

Kadol Kilrudroldeth has been happy lately. He admired a fine fantastic dining room recently. He slept without a proper room recently. He admired own fine Bed lately. He has complained bedroom recently. He admired own fine Bed lately. He has complained be accomplained by the slept in a complete state of the slept in a complete st

A short, sturdy creature fond of drink and industry.
SURFACE

to get through the working day.

MEANING

Name: Choi Young-jae

Security guard Strict discipline Shy

Name: Choi Young-jae

Security guard Strict discipline Shy