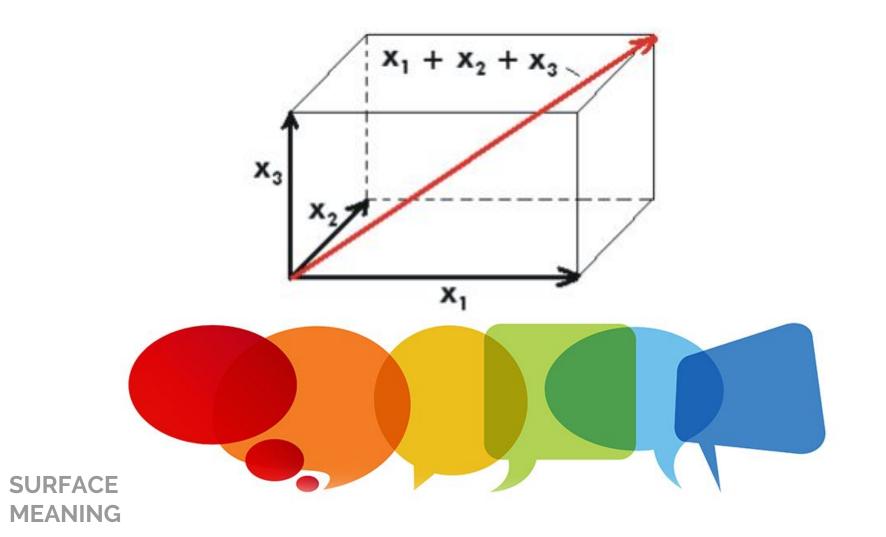

## A + B + C = ????

## big + beautiful + smelly = ???

## big + beautiful + smelly = NPC#4241?

Big Smelly Beautiful Level 6 Archer
Brown hair
Angry at me
Likes Fish

Oh yeah! Tim, I remember him

- 1. Build orthogonally
- 2. Create higher-order meaning
- 3. Surface meaning
- 4. Iterate with co-author(s)