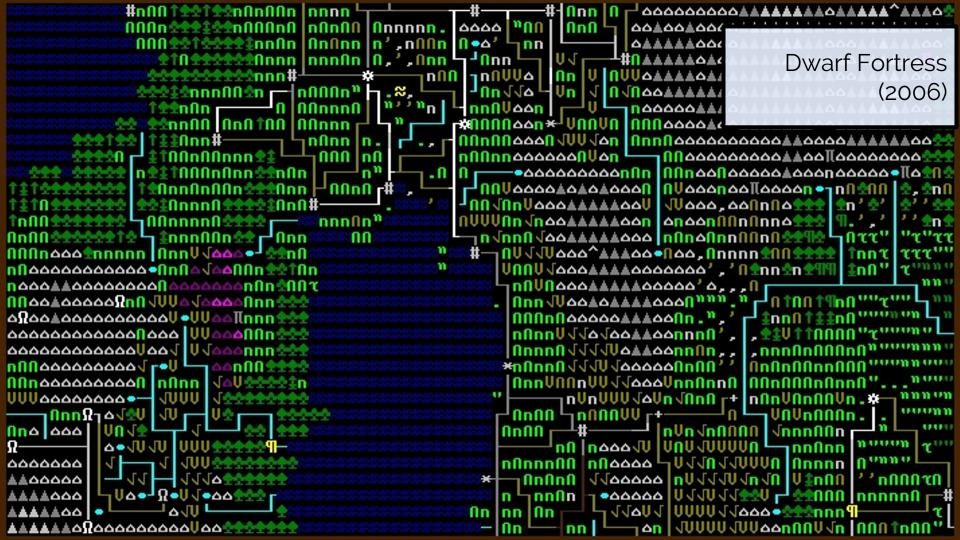

### Darkest Dungeon (2016)

The red

Base Stats

**MEANING** 

Kadol Kilrudroldeth has been happy lately. He admired a fine fantastic dining room recently. He slept without a proper room recently. He admired own fine Bed lately. He has complained bedroom recently. He admired own fine Bed lately. He has complained be accomplained by the slept in a complete state of the slept in a complete st

He is a citizen of The Cooperative Sacks. He is a member of The Praised Canyons. I former member of The Alchemical Shields. He is a former member of The Mellow Coven. former member of The Decisive Mines. He is a former member of The Communion of Petals. He at Morber on the 8th of Malachite in the year 126.

He is sixty-four years old, born on the 5th of Hematite in the year 62.
He is tall. His eyes are jade. His extraordinarily broad tall ears have great lobes. His sideburns are clean-shaven. His long moustache is neatly combed. His long arranged in double braids. His very long hair is neatly combed. His skin is ecru.
He is incredibly tough, but he is very quick to tire.

Kadol Kilrudroldeth likes gypsum plaster, pig iron, schorl, the color ash gray, earrings and animal traps. When possible, he prefers to consume kakapo, yak cheese and beer. He absolutely detests purring maggots.

beer. He absolutely detests purring maggots.

He has a great feel for social relationships, a great memory, a sharp intellect, a words and an ability to read emotions fairly well, but he has a shortage of patience, po

He occasionally overindulges. He is never optimistic or enthusiastic about anyth isn't given to flights of fancy. He likes to try new things. He is willing to comprom others. He is modest. His voice trails off when he is thinking about something. He needs

A short, sturdy creature fond of drink and industry.
SURFACE

to get through the working day.

MEANING

Name: Choi Young-jae

Security guard Strict discipline Shy

Name: Choi Young-jae

Security guard Strict discipline Shy