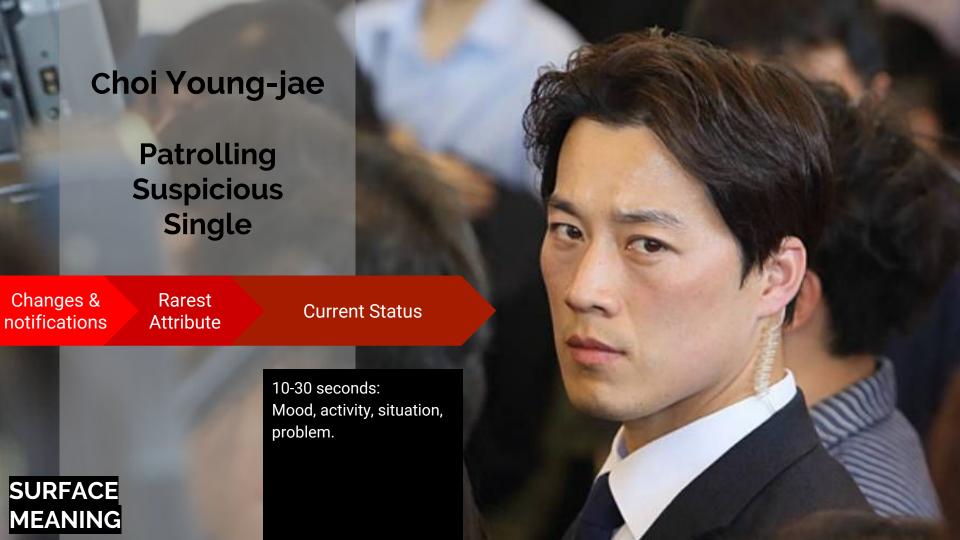

A short, sturdy creature fond of drink and industry.
SURFACE

to get through the working day.

MEANING

Name: Choi Young-jae

Security guard Strict discipline Shy

Name: Choi Young-jae

Security guard Strict discipline Shy

Relationships

Childhood: ???

Secrets: ???

SURFACE MEANING

Name: Choi Young-jae SURFACE MEANING

$$A + B + C = Tom$$
  
 $D + E + F = Taika$   
 $A + D + C = Zoe$   
 $B + E + F = Hild$ 

$$A + B + C = Tom$$
 $D + E + F = Taika$ 
 $A + D + F = Zoe$ 
 $B + E + C = Hild$ 

(2017)

**SURFACE MEANING** 

NEW: Social Media sensation (Fame +100)

Changes & notifications (if any)

1 second: Changes since last viewing/meeting

SURFACE MEANING

SURFACE MEANING The #1 difference b/t this character and others. (Ideally a constant, usable by player for future reference)