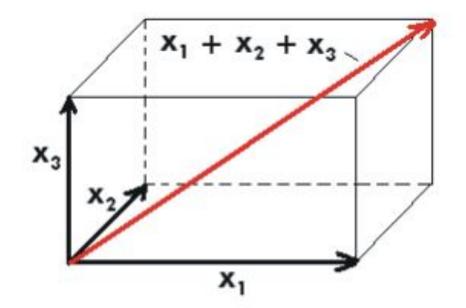

## A + B + C = ????

## **Build Orthogonally**

## "Story volume"

BUILD ORTHOGONALLY

- Project Horseshoe 2015

### BUILD ORTHOGONALLY