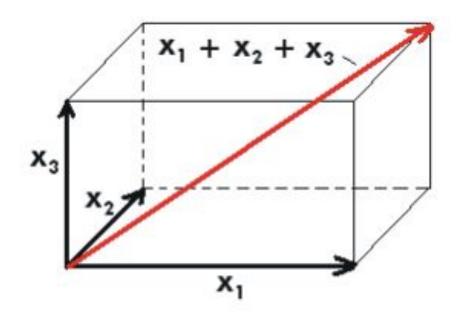

## A + B + C = ????

Equipped: woven tunic, steel vinereaper, sandals

Perfect----

**Impossible,** Neutral

Caves of Qud

(2015)

SURFACE MEANING

$$A + B + C = Tom$$

Relationships

Childhood: ???

Secrets: ???

SURFACE MEANING

Name: Choi Young-jae SURFACE MEANING

$$A + B + C = Tom$$
  
 $D + E + F = Taika$   
 $A + D + C = Zoe$   
 $B + E + F = Hild$ 

$$A + B + C = Tom$$
 $D + E + F = Taika$ 
 $A + D + F = Zoe$ 
 $B + E + C = Hild$ 