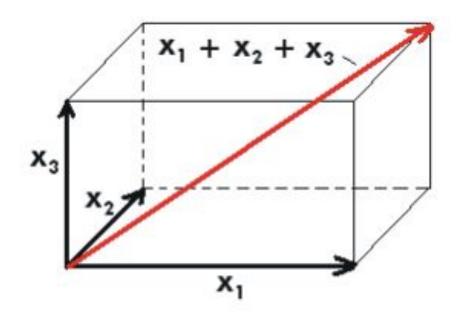

## A + B + C = ????

## **Build Orthogonally**

## "Story volume"

BUILD ORTHOGONALLY

- Project Horseshoe 2015

### BUILD ORTHOGONALLY