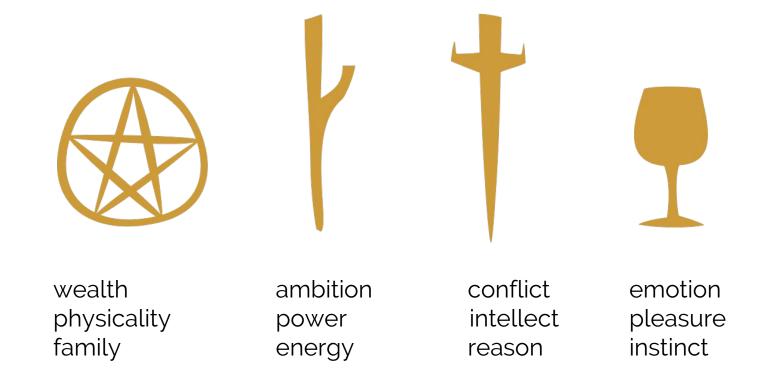

## A + B + C = ????

## big + beautiful + smelly = ???

## big + beautiful + smelly = NPC#4241?

Big Smelly Beautiful Level 6 Archer
Brown hair
Angry at me
Likes Fish

Oh yeah! Tim, I remember him

- 1. Build orthogonally
- 2. Create higher-order meaning
- 3. Surface meaning
- 4. Iterate with co-author(s)

## **Build Orthogonally**

## "Story volume"

BUILD ORTHOGONALLY

- Project Horseshoe 2015