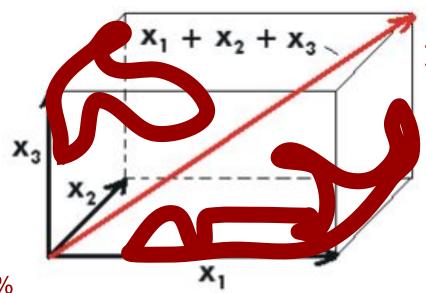

## A + B + C = ????

## big + beautiful + smelly = ???

## big + beautiful + smelly = NPC#4241?

Big Smelly Beautiful Level 6 Archer
Brown hair
Angry at me
Likes Fish

Oh yeah! Tim, I remember him

- 1. Build orthogonally
- 2. Create higher-order meaning
- 3. Surface meaning
- 4. Iterate with co-author(s)