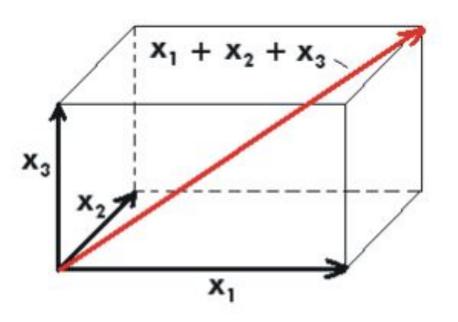

## A + B + C = ????

## **Build Orthogonally**

## "Story volume"

BUILD ORTHOGONALLY

- Project Horseshoe 2015

### BUILD ORTHOGONALLY