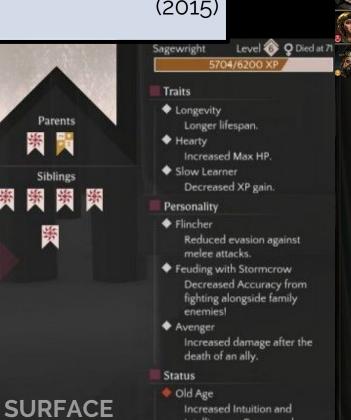

Equipped: woven tunic, steel vinereaper, sandals

Perfect----

**Impossible,** Neutral

Caves of Qud

(2015)

SURFACE MEANING

$$A + B + C = Tom$$

### Darkest Dungeon (2016)

The red

Base Stats

**MEANING** 

Kadol Kilrudroldeth has been happy lately. He admired a fine fantastic dining room recently. He slept without a proper room recently. He admired own fine Bed lately. He has complained bedroom recently. He admired own fine Bed lately. He has complained be accomplained by the slept in a complete state of the slept in a complete st

A short, sturdy creature fond of drink and industry.
SURFACE

to get through the working day.

MEANING

Name: Choi Young-jae

Security guard Strict discipline Shy

Name: Choi Young-jae

Security guard Strict discipline Shy