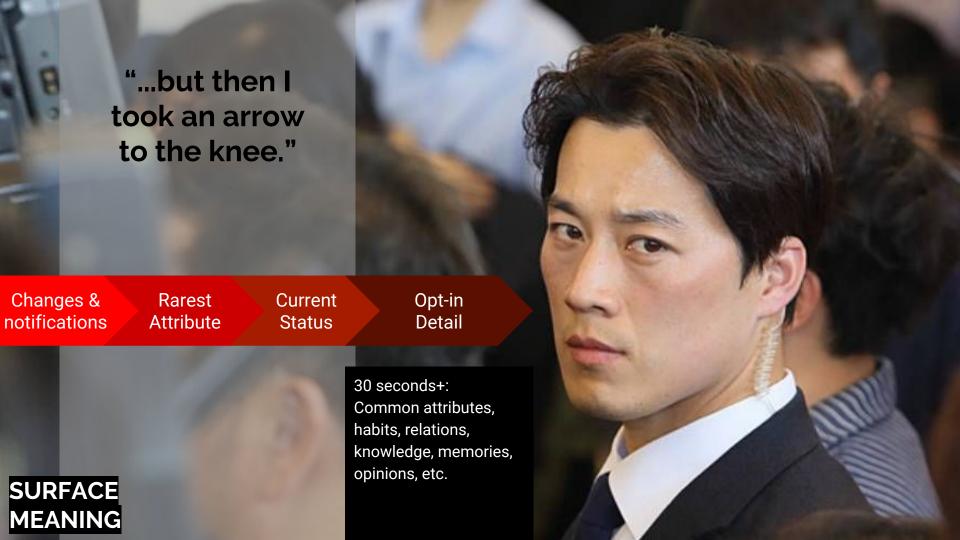

(2017)

**SURFACE MEANING** 

NEW: Social Media sensation (Fame +100)

Changes & notifications (if any)

1 second: Changes since last viewing/meeting

SURFACE MEANING

SURFACE MEANING The #1 difference b/t this character and others. (Ideally a constant, usable by player for future reference)