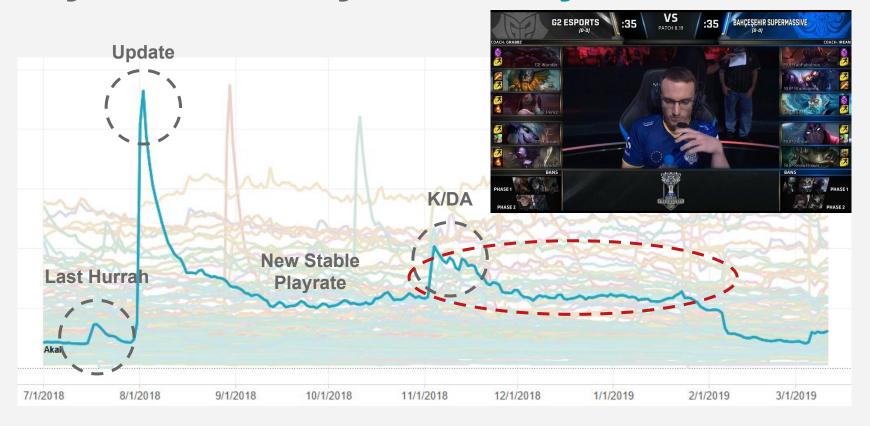

## Playrate Journey - Pro Play

## Patch 9.5 Redemption

Playrate Journey - Akali