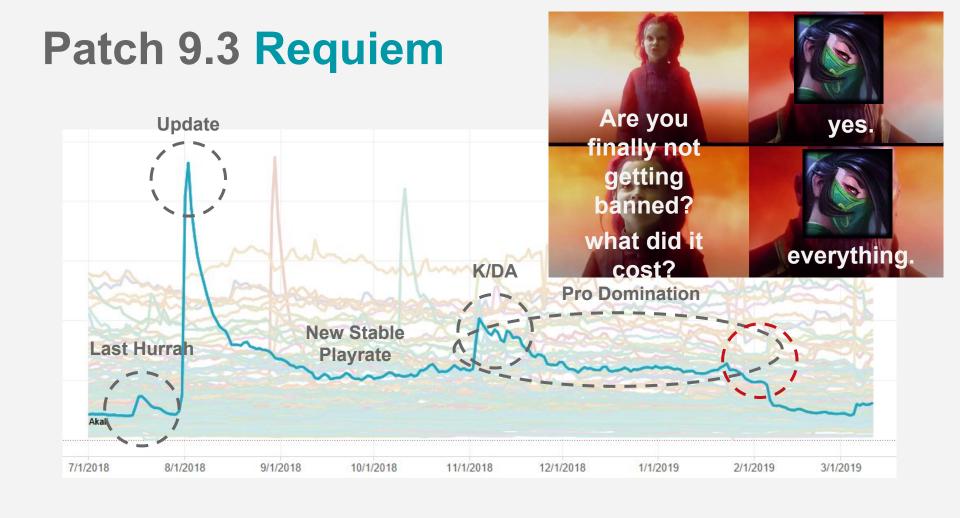

## Playrate Journey - Akali

**Last Hurrah** 

### K/DA Akali

## Playrate Journey - Pro Play