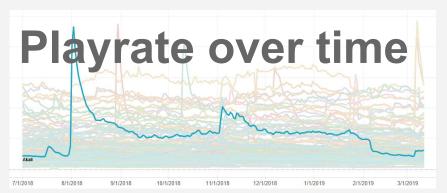

## PLAYRATE JOURNEY

What happens when a Ninja joins a KPop Group?

## Playrate Journey - Akali

**Last Hurrah** 

## Playrate Journey - Pro Play

## Patch 9.5 Redemption

Playrate Journey - Akali