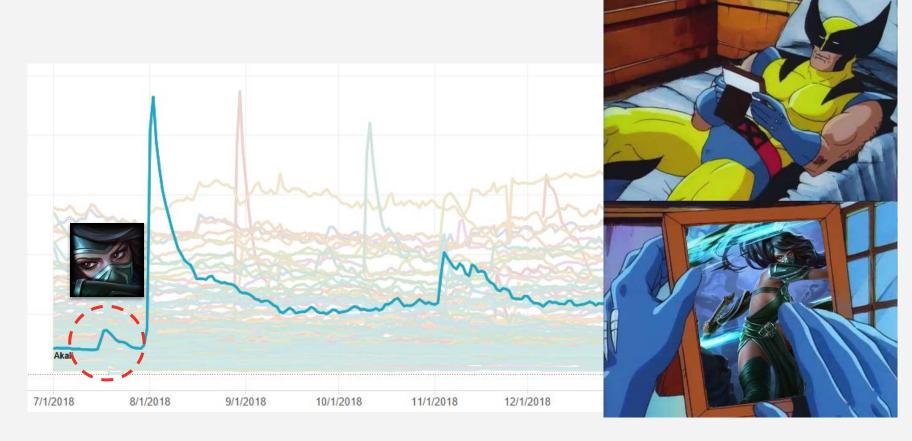

## PLAYRATE JOURNEY

What happens when a Ninja joins a KPop Group?

## Playrate Journey - Akali

**Last Hurrah** 