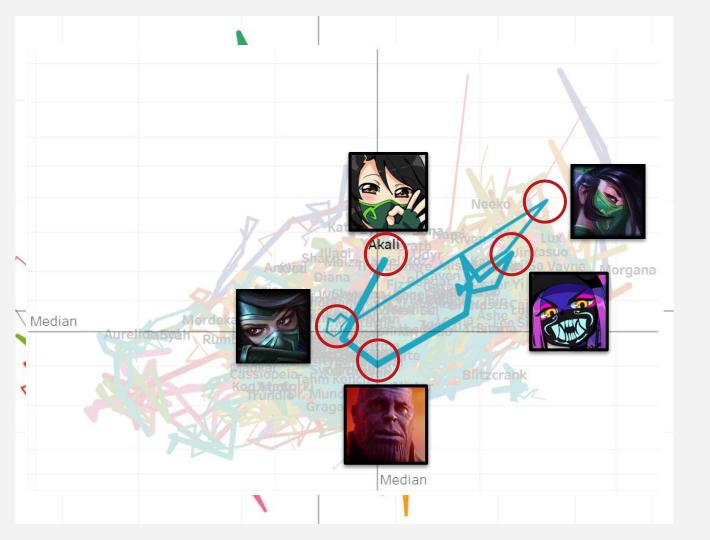

## Playrate Journey - Akali

**Last Hurrah** 

### K/DA Akali

## Patch 9.5 Redemption

Playrate Journey - Akali