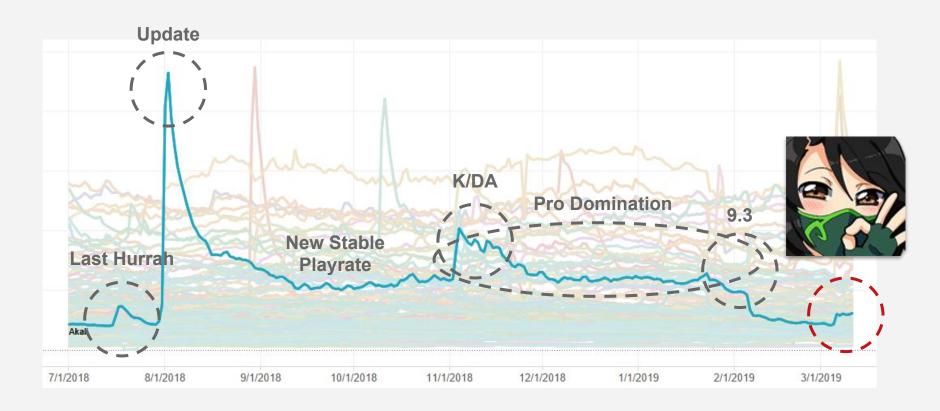

## Playrate Journey - Pro Play

## Patch 9.5 Redemption

Playrate Journey - Akali