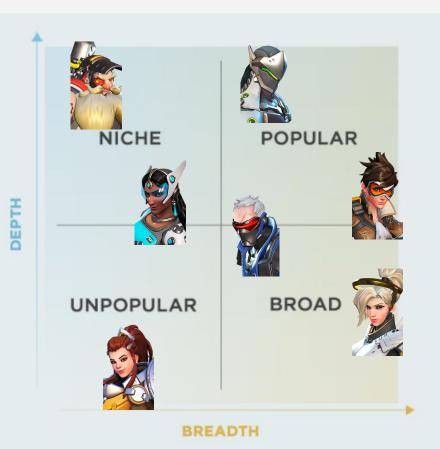

## **Graphing Champion Engagement**

**Overwatch** 

**Apex Legends** NICHE **POPULAR** DEPTH BROAD UNPOPULAR BREADTH