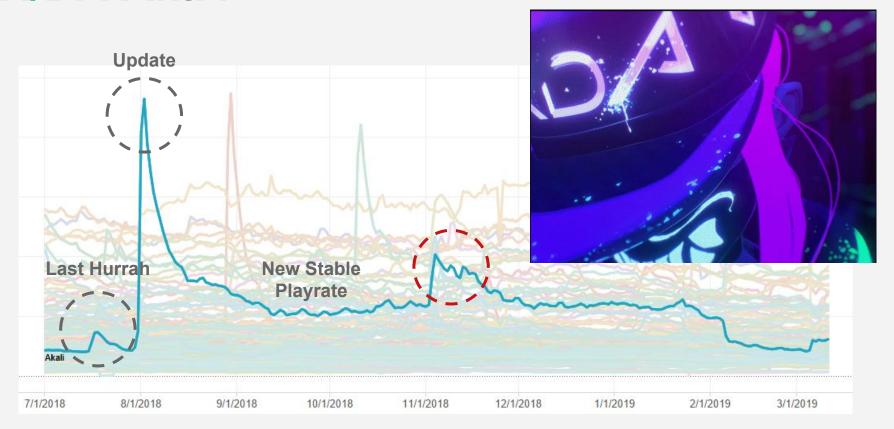

## Data Informed Decisions with the Champions of League of Legends

Nathan Blau
Gameplay Insights Lead @ Riot Games

GAME DEVELOPERS CONFERENCE MARCH 18–22, 2019 | #GDC19



#### Nathan 'Blaustoise' Blau



My favorite champion is Yasuo!





# Welcome to Champion Insights

## Characters are everywhere in games













## **Characters matter to Players**













## What can this data inform for your game or studio?



**Current/future game** 



**Creatives** 



Games w/ same IP



Publishing



**Rosters with new IP** 



**Physical Merch** 





## 3 data sets to cover today



## PLAYRATE JOURNEY

What happens when a Ninja joins a KPop Group?

## What's a Champion Update?

Old New





## Playrate Journey - Akali



**Last Hurrah** 





### K/DA Akali



## Playrate Journey - Pro Play





## Patch 9.5 Redemption



Playrate Journey - Akali



## BREADTH VS DEPTH

How does Jackson Pollock help us understand champion engagement?



## Who is Jackson Pollock?



## **Graphing Champion Engagement**



**Overwatch** 



**Apex Legends** NICHE **POPULAR** DEPTH BROAD UNPOPULAR BREADTH

## **Popularity of Marksmen and Monsters**







## **Mass Champion - Overview**















2018 data2019 coming soon...



#### Ekko is one of my favorite champions.

strongly disagree neither agree disagree



#### Which of these champions is your most / least favorite?









- Understand how to play
- Understand how to play against
- Understand how to play with on my team
- Visuals are appealing to me
- Visuals fit with their overall character
- Visu