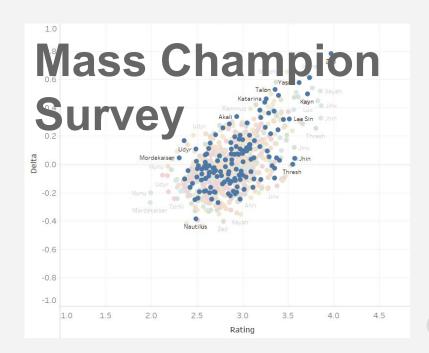

## **Mass Champion - Overview**

2018 data2019 coming soon...

#### The Perfect Assassin

like more Delta from avg **Assassin** players Rating high