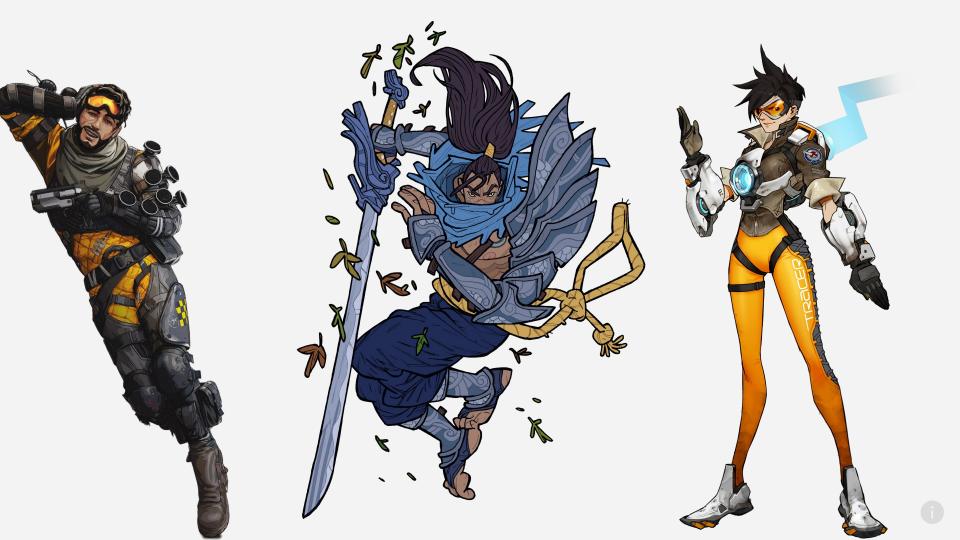

## **Graphing Champion Engagement**

**Overwatch** 

**Apex Legends** NICHE **POPULAR** DEPTH BROAD UNPOPULAR BREADTH

## **Popularity of Marksmen and Monsters**