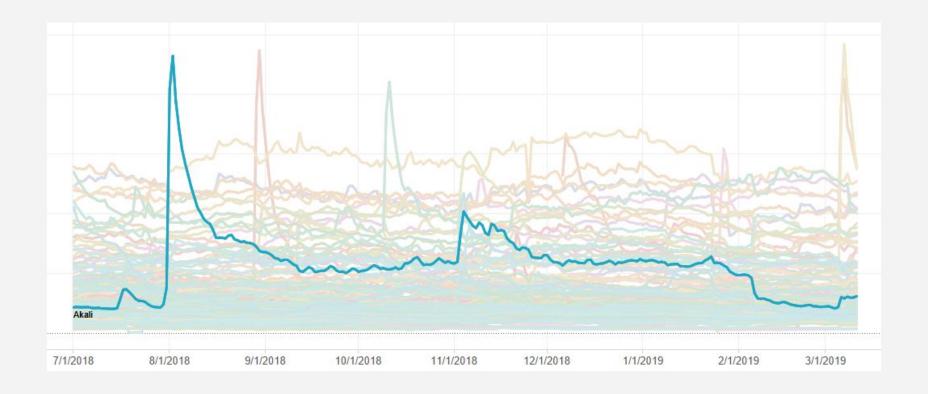

## Playrate Journey - Akali

**Last Hurrah** 

### K/DA Akali

## Playrate Journey - Pro Play

## Patch 9.5 Redemption

Playrate Journey - Akali