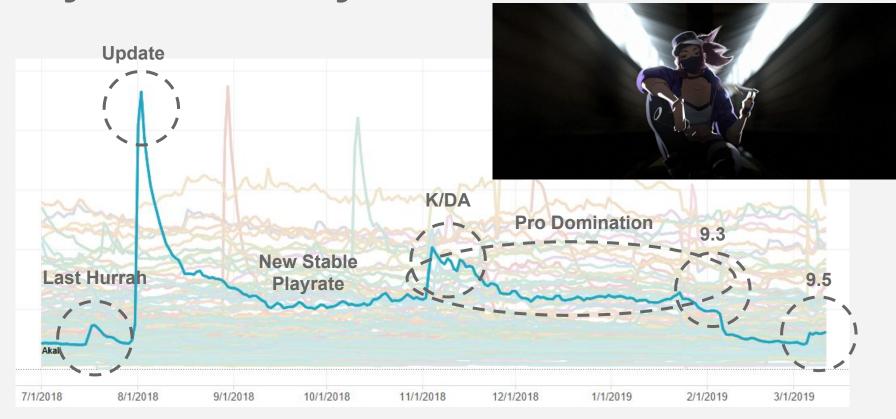

athan Blau
Gameplay Insights Lead @ Riot Games

GAME DEVELOPERS CONFERENCE MARCH 18–22, 2019 | #GDC19



#### Nathan 'Blaustoise' Blau



My favorite champion is Yasuo!





# Welcome to Champion Insights

## Characters are everywhere in games













## **Characters matter to Players**













## What can this data inform for your game or studio?



**Current/future game** 



**Creatives** 



Games w/ same IP



Publishing



**Rosters with new IP** 



**Physical Merch** 





## 3 data sets to cover today



## PLAYRATE JOURNEY

What happens when a Ninja joins a KPop Group?

## What's a Champion Update?

Old New





## Playrate Journey - Akali



**Last Hurrah** 





### K/DA Akali



## Playrate Journey - Pro Play





## Patch 9.5 Redemption



Playrate Journey - Akali



## BREADTH VS DEPTH

How does Jackson Pollock help us understand champion engagement?



## Who is Jackson Pollock?



## **Graphing Champion Engagement**



**Overwatch** 



**Apex Legends** NICHE **POPULAR** DEPTH BROAD UNPOPULAR BREADTH

## **Popularity of Marksmen and Monsters**







## **Mass Champion - Overview**















2018 data2019 coming soon...



#### Ekko is one of my favorite champions.

strongly disagree neither agree disagree



#### Which of these champions is your most / least favorite?









- Understand how to play
- Understand how to play against
- Understand how to play with on my team
- Visuals are appealing to me
- Visuals fit with their overall character
- Visuals are high quality
- Overall character is clear
- Voice, dialogue, and personality
- Back