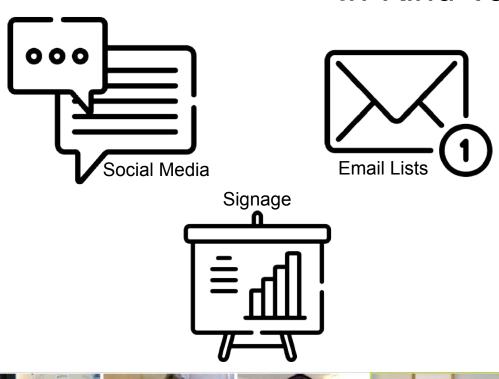

### Partner and Sponsor Relationships

Ask yourselves the question: "How can I add value for them?"

In doing so, you'll be have a higher chance of getting them to work with you