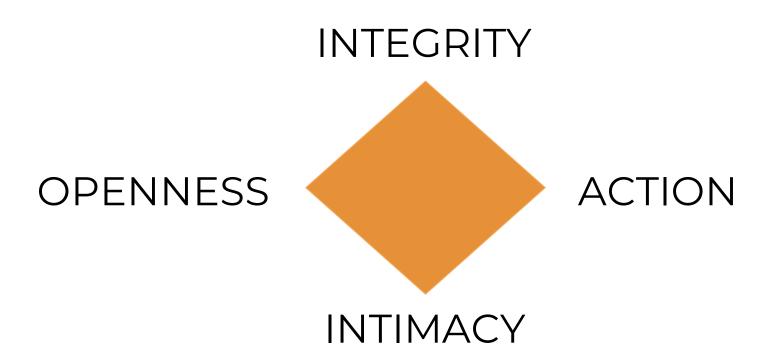

# CORE TENETS TO CREATE TRUST

## **INTEGRITY**

being honest and having strong moral principles

**OPENNESS** 

appreciation for feelings, expression, and reflection

## INTIMACY

a close and familiar relationship with a person/group