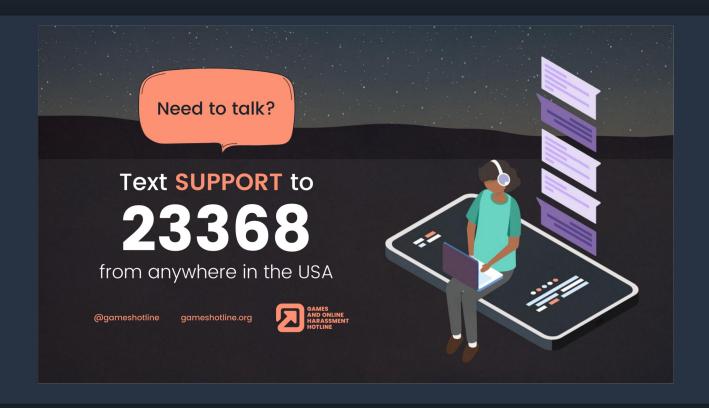

#### The Games Hotline

A free, confidential, text-based emotional support hotline for anyone who makes or plays games.

To reach us text SUPPORT to 23368 from anywhere in the US.

Open 3-7pm Pacific Every day