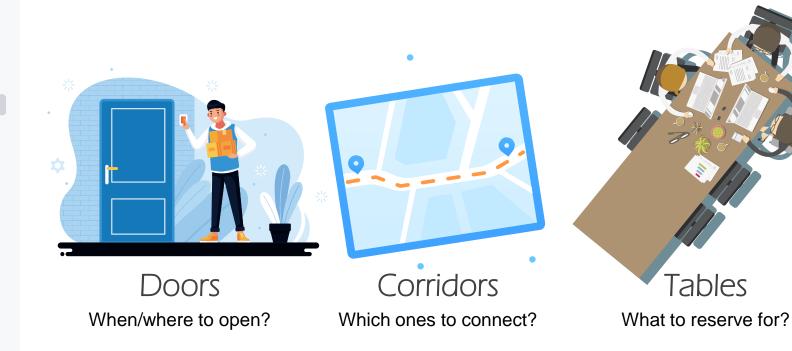

# **Hybridizing Community**

Components to consider in your community space

# **Hybridizing Community**

Open the door and welcome the new comers

Background

Dimensions

Hybridising

★ Doors

Corridors

**Tables** 

# **Hybridizing Community**

The corridor: make connections between spaces

# **Hybridizing Community**

The table: what topic to reserve for

• 38,845 Online • 210,200 Members

Background

Dimensions

Hybridising

Doors

Corridors

★ Tables

Nurturing

Takeaway

Reserving a table in general space for platform specific members