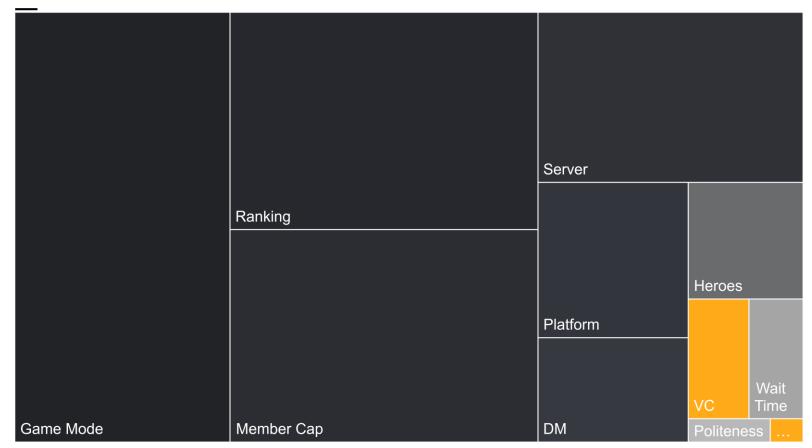

## Varies between platforms

| PID                 | Group type              | Member size    | Time with the group |  |
|---------------------|-------------------------|----------------|---------------------|--|
| PLT-Frodo+          | card games              | >2,000         | 1+ years            |  |
| PLT-007+            | student society*        | 250            | 3 years             |  |
| PLT-JS+             | card games              | 2,500          | 4 years             |  |
| PLT-Fred+           | academics*              | 75             | 11 months           |  |
| PLT-Biscuit+        | politics*               | 150            | 1 month             |  |
| PLT-KC+             | games                   | 200            | ?                   |  |
| P01                 | research & conference*  | 3,000          | 1 year              |  |
| P02                 | buying & selling        | 3,500          | 4 years             |  |
| P03+                | culture                 | 26,000         | >5 years            |  |
| P04+                | sports group*           | 2,000          | 8-9 years           |  |
| P05                 | pet                     | 5,000          | 3 weeks             |  |
| P06+                | sports*                 | 2,000          | 2-4 years           |  |
| P07                 | food & recipes          | 13,000         | 2-3 years           |  |
| P08                 | courses                 | 200*           | 1.5 years           |  |
| Chris+              | political discussions*  | 350            | 3-4 years           |  |
| $P10^{PLT-Biscuit}$ | politics*               | 300            | 8 months            |  |
| P11                 | guide dogs & health     | 5,000 & 14,000 | 2-3 years           |  |
| P12+                | university sports club* | 133            | 3 years             |  |
| $P13+^{PLT-Fred}$   | cultural and musical*   | 50             | 8 years             |  |
| P14                 | memes                   | 660K           | 1.5 years           |  |
| Charlotte           | running*                | hundreds       | 1 year              |  |
| Frigg+              | student movie club*     | 500            | 5+ years            |  |

Group information mentioned by participants during a Facebook Group study(2020, Spring), + indicates the participant is either a moderator or admin of the group; \* indicates that the group associated with some off-line organizations or groups

# **▼** Outline Background **Dimensions** X-Culture X-Line ★ X-Platform Hybridising Nurturing Takeaway

6.933

|             |              | Platforms Supported |      |    |        |                       |
|-------------|--------------|---------------------|------|----|--------|-----------------------|
| Member Size | Server Type  | PC                  | Xbox | PS | Switch | Mobile<br>&<br>Others |
| 710, 245    | Partner      | ♦                   | ≪    | ♦  | ♦      | ♦                     |
| 282, 375    | Verified     | ≪                   | ♦    | ♦  |        |                       |
| 575, 528    | Verified     | ≪                   | ≪    | ♦  |        | ♦                     |
| 844, 845    | Verified     | ≪                   | ≪    | ♦  | ♦      | ♦                     |
| 266, 648    | Partner      | ≪                   | ≪    | ♦  | ♦      |                       |
| 110, 565    | Partner      | ≪                   | ♦    | ♦  |        |                       |
| 158, 493    | Partner      | ≪                   |      |    | ♦      |                       |
| 147, 197    | Partner      | ≪                   | ≪    | ♦  |        |                       |
| 61, 998     | Partner      |                     |      |    | ♦      | ♦                     |
| 1,000,000   | Verified     | ≪                   | ≪    | ♦  |        | ♦                     |
| 270, 528    | Verified-ish | ≪                   | ≪    | ♦  |        | ♦                     |
| 85, 996     | Partner      |                     | ♦    |    |        |                       |