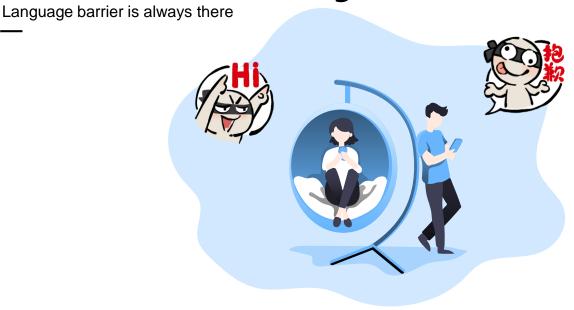

# **Cross Culture: Challenges**

Language barrier, and more

**▼** Outline

Background

Dimensions

★ X-Culture

X-Line

X-Platform

Hybridising

Nurturing

Takeaway

▲ A Submission for our Discord Meme Contest

Most of the time I was playing the game alone, so sometimes I'd rather not communicate with random teammates (because of **language problem** and **noisiness**).

----P52, Malaysian player, speaks both English & Chinese