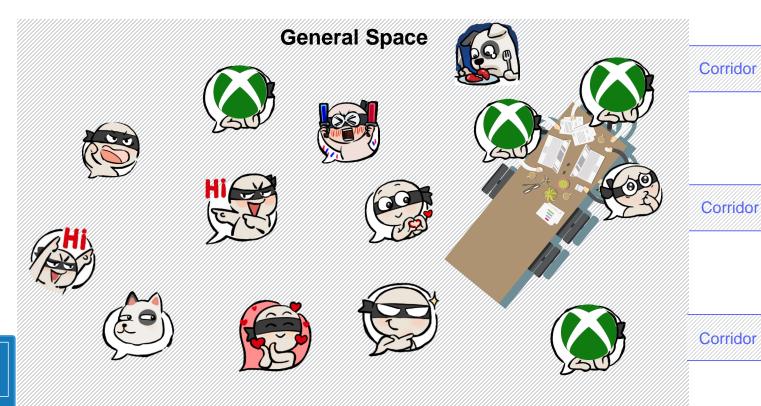

# **Hybridizing Community**

The corridor: make connections between spaces

## Hybridising

Doors

Corridors

**Tables** 

Nurturing

Takeaway

Corridor

# **Hybridizing Community**

The table: what topic to reserve for

• 38,845 Online • 210,200 Members

Background

Dimensions

Hybridising

Doors

Corridors

★ Tables

Nurturing

Takeaway

Reserving a table in general space for platform specific members