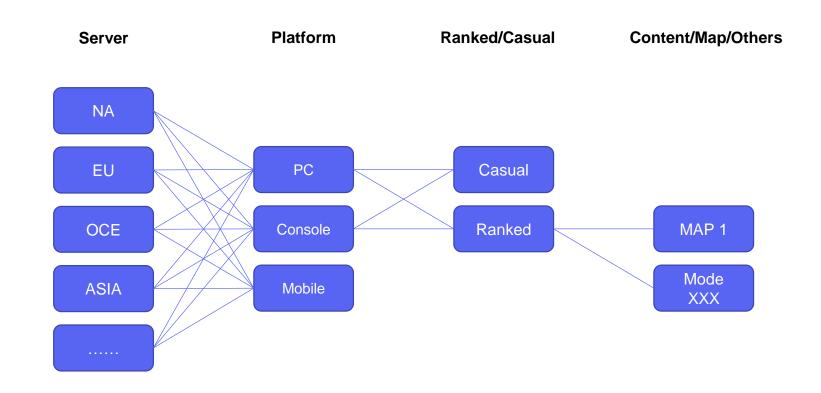

# Cross-Platform

Communities with players from different platforms.

# **Cross-Platform**

Bringing players together from various platforms

Partner

# **▼** Outline Background **Dimensions** X-Culture X-Line ★ X-Platform Hybridising Nurturing Takeaway

6.933

|             |              | Platforms Supported |      |    |        |                       |
|-------------|--------------|---------------------|------|----|--------|-----------------------|
| Member Size | Server Type  | PC                  | Xbox | PS | Switch | Mobile<br>&<br>Others |
| 710, 245    | Partner      | ♦                   | ≪    | ♦  | ♦      | ♦                     |
| 282, 375    | Verified     | ≪                   | ♦    | ♦  |        |                       |
| 575, 528    | Verified     | ≪                   | ≪    | ♦  |        | ♦                     |
| 844, 845    | Verified     | ≪                   | ≪    | ♦  | ♦      | ♦                     |
| 266, 648    | Partner      | ≪                   | ≪    | ♦  | ♦      |                       |
| 110, 565    | Partner      | ≪                   | ♦    | ♦  |        |                       |
| 158, 493    | Partner      | ≪                   |      |    | ♦      |                       |
| 147, 197    | Partner      | ≪                   | ≪    | ♦  |        |                       |
| 61, 998     | Partner      |                     |      |    | ♦      | ♦                     |
| 1,000,000   | Verified     | ≪                   | ≪    | ♦  |        | ♦                     |
| 270, 528    | Verified-ish | ≪                   | ≪    | ♦  |        | ♦                     |
| 85, 996     | Partner      |                     | ♦    |    |        |                       |

**Cross-Platform: Coordinating LFG Features** 

How to coordinate cross-platform LFG?

# **Cross-Platform: Coordinating LFG Features**

(Trying to) organize the disorganized LFG