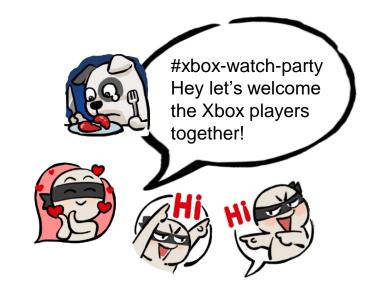

# **Hybridizing Community**

Open the door and welcome the new comers

Background

Dimensions

Hybridising

★ Doors

Corridors

**Tables** 

Nurturing

Takeaway

Community Members (PC Players)

- Getting the community prepared for newcomers
- Creating a specific welcome space
- Developing and testing the norms of crossplatform game communities

Official Discord for NARAKA: BLADEPOINT! Chat with other players or join some