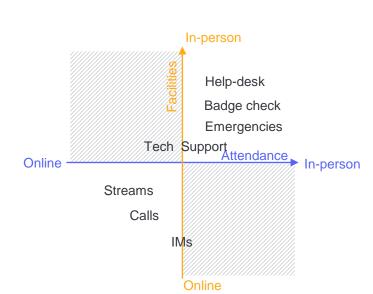

More details click the links below:

October 8th Event

https://sidequesthub.com/matchsDetail?id=446

October 9th Event

https://sidequesthub.com/matchsDetail?id=449

**Hybrid Community Events** 

In person vs. online settings