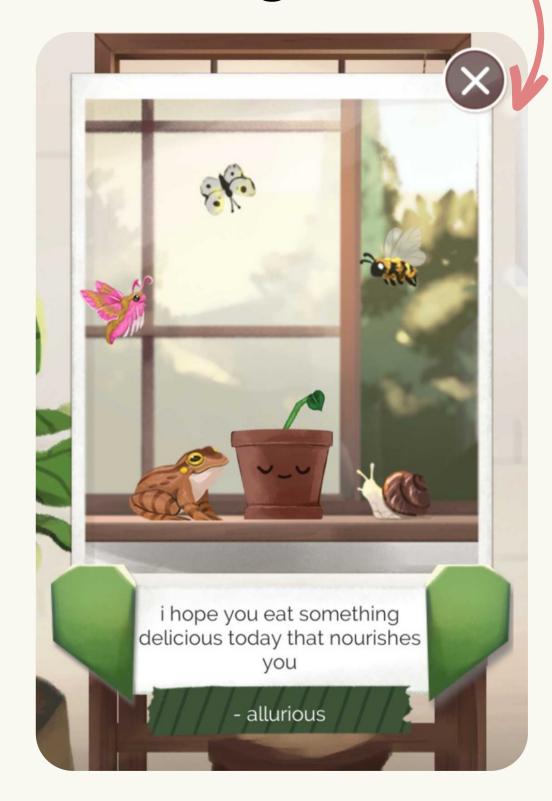

## Acceptance narrative

Hey, this text will be seen by the person who receives this gift. Please be thoughtful with your words, and be careful not to enter sensitive information.

Okay

Don't show again

Kind interaction reminders