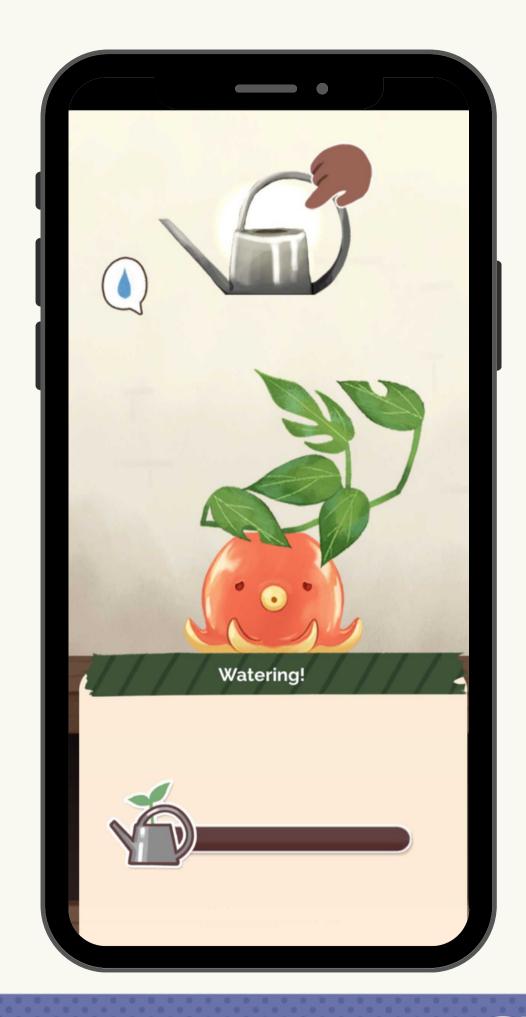

#### Wellbeing activities

Empowering kindness to yourself

Designed with psychologists and wellbeing researcher

Acknowledgement of feelings without judgement

#### Players choose kindness

99.9% kind support messages

< 1% Secret Samy message moderation