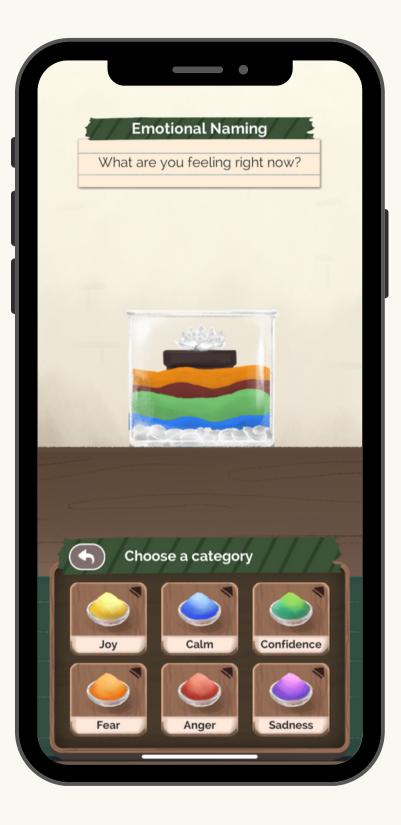

#### Wellbeing activities

Empowering kindness to yourself

Designed with psychologists and wellbeing researcher

Acknowledgement of feelings without judgement