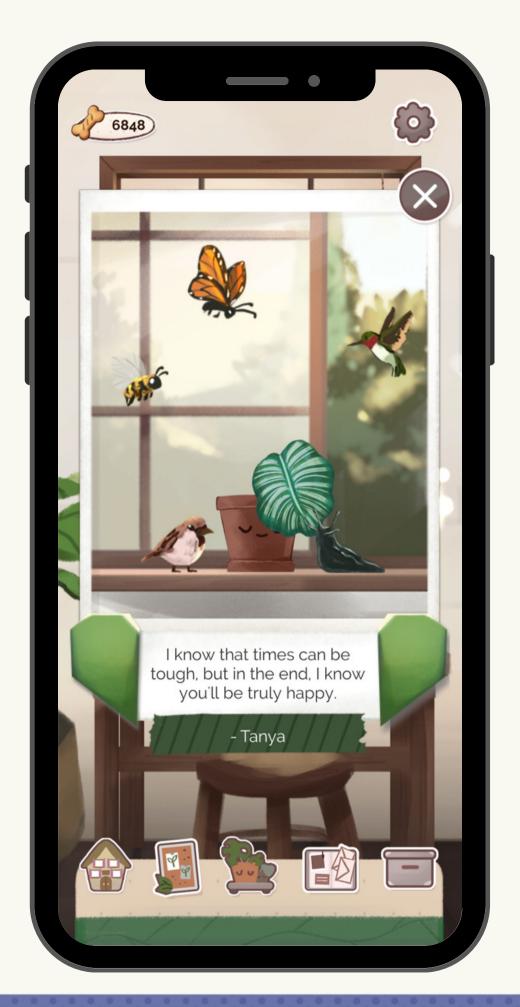

## Acceptance narrative

Hey, this text will be seen by the person who receives this gift. Please be thoughtful with your words, and be careful not to enter sensitive information.

Okay

Don't show again

Kind interaction reminders