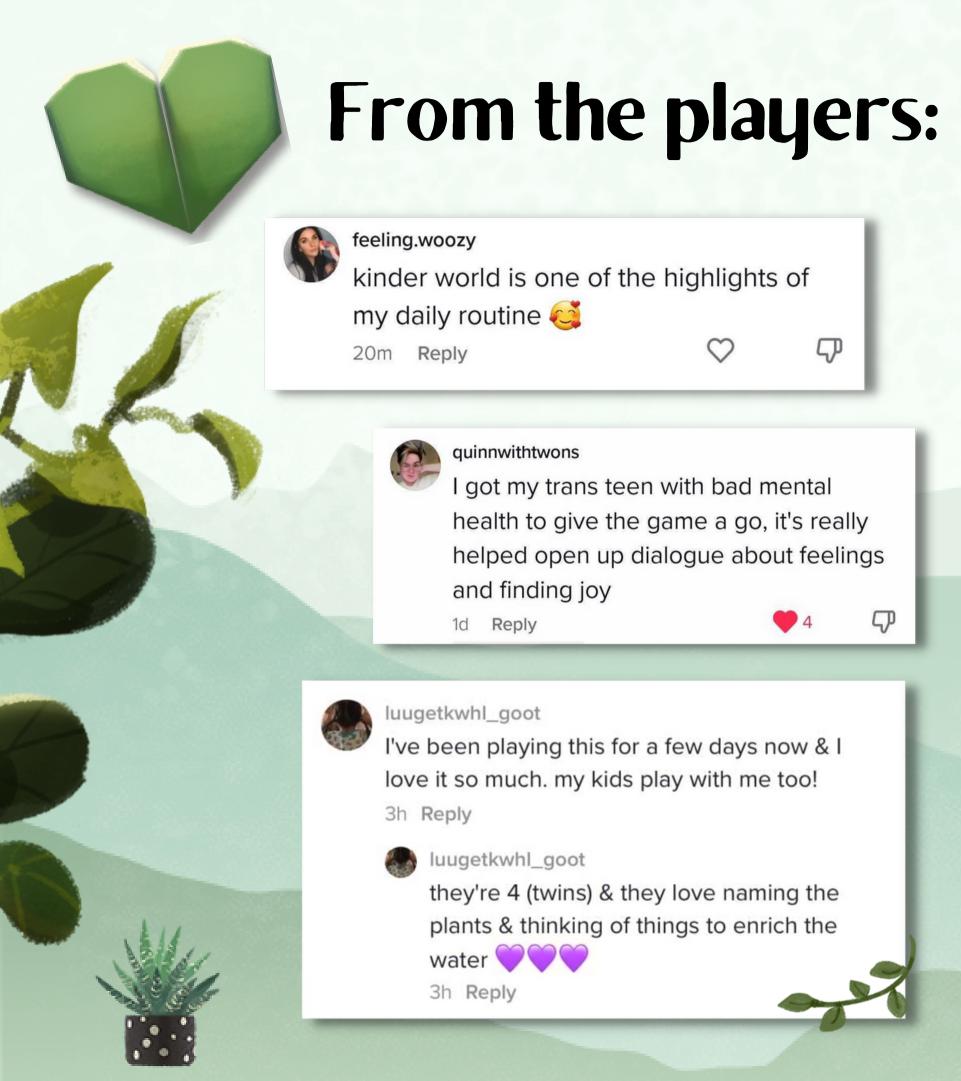

#### plain\_ol\_pasta

This is the only mental health app that I've ever been able to use on a regular basis. I care about the plants, doesn't feel like work to actually 1)

3h Reply

#### plain\_ol\_pasta

Use the mechanisms that help, gives me serotonin to see all the plants with little happy faces and the messages from other people 2)

3h Reply

#### blexagon

yes!! it's the only mental health app that didn't fade from my routine

4h Reply

#### alinerubert

Its the best part of my day, it's helping a lot to keep track of my emotions with the terrarium

3h Reply