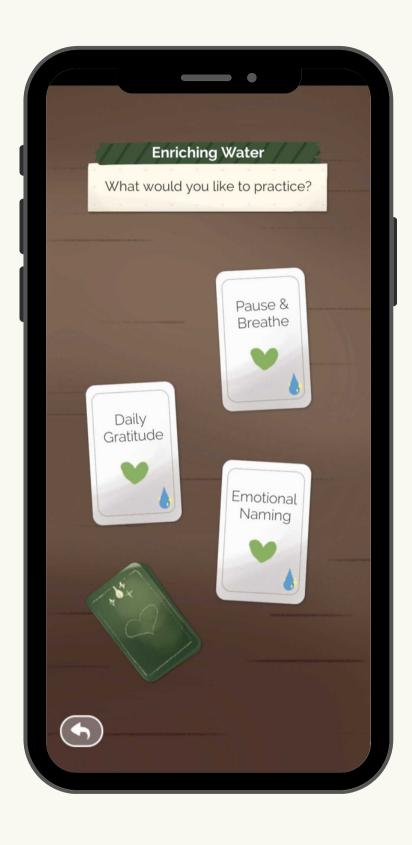

#### Wellbeing activities

Empowering kindness to yourself

Designed with psychologists and wellbeing researcher

Acknowledgement of feelings without judgement

## Community encouragement