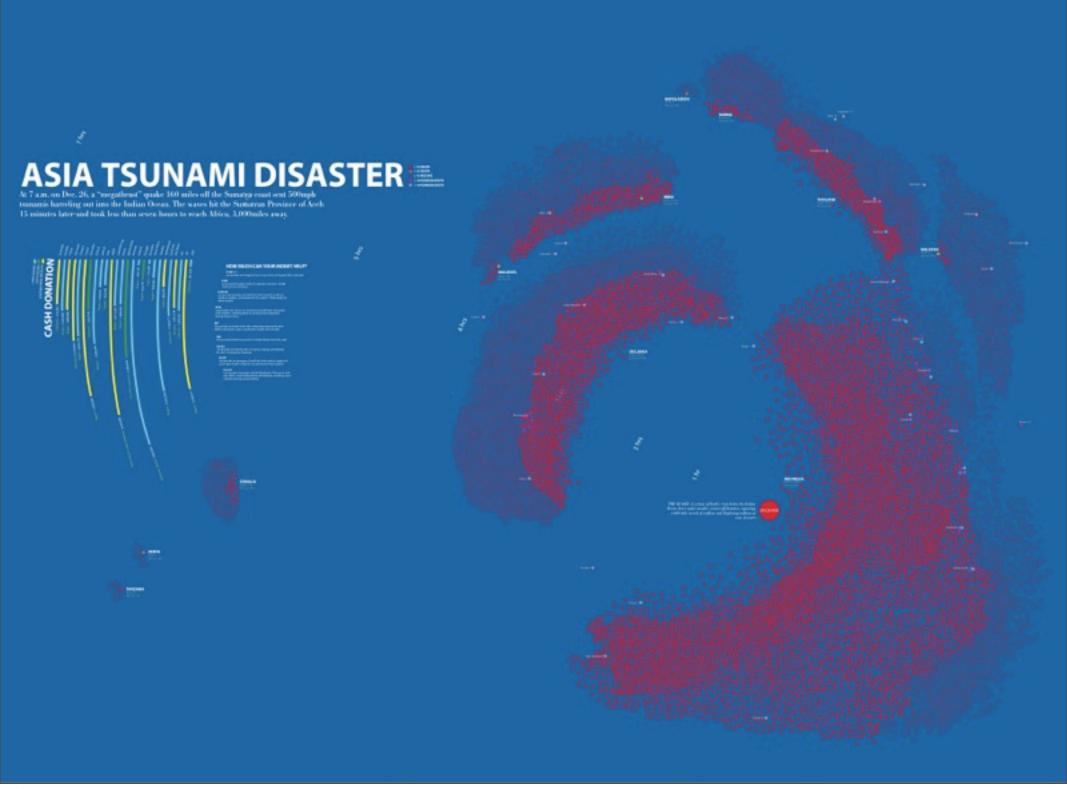

e and store glucose.

Type II diabetes results from the inability of the cells in the body to respond to insulin. Approximately 85% of people with diabetes are classified as type II, and of these 90% are obese or overweight. Treatment includes exercise and weight loss and a diet low in total carbohydrates and saturated fat. Other individuals require insulin injections or other oral drugs.



Global Epidemic: All over the world traditional lifestyles and dietary patterns are giving way to sedentary lifestyle and a high-fat diet.

The World Health Organization esitmated that around 143 million adults were diabetic worldwide in 1997. This figure is expected to rise to 154 million by the year of 2000 and to 300 million by 2025. (International Journal of Obesity, 2002)

The Food Guide Pyramid



#### Housing Prices & Roller Coaster







# how do we make this fun?

### how do we make this fun? AND informative?







Wednesday, March 10, 2010



Wednesday, March 10, 2010



Wednesday, March 10, 2010



Wednesday, March 10, 2010



Wednesday, March 10, 2010



Wednesday, March 10, 2010



Wednesday, March 10, 2010



Wednesday, March 10, 2010



Wednesday, March 10, 2010



Wednesday, March 10, 2010



# finding the play in the data

### finding the play in the data (what is level 1?)



### **MANNAHATTA PROJECT**





### EXPLORE

See the 1609 Mannahatta map and help us continue the project.



### DOWNLOAD

Resources for teachers, students and researchers.



### WATCH

The Mannahatta Project Lecture with Dr. Eric Sanderson

### **NEWS**

Upcoming Mannahatta events in New York