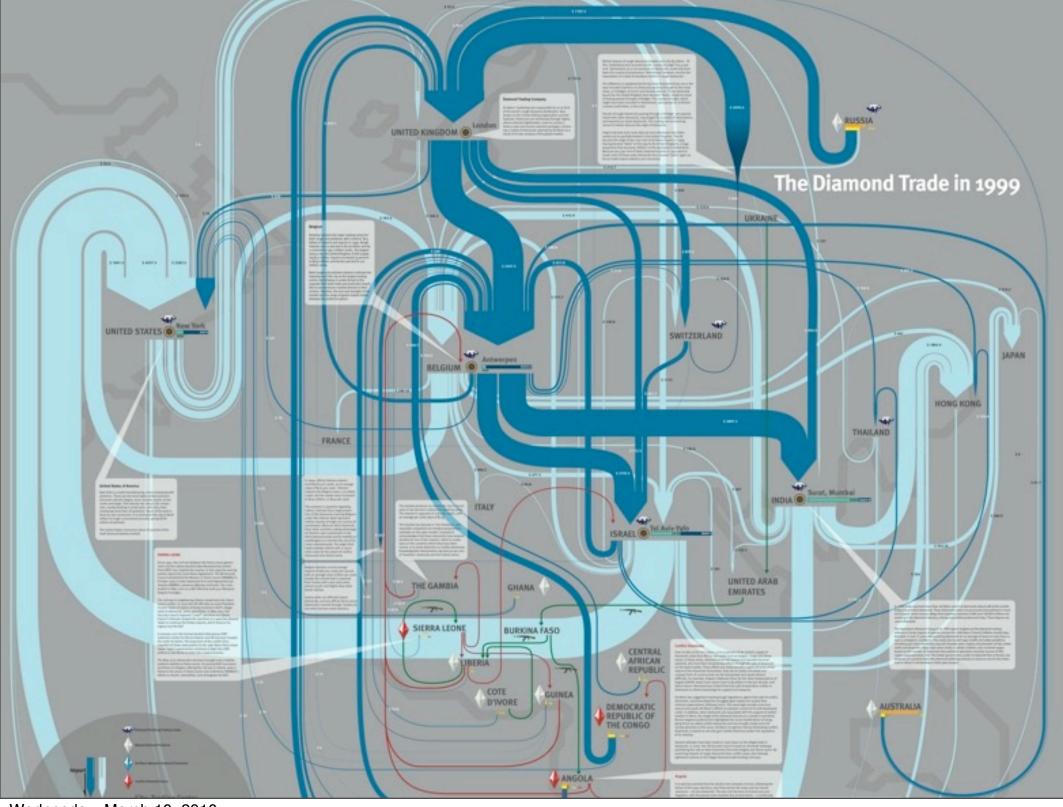

A public interest game design and research lab for interactive media **Prototyping, Evaluation, Teaching and Learning** 







# there's a lot of data out there



# beyond data visualization to data play

beyond data visualization to data play (in three parts)



## exploring data

# exploring data visualization vs feel?



Wednesday, March 10, 2010





#### A chronic disorder of glucose (sugar) metabolism caused by inadequate production or use of insulin, Prevalence of Type II Diabetes A chronic disorder of glucose (sugar) metabolism caused by inadequate production or use of insulin, a hormone produced in specialized cells in the pancreas that allows the body to use and store glucose.

Type II diabetes results from the inability of the cells in the body to respond to insulin. Approximately 85% of people with diabetes are classified as type II, and of these 90% are obese or overweight. Treatment includes exercise and weight loss and a diet low in total carbohydrates and saturated fat. Other individuals require insulin injections or other oral drugs.



Global Epidemic: All over the world traditional lifest