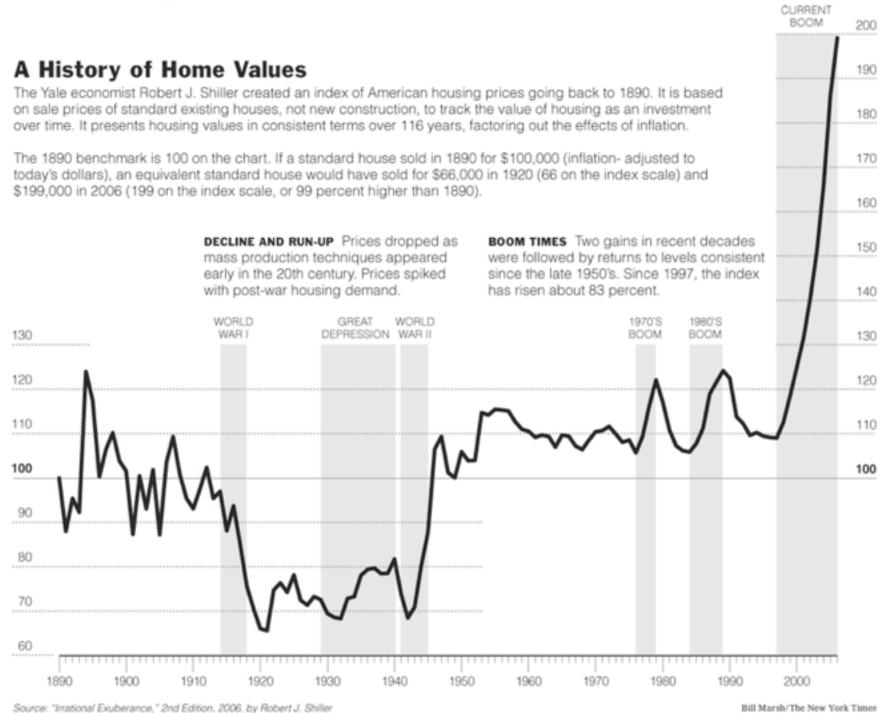

esults from the inability of the cells in the body to respond to insulin. Approximately 85% of people with diabetes are classified as type II, and of these 90% are obese or overweight. Treatment includes exercise and weight loss and a diet low in total carbohydrates and saturated fat. Other individuals require insulin injections or other oral drugs.



Global Epidemic: All over the world traditional lifestyles and dietary patterns are giving way to sedentary lifestyle and a high-fat diet.

The World Health Organization esitmated that around 143 million adults were diabetic worldwide in 1997. This figure is expected to rise to 154 million by the year of 2000 and to 300 million by 2025. (International Journal of Obesity, 2002)

The Food Guide Pyramid



#### Housing Prices & Roller Coaster







# how do we make this fun?

### how do we make this fun? AND informative?







Wednesday, March 10, 2010



Wednesday, March 10, 2010



Wednesday, March 10, 2010



Wednesday, March 10, 2010



Wednesday, March 10, 2010



Wednesday, March 10, 2010



Wednesday, March 10, 2010



Wednesday, March 10, 2010



Wednesday, March 10, 2010



Wednesday, March 10, 2010



# finding the play in the data

### finding the play in the data (what is level 1?)



### **MANNAHATTA PROJECT**





### EXPLORE

See the 1609 Mannahatta map and help us continue the project.



### DOWNLOAD

Resources for teachers, students and researchers.



### WATCH

The Mannahatta Project Lecture with Dr. Eric Sanderson

### **NEWS**

Upcoming Mannahatta events in New York City

Come hear more about Mannahatta d