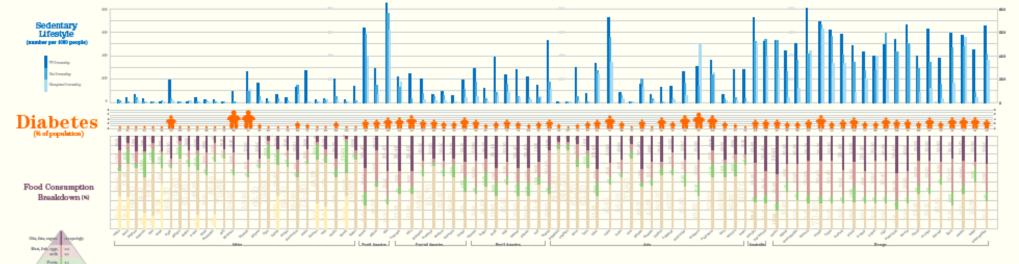

#### A chronic disorder of glucose (sugar) metabolism caused by inadequate production or use of insulin, Prevalence of Type II Diabetes A chronic disorder of glucose (sugar) metabolism caused by inadequate production or use of insulin, a hormone produced in specialized cells in the pancreas that allows the body to use and store glucose.

Type II diabetes results from the inability of the cells in the body to respond to insulin. Approximately 85% of people with diabetes are classified as type II, and of these 90% are obese or overweight. Treatment includes exercise and weight loss and a diet low in total carbohydrates and saturated fat. Other individuals require insulin injections or other oral drugs.

Global Epidemic: All over the world traditional lifestyles and dietary patterns are giving way to sedentary lifestyle and a high-fat diet.

The World Health Organization esitmated that around 143 million adults were diabetic worldwide in 1997. This figure is expected to rise to 154 million by the year of 2000 and to 300 million by 2025. (International Journal of Obesity, 2002)

The Food Guide Pyramid