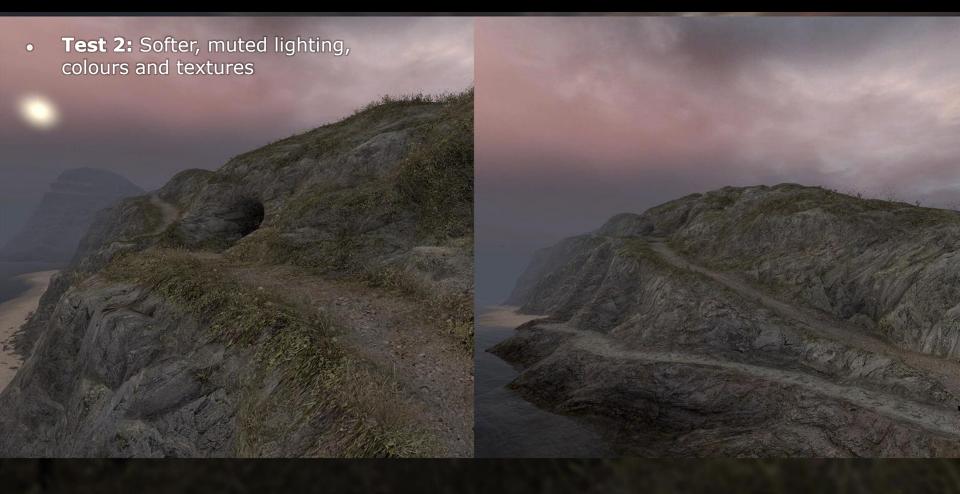

# **Impressionistic Qualities:**

- A strong sense of light, atmosphere
- Evoking emotion over reality
- Constrained colour palette

#### **Realism isn't the Holy Grail for Immersion**

• It's not the fidelity of the content that matters, but the message and experience you portray through that content