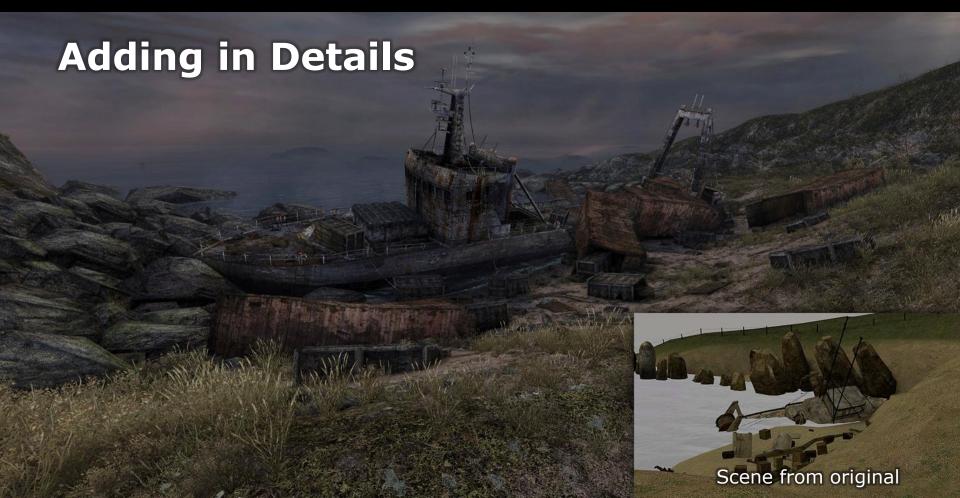

# The Importance of Detail: Connecting the story to the world

## **Example Scene**

- Missing important narrative details
- Has huge potential to add to the story

# **Expanding the History**

Other Shipwrecks scattered throughout the island