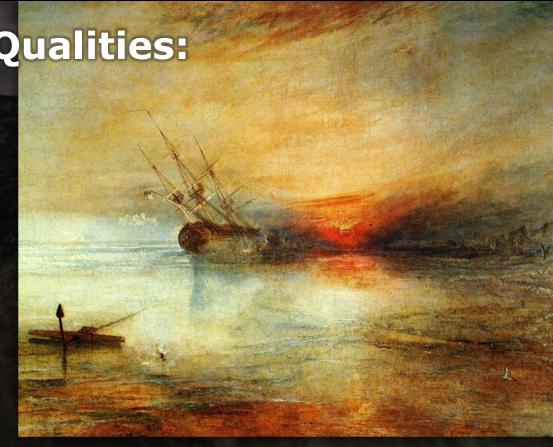

# **Impressionistic Qualities:**

- A strong sense of light, atmosphere
- Evoking emotion over reality
- Constrained colour palette