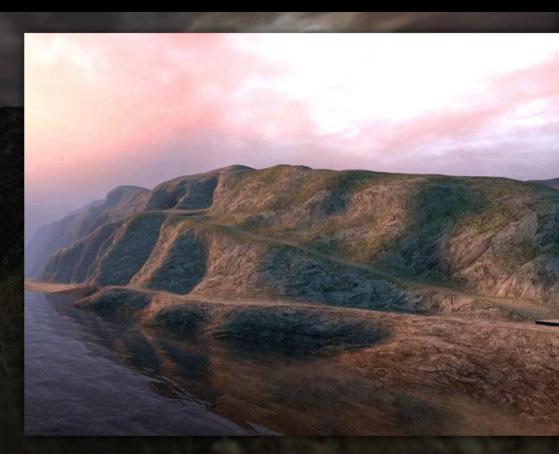

# **Impressionistic**

- Mix of the real and surreal
- Detail and perceived detail
- Mirrors the story's ambiguous nature

# **Impressionistic**

- Atmospheric
- Mysterious
- Immersive!

# **Impressionistic Qualities:**

- A strong sense of light, atmosphere
- Evoking emotion over reality
- Constrained colour palette