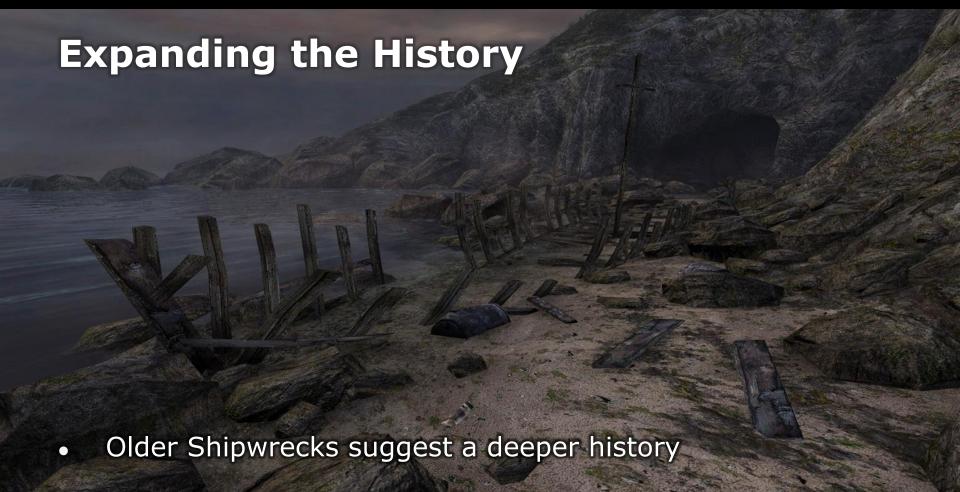

Impressionistic**

- Mix of the real and surreal
- Detail and perceived detail
- Mirrors the story's ambiguous nature



# **Impressionistic**

- Atmospheric
- Mysterious
- Immersive!



# **Impressionistic Qualities:**

- A strong sense of light, atmosphere
- Evoking emotion over reality
- Constrained colour palette









#### **Realism isn't the Holy Grail for Immersion**

• It's not the fidelity of the content that matters, but the message and experience you portray through that content

# The Importance of Detail: Connecting the story to the world

## **Example Scene**

- Missing important narrative details
- Has huge potential to add to the story



# **Setting the Stage**



Building the Terrain





# **Expanding the History**



Other Shipwrecks scattered throughout the island





## **Smaller Details**

- Randomised
- Reward Exploration
- Connect to the Protagonist's past







# The Importance of Detail: Bringing the world to life





# Subliminal Signposts: Creating an emotional connection

## **Subliminal Signposts**

- Indirect and symbolic in nature
- A representation of Images, emotions, thoughts and feelings
- Help build upon the surreal aspects







#### Conclusion

- The Art style can define your experience and help support your goals
- Not just about creating a physical landscape, but also an emotional one
- All of the details, large and small, are the glue that binds the story to the environment