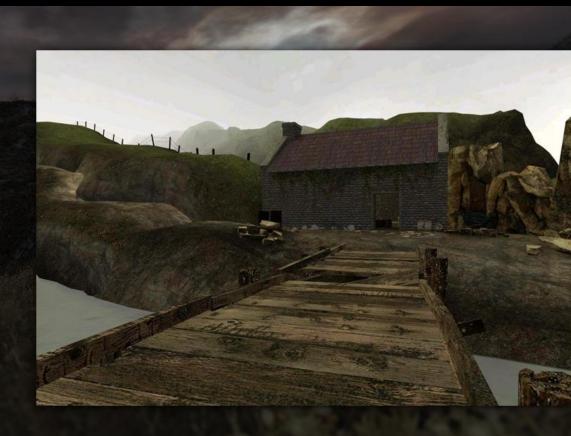

## **Example Scene**

- Missing important narrative details
- Has huge potential to add to the story