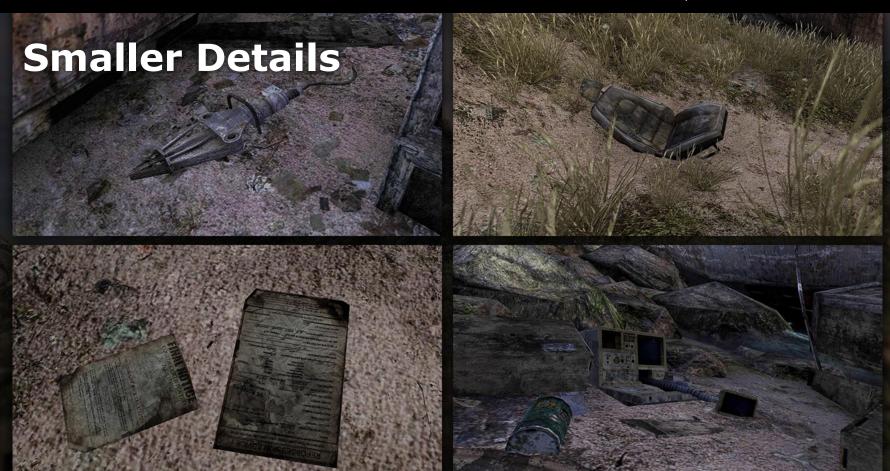

## **Smaller Details**

- Randomised
- Reward Exploration
- Connect to the Protagonist's past