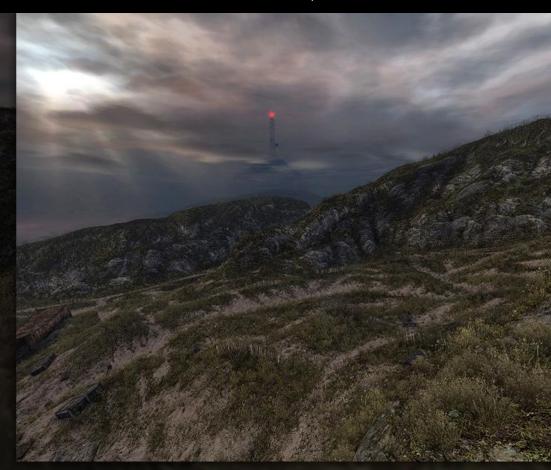

# **Early Art Test:**

- Looked flat and unconvincing
- Realism not happening

# **Impressionistic**

- Mix of the real and surreal
- Detail and perceived detail
- Mirrors the story's ambiguous nature

# **Impressionistic**

- Atmospheric
- Mysterious
- Immersive!