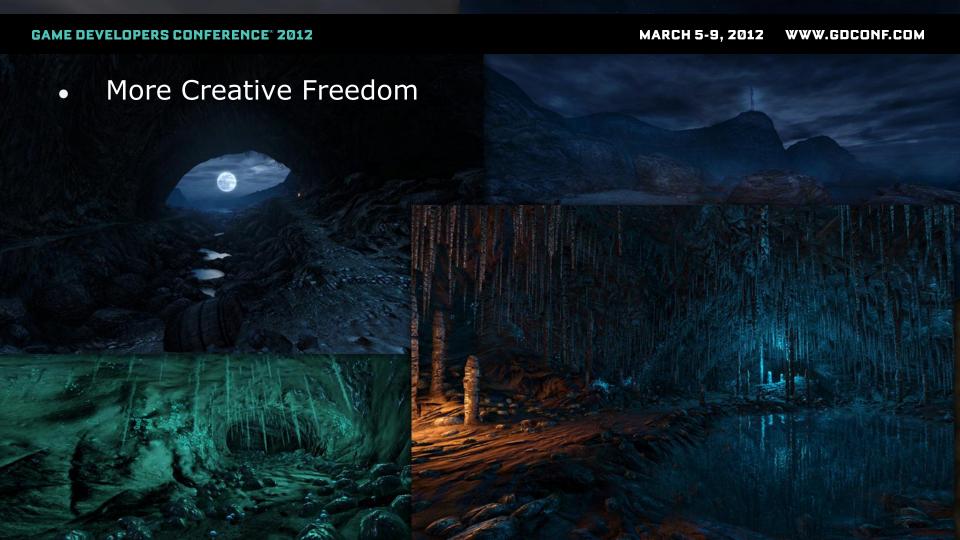

# The Importance of Detail: Bringing the world to life

# Subliminal Signposts: Creating an emotional connection

## **Subliminal Signposts**

- Indirect and symbolic in nature
- A representation of Images, emotions, thoughts and feelings
- Help build upon the surreal aspects