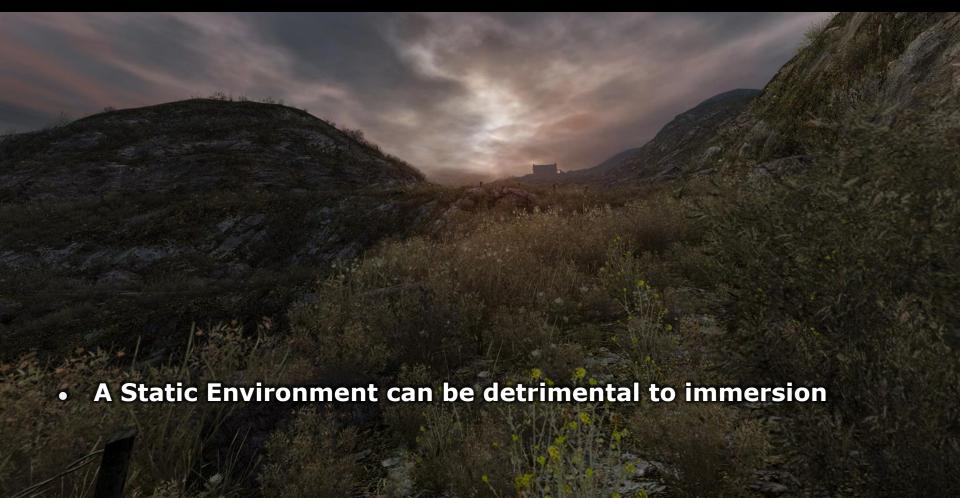

# The Concept

- Reconnect the story to the visuals
- Use the environment as an immersion tank

#### **Realism isn't the Holy Grail for Immersion**

• It's not the fidelity of the content that matters, but the message and experience you portray through that content