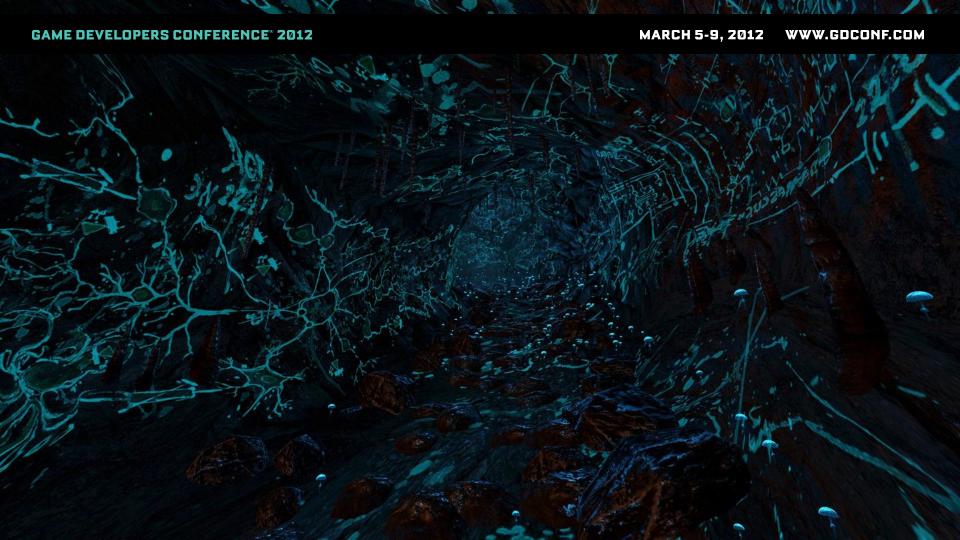

# **Impressionistic**

- Mix of the real and surreal
- Detail and perceived detail
- Mirrors the story's ambiguous nature

# **Impressionistic**

- Atmospheric
- Mysterious
- Immersive!

# **Impressionistic Qualities:**

- A strong sense of light, atmosphere
- Evoking emotion over reality
- Constrained colour palette