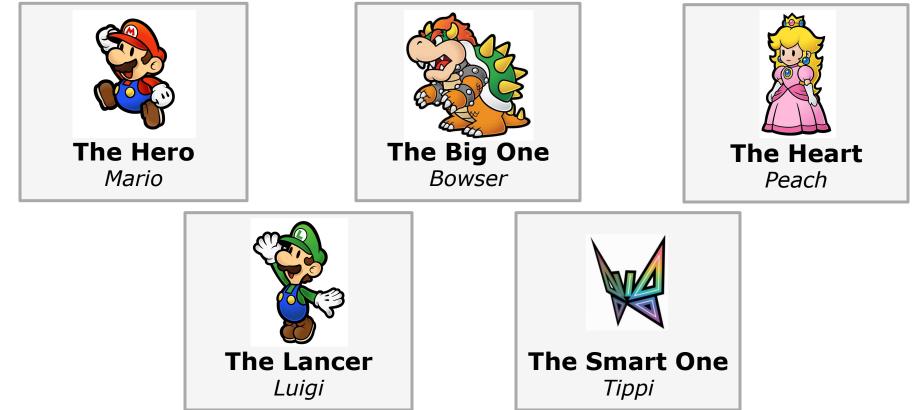

# **Five Characters**

# Five Characters: Augmented Ninja Turtles

## Five Characters: Augmented Ninja Turtles

### Five Characters: Augmented Ninja Turtles

The Hero

The Big One

**The Heart** 

**The Smart One** 

**The Hero** *Shepard* 

The Big One

**The Heart** 