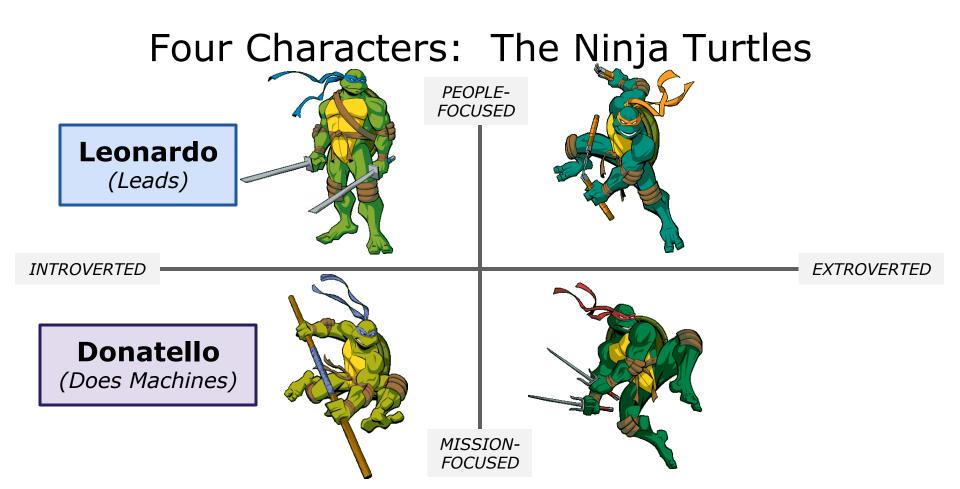

# **Four Characters**

#### Four Characters

**EXTROVERTED** 

## Four Characters