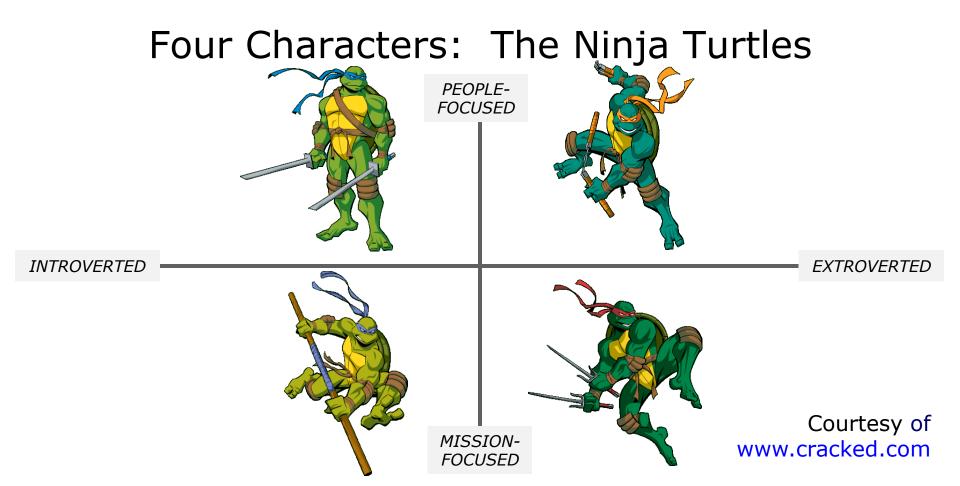

# **Four Characters**

#### Four Characters

**EXTROVERTED** 

## Four Characters