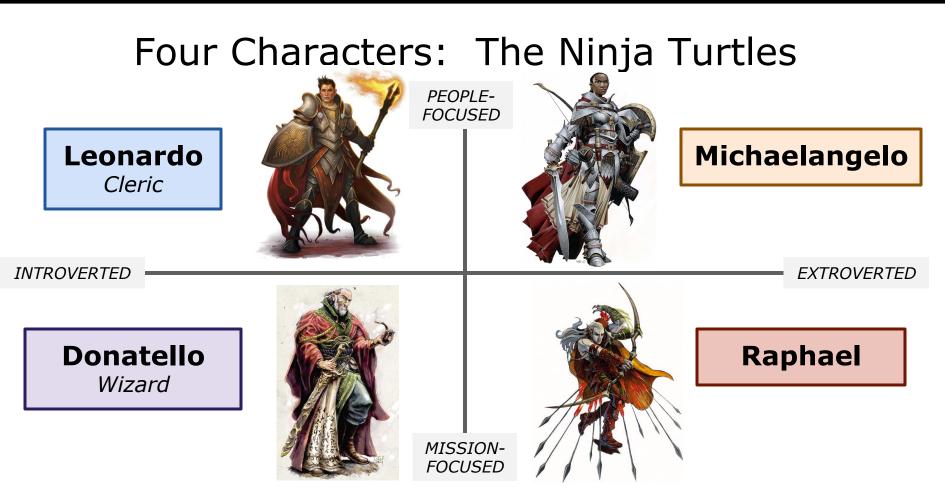

# **Four Characters**

#### Four Characters

**EXTROVERTED** 

## Four Characters