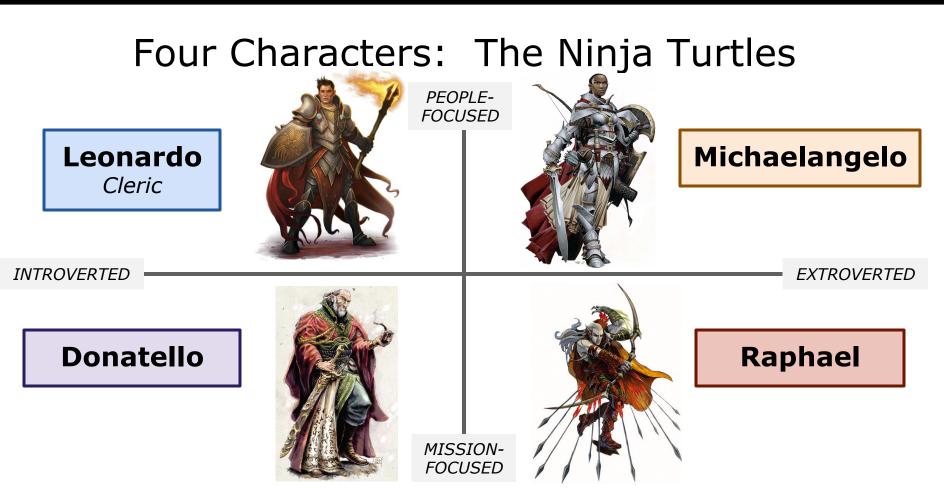

# **Four Characters**

#### Four Characters

**EXTROVERTED** 

## Four Characters