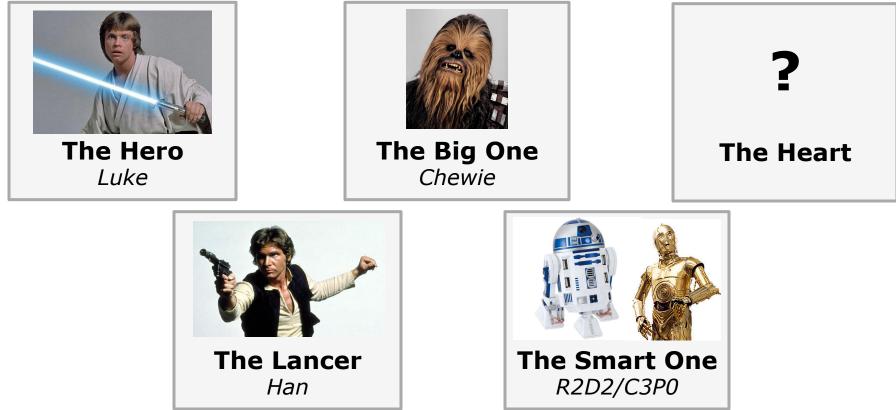

# **Five Characters**

# Five Characters: Augmented Ninja Turtles

## Five Characters: Augmented Ninja Turtles

### Five Characters: Augmented Ninja Turtles

The Hero

The Big One

**The Heart** 

**The Smart One** 

**The Hero** *Shepard* 

The Big One

**The Heart** 