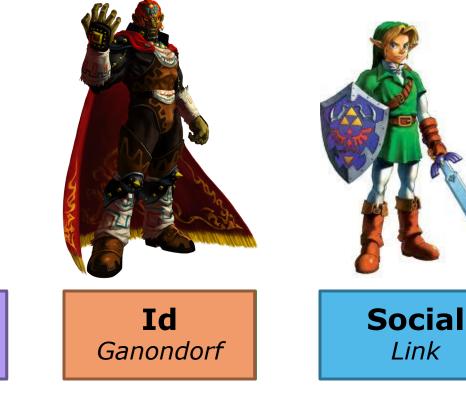

# **Three Characters**

Hermione

Id

# Id

Id

### Three Characters: The Freudian Trio