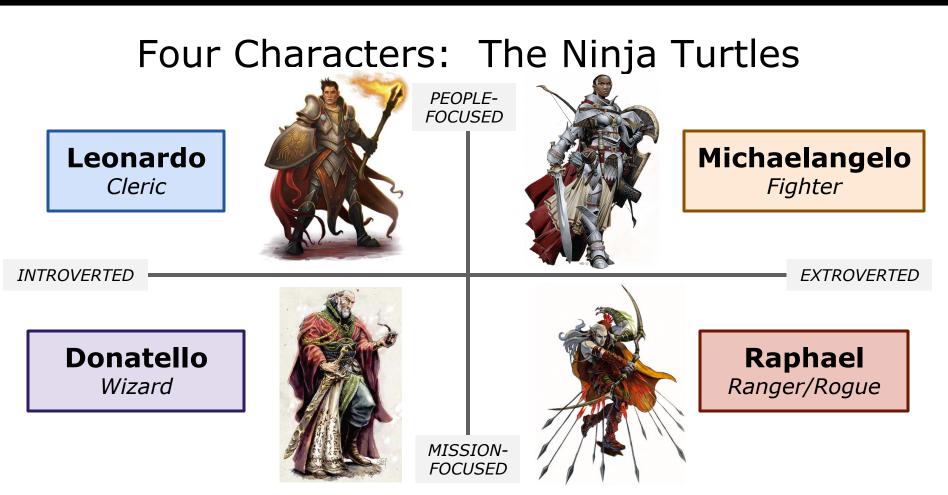

# **Four Characters**

#### Four Characters

**EXTROVERTED** 

## Four Characters