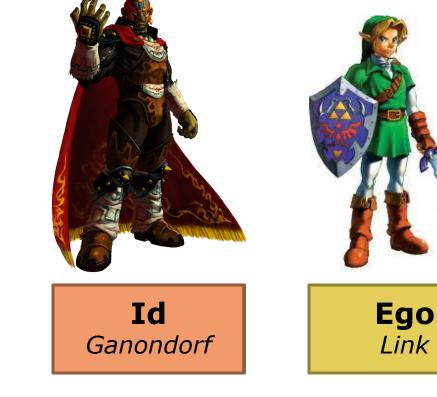

# **Three Characters**

Hermione

Id

# Id

Id

### Three Characters: The Freudian Trio