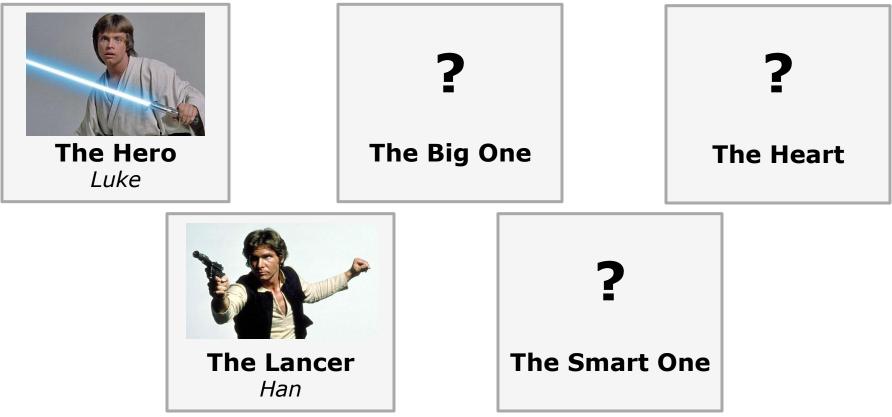

# **Five Characters**

# Five Characters: Augmented Ninja Turtles

## Five Characters: Augmented Ninja Turtles

### Five Characters: Augmented Ninja Turtles

The Hero

The Big One

**The Heart** 

**The Smart One** 

**The Hero** *Shepard* 

The Big One

**The Heart** 