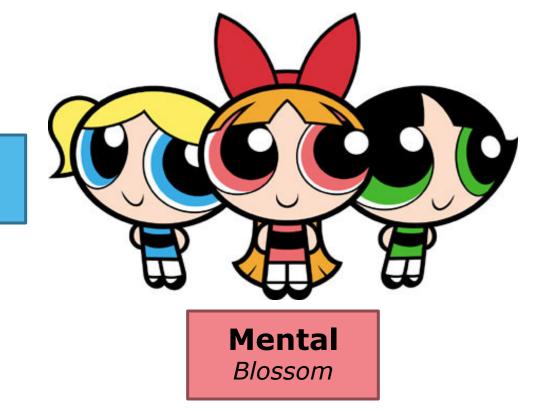

# Three Characters: Mental, Physical, Social

# Three Characters: Mental, Physical, Social

**Mental** Zelda