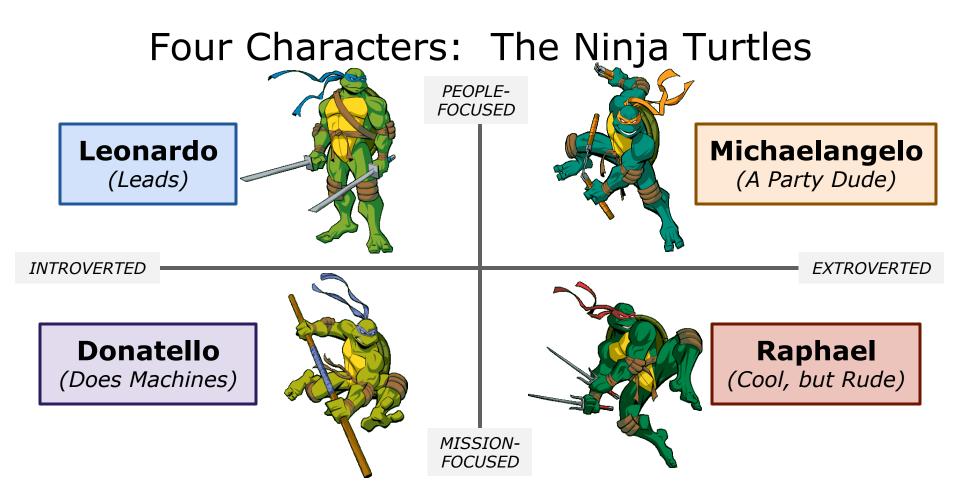

# **Four Characters**

#### Four Characters

**EXTROVERTED** 

## Four Characters