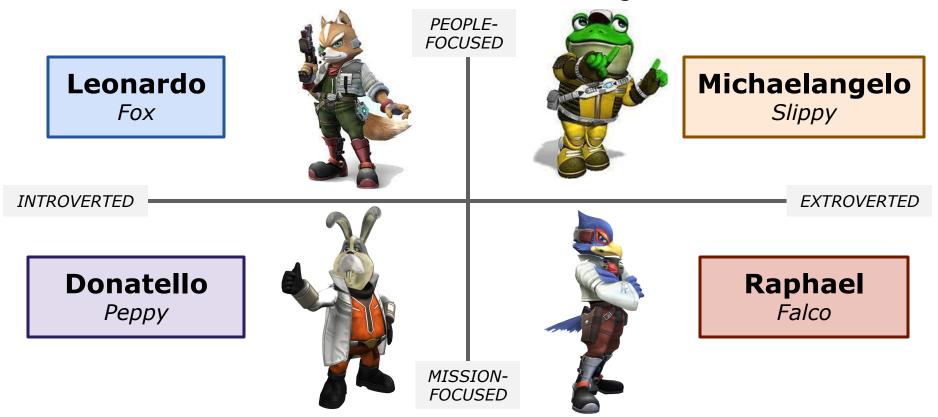

# **Four Characters**

#### Four Characters

**EXTROVERTED** 

## Four Characters