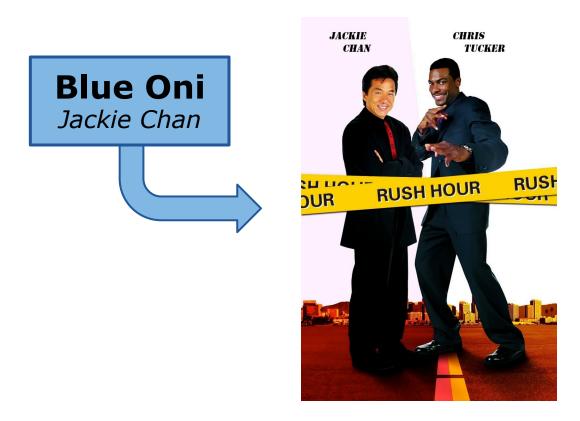

# Games and the Ensemble Cast

# Dan Nagler

### Game Writer, Large Animal Games





# Why Should You Care?

# Games and the Ensemble Cast

# Dan Nagler

### Game Writer, Large Animal Games\*

\*Unofficially brought to you by www.tvtropes.org



GAME DEVELOPERS CONFERENCE

SAN FRANCISCO, CA MARCH 25-29, 2013 EXPO DATES: MARCH 27-29

# **Two Characters**





#### **GAME NARRATIVE SUMMIT**

























**Red Oni** 





#### GAME NARRATIVE SUMMIT







#### GAME NARRATIVE SUMMIT





# **Three Characters**





Hermione





Id









# Id

Id

### Three Characters: The Freudian Trio

#### Superego Bentley



#### Superego Bentley



### **Id** Murray





**Social** 

**Bubbles** 













**Mental** 







# Three Characters: Mental, Physical, Social





# Three Characters: Mental, Physical, Social

**Mental** Zelda



## Three Characters: The Freudian Trio

**Superego** Zelda



## Three Characters: The Freudian Trio

**Superego** Zelda



## Three Characters: The Freudian Trio

**Superego** Zelda



# **Four Characters**



#### Four Characters



**EXTROVERTED** 



## Four Characters