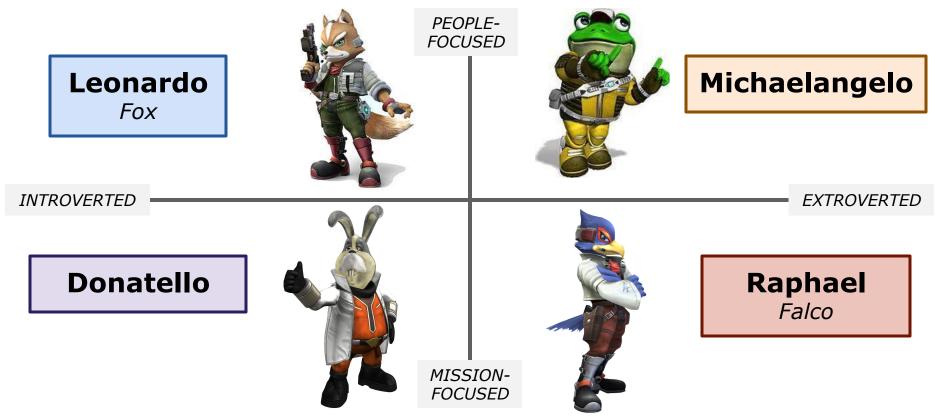

# **Four Characters**

#### Four Characters

**EXTROVERTED** 

## Four Characters