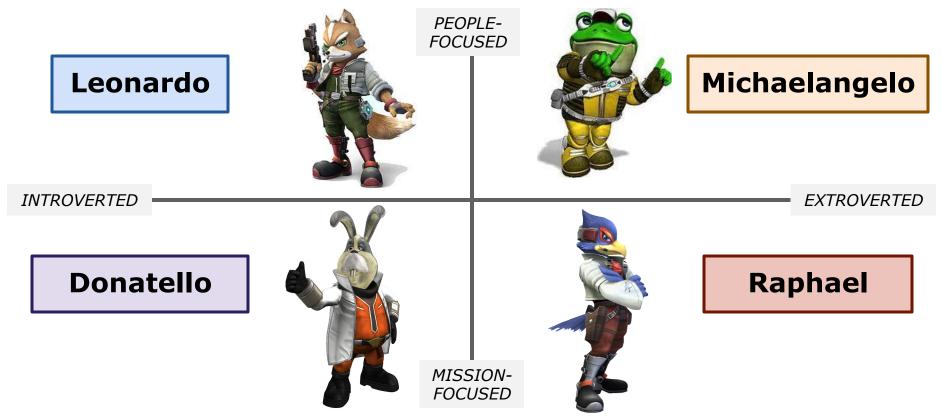

# **Four Characters**

#### Four Characters

**EXTROVERTED** 

## Four Characters