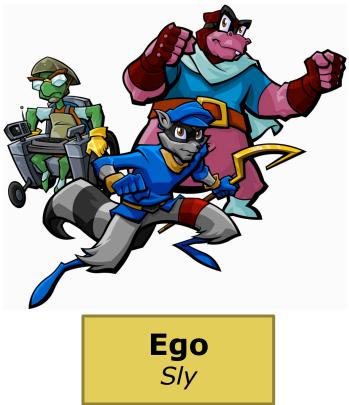

### Three Characters: The Freudian Trio

#### Superego Bentley

### **Id** Murray

**Social** 

**Bubbles** 

**Mental** 