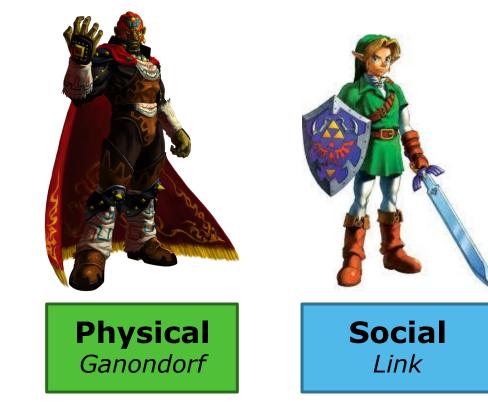

# Three Characters: Mental, Physical, Social

# Three Characters: Mental, Physical, Social

**Mental** Zelda