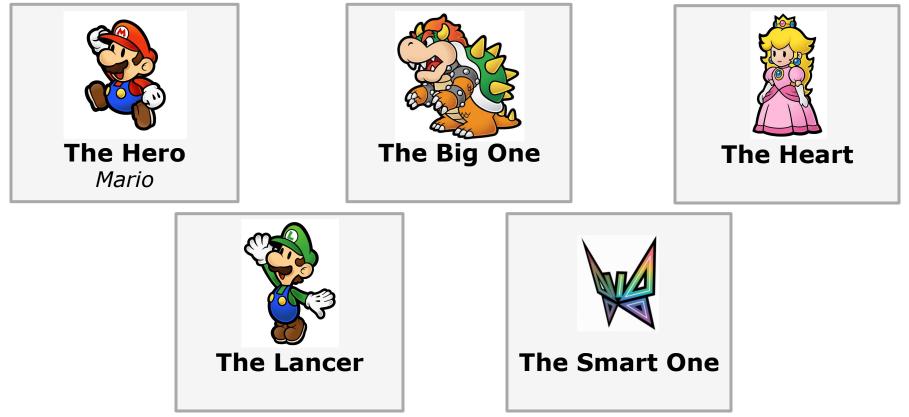

# **Five Characters**

# Five Characters: Augmented Ninja Turtles

## Five Characters: Augmented Ninja Turtles