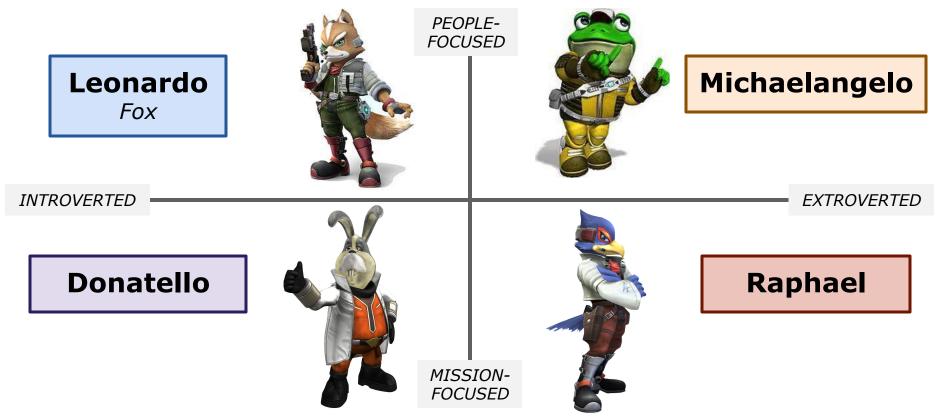

# **Four Characters**

#### Four Characters

**EXTROVERTED** 

## Four Characters