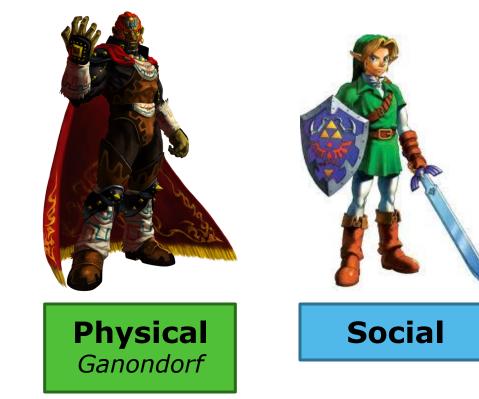

# Three Characters: Mental, Physical, Social

# Three Characters: Mental, Physical, Social

**Mental** Zelda