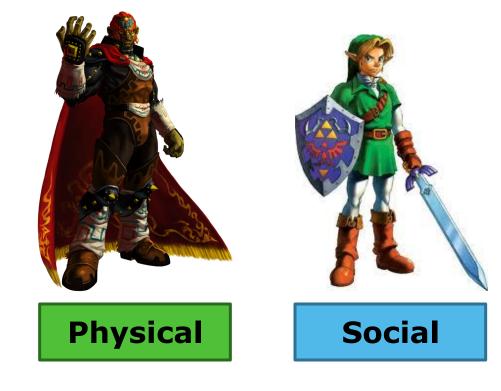

# Three Characters: Mental, Physical, Social

# Three Characters: Mental, Physical, Social

**Mental** Zelda