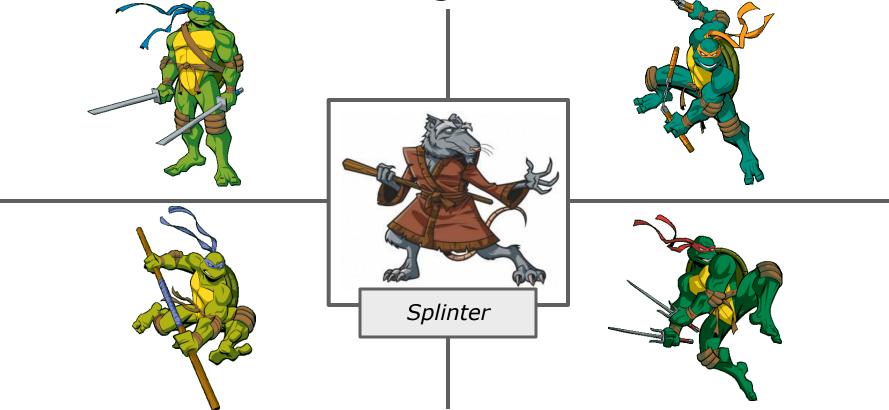

# Five Characters: Augmented Ninja Turtles

## Five Characters: Augmented Ninja Turtles

### Five Characters: Augmented Ninja Turtles

The Hero

The Big One

**The Heart** 

**The Smart One** 

**The Hero** *Shepard* 

The Big One

**The Heart** 