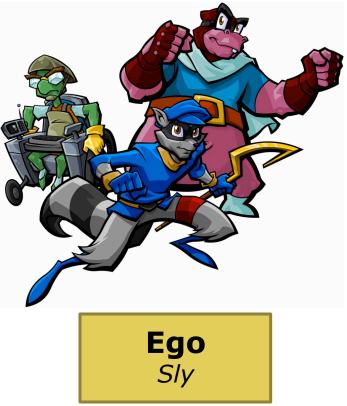

### Three Characters: The Freudian Trio

#### Superego Bentley

### **Id** Murray

**Social** 

**Bubbles** 

**Mental** 