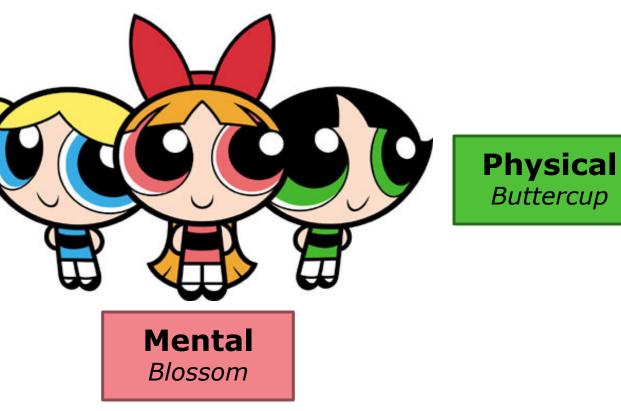

# Three Characters: Mental, Physical, Social

# Three Characters: Mental, Physical, Social

**Mental** Zelda