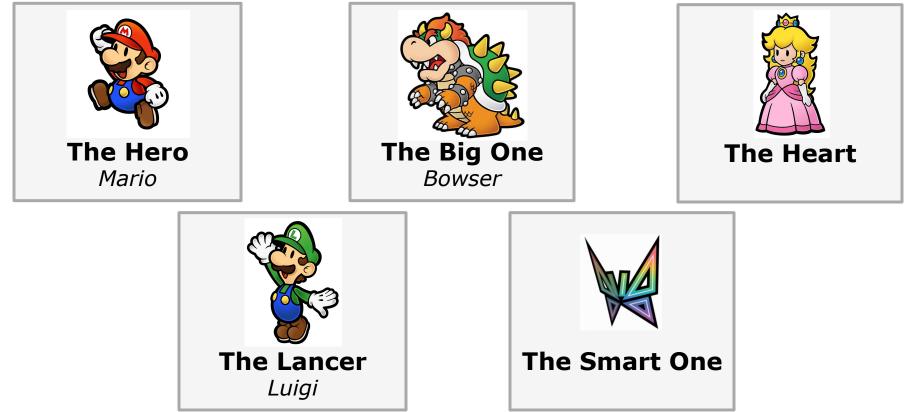

# **Five Characters**

# Five Characters: Augmented Ninja Turtles

## Five Characters: Augmented Ninja Turtles

### Five Characters: Augmented Ninja Turtles

The Hero

The Big One

**The Heart** 

**The Smart One** 

**The Hero** *Shepard* 

The Big One

**The Heart** 