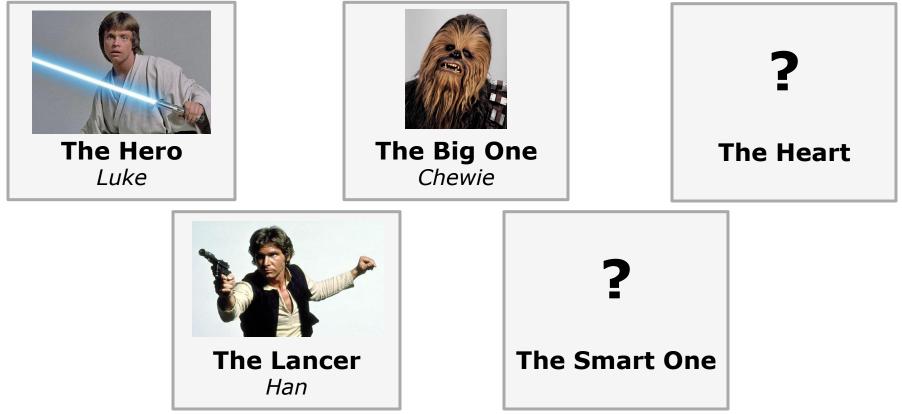

# **Five Characters**

# Five Characters: Augmented Ninja Turtles

## Five Characters: Augmented Ninja Turtles

### Five Characters: Augmented Ninja Turtles

The Hero

The Big One

**The Heart** 

**The Smart One** 

**The Hero** *Shepard* 

The Big One

**The Heart** 