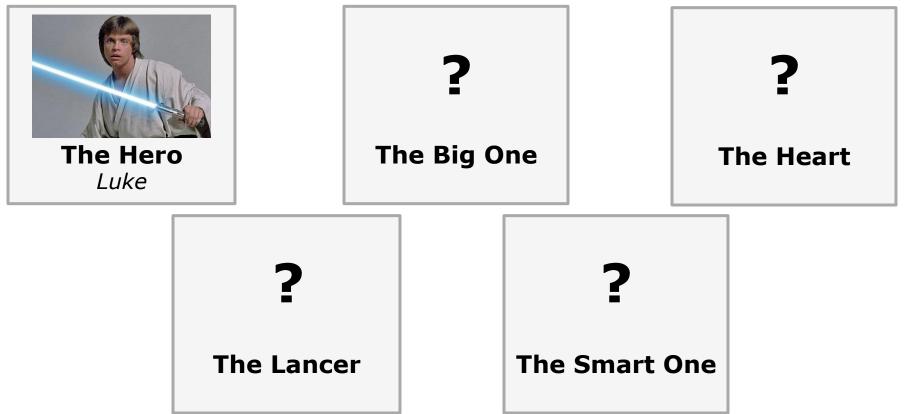

# **Five Characters**

# Five Characters: Augmented Ninja Turtles

## Five Characters: Augmented Ninja Turtles

### Five Characters: Augmented Ninja Turtles

The Hero

The Big One

**The Heart** 

**The Smart One** 

**The Hero** *Shepard* 

The Big One

**The Heart** 