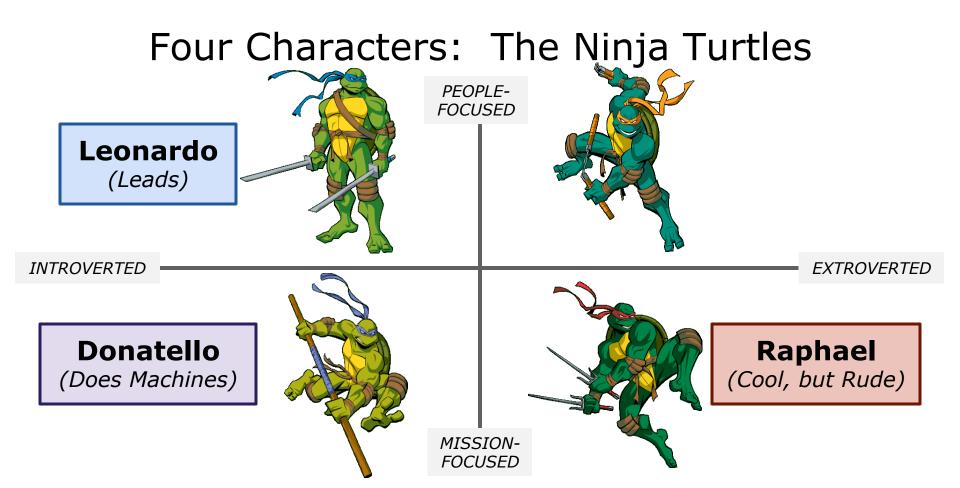

# **Four Characters**

#### Four Characters

**EXTROVERTED** 

## Four Characters