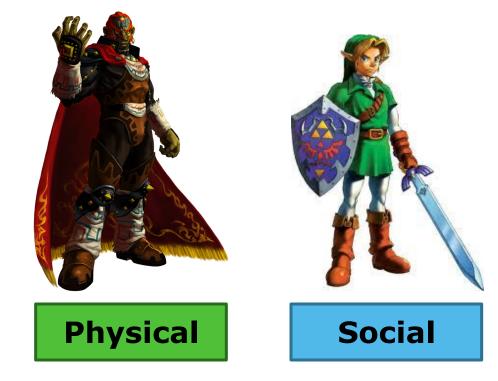

# Three Characters: Mental, Physical, Social

# Three Characters: Mental, Physical, Social

**Mental** Zelda