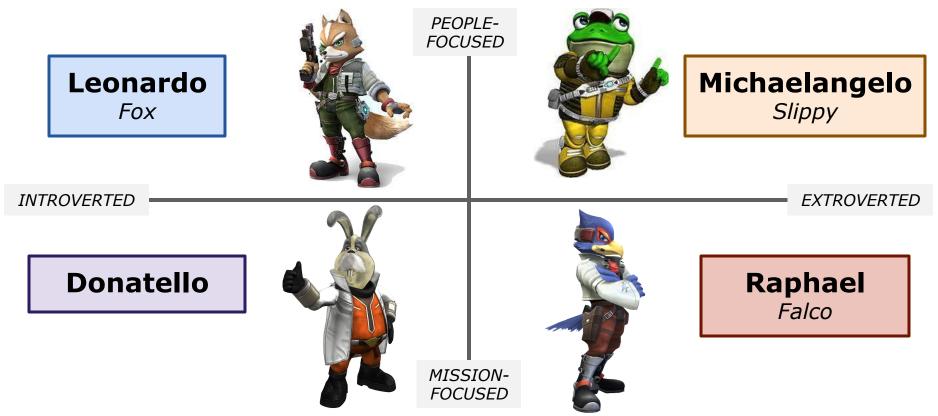

# **Four Characters**

#### Four Characters

**EXTROVERTED** 

## Four Characters