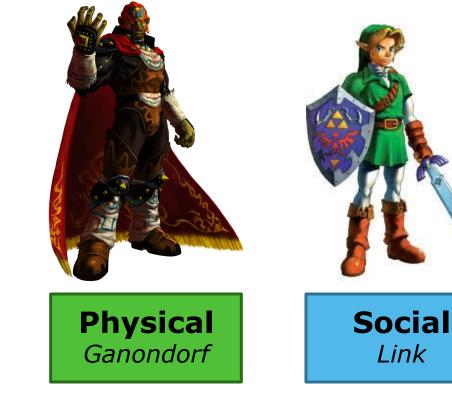

# Three Characters: Mental, Physical, Social

# Three Characters: Mental, Physical, Social

**Mental** Zelda