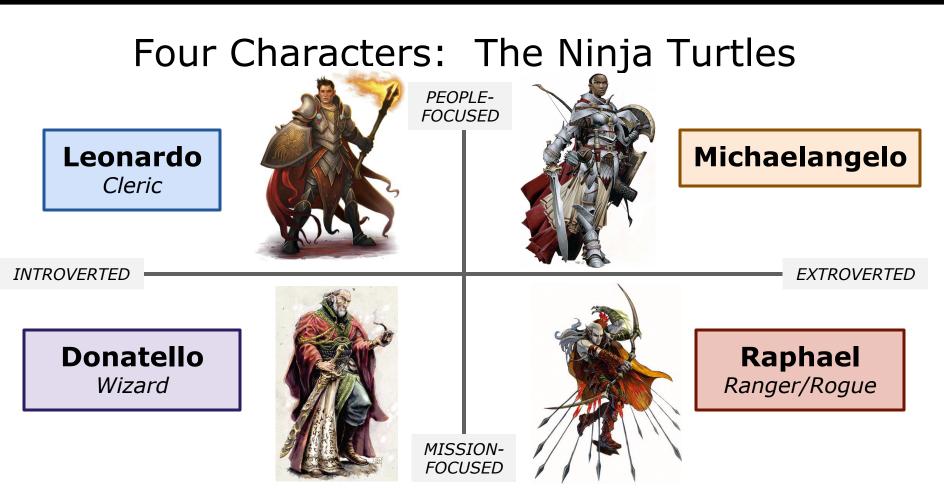

# **Four Characters**

#### Four Characters

**EXTROVERTED** 

## Four Characters