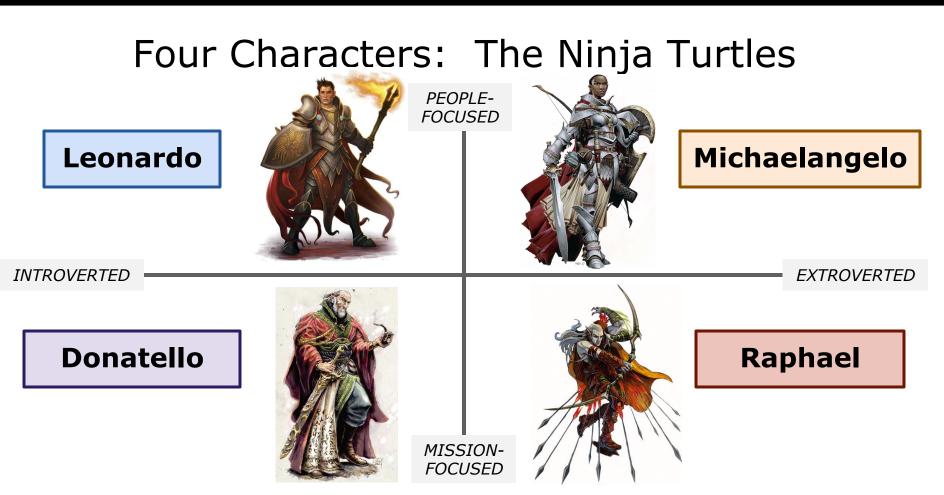

# **Four Characters**

#### Four Characters

**EXTROVERTED** 

## Four Characters