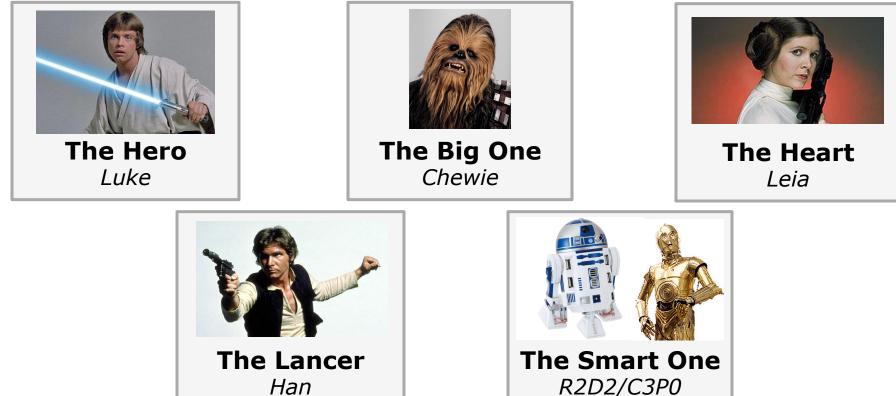

# **Five Characters**

# Five Characters: Augmented Ninja Turtles

## Five Characters: Augmented Ninja Turtles

### Five Characters: Augmented Ninja Turtles

The Hero

The Big One

**The Heart** 

**The Smart One** 

**The Hero** *Shepard* 

The Big One

**The Heart** 

**The Smart One** 

**The Hero** *Shepard* 

The Big One

**The Heart** 

Kaidan/Ashley

**The Smart One** 

**The Smart One** 

The Smart One Tali/Garrus

The Smart One Tali/Garrus