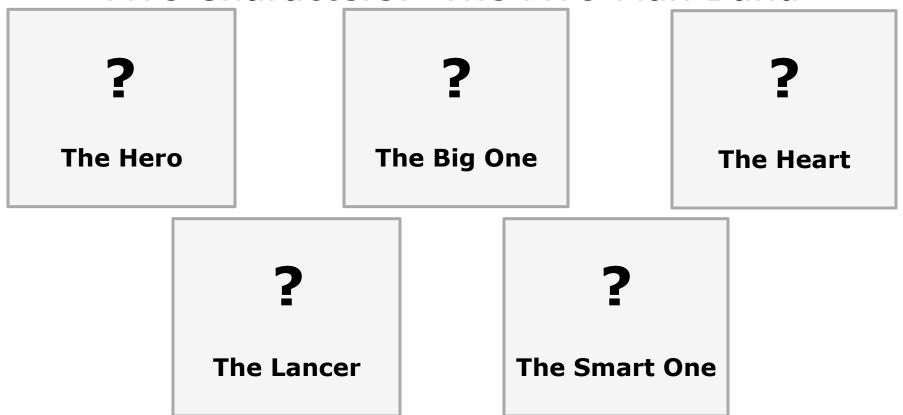

### Five Characters: Augmented Ninja Turtles

The Hero

The Big One

**The Heart** 

**The Smart One** 

**The Hero** *Shepard* 

The Big One

**The Heart** 

**The Smart One** 

**The Hero** *Shepard* 

The Big One

**The Heart** 

Kaidan/Ashley

**The Smart One** 

**The Smart One** 

The Smart One Tali/Garrus

The Smart One Tali/Garrus