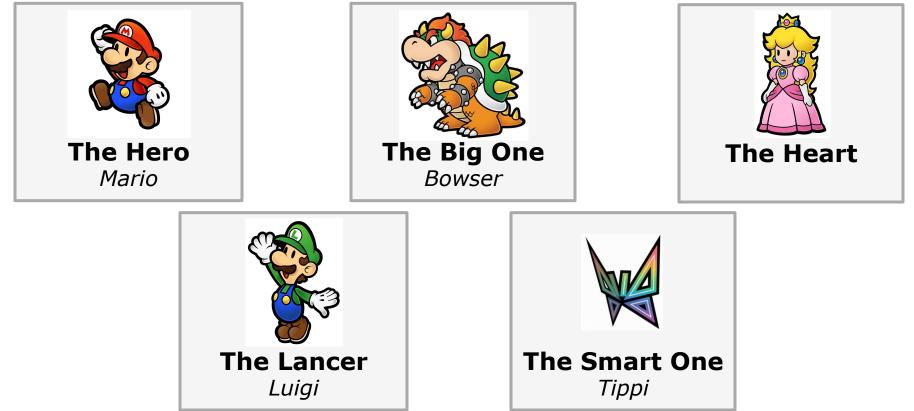

# **Five Characters**

# Five Characters: Augmented Ninja Turtles

## Five Characters: Augmented Ninja Turtles

### Five Characters: Augmented Ninja Turtles

The Hero

The Big One

**The Heart** 

**The Smart One** 

**The Hero** *Shepard* 

The Big One

**The Heart** 