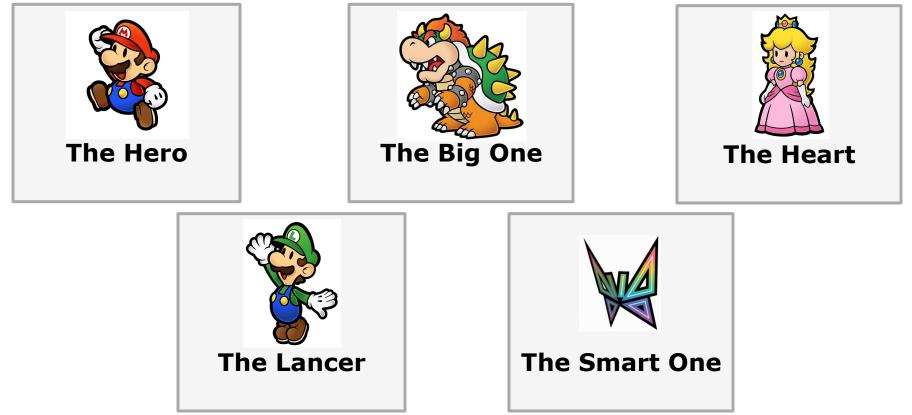

# **Five Characters**

# Five Characters: Augmented Ninja Turtles

## Five Characters: Augmented Ninja Turtles