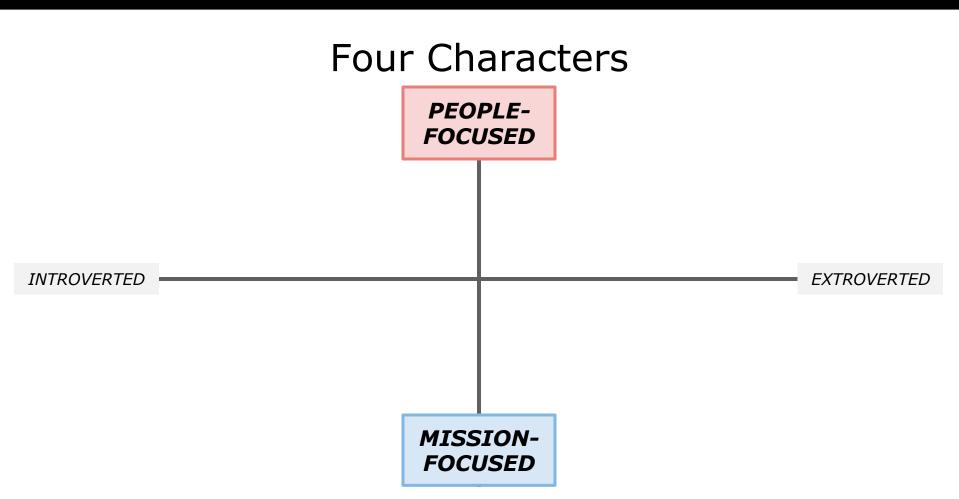

# **Four Characters**

#### Four Characters

**EXTROVERTED** 

## Four Characters