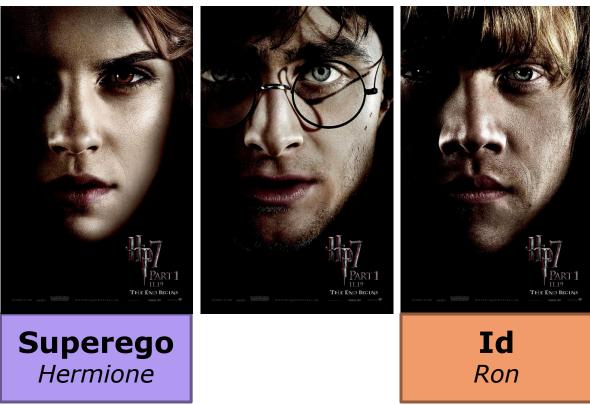

# **Three Characters**

Hermione

Id

# Id

Id

### Three Characters: The Freudian Trio