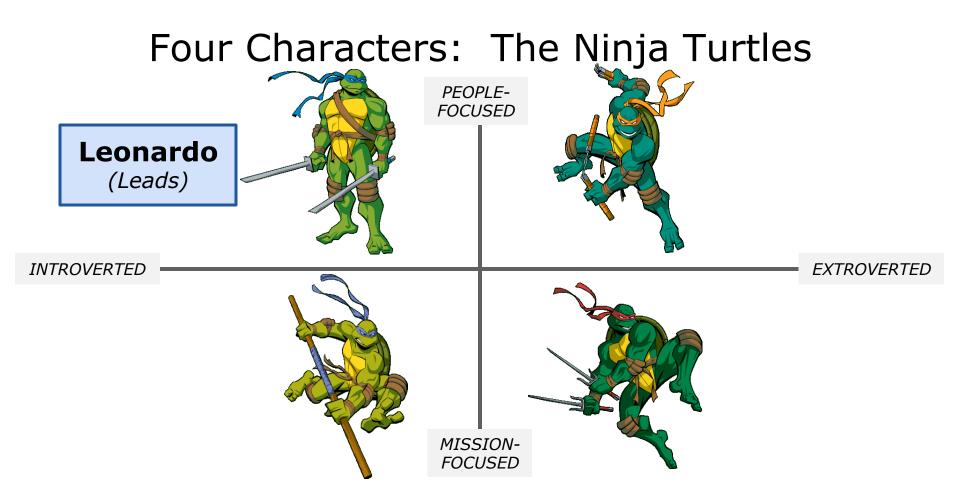

# **Four Characters**

#### Four Characters

**EXTROVERTED** 

## Four Characters