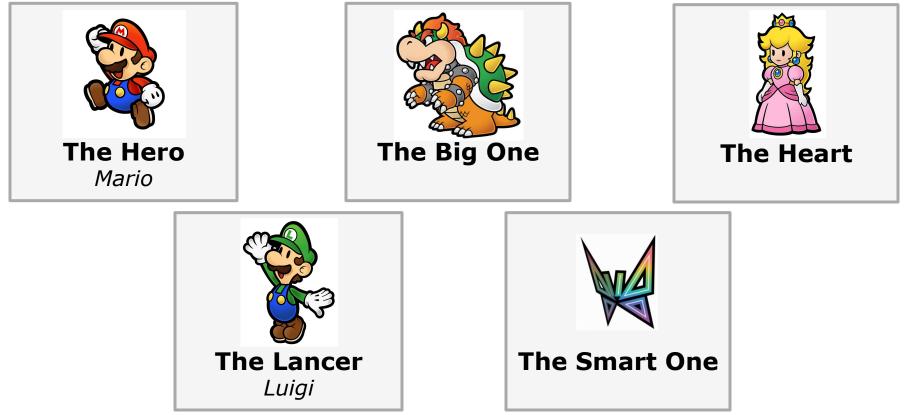

# **Five Characters**

# Five Characters: Augmented Ninja Turtles

## Five Characters: Augmented Ninja Turtles