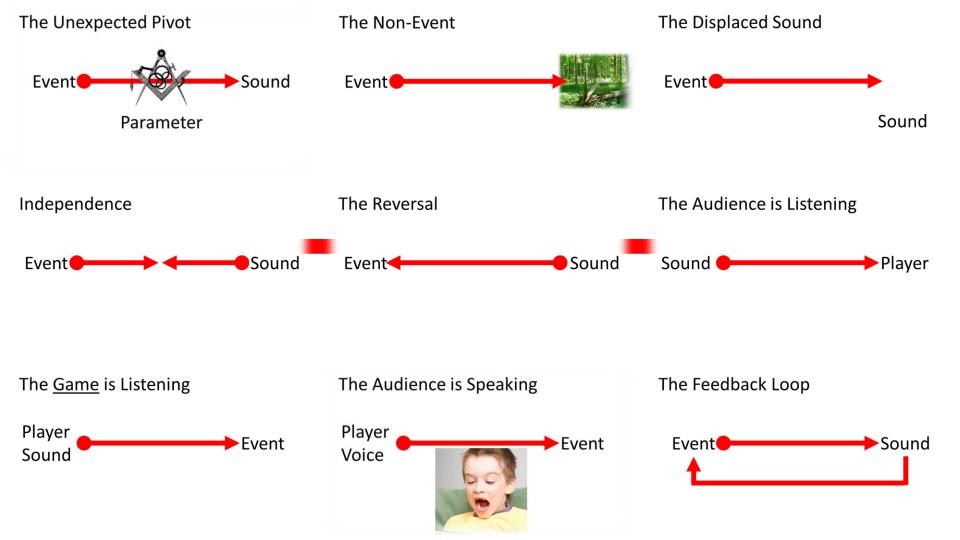

## The Unexpected Pivot

### The Non-Event

SSX Tricky (Electronic Arts, 2001)

Eternal Darkness: Sanity's Requiem (Silicon Knights, 2002)

Dead Space (Electronic Arts, 2008)

## The Displaced Sound

### The Reversal

Ghost Recon: Advanced Warfighter 2 (Red Storm Entertainment/Ubisoft, 2007)

Halo 3 (Bungie, 2007)

## The Audience is Listening

Silent Hill 2 (Konami, 2001)

Portal 2 (Valve, 2011)

**Portal 2** (Valve, 2011)

Portal 2 (Valve, 2011)

## The **Game** is Listening

## The Audience is Speaking

Player Voice

Mass Effect 3 (BioWare, 2012)

## The Feedback Loop

Achievement unlocked 500G - Attended GDC 2013

Gears of War (Epic Games, 2006)

Gears of War 2 (Epic Games, 2008)

BioShock (2K Games, 2007)