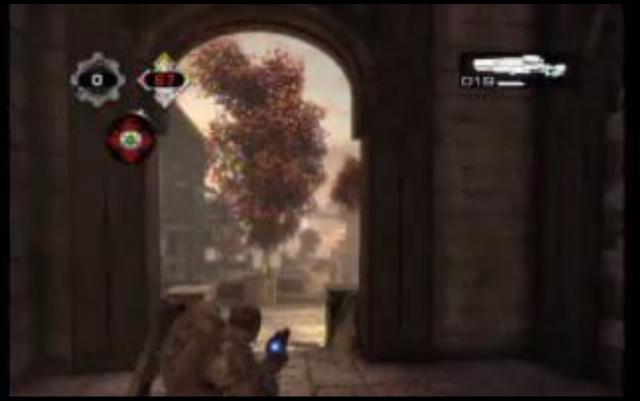

### The Reversal

Ghost Recon: Advanced Warfighter 2 (Red Storm Entertainment/Ubisoft, 2007)

Halo 3 (Bungie, 2007)