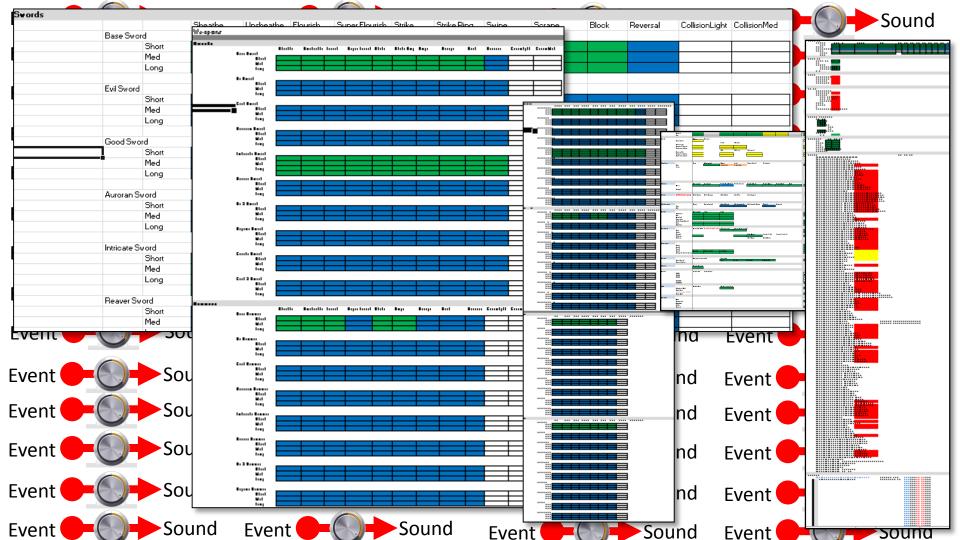

|
|                                       |                                                                   |
|                                       | GAME DEVELOPERS CONFERENCE                                        |
|                                       |                                                                   |
|                                       | SAN FRANCISCO, CA                                                 |
|                                       | SAN FRANCISCO, CA<br>MARCH 25-29, 2013<br>EXPLORATES: MARCH 27-28 |
|                                       | EXPO DATES: MARCH 27-29                                           |
|                                       |                                                                   |





## Parameter(s)





## The Unexpected Pivot



### Parameter



#### You Don't Know Jack (Jellyvision/Berkeley Systems, 1995)



### Braid (Number None, 2008)

### The Non-Event







SSX Tricky (Electronic Arts, 2001)





Eternal Darkness: Sanity's Requiem (Silicon Knights, 2002)



Dead Space (Electronic Arts, 2008)

## The Displaced Sound





#### The Chronicles of Riddick: Escape from Butcher Bay (Starbreeze/Tigon, 2004)







Grim Fandango (LucasArts, 1998)

### Grim Fandango (LucasArts, 1998)

Oh, ick. I remember thad a bairball once. Could'I hold that metal detector for a second?

### The Reversal





Ghost Recon: Advanced Warfighter 2 (Red Storm Entertainment/Ubisoft, 2007)



Halo 3 (Bungie, 2007)



### 4 6 5 4 5 3 4

## The Audience is Listening





Silent Hill 2 (Konami, 2001)



Portal