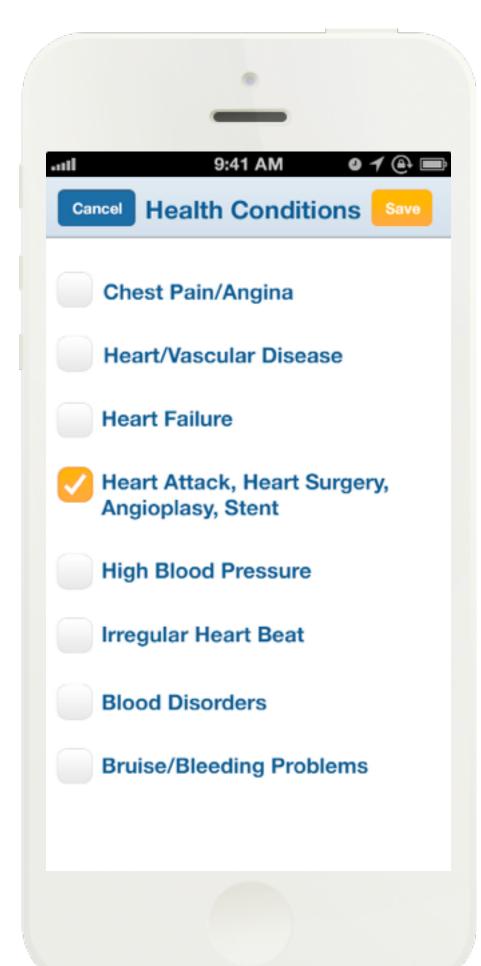

| AT&T 奈 9:54 AM ❷ 66% ₪          |
|---------------------------------|
| Drug Lookup A & D Ointment      |
| A & D Ointment (A & D Ointment) |
| Interactions                    |
| Alerts                          |
| Facts & Figures                 |
|                                 |
|                                 |
|                                 |
|                                 |
| No Reminder Set                 |
|                                 |