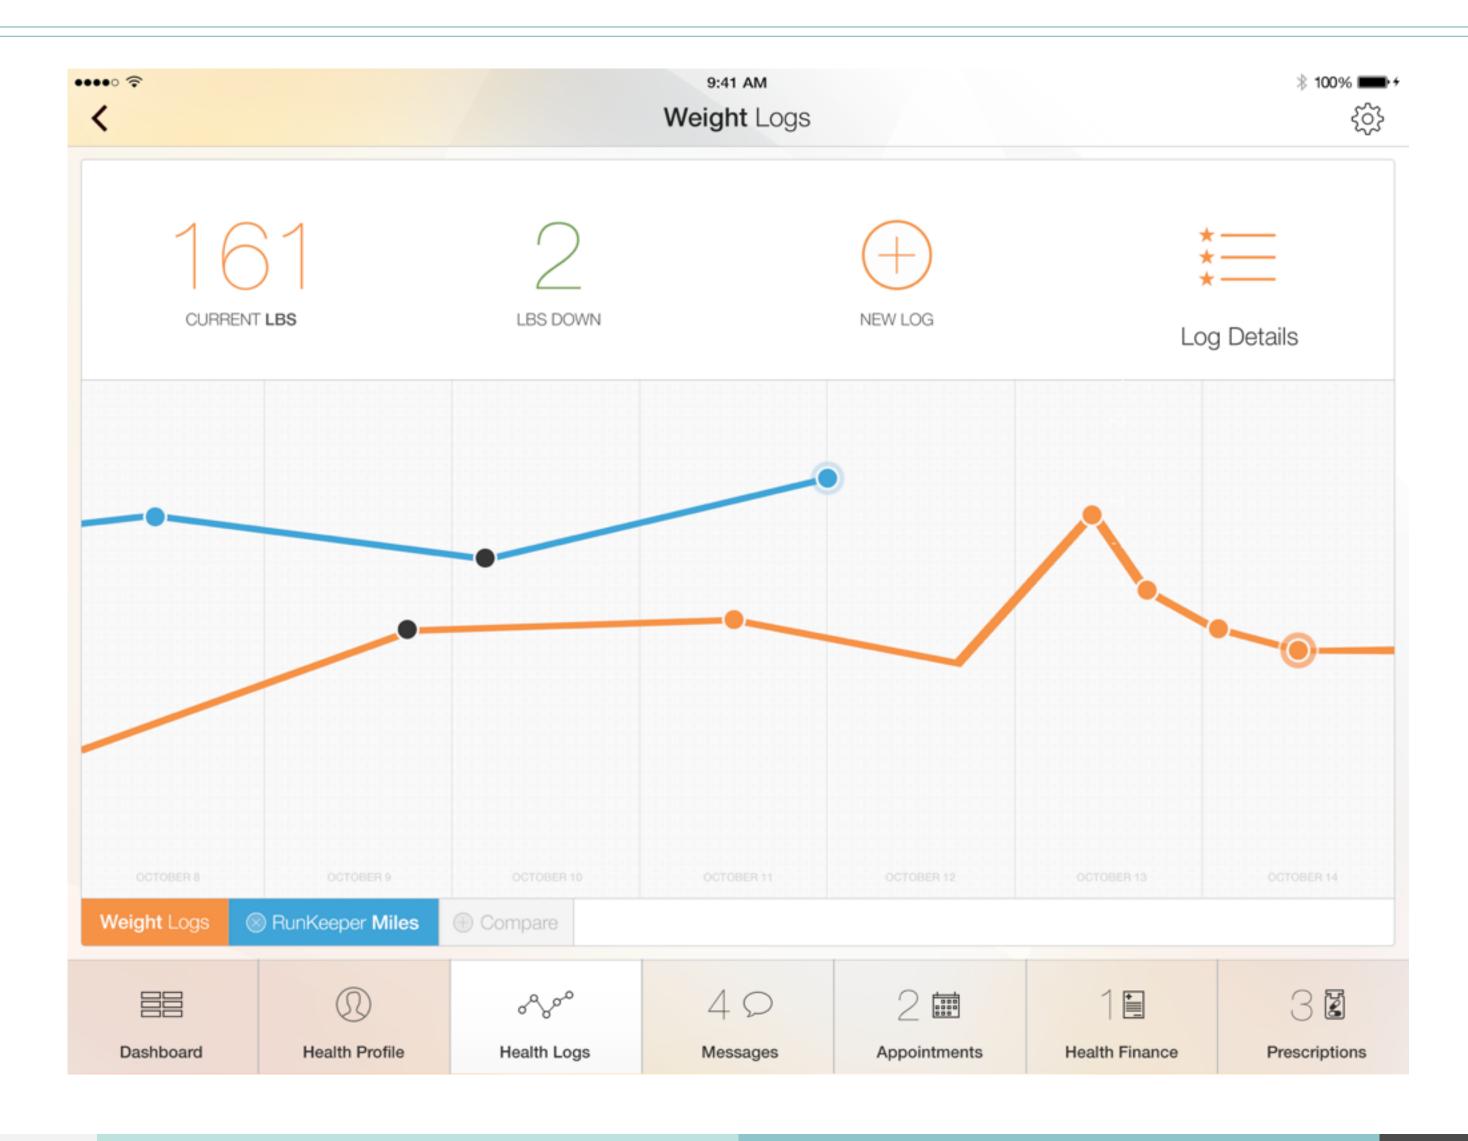

### Withings

#### Fitbit





# USA Healthcare Spending

### \$2.6T+ Annual Spending 18% of GDP (up from 5% in 1960 & 2x OECD Average)



# Behavior is huge



Source: "We Can Do Better - Improving the Health of the American People" - The New England Journal of Medicine, 2007.



# Some More Data

- **30% of Americans** (~100MM People) of Americans considered obese in 2012, up from 15% in 1990.
- **\$147B** estimated medical costs associated with obesity in 2008, up from \$79B in 1998.
- More than double in **10 years**!



# Mobile's influence on behavior





# How we can make a difference

#### Three types of patients:











### Manageable Chronic Disease (Diabetes, COPD)

#### Un-Engageable



# Leverage data to motivate





# Gentle, Encouraging Reminders





# Federate Data





# Thank you!

- michael.prichard@willowtreeapps.com
- @heybluez
- @willowtreeapps