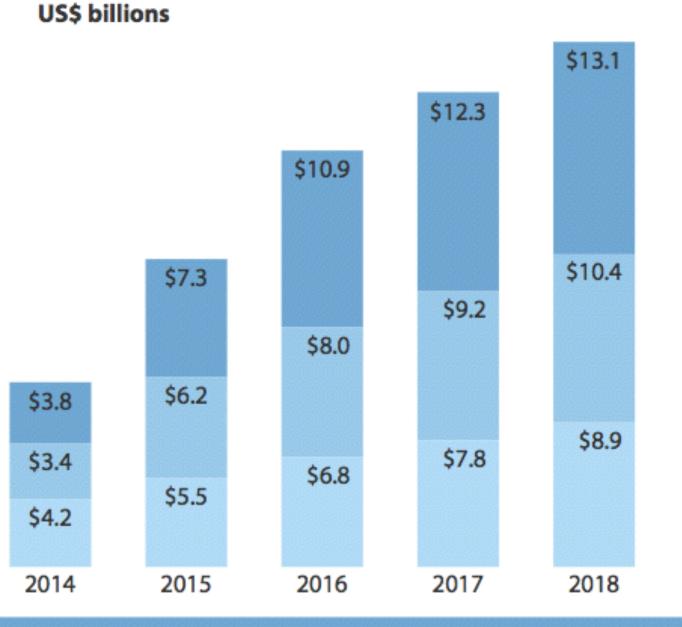

# Why you should pay attention?

*Figure 1* Mobile Services Will Soar To \$32.4 Billion Globally By 2018

|       |        | \$1.1 |
|-------|--------|-------|
| \$0.2 |        | \$1.8 |
| \$1.6 | -\$0.7 | \$2.7 |
| 2012  |        | 2013  |