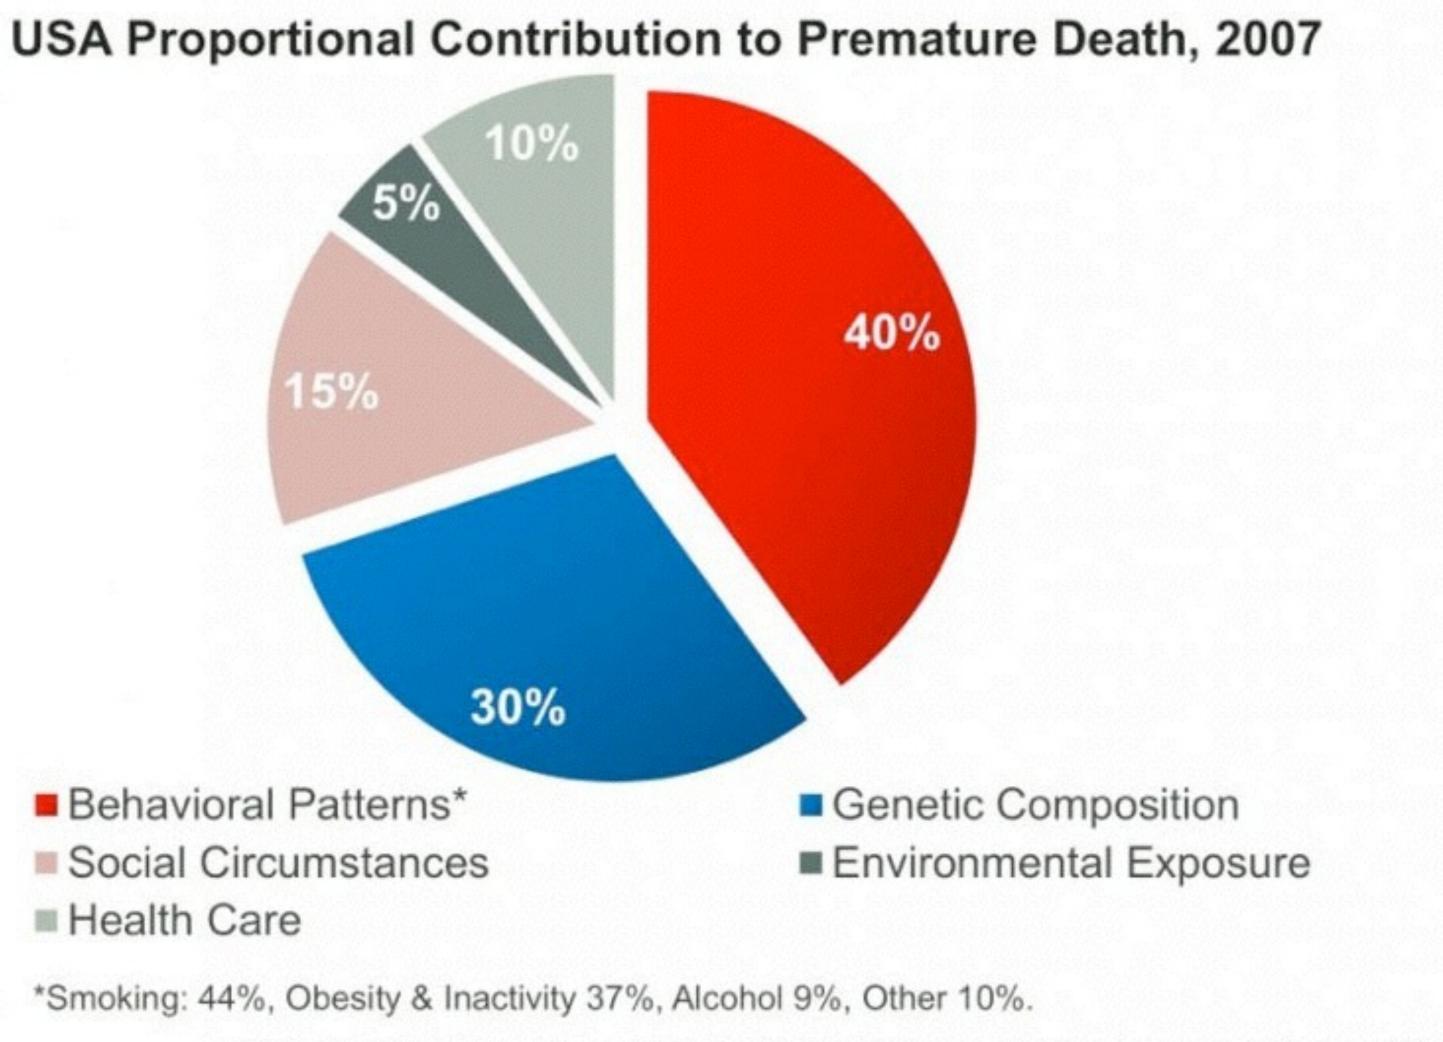

# Behavior is huge

Source: "We Can Do Better - Improving the Health of the American People" - The New England Journal of Medicine, 2007.