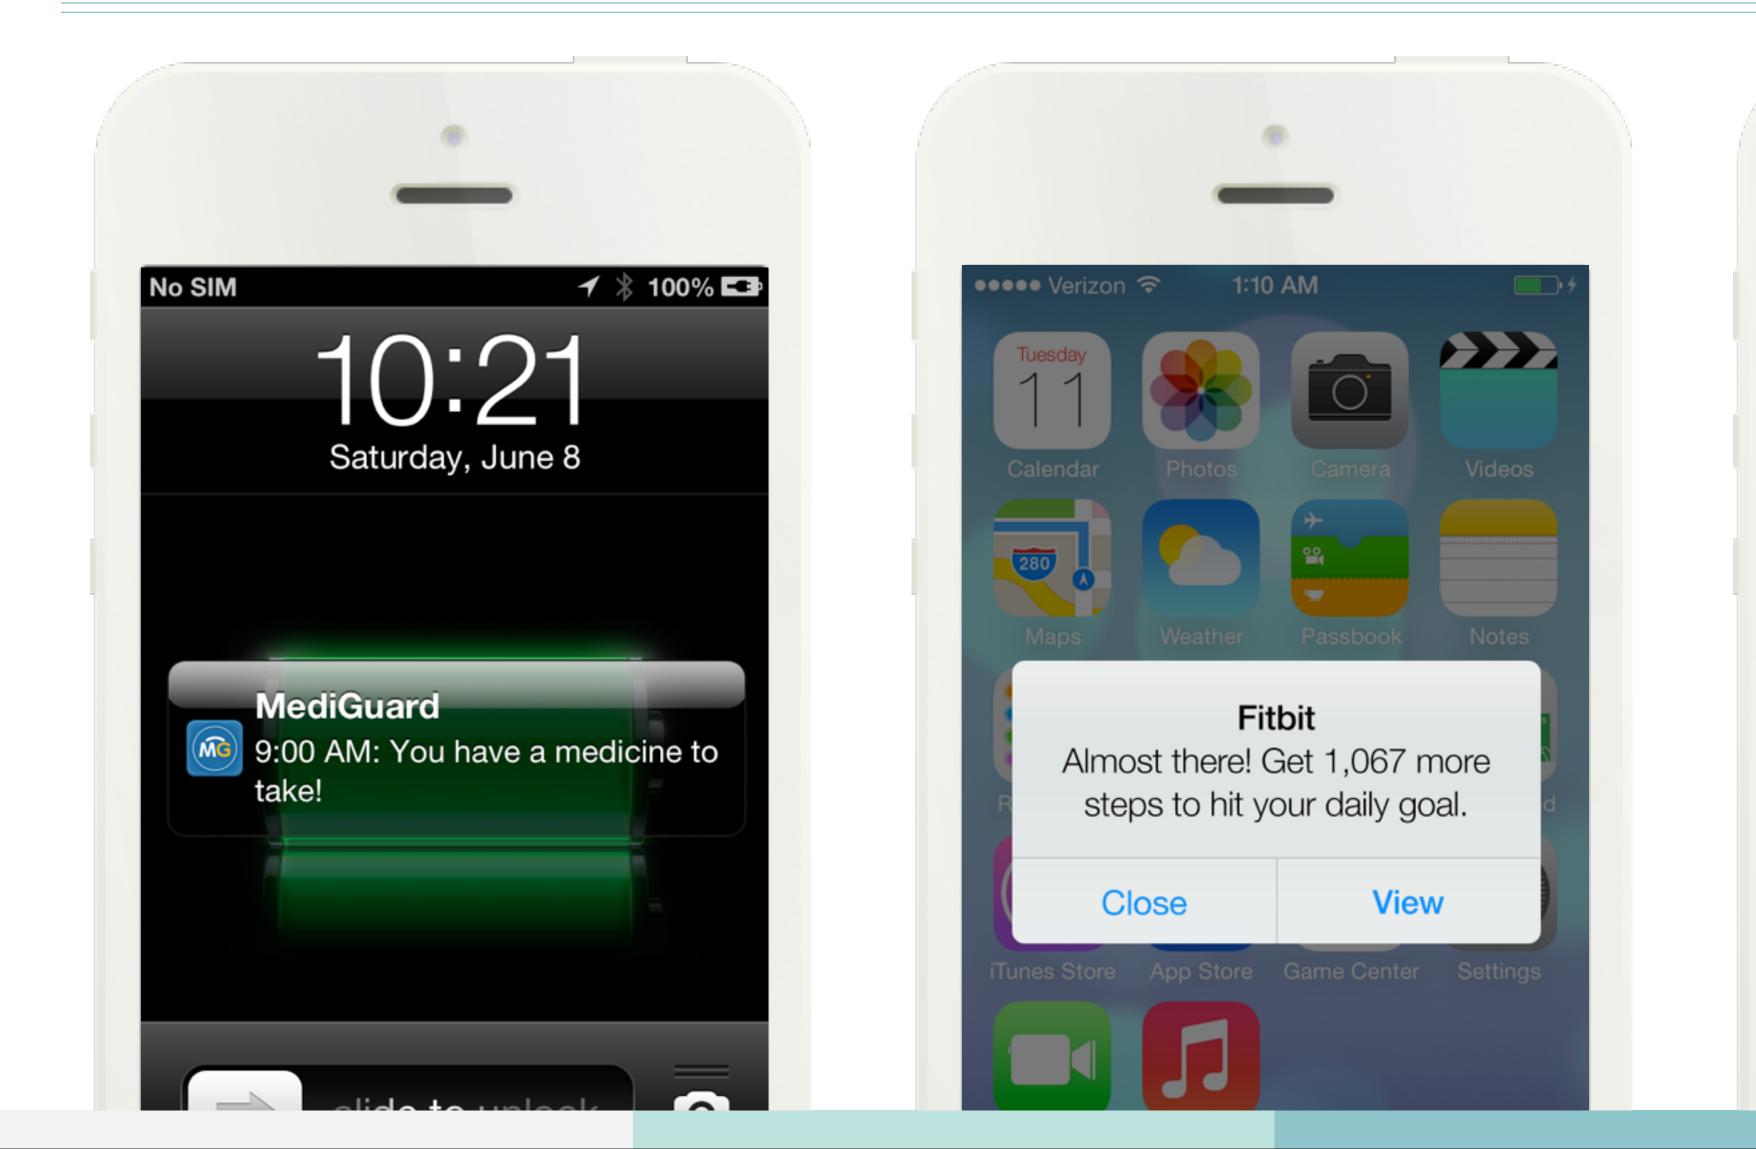

# Mediguard App

| •                 |                         |
|-------------------|-------------------------|
| • AT&T 今 9:54 AM  | <b>9</b> 66% <b>E</b> # |
| MediGuardo        |                         |
| My Medicine       |                         |
| Drug Lookup       |                         |
| Doctor Visit      |                         |
| <u> R</u> Profile |                         |
| Conditions        |                         |
| Settings & About  |                         |
|                   |                         |
|                   |                         |
|                   |                         |
|                   |                         |
|                   |                         |
|                   |                         |

# Gentle, Encouraging Reminders