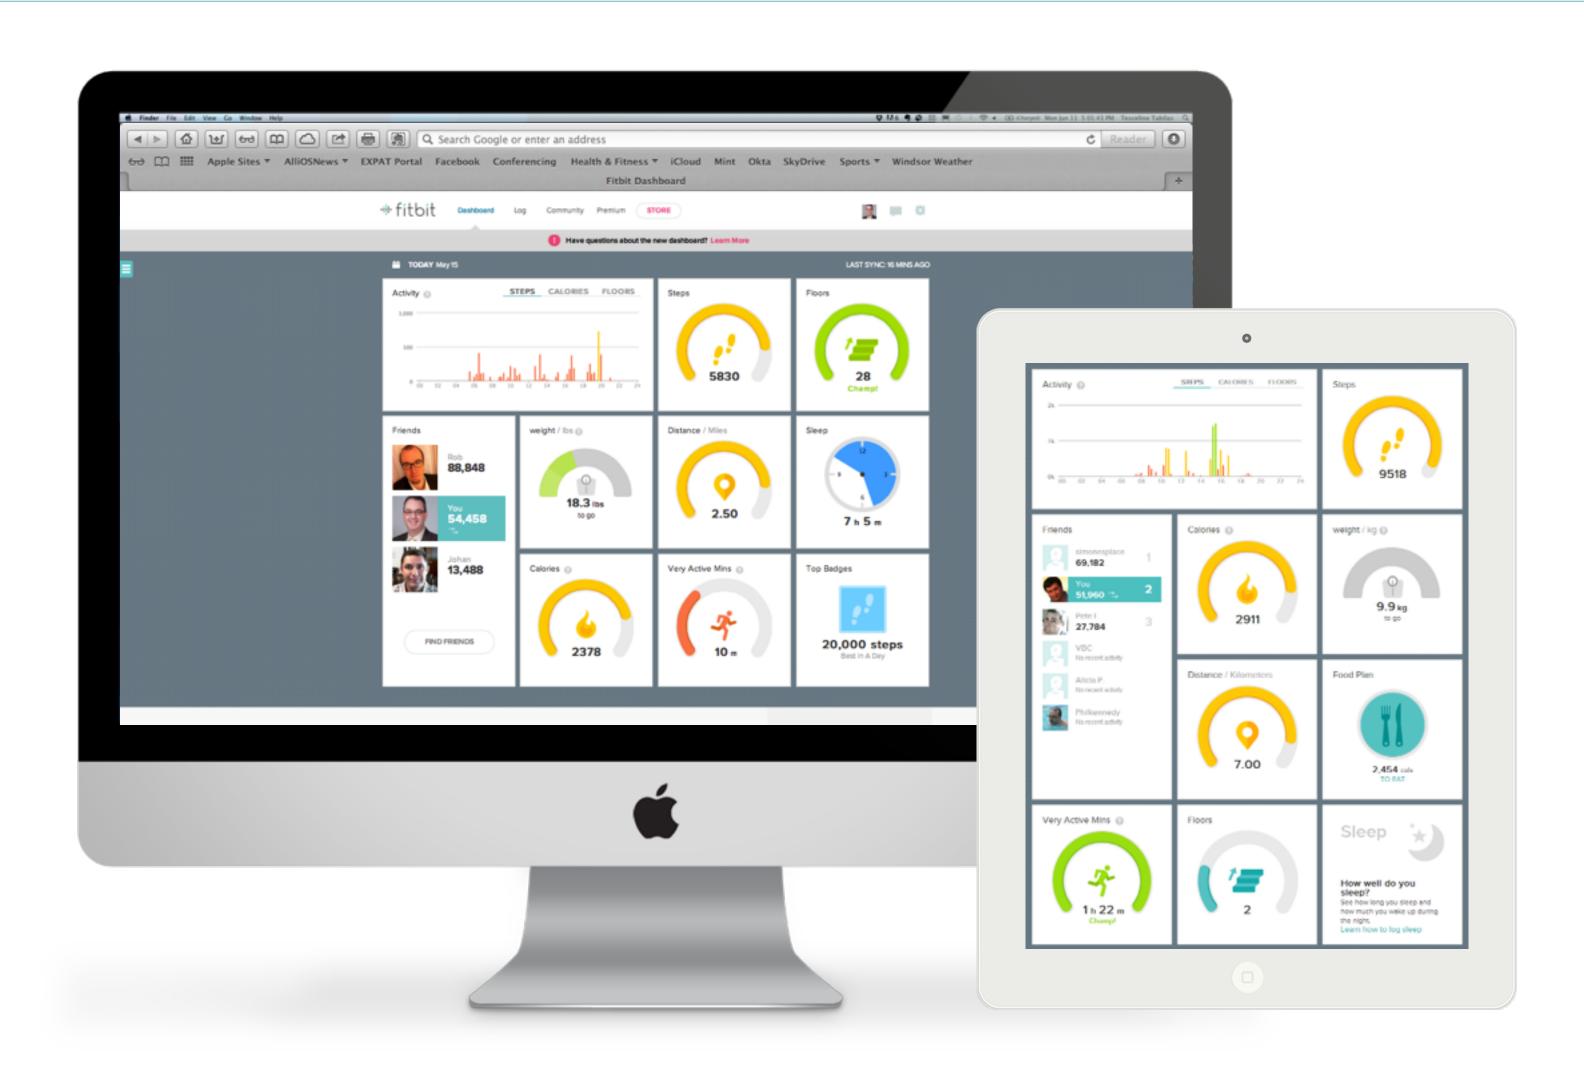

design.



forrester



# Wearables

#### Fuelband





#### Withings

#### Fitbit





# USA Healthcare Spending

### \$2.6T+ Annual Spending 18% of GDP (up from 5% in 1960 & 2x OECD Average)



# Behavior is huge



Source: "We Can Do Better - Improving the Health of the American People" - The New England Journal of Medicine, 2007.



# Some More Data

- **30% of Americans** (~100MM People) of Americans considered obese in 2012, up from 15% in 1990.
- **\$147B** estimated medical costs associated with obesity in 2008, up from \$79B in 1998.
- More than double in **10 years**!



# Mobile's influence on behavior





# How we can make a difference

#### Three types of patients:











### Manageable Chronic Disease (Diabetes, COPD)

#### Un-Engageable



# Leverage data to motivate





# Gentle, Encouraging Reminders





# Federate Data





# Thank you!

- michael.prichard@willowtreeapps.com
- @heybluez
- @willowtreeapps