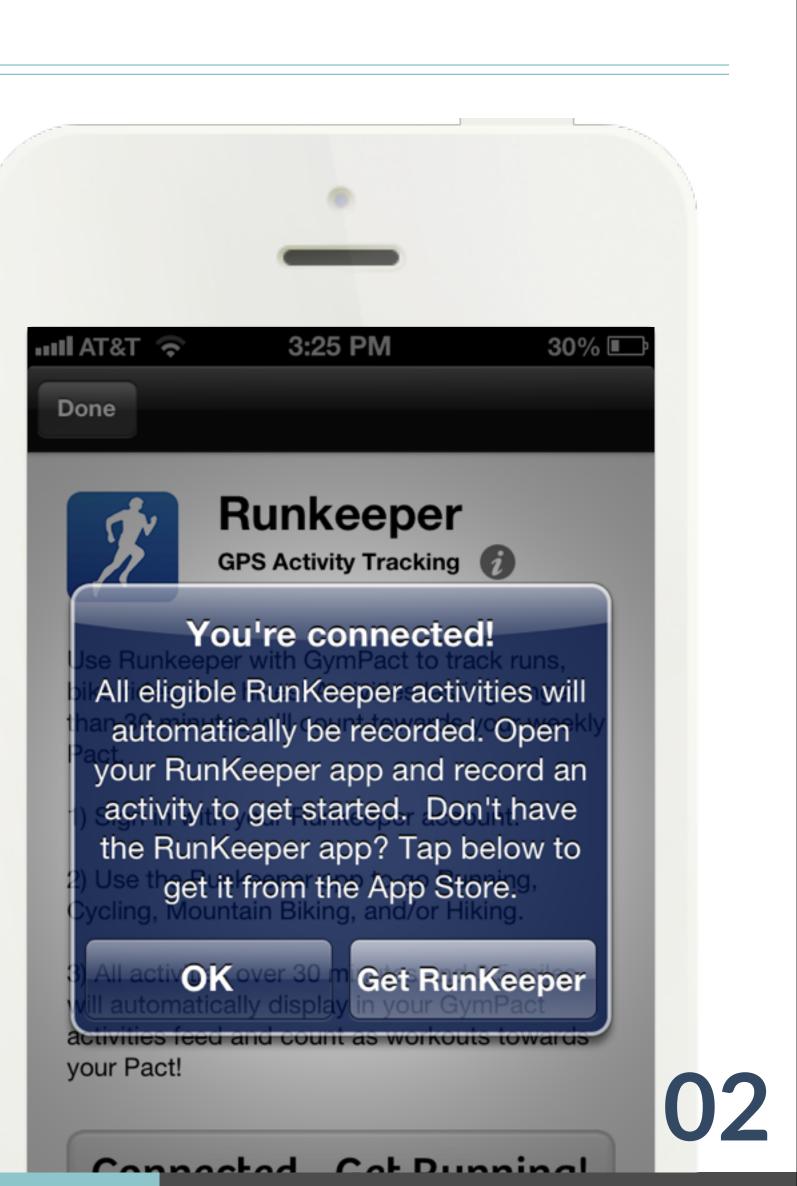

# Mediguard App

| •                 |                         |
|-------------------|-------------------------|
| • AT&T 今 9:54 AM  | <b>9</b> 66% <b>E</b> # |
| MediGuardo        |                         |
| My Medicine       |                         |
| Drug Lookup       |                         |
| Doctor Visit      |                         |
| <u> R</u> Profile |                         |
| Conditions        |                         |
| Settings & About  |                         |
|                   |                         |
|                   |                         |
|                   |                         |
|                   |                         |
|                   |                         |
|                   |                         |

| AT&T 奈 9:54 AM ❷ 66% ₪          |
|---------------------------------|
| Drug Lookup A & D Ointment      |
| A & D Ointment (A & D Ointment) |
| Interactions                    |
| Alerts                          |
| Facts & Figures                 |
|                                 |
|                                 |
|                                 |
|                                 |
| No Reminder Set                 |
|                                 |