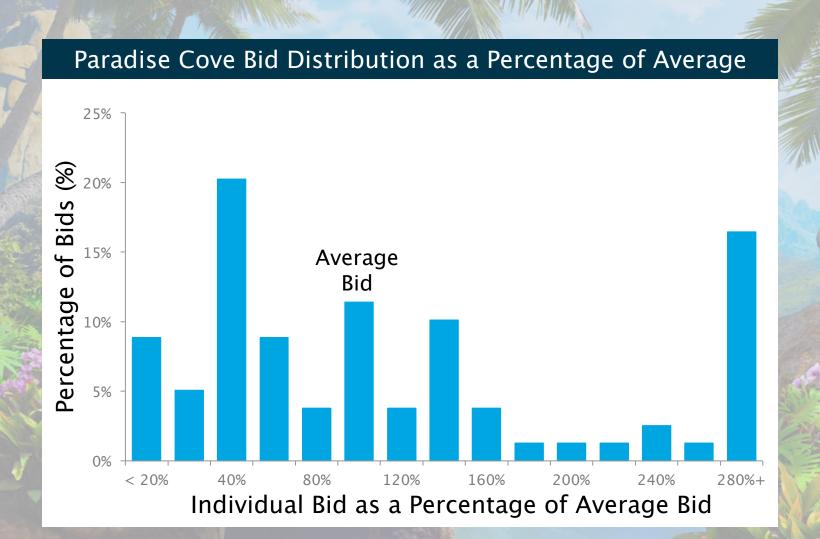

## Tracking: Behind the Scenes

Verify tracking is working

Ensure targeting is right

Understand overlap: 5-30%

Geo: US Device: iPad Other: Male

Geo: France Device: iPhone

Geo: Brazil Device: iPod 4

| <u>Bid</u>                           | <u>ROI</u> |
|--------------------------------------|------------|
| \$8.00-10.00<br>eCPI<br>(\$0.38 CPC) | 18%        |
| \$2.00 CPI                           | 40%        |
| \$0.30 CPI                           | 220%       |