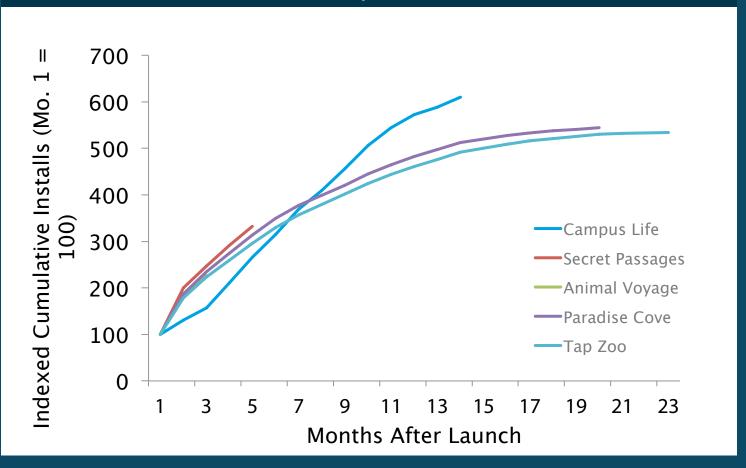

n LTV

**Targeting** 

Creative

Bids

Tracking & Reporting



### **Targeting**

Platform

Geography

Device

OS

Age

Gender

Interests

# Geography





#### Creative



8.4% CTR



8.8% CTR



8.5% CTR



9.4% CTR











### Reporting System



## Tracking: Behind the Scenes

Verify tracking is working

Ensure targeting is right

Understand overlap: 5-30%







Geo: US Device: iPad Other: Male



Geo: France Device: iPhone



Geo: Brazil Device: iPod 4

| <u>Bid</u>                           | <u>ROI</u> |
|--------------------------------------|------------|
| \$8.00-10.00<br>eCPI<br>(\$0.38 CPC) | 18%        |
| \$2.00 CPI                           | 40%        |
| \$0.30 CPI                           | 220%       |

# Holiday



#### Cumulative Installs By Months After Launch