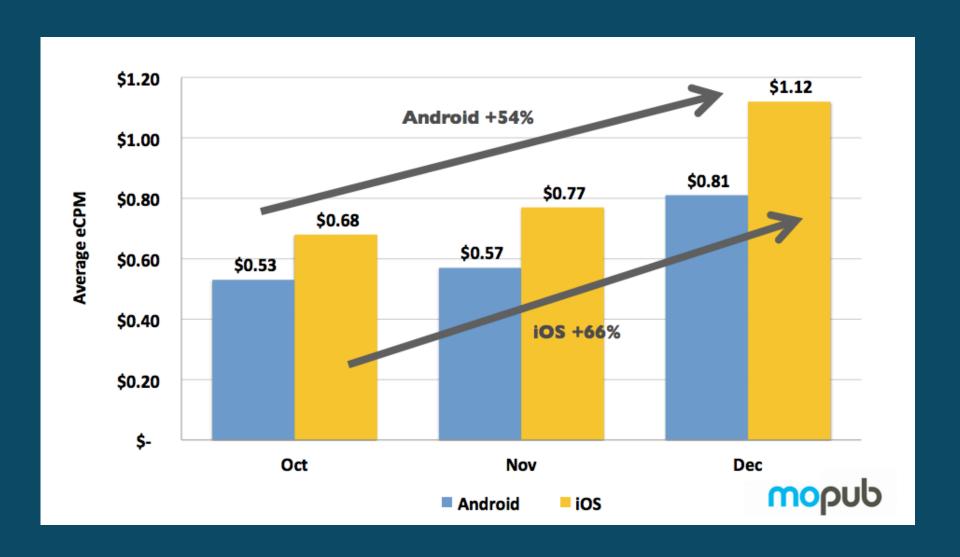

s

Tested: 148 partners

New Tests: \$5-10k based on LTV

**Targeting** 

Creative

Bids

Tracking & Reporting



### **Targeting**

Platform

Geography

Device

OS

Age

Gender

Interests

# Geography





#### Creative



8.4% CTR



8.8% CTR



8.5% CTR



9.4% CTR











### Reporting System



## Tracking: Behind the Scenes

Verify tracking is working

Ensure targeting is right

Understand overlap: 5-30%







Geo: US Device: iPad Other: Male



Geo: France Device: iPhone



Geo: Brazil Device: iPod 4

| <u>Bid</u>                           | <u>ROI</u> |
|--------------------------------------|------------|
| \$8.00-10.00<br>eCPI<br>(\$0.38 CPC) | 18%        |
| \$2.00 CPI                           | 40%        |
| \$0.30 CPI                           | 220%       |

# Holiday



#### Cumulative Installs By Months After Launch