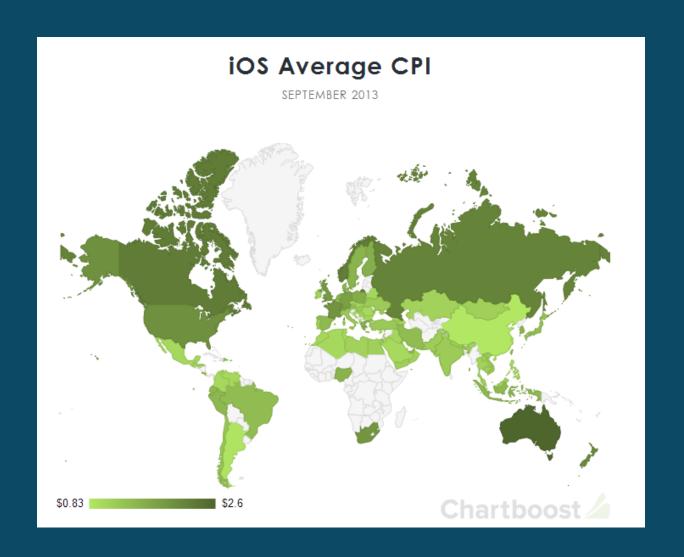

# Getting Your App Noticed November 2013













# 1.7+ Million Apps & Games







Free





# Screenshots: Case Study







44,9%
53.9%
Lift
after
testing









# Holidays























#### Channels



#### Top 10 Mobile Ad

#### Companies

- AdColony
- Burstly
- Chartboost
- Facebook
- Flurry
- Google AdMob
- HasOffers
- InMobi
- Millennial Media
- MoPub

#### Channels

In Use: 57 partners

Tested: 148 partners

New Tests: \$5-10k based on LTV

**Targeting** 

Creative

Bids

Tracking & Reporting



### **Targeting**

Platform

Geography

Device

OS

Age

Gender

Interests

# Geography





#### Creative



8.4% CTR



8.8% CTR



8.5% CTR



9.4% CTR











### Reporting System



## Tracking: Behind the Scenes

Verify tracking is working

Ensure targeting is right

Understand overlap: 5-30%







Geo: US Device: iPad Other: Male



Geo: France Device: iPhone



Geo: Brazil Device: iPod 4

| <u>Bid</u>                           | <u>ROI</u> |
|--------------------------------------|------------|
| \$8.00-10.00<br>eCPI<br>(\$0.38 CPC) | 18%        |
| \$2.00 CPI                           | 40%        |
| \$0.30 CPI                           | 220%       |

# Holiday



#### Cumulative Installs By Months After Launch