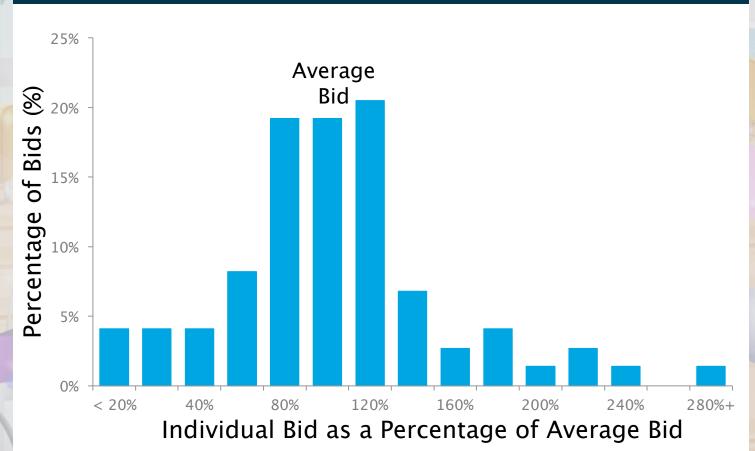

## Tracking: Behind the Scenes

Verify tracking is working

Ensure targeting is right

Understand overlap: 5-30%

Geo: US Device: iPad Other: Male

Geo: France Device: iPhone

Geo: Brazil Device: iPod 4

| <u>Bid</u>                           | <u>ROI</u> |
|--------------------------------------|------------|
| \$8.00-10.00<br>eCPI<br>(\$0.38 CPC) | 18%        |
| \$2.00 CPI                           | 40%        |
| \$0.30 CPI                           | 220%       |