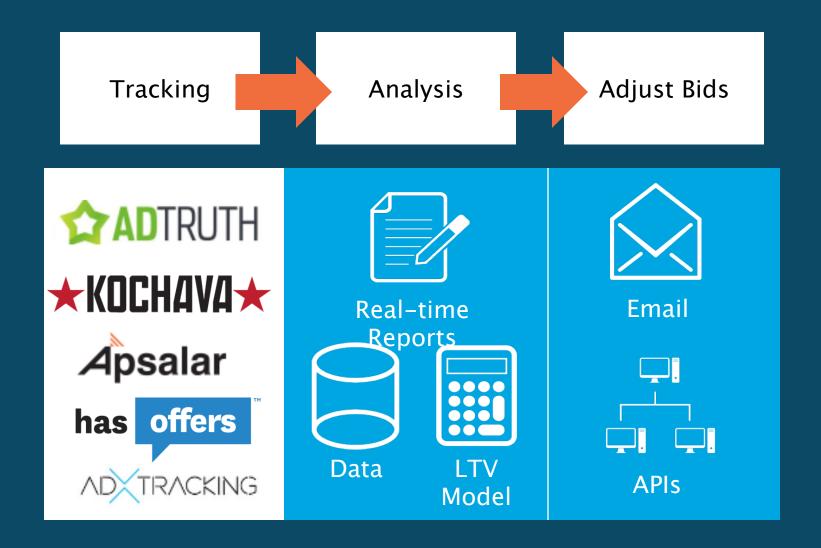

#### Channels

In Use: 57 partners

Tested: 148 partners

New Tests: \$5-10k based on LTV

**Targeting** 

Creative

Bids

Tracking & Reporting

### Reporting System

## Tracking: Behind the Scenes

Verify tracking is working

Ensure targeting is right

Understand overlap: 5-30%

Geo: US Device: iPad Other: Male

Geo: France Device: iPhone

Geo: Brazil Device: iPod 4

| <u>Bid</u>                           | <u>ROI</u> |
|--------------------------------------|------------|
| \$8.00-10.00<br>eCPI<br>(\$0.38 CPC) | 18%        |
| \$2.00 CPI                           | 40%        |
| \$0.30 CPI                           | 220%       |