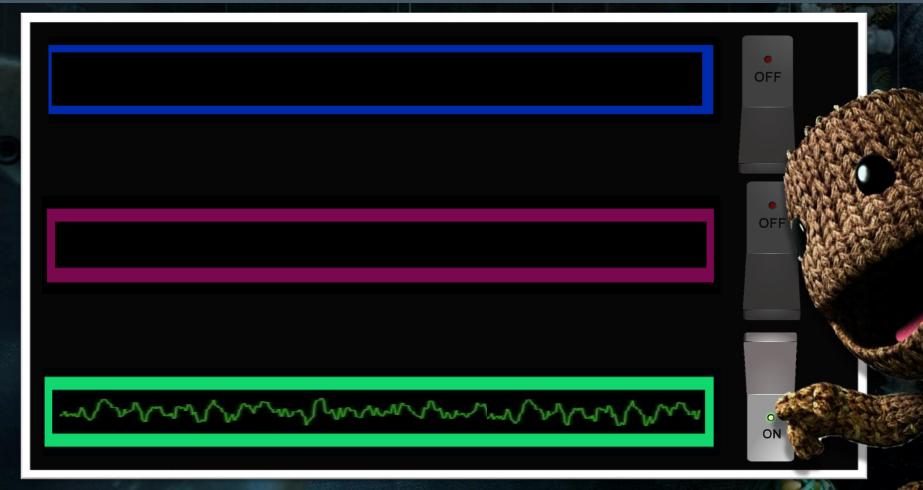

#### MARCH 2-6, 2015 GDCONF.COM

| OFF |
|-----|
| OFF |
|     |
| OFF |

#### MARCH 2-6, 2015 GDCONF.COM

|                         | OFF     |
|-------------------------|---------|
| ᡁ᠕᠕᠕᠕᠕᠘᠁ᢣ᠕ᢉᠰ᠆ᡁᢞᡰ᠆ᡳᢧᡀ᠕᠕ᠬ | O<br>ON |
|                         | OFF     |