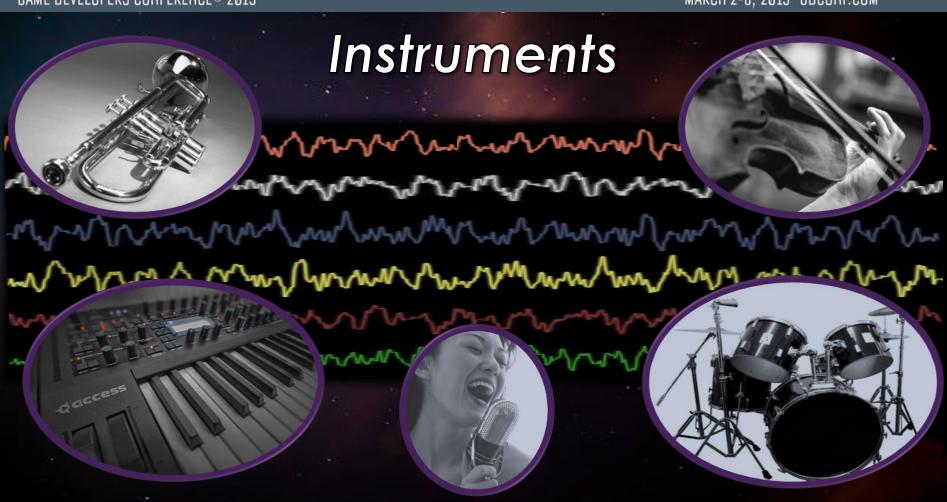

# Instruments

mont **Music Design Brief** Mammall And Annal non mr. Layers Self-Sufficient when man Structural Intricacy www.hun hamalan Continuous Content mont wayner ✓ Unique Content