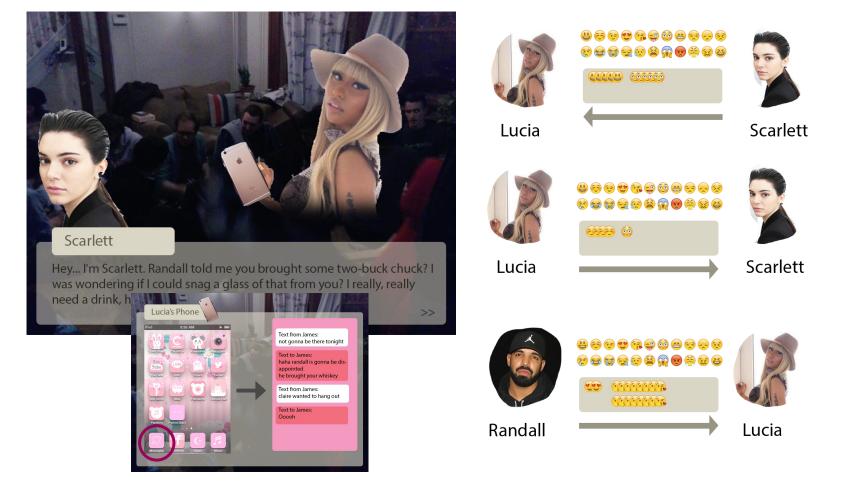

> Which Shows Are Hunk-Heavy (And Which Are Hunk-Lite!)

VCR ALERT

A daily game guided by player interpretation of character relationships.

Hey... I'm Scarlett. Randall told me you brought some two-buck chuck? I was wondering if I could snag a glass of that from you? I really, really need a drink, hah.

### Lucia's Phone

Text from James: not gonna be there tonight

Text to James: haha randall is gonna be disappointed he brought your whiskey

Text from James: claire wanted to hang out

Text to James: Ooooh

### Year 1 Super Couples?

When the player is done, they are prompted to decide how they think characters feel

about each other.

Players guide the emotions, writers guide the story.

ninasays.so/gamedesignchallenge