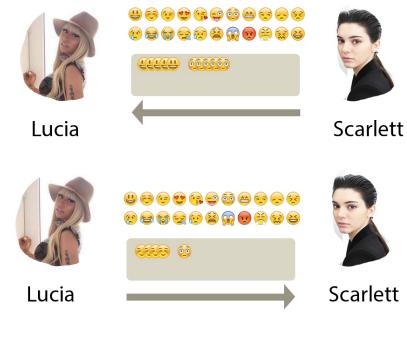

### Year 1 Super Couples?

When the player is done, they are prompted to decide how they think characters feel

about each other.

Players guide the emotions, writers guide the story.

ninasays.so/gamedesignchallenge