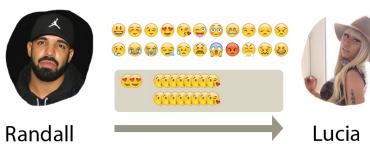

### Year 1 Super Couples?

When the player is done, they are prompted to decide how they think characters feel

about each other.

Players guide the emotions, writers guide the story.

ninasays.so/gamedesignchallenge