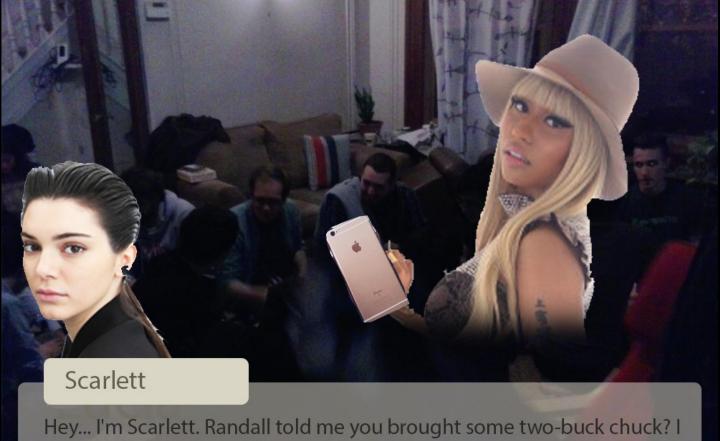

> Which Shows Are Hunk-Heavy (And Which Are Hunk-Lite!)

VCR ALERT

A daily game guided by player interpretation of character relationships.

Hey... I'm Scarlett. Randall told me you brought some two-buck chuck? I was wondering if I could snag a glass of that from you? I really, really need a drink, hah.