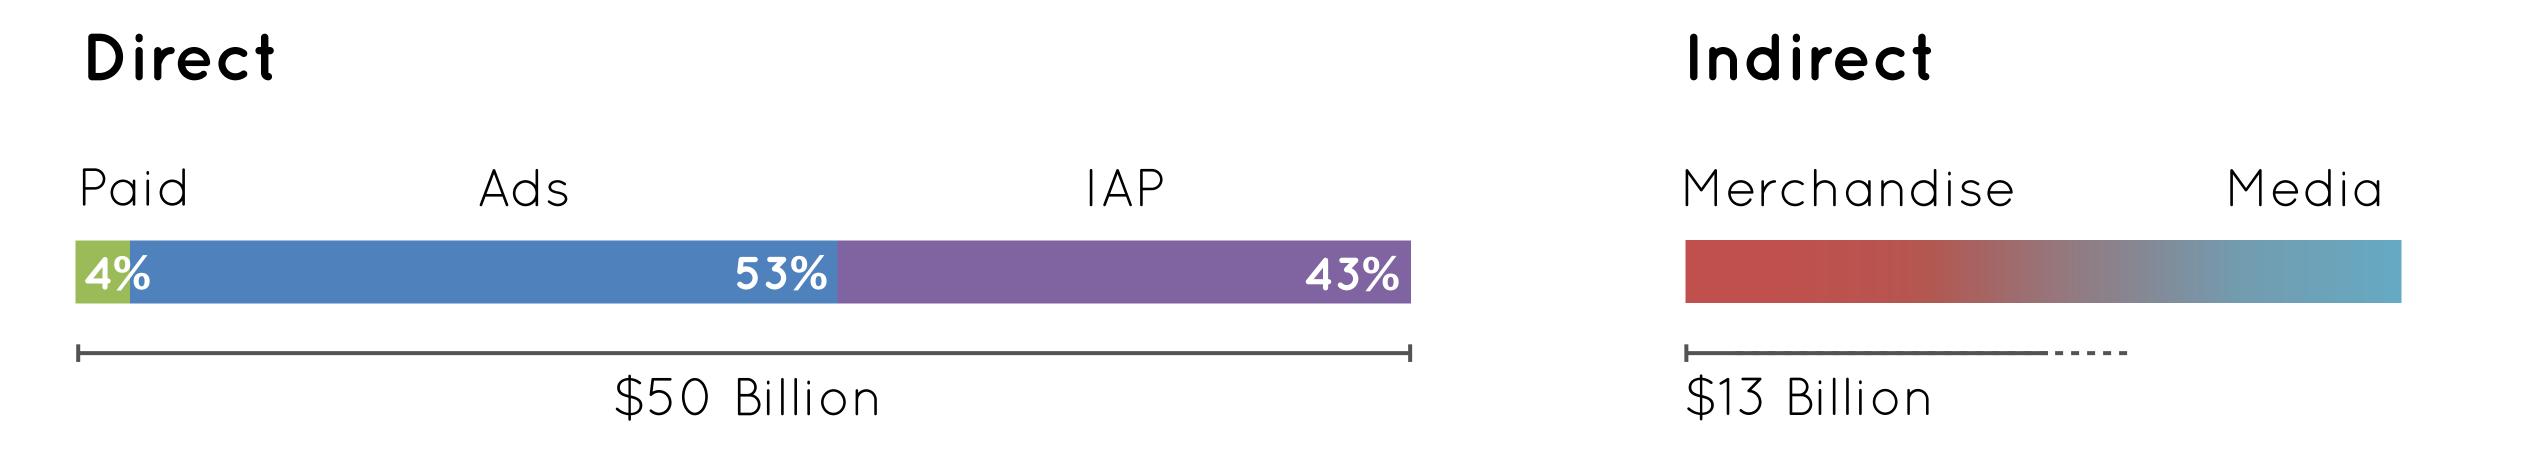

# Since launching the Gift Shop...

- 57% of all merch sales come through the game
- 82% iOS, 18% Android
- Among iOS orders, over 90% of customers use
   Apple Pay
- Among Gift Shop customers, average order is \$40+