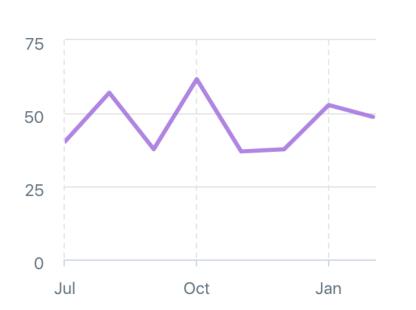

### **ORDERS OVER TIME**

### **Top Products**

| Socks  | 67 |
|--------|----|
| Tees   | 52 |
| Llamas | 36 |
| Prints | 13 |
| Toques | 7  |

**Total orders** 

16