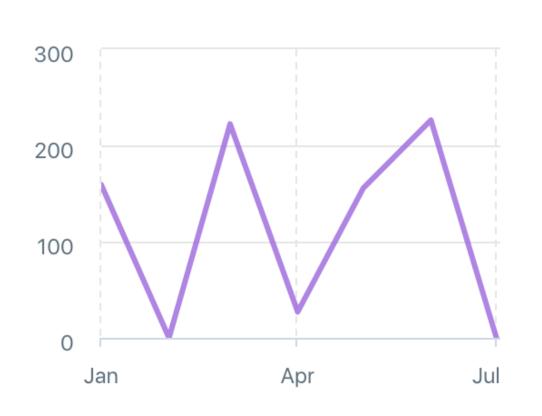

\times 240 = $2,148

Prints \times 100 = $6,000

Tees \times 500 = $3,756
```

Total Cost Profit Potential \$15,944 \$35,000

\$15,944 Excluding recurring & time investment costs





























































# Launch Months

### **Total orders**

125

### **ORDERS OVER TIME**



### **Total sales**

\$6,249.16

| Online Store | \$6,145.16 |
|--------------|------------|
| Draft Orders | \$52.00    |
| Facebook     | \$52.00    |

#### **SALES OVER TIME**



### Average order value

### \$50.25





### **Top Products**

| Socks  | 67 |
|--------|----|
| Tees   | 52 |
| Llamas | 36 |
| Prints | 13 |
| Toques | 7  |













**Total orders** 

16

### **ORDERS OVER TIME**



### **Total sales**

\$790.02

Online Store

\$790.02

#### **SALES OVER TIME**



#### Average order value

### \$49.37





### **Top Products**

| Tees   | 7 |
|--------|---|
| Llamas | 6 |
| Socks  | 3 |
| Prints | 2 |
| Toques | O |









### Hard Lessons

Never operate on "anecdata"



Time & distance trump craft & quality









# The Alto Gift Shop



















# Hitting our stride //



### **Total orders**

305

#### **ORDERS OVER TIME**



#### **Total sales**

### \$13,151.21

| altos-adventure         | \$6,161.92 |
|-------------------------|------------|
| Online Store            | \$5,464.82 |
| altos-adventure-android | \$1,394.57 |
| Facebook                | \$129.90   |

#### **SALES OVER TIME**



#### Average order value

### \$44.50





### **Top Products**

| Tees   | 159 |
|--------|-----|
| Socks  | 104 |
| Llamas | 53  |
| Prints