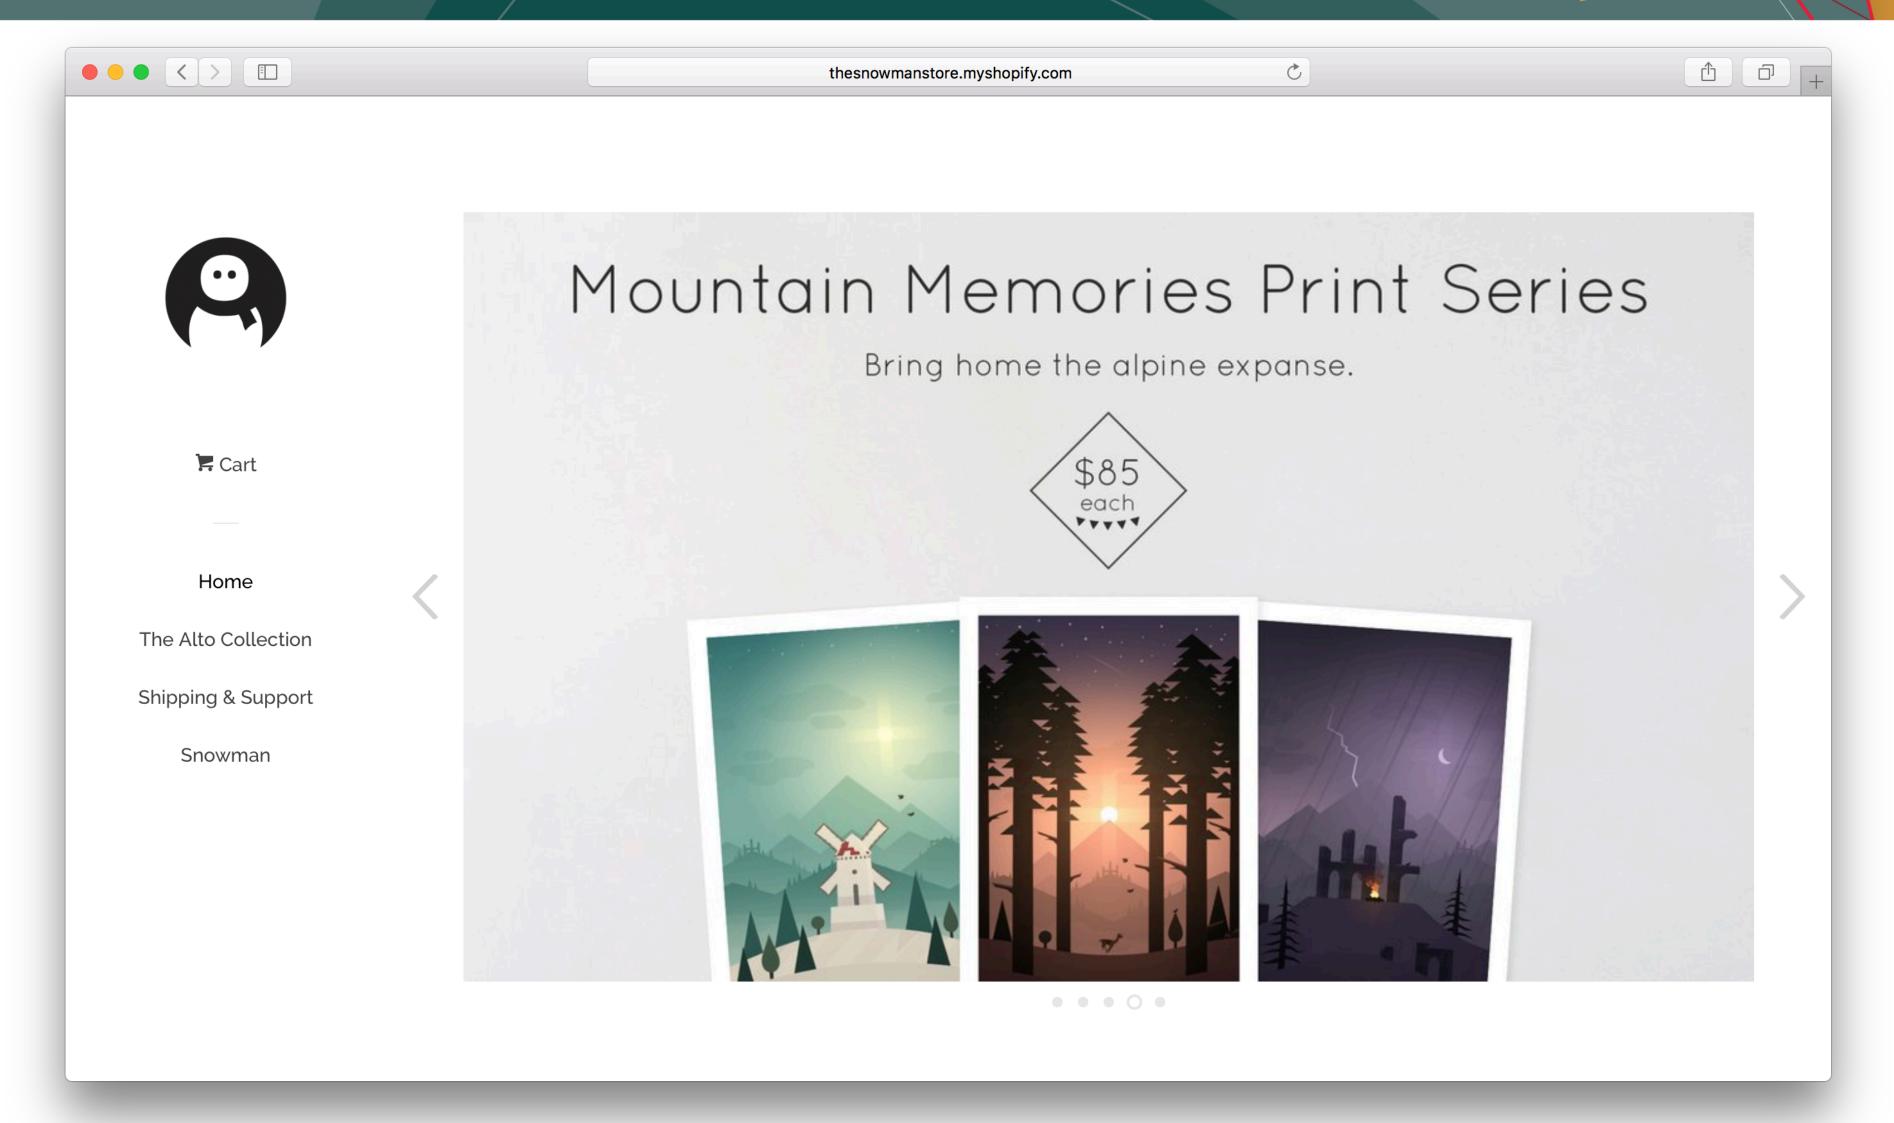

# The Alto Collection

### Artisan Products

# Bespoke Designs

### Cost Breakdown

```
Toques \times 50 = $2,184

Llamas \times 100 = $1,855

Socks \times 240 = $2,148

Prints \times 100 = $6,000

Tees \times 500 = $3,756
```

Total Cost Profit Potential \$15,944 \$35,000

\$15,944 Excluding recurring & time investment costs