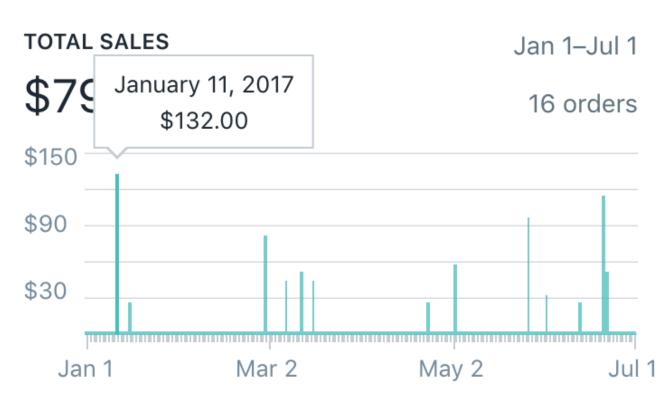

### **Total sales**

\$790.02

Online Store

\$790.02

### **Top Products**

| Tees   | 7 |
|--------|---|
| Llamas | 6 |
| Socks  | 3 |
| Prints | 2 |
| Toques | O |