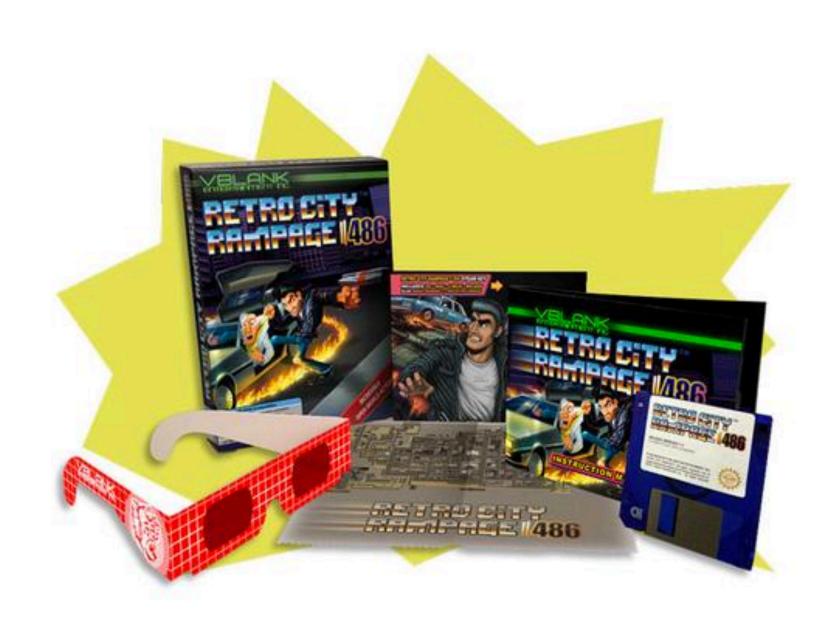

| \$6,161.92 |
|-------------------------|------------|
| Online Store            | \$5,464.82 |
| altos-adventure-android | \$1,394.57 |
| Facebook                | \$129.90   |

#### **SALES OVER TIME**



#### Average order value

### \$44.50





### **Top Products**

| Tees   | 159 |
|--------|-----|
| Socks  | 104 |
| Llamas | 53  |
| Prints | 39  |
| Toques | 22  |









# Since launching the Gift Shop...

- 57% of all merch sales come through the game
- 82% iOS, 18% Android
- Among iOS orders, over 90% of customers use
   Apple Pay
- Among Gift Shop customers, average order is \$40+









# Broader Takeaways









# "Any sufficiently advanced technology is indistinguishable from magic." - Arthur C. Clarke











Merchandise as an extension of the game's universe















# Consider profit a bonus













### Players

5%







































# Your game really has to come first















Thank you so much for listening.

Happy to answer any questions via eli@builtbysnowman.com!