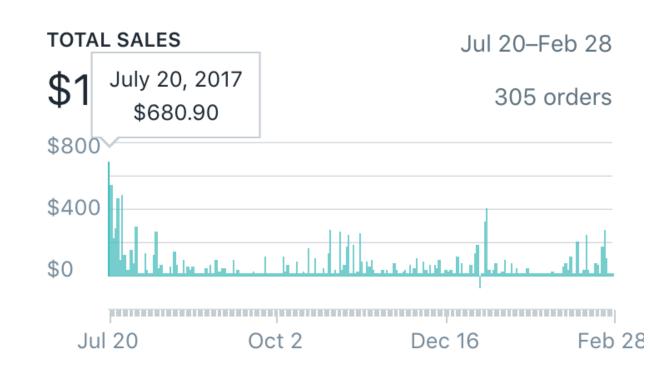

### **Total orders**

305

#### **ORDERS OVER TIME**

#### **Total sales**

### \$13,151.21

| altos-adventure         | \$6,161.92 |
|-------------------------|------------|
| Online Store            | \$5,464.82 |
| altos-adventure-android | \$1,394.57 |
| Facebook                | \$129.90   |