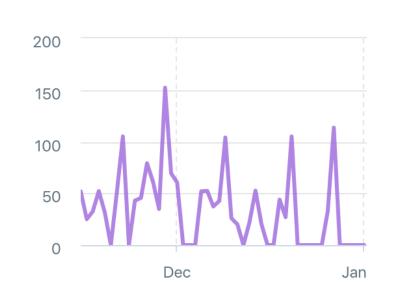

# The Alto Collection







### Artisan Products



















































# Bespoke Designs



















### Standard Fare











### Cost Breakdown

```
Toques \times 50 = $2,184

Llamas \times 100 = $1,855

Socks \times 240 = $2,148

Prints \times 100 = $6,000

Tees \times 500 = $3,756
```

Total Cost Profit Potential \$15,944 \$35,000

\$15,944 Excluding recurring & time investment costs





























































# Launch Months

### **Total orders**

125

### **ORDERS OVER TIME**



### **Total sales**

\$6,249.16

| Online Store | \$6,145.16 |
|--------------|------------|
| Draft Orders | \$52.00    |
| Facebook     | \$52.00    |

#### **SALES OVER TIME**



### Average order value

### \$50.25





### **Top Products**

| Socks  | 67 |
|--------|----|
| Tees   | 52 |
| Llamas | 36 |
| Prints | 13 |
| Toques | 7  |













**Total orders** 

16

### **ORDERS OVER TIME**



### **Total sales**

\$790.02

Online Store

\$790.02

#### **SALES OVER TIME**



#### Average order value

### \$49.37





### **Top Products**

| Tees   | 7 |
|--------|---|
| Llamas | 6 |
| Socks  | 3 |
| Prints | 2 |
| Toques | O |









### Hard Lessons

Never operate on "anecdata"



Time & distance trump craft & quality









# The Alto Gift Shop



















# Hitting our stride //



### **Total orders**

305

#### **ORDERS OVER TIME**



#### **Total sales**

### \$13,151.21

| altos-adventure         | \$6,161.92 |
|-------------------------|------------|
| Online Store            |