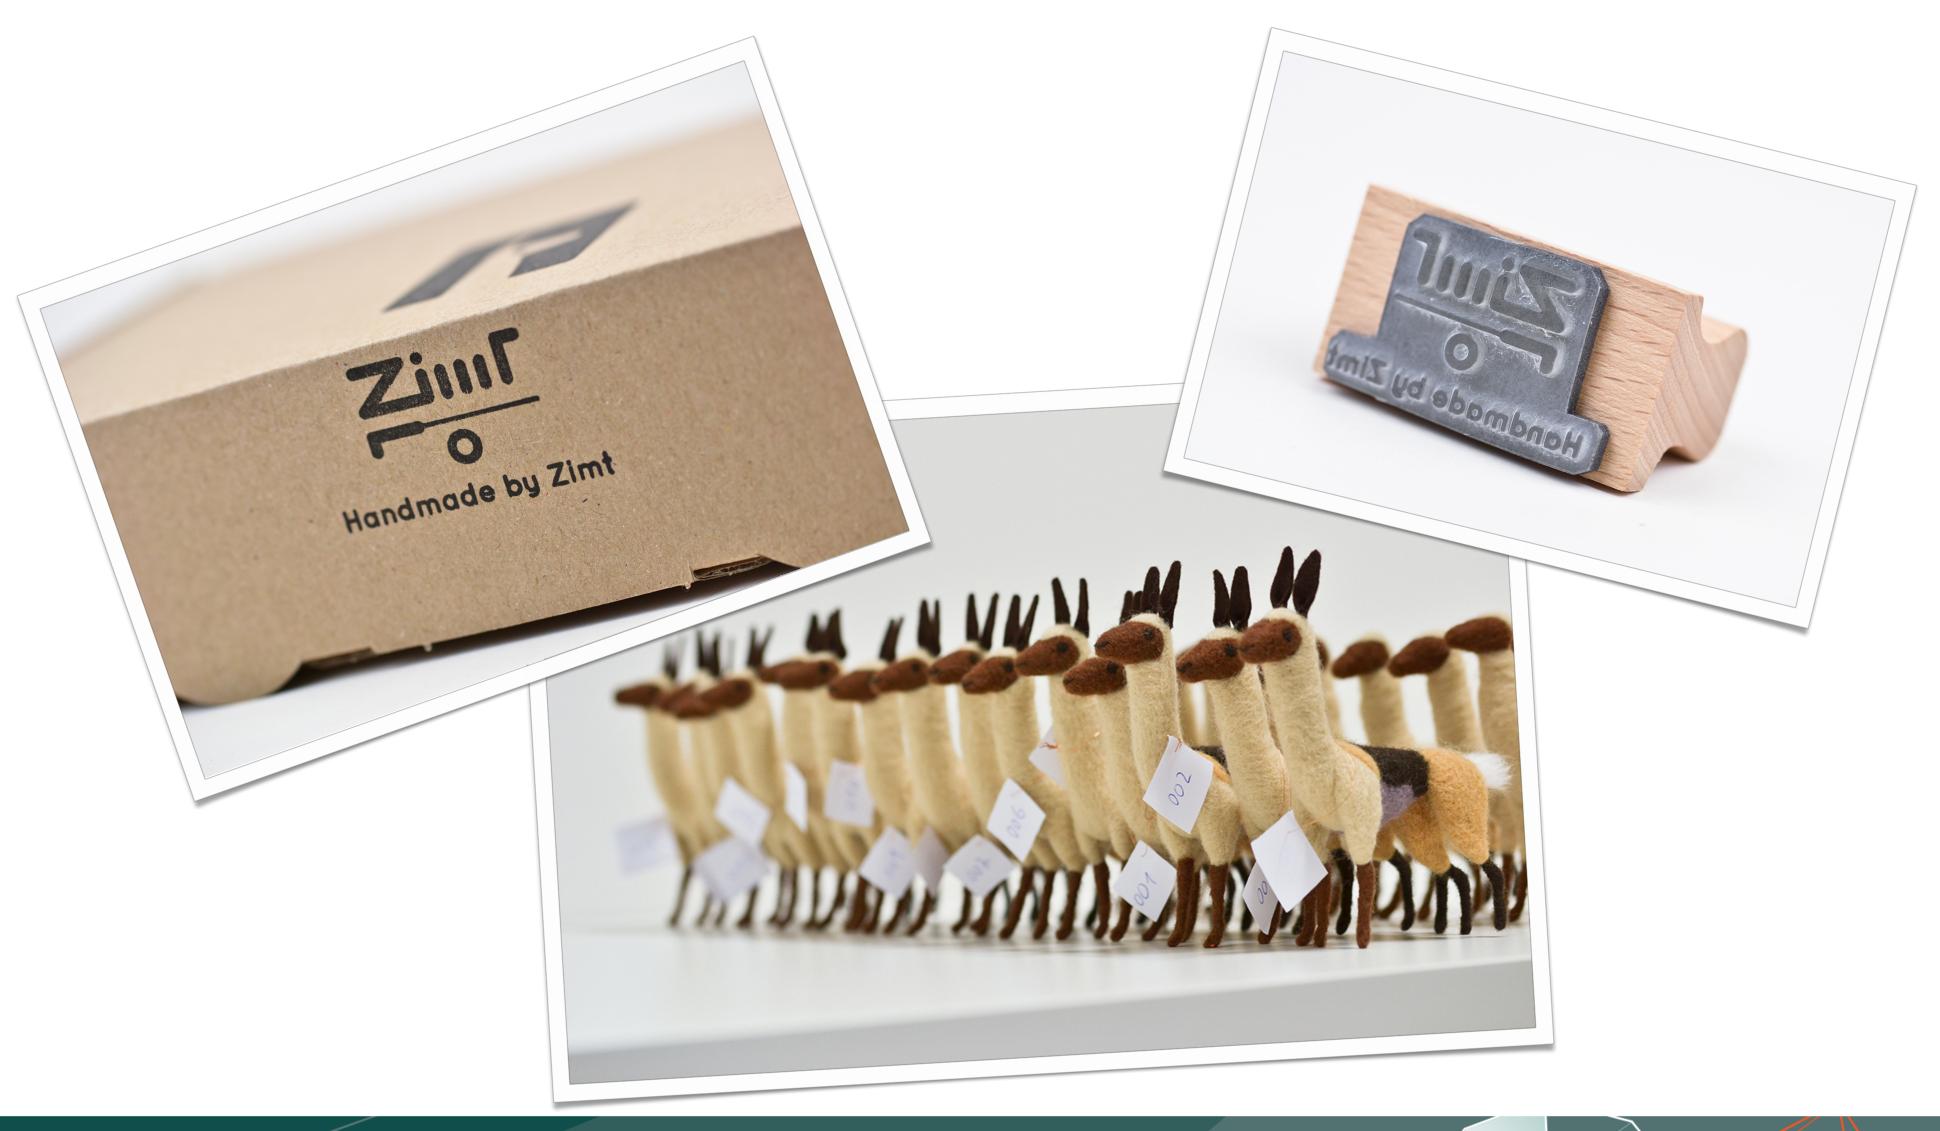

### Artisan Products

# Bespoke Designs

### Cost Breakdown

```
Toques \times 50 = $2,184

Llamas \times 100 = $1,855

Socks \times 240 = $2,148

Prints \times 100 = $6,000

Tees \times 500 = $3,756
```

Total Cost Profit Potential \$15,944 \$35,000

\$15,944 Excluding recurring & time investment costs