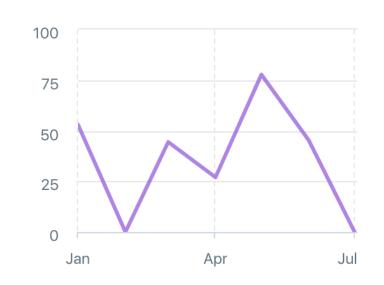

$6,000

Tees \times 500 = $3,756
```

Total Cost Profit Potential \$15,944 \$35,000

\$15,944 Excluding recurring & time investment costs





























































# Launch Months

### **Total orders**

125

### **ORDERS OVER TIME**



### **Total sales**

\$6,249.16

| Online Store | \$6,145.16 |
|--------------|------------|
| Draft Orders | \$52.00    |
| Facebook     | \$52.00    |

#### **SALES OVER TIME**



### Average order value

### \$50.25





### **Top Products**

| Socks  | 67 |
|--------|----|
| Tees   | 52 |
| Llamas | 36 |
| Prints | 13 |
| Toques | 7  |













**Total orders** 

16

### **ORDERS OVER TIME**



### **Total sales**

\$790.02

Online Store

\$790.02

#### **SALES OVER TIME**



#### Average order value

### \$49.37





### **Top Products**

| Tees   | 7 |
|--------|---|
| Llamas | 6 |
| Socks  | 3 |
| Prints | 2 |
| Toques | O |









### Hard Lessons

Never operate on "anecdata"



Time & distance trump craft & quality









# The Alto Gift Shop



















# Hitting our stride //



### **Total orders**

305

#### **ORDERS OVER TIME**



#### **Total sales**

### \$13,151.21

| altos-adventure         | \$6,161.92 |
|-------------------------|------------|
| Online Store            | \$5,464.82 |
| altos-adventure-android | \$1,394.57 |
| Facebook                | \$129.90   |

#### **SALES OVER TIME**



#### Average order value

### \$44.50





### **Top Products**

| Tees   | 159 |
|--------|-----|
| Socks  | 104 |
| Llamas | 53  |
| Prints | 39  |
| Toques | 22  |









# Since