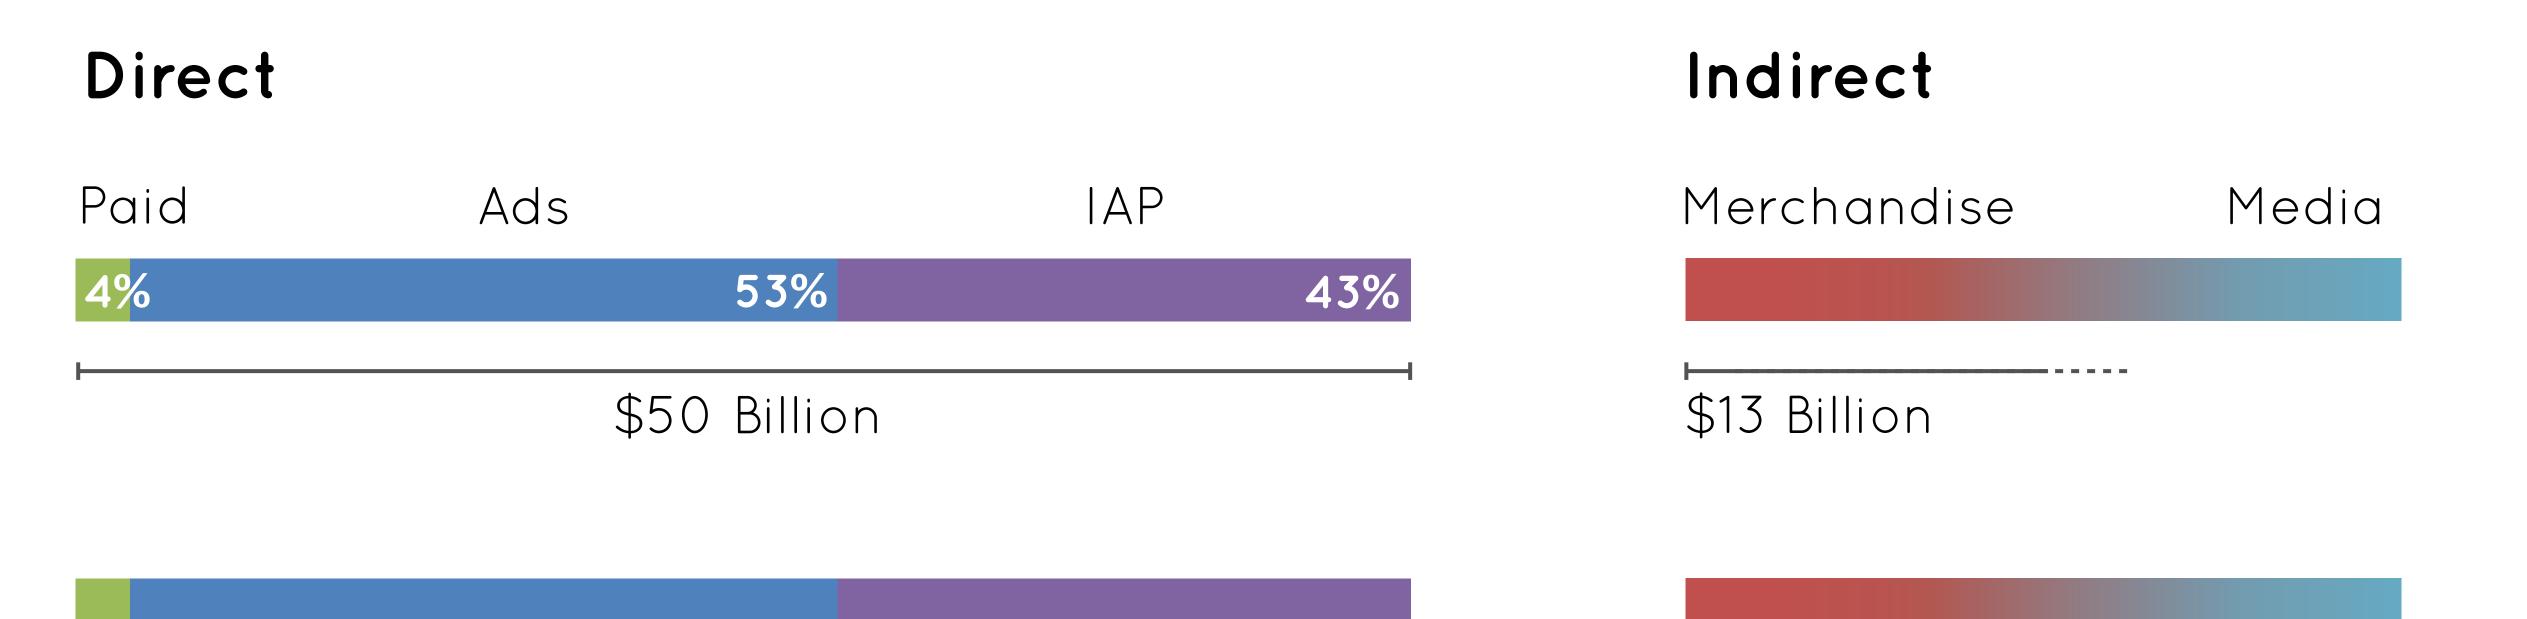

# Since launching the Gift Shop...

- 57% of all merch sales come through the game
- 82% iOS, 18% Android
- Among iOS orders, over 90% of customers use
   Apple Pay
- Among Gift Shop customers, average order is \$40+