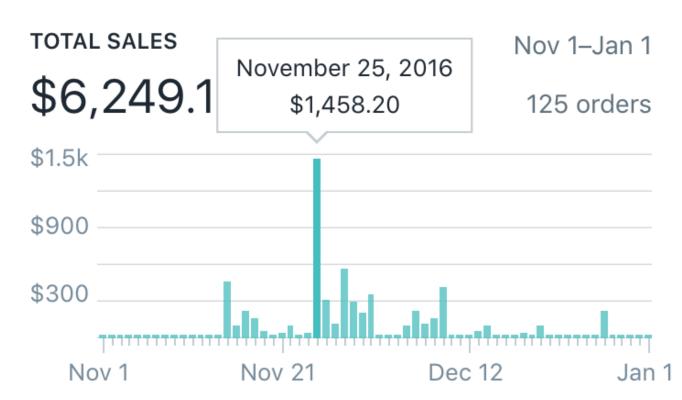

### **Total orders**

125

### **Total sales**

\$6,249.16

| Online Store | \$6,145.16 |
|--------------|------------|
| Draft Orders | \$52.00    |
| Facebook     | \$52.00    |

#### **SALES OVER TIME**