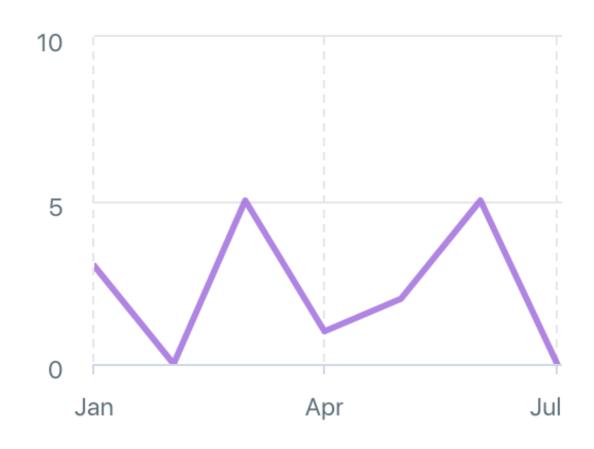

## Cost Breakdown

```
Toques \times 50 = $2,184

Llamas \times 100 = $1,855

Socks \times 240 = $2,148

Prints \times 100 = $6,000

Tees \times 500 = $3,756
```

Total Cost Profit Potential \$15,944 \$35,000

\$15,944 Excluding recurring & time investment costs





























































# Launch Months

### **Total orders**

125

### **ORDERS OVER TIME**



### **Total sales**

\$6,249.16

| Online Store | \$6,145.16 |
|--------------|------------|
| Draft Orders | \$52.00    |
| Facebook     | \$52.00    |

#### **SALES OVER TIME**



### Average order value

### \$50.25





### **Top Products**

| Socks  | 67 |
|--------|----|
| Tees   | 52 |
| Llamas | 36 |
| Prints | 13 |
| Toques | 7  |













**Total orders** 

16

### **ORDERS OVER TIME**



### **Total sales**

\$790.02

Online Store

\$790.02

#### **SALES OVER TIME**



#### Average order value

### \$49.37





### **Top Products**

| Tees   | 7 |
|--------|---|
| Llamas | 6 |
| Socks  | 3 |
| Prints | 2 |
| Toques | O |









### Hard Lessons

Never operate on "anecdata"



Time & distance trump craft & quality









# The Alto Gift Shop



















# Hitting our stride //



### **Total orders**

305

#### **ORDERS OVER TIME**



#### **Total sales**

### \$13,151.21

| altos-adventure         | \$6,161.92 |
|-------------------------|------------|
| Online Store            | \$5,464.82 |
| altos-adventure-android | \$1,394.57 |
| Facebook                | \$129.90   |

#### **SALES OVER TIME**



#### Average order value

### \$44.50





### **Top Produc