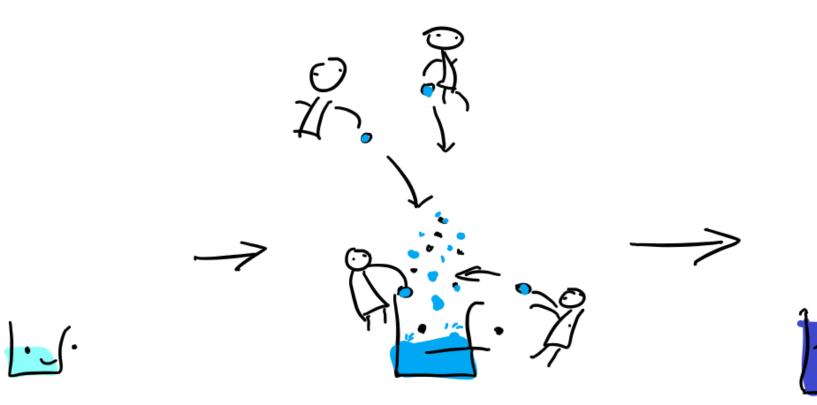

### For Your Benefit

- Because other people won't have one
- Because emotional labour mounts up
- Because you deserve to be lacksquarehealthy and safe

## For Their Benefit

- It promotes self-soothing and appropriate coping strategies
- It prevents codependence

DEVELOPERS CONFERENCE<sup>®</sup> | MARCH 19-23, 2018 | EXPO: MARCH 21-23, 2018 #GDC18