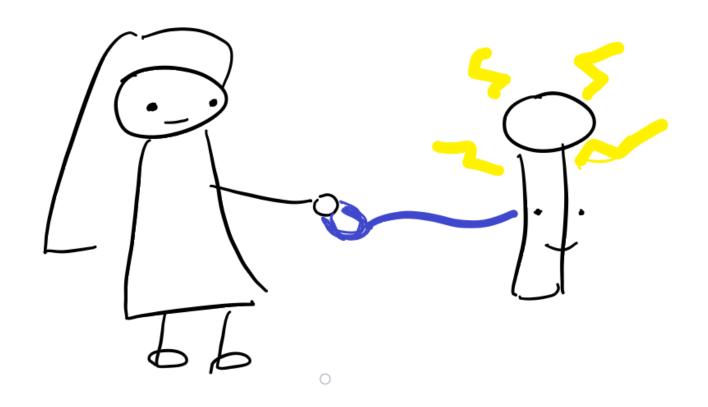

# Recognising The Line

## **Vulnerable Personalities**

- Low distress tolerance
- Limited self-soothing
- Can be manipulative
- High perceived criticism
- Frequent mood swings

## Mental Health Issues

- Depression
- Anxiety
- Addictive behaviours
- Less commonly, eating

DEVELOPERS CONFERENCE<sup>®</sup> MARCH 19-23, 2018 | EXPO: MARCH 21-23, 2018 **#GDC18** 

disorders, psychosis, etc