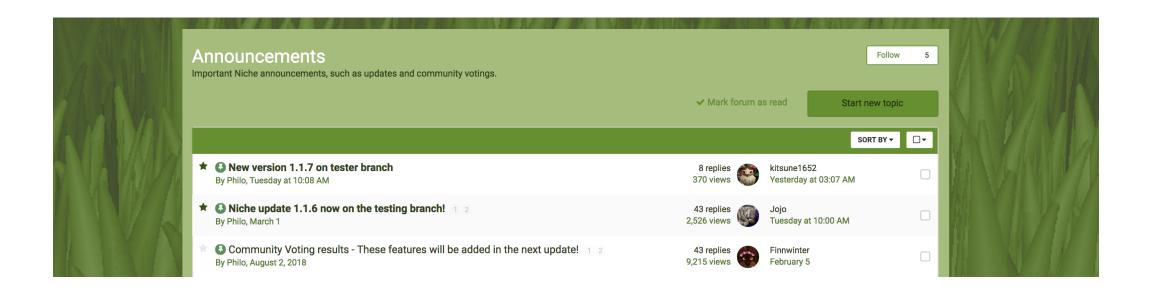

## Join the official Niche forums

Hi pack:)

We opened our own forum a while ago and have not been active in the Steam forum since then. The only exception is the bug reports subforum, that we check at least once a week.

It would be really cool if you come join us in the official forum ^\_^
We hang out there almost every day!
<a href="https://strayfawnstudio.com/community/">https://strayfawnstudio.com/community/</a>

## Make sure people know

If you have cool ideas on what we should add next, come and tell is in the <a href="Niche forums">Niche forums</a> ^\_^

Hope you enjoy the update!

Would be cool if you come join our forums and discuss with us what we should add to the game

next:D

https://strayfawnstudio.com/community/