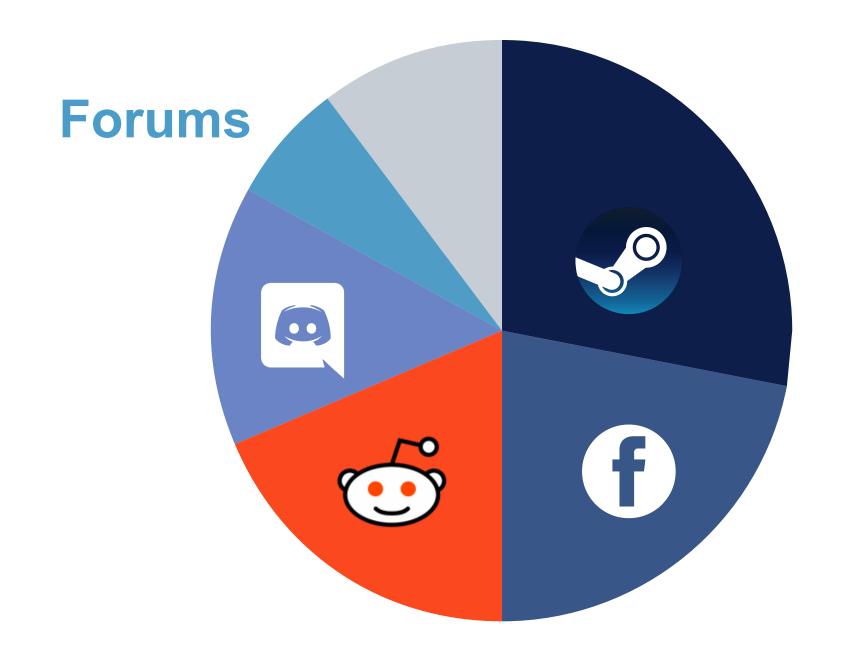

Indie Community Hubs Survey Results



### Is community building relevant for financial success?





### Is your main hub centered around your studio or game?





### What do you use as your main community hub?













## Why did you choose this as your main hub? Discord

- Easy to set up & use
- People already have accounts
- Platform independence
- Direct & quick contact to devs (chat)
- Useful bots (roles, give aways, etc)



## Why did you choose this as your main hub? Steam

- Set up automatically & free
- Have to maintain it anyways
- May influence purchase decision of game



## Why did you choose this as your main hub? Facebook group

- People already have accounts
- Posts can go viral
- Familiarity (for users and devs)



## What other hubs do you use alongside your main?





## Did you consider opening a forum?





## Why? Contra forums

- Doesn't make sense for small games / studios
- Needs already fulfilled by Steam forums & Discord
- Hard to opt in & gain traffic
- Cost & effort to maintain



### Why? Pro forums

- Best structure for long, in-depth discussions
- Full control / Your own rules
- Best way to collect user feedback & bugs
- Makes sense if studio is big / has more than 1 game



## Why our studio chose a forum



## STRAY FAUIN STUDIO











































































## KICKSTARTER Preddit







































## Second game







## Second game









### Second game











MARCH 18-22, 2019 | #GDC19



# KICKSTARTER











# KICKSTARTER













# KICKSTARTER



#