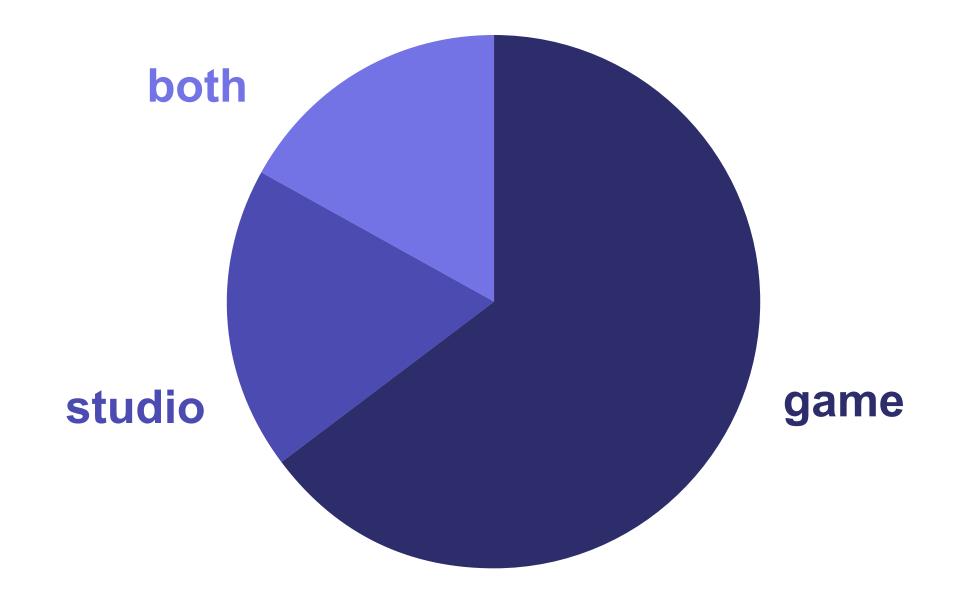

## Why Forums Can Be Great for Indie Community and Discoverability

Philomena Schwab
Co-Fawnder Stray Fawn Studio

GAME DEVELOPERS CONFERENCE MARCH 18-22, 2019 | #GDC19





## STAGE FAULT studio

Co-Fawnder & Game Designer









# Community-based Development



## What you will take away

- Which community hubs are popular
- Different kinds of hubs, benefits + problems
- Why our studio chose a forum
- How to make sure people visit the forums



## Indie Community Hubs Survey Results



### Is community building relevant for financial success?





### Is your main hub centered around your studio or game?





### What do you use as your main community hub?













## Why did you choose this as your main hub? Discord

- Easy to set up & use
- People already have accounts
- Platform independence
- Direct & quick contact to devs (chat)
- Useful bots (roles, give aways, etc)



## Why did you choose this as your main hub? Steam

- Set up automatically & free
- Have to maintain it anyways
- May influence purchase decision of game



## Why did you choose this as your main hub? Facebook group

- People already have accounts
- Posts can go viral
- Familiarity (for users and devs)



## What other hubs do you use alongside your main?





## Did you consider opening a forum?





## Why? Contra forums

- Doesn't make sense for small games / studios
- Needs already fulfilled by Steam forums & D