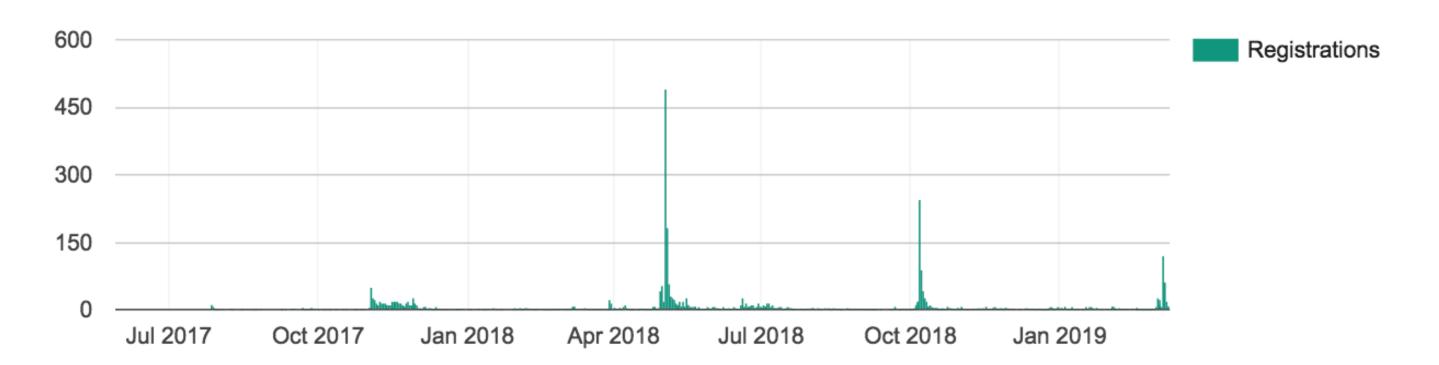

### **Numbers**

- 3700 people registered in our forums
- 1000 newsletter signups gathered by plugin
- 15 60 people online at the same time on a regular day