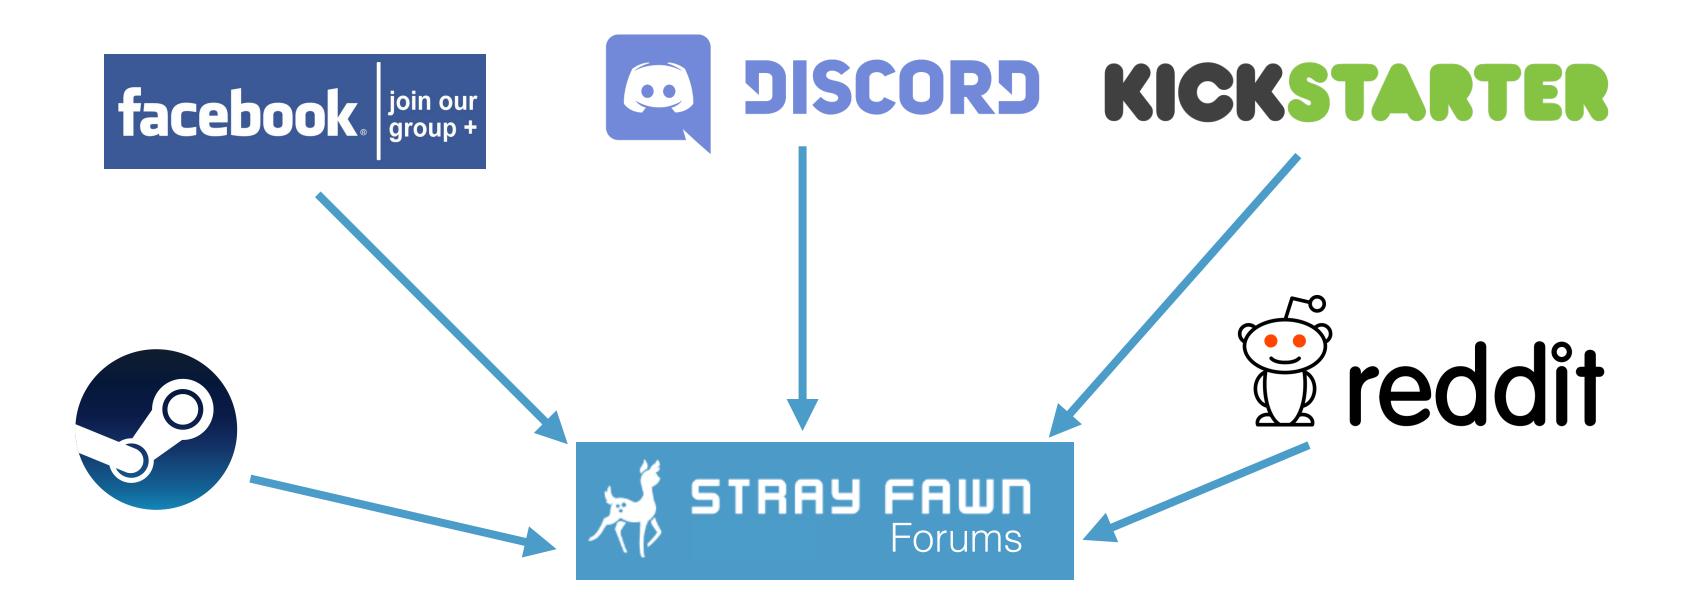

## What other hubs do you use alongside your main?

## Why our studio chose a forum

# How to make sure people visit the forums

MARCH 18-22, 2019 | #GDC19

# Relinking