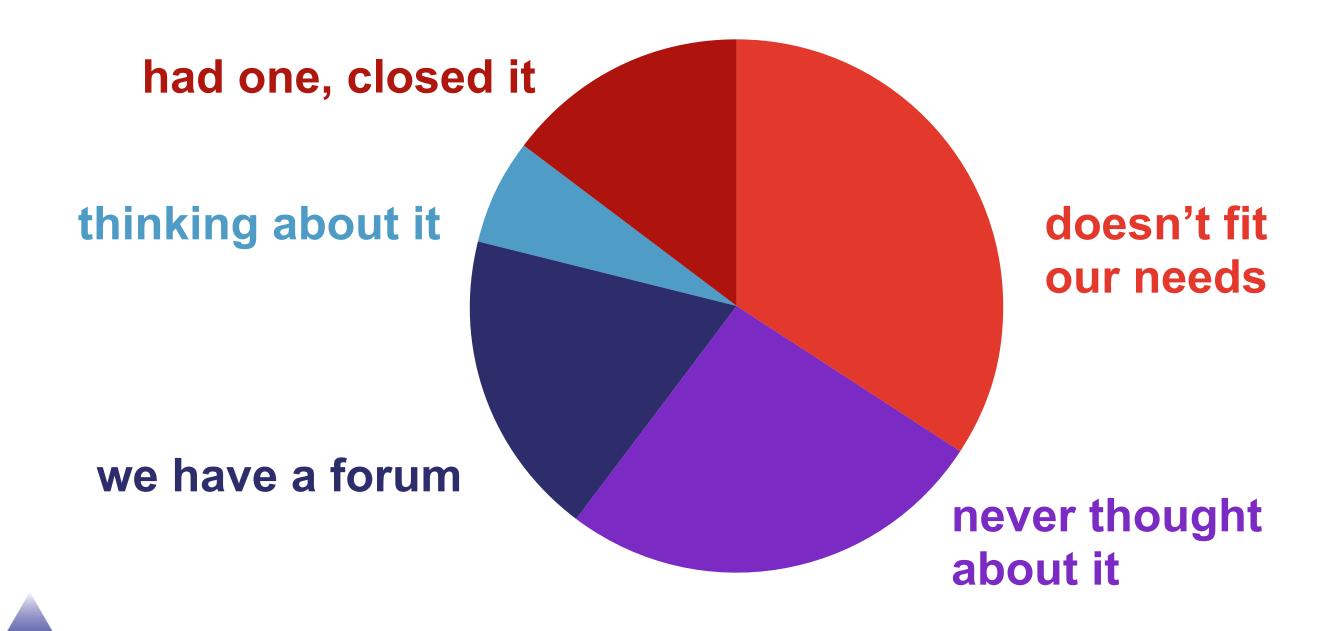

Is community building relevant for financial success?





### Is your main hub centered around your studio or game?





### What do you use as your main community hub?













## Why did you choose this as your main hub? Discord

- Easy to set up & use
- People already have accounts
- Platform independence
- Direct & quick contact to devs (chat)
- Useful bots (roles, give aways, etc)



## Why did you choose this as your main hub? Steam

- Set up automatically & free
- Have to maintain it anyways
- May influence purchase decision of game



## Why did you choose this as your main hub? Facebook group

- People already have accounts
- Posts can go viral
- Familiarity (for users and devs)



## What other hubs do you use alongside your main?





## Did you consider opening a forum?





## Why? Contra forums

- Doesn't make sense for small games / studios
- Needs already fulfilled by Steam forums & Discord
- Hard to opt in & gain traffic
- Cost & effort to maintain



### Why? Pro forums

- Best structure for long, in-depth discussions
- Full control / Your own rules
- Best way to collect user feedback & bugs
- Makes sense if studio is big / has more than 1 game



## Why our studio chose a forum



## STRAY FAUIN STUDIO











































































## KICKSTARTER Preddit







































## Second game







## Second game









### Second game











MARCH 18-22, 2019 | #GDC19



# KICKSTARTER











# KICKSTARTER













# KICKSTARTER



# DISCORD IMGUT