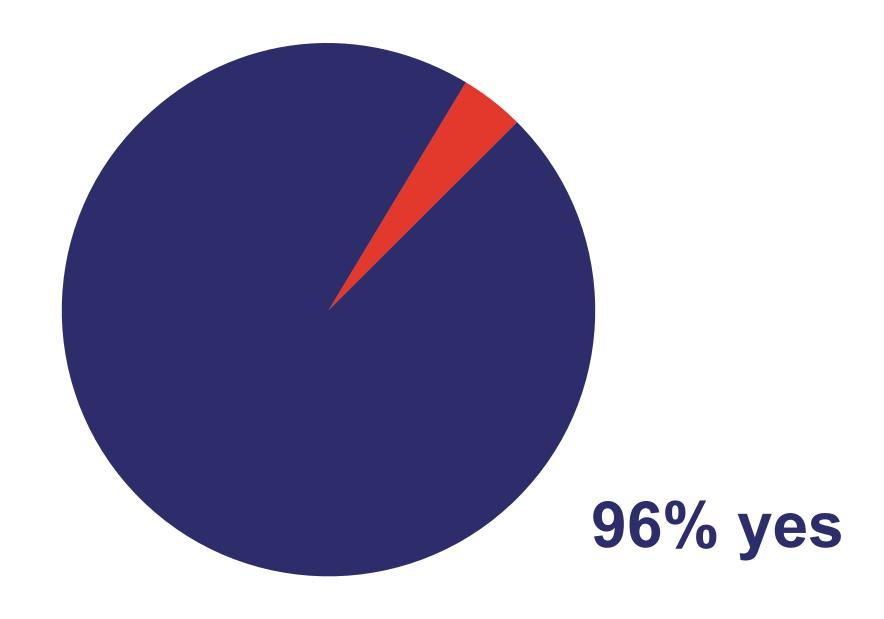

## Why Forums Can Be Great for Indie Community and Discoverability

Philomena Schwab
Co-Fawnder Stray Fawn Studio

GAME DEVELOPERS CONFERENCE MARCH 18-22, 2019 | #GDC19





## STAGE FAULT studio

Co-Fawnder & Game Designer









# Community-based Development



## What you will take away

- Which community hubs are popular
- Different kinds of hubs, benefits + problems
- Why our studio chose a forum
- How to make sure people visit the forums



## Indie Community Hubs Survey Results



### Is community building relevant for financial success?





### Is your main hub centered around your studio or game?





### What do you use as your main community hub?













## Why did you choose this as your main hub? Discord

- Easy to set up & use
- People already have accounts
- Platform independence
- Direct & quick contact to devs (chat)
- Useful bots (roles, give aways, etc)



## Why did you choose this as your main hub? Steam

- Set up automatically & free
- Have to maintain it anyways
- May influence purchase decision of game



## Why did you choose this as your main hub? Facebook group

- People already have accounts
- Posts can go viral
- Familiarity (for users and devs)



## What other hubs do you use alongside your main?





## Did you consider opening a forum?





## Why? Contra forums

- Doesn't make sense for smal