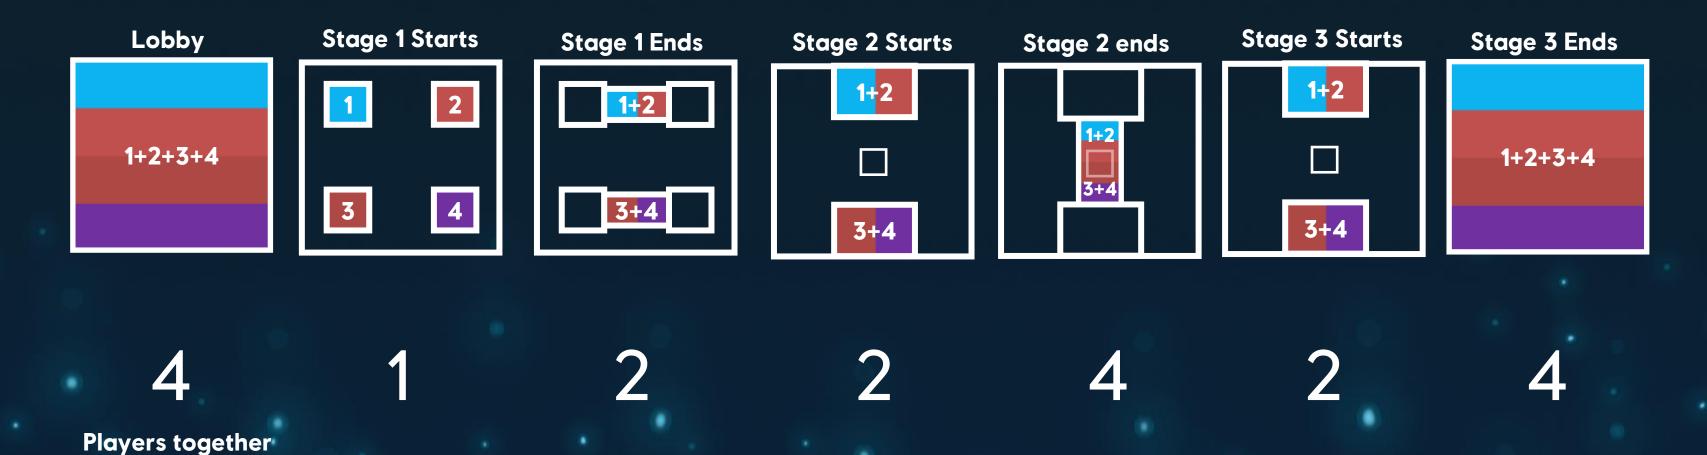

#### Our experiences are

SOCIAL EXPERIENCES

2 PLAYERS ROOMSCALE 4 PLAYERS ROOMSCALE

#### Staging the multiplayer

Rule: Keep line of sight