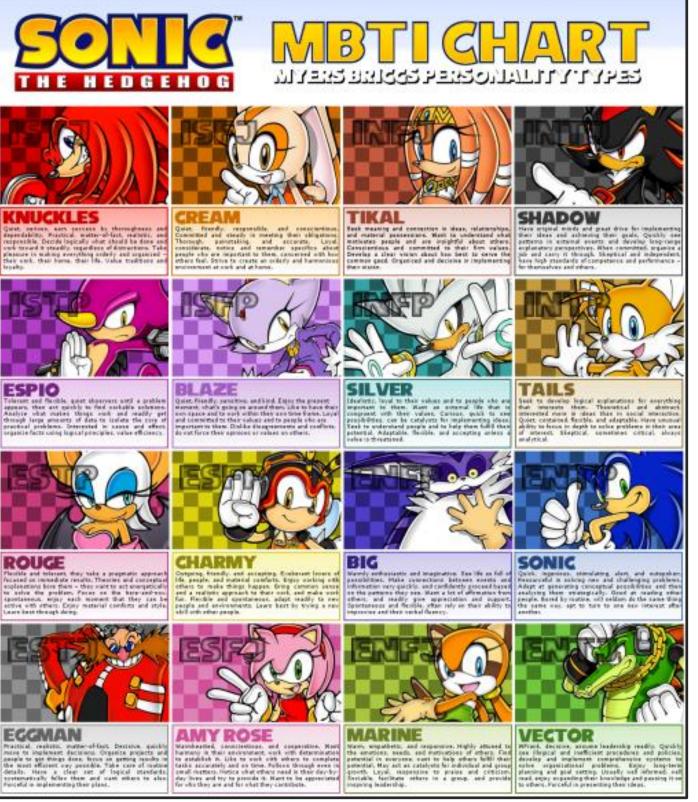

# What's Your Personality Type?

Use the questions on the outside of the chart to determine the four letters of your Myers-Briggs type. For each pair of letters, choose the side that seems most natural to you, even if you don't agree with every description.

Image Source: What type are you? [Digital Image]. (2020). Retrieved from https://knowyourmeme.com/photos/887264-myers-briggs-type-indicator-mbti

Image Source: Sonic MBTI Chart | Sonic the Hedgehog [Digital Image]. (2020). Retrieved from https://knowyourmeme.com/photos/1231444-sonic-the-hedgehog