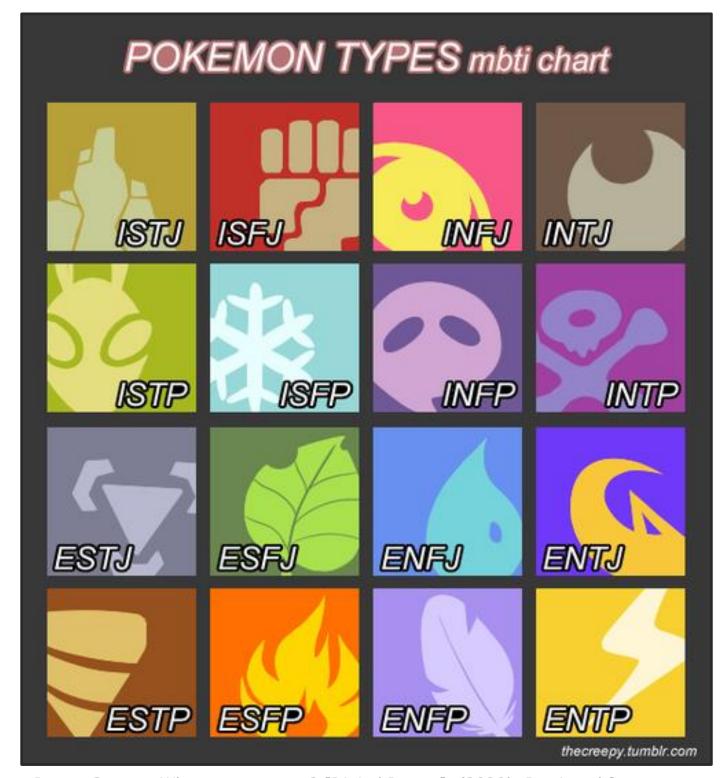

# What's Your Personality Type?

Use the questions on the outside of the chart to determine the four letters of your Myers-Briggs type. For each pair of letters, choose the side that seems most natural to you, even if you don't agree with every description.

# **1.** Are you outwardly or inwardly focused? If you:

- Could be described as talkative, outgoing
- · Like to be in a fast-paced environment
- Tend to work out ideas with others, think out loud
- Enjoy being the center of attention

then you prefer

Extraversion

- Could be described as reserved, private
- Prefer a slower pace with time for contemplation
- Tend to think things through inside your head
- Would rather observe than be the center of attention

then you prefer

Introversion

Responsible, sincere, analytical, reserved, realistic, systematic. Hardworking and trustworthy with sound practical judgment.

Action-oriented, logical,

analytical, spontaneous,

# **2.** How do you prefer to take in information? If you:

- Focus on the reality of how things are
- Pay attention to concrete facts and details
- Prefer ideas that have practical applications
- · Like to describe things in a specific, literal way

then you prefer

Sensing

- · Imagine the possibilities of how things could be
- Enjoy ideas and concepts for their own sake

Ν Intuition

- Notice the big picture, see how everything connects
- Like to describe things in a figurative, poetic way

then you prefer

Efficient, outgoing, analytical, systematic dependable, realistic. Like to run the show and get things done in an orderly fashion.

Playful, enthusiastic, friendly, spontaneous tactful, flexible. Have strong common sense, enjoy helping people in tangible ways.

Friendly, outgoing, reliable, conscientious, organized, practical. Seel to be helpful and please others, enjoy being active and productive

Enthusiastic, creative, spontaneous, optimistic supportive, playful. Value inspiration, enjoy starting new projects see potential in others.

Caring, enthusiastic, idealistic, organized, diplomatic, responsible Skilled communicators who value connection with people.

strategic, enterprising, inquisitive, versatile Enjoy new ideas and challenges, value inspiration.

efficient, outgoing, mbitious, independen Effective organizers of people and long-range planners.

Image Source: What type are you? [Digital Image]. (2020). Retrieved from https://knowyourmeme.com/photos/887264-myers-briggs-type-indicator-mbti

Image Source: Sonic MBTI Chart | Sonic the Hedgehog [Digital Image]. (2020). Retrieved from https://knowyourmeme.com/photos/1231444-sonic-the-hedgehog