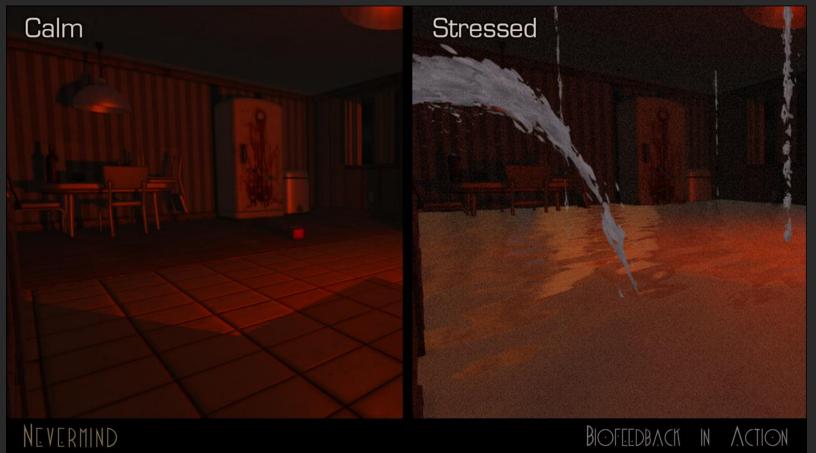

# Colorful Characters: Working with Different Personalities in Game Development

Erin Reynolds Chief Mollusk at Flying Mollusk

> GAME DEVELOPERS CONFERENCE AUGUST 4-6, 2020 | #GDC20























Content Reference: Captain Planet, Television Show, TBS Image Source: Fair use, https://en.wikipedia.org/w/index.php?curid=10837084





Image Source: Avengers: Endgame [Digital Image]. (2020). Retrieved from https://knowyourmeme.com/memes/subcultures/avengers-endgame











# What's Your Personality Type?

Use the questions on the outside of the chart to determine the four letters of your Myers-Briggs type. For each pair of letters, choose the side that seems most natural to you, even if you don't agree with every description.

# **1.** Are you outwardly or inwardly focused? If you:

- Could be described as talkative, outgoing
- · Like to be in a fast-paced environment
- Tend to work out ideas with others, think out loud
- Enjoy being the center of attention

then you pr