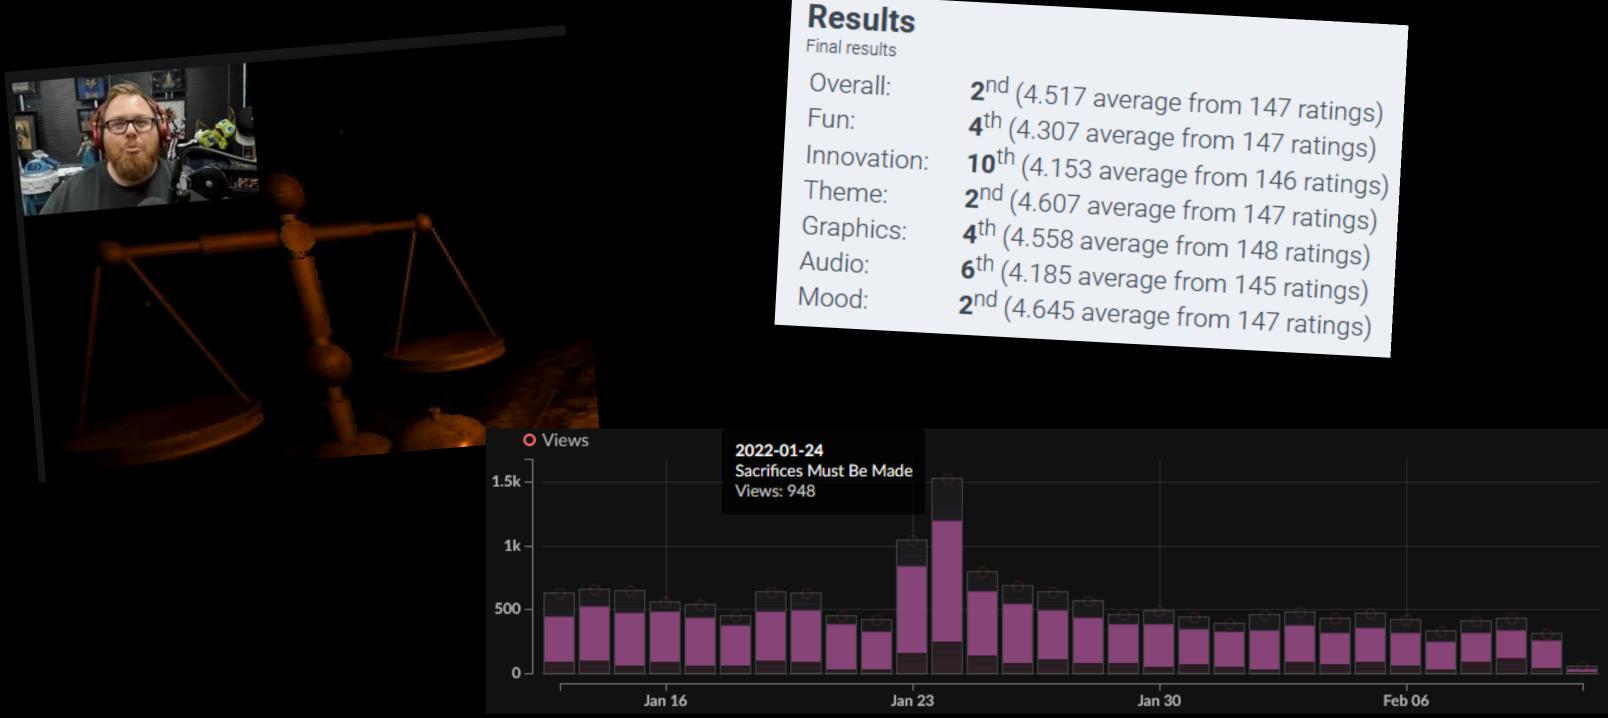

#### OCTOBER 19<sup>TH</sup> RELEASE!

Devolver Digital 🤣 @devolverdigital · Oct 19, 2021 Inscryption has begun.

Sit at the table and try your hand at one of the most critically-acclaimed games of the year!

#### (THE GAME DID WELL)