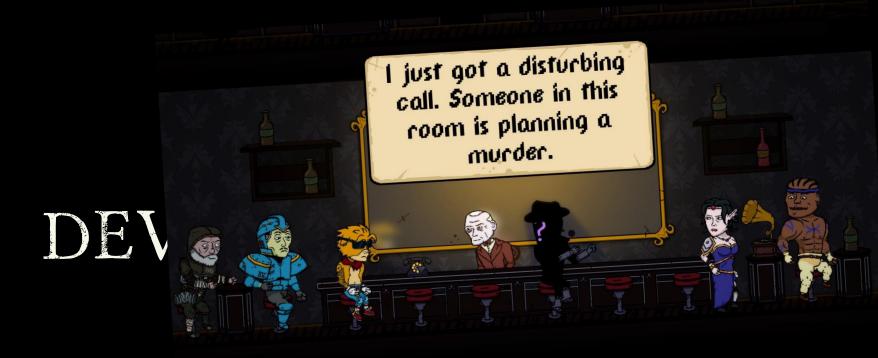

# Sacrifices Must Be Made

You find yourself in a dimly lit log cabin in the middle of the woods. You are starving to death. The stranger who resides there tells you that he will feed you if you defeat him in a game of cards.

#### Sacrifices Must Be Made

You find yourself in a dimly lit log cabin in the middle of the woods. You are starving to death. The stranger who resides there tells you that he vill feed you if you defeat him in a game of card