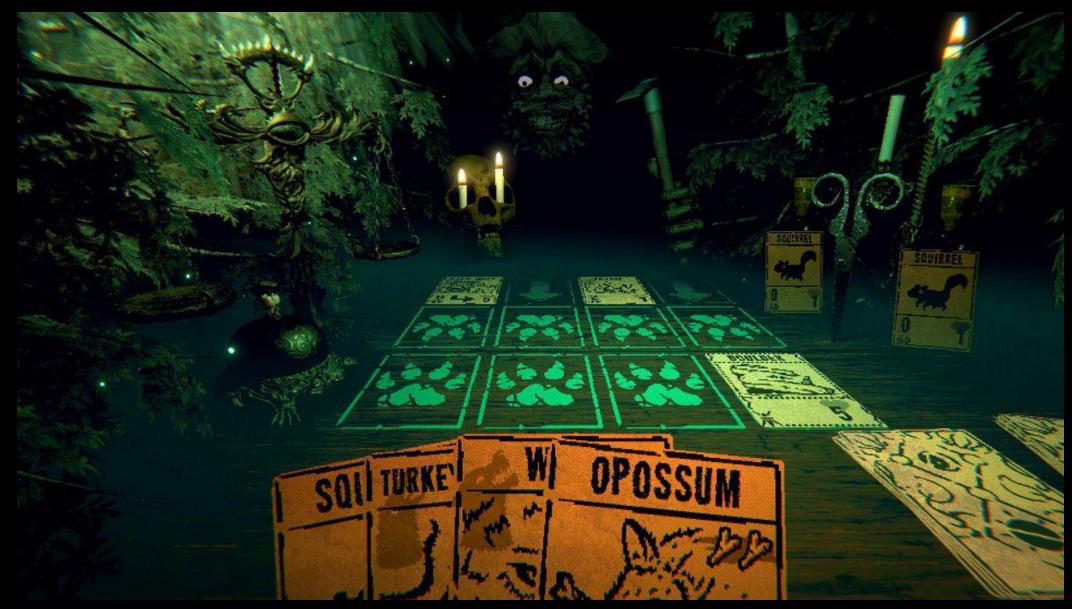

# Sacrifices Must Be Made

You find yourself in a dimly lit log cabin in the middle of the woods. You are starving to death. The stranger who resides there tells you that he will feed you if you defeat him in a game of cards.

#### Sacrifices Must Be Made

You find yourself in a dimly lit log cabin in the middle of the woods. You are starving to death. The stranger who resides there tells you that he vill feed you if you defeat him in a game of card