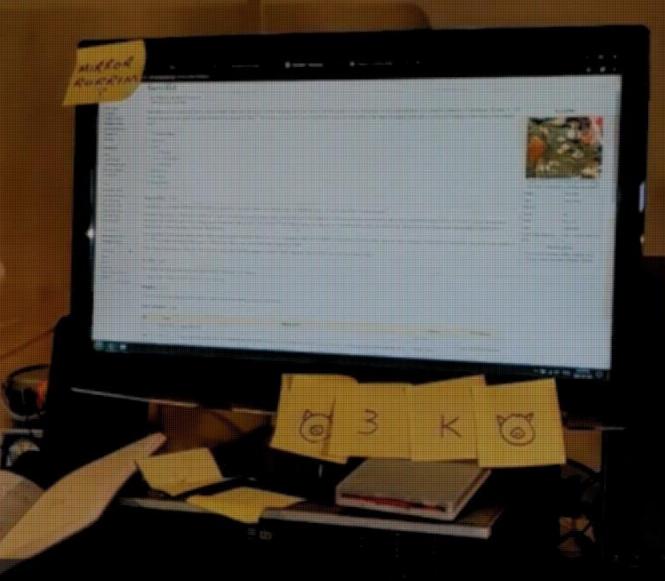

# Sacrifices Must Be Made

You find yourself in a dimly lit log cabin in the middle of the woods. You are starving to death. The stranger who resides there tells you that he will feed you if you defeat him in a game of cards.

#### Sacrifices Must Be Made

You find yourself in a dimly lit log cabin in the middle of the woods. You are starving to death. The stranger who resides there tells you that he vill feed you if you defeat him in a game of card