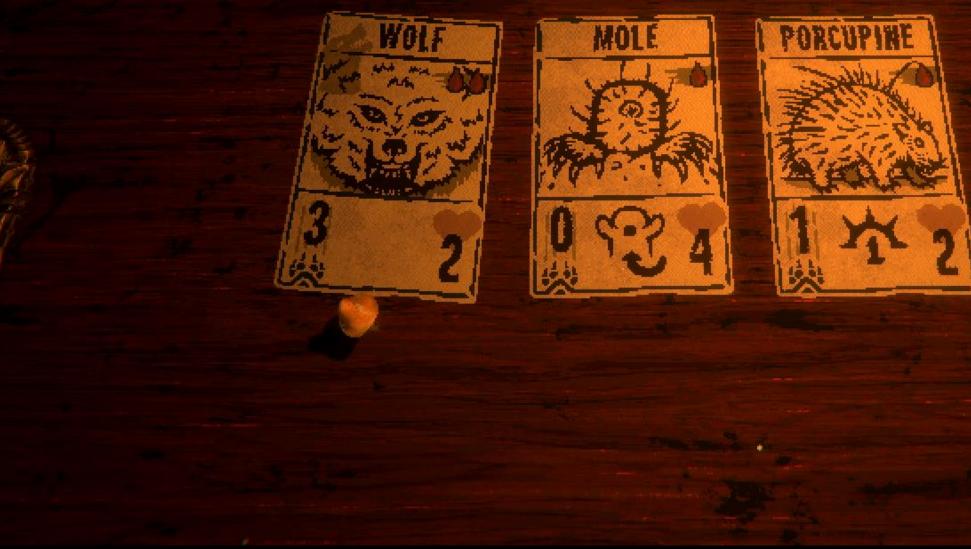

#### (POSTERIZATION)

March 21-25, 2022 | San Francisco, CA #GDC22

PORCUPINE

WOLF

-

MOLE

#### (POSTERIZATION WITH LUMINANCE THRESHOLD)

WOLF

MOL

PORCUPINE