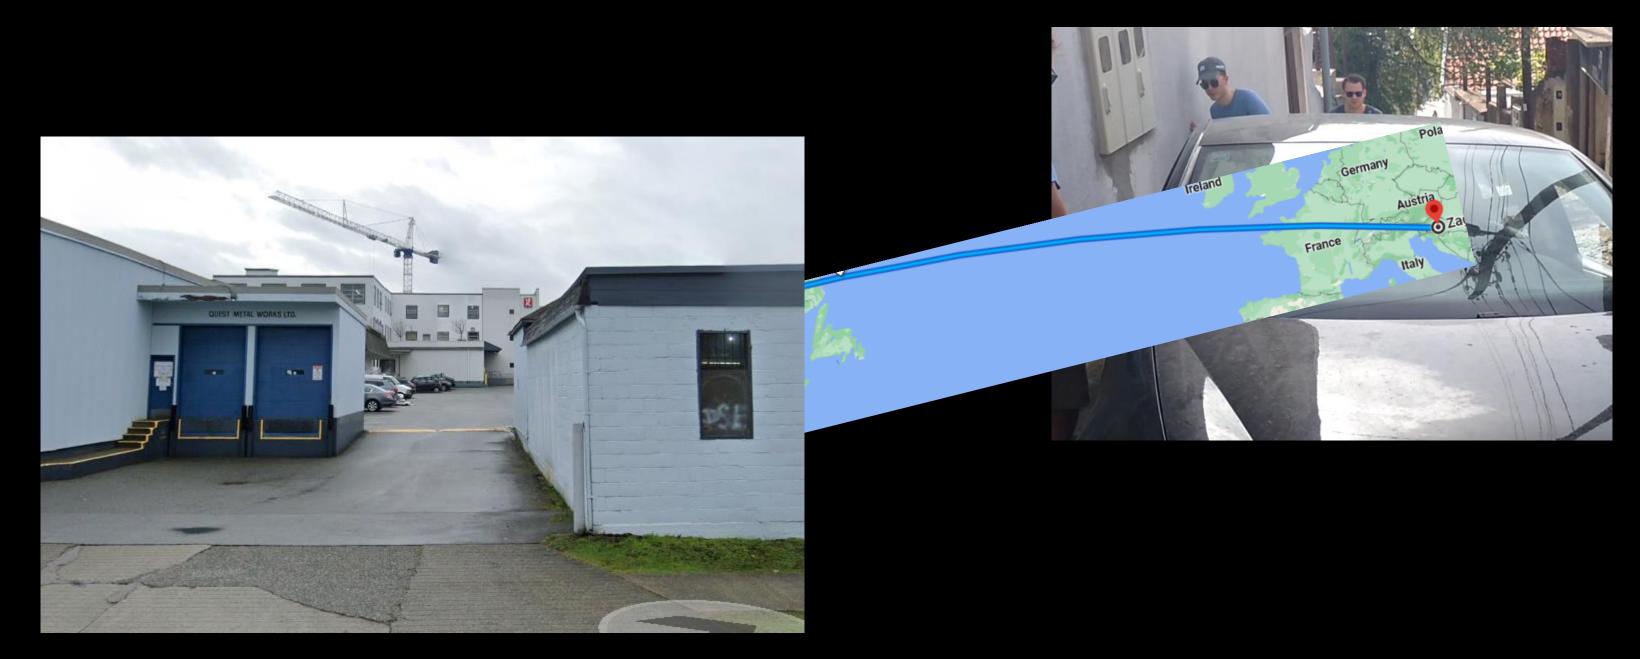

#### "THE HYDRANT STUNT" (2009)

wLsJScrqyekD9a5//bf04bUkSluTxw9Rn53WsfIa2oXz6MIxJcjCDLriRiLRc wWBmlZHml/LgZgDqPQp+J4+PG1AL8Vq0lg05rWZT+BX0ng3cfAb6gmkCPvl 3PZTTyhwomtXc/LL0i4VwtZ2gIb42WTotg0hHhhWHz6lgRCT2hd4LxwHvb/ B47vziaBVDJx5JUyL7WK97KGfDZS2X8BPWGN7//3IcXq2SdITWGJ+Hc0RwL PKRBrKRUFPmFedMMBGIy6Ks+DIo9if1NTgxUWpa6VPKTUBVrPfHBDRKcL juSX3VzR8H2F705qGkFrypy8bQXIZyVyrFPR0kA9DpzTzLMRSwRU6d15fC0 GKNyRf0xCqP84cls+u/xdsCul/ytKtf1IfATZI2V1szgM2irD5Ms9FMLxHf5CR JfpA0ID2P5APtF+VhWF3U01r6Xn2dN/8vqA+tzWDLa48cU50Uyq6Vt58Er+1 2v4VK4F03Ns8hAMXrsVpj/oRRX/3TA2/1voAFD2zQLvznT5yZrZh0<u>53Kl8sXk</u> 1k2axkLHaV+nf4ivI1fPNmTLXXk9A6m/Cstb9GBL2urVagsFUWXQXWtD6+ BUsPKZPqyTu7pGq5NiqB072b7l0BSicJiEPc1SKpCovsQxuGJTGSXg24fQcl a16dBxIQWJnVwVcZkKde1JsoCsHKuccOi6701h0jJZ/VjrXLiXCHzjsmGBU3/ b+FZZFqZHej+EmhLIXda2/sa0VrS1fM4E/0ub6Fv1CsJ1HFwkl9xcj8k3ml/7. fWJkKbxSNopUUGUfMROtzfDQf5U2+QVBcJSugdhQbqAX3TCqmGSRWrcf5 KxpFVrqovEZAZWkucjeIgAERTKsU73Zd•uMg0UoyU7gKfgmIaLZJ80nAV/it zaeyqCPg+KtVLJC/71DABoWFsQJwQKfuojNDy2kB93I5+VGbqSmTkZHjMFi 4BcGrX+3rEq/UGparpHp8Xpl/xCbGjT3zl/XfLsmzWBBC5PSj2xa9RIVb4cfk AWEffKdn8mowozqfpWK9Ew9q6+j1DjFUWaZ7N16wX0QWmxycSGVmaARu0 aTLBuC3JQBCMUEG5/0u8JMbr4fKHuxfbeVbErTJRiT5Gc+iA1GpTT19TrVL 7pz2cUhorP+40dd+gAe±KXHJv4UpRVAzha07ffjVm0LyH2pxGelBq7Ara5AI 3sWfnJHxyU5RsyguyuE FLOPPY DRIVE Z:NOLD\_DATA+asdasdakjsdlkajsdas