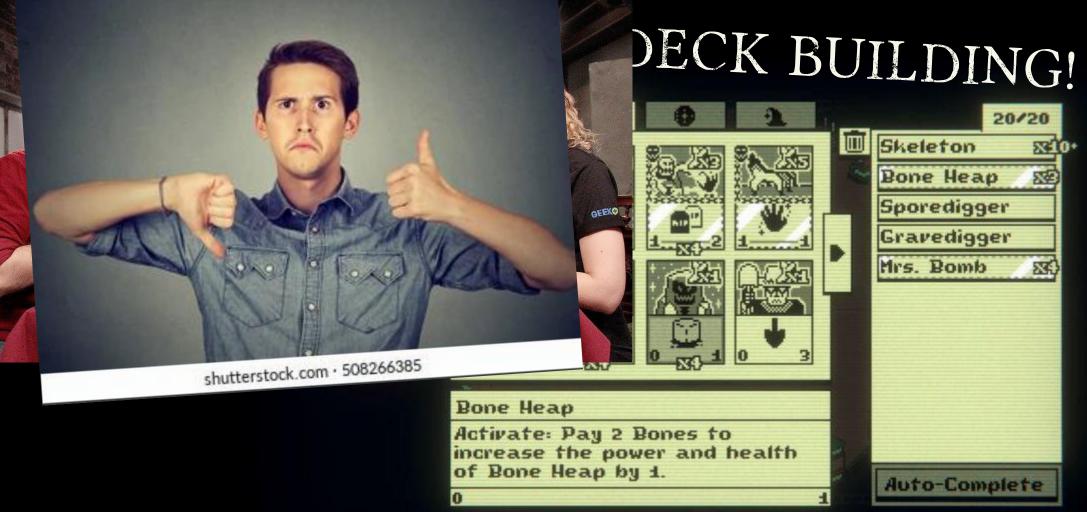

## DEATHCARD CABIN: "JUST" A DECKBUILDING ROGUELIKE BUT WITH SOME UNIQUE CONCEITS:

1. USING ONLY DIEGETIC OBJECTS TO REPRESENT THE GAME STATE: NO UI

2. INTEGRATING FIRST-PERSON EXPLORATION WITH THE GAME ON THE CARD TABLE