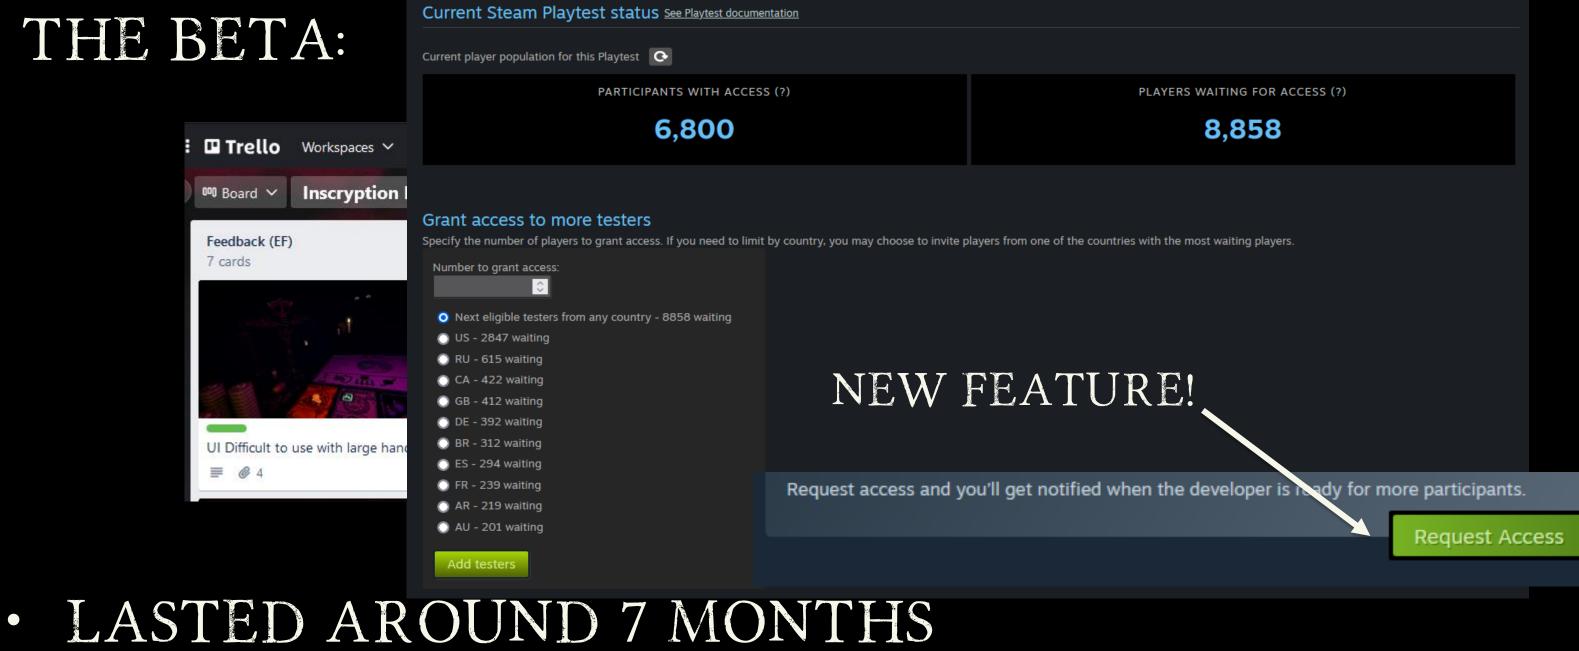

### THE BETA

6800 PLAYERS INVITED (RAMPED UP NEAR END) IN-GAME BUG REPORTS TO TRELLO BOARD ANALYTICS FOR BALANCING DIFFICULTY