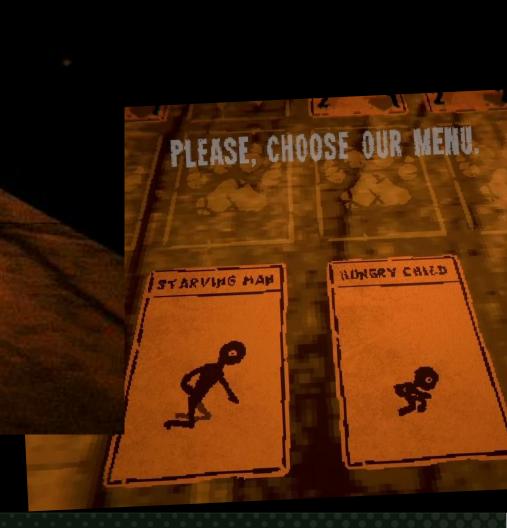

# Sacrifices Must Be Made

You find yourself in a dimly lit log cabin in the middle of the woods. You are starving to death. The stranger who resides there tells you that he will feed you if you defeat him in a game of cards.

#### Sacrifices Must Be Made

You find yourself in a dimly lit log cabin in the middle of the woods. You are starving to death. The stranger who resides there tells you that he vill feed you if you defeat him in a game of card