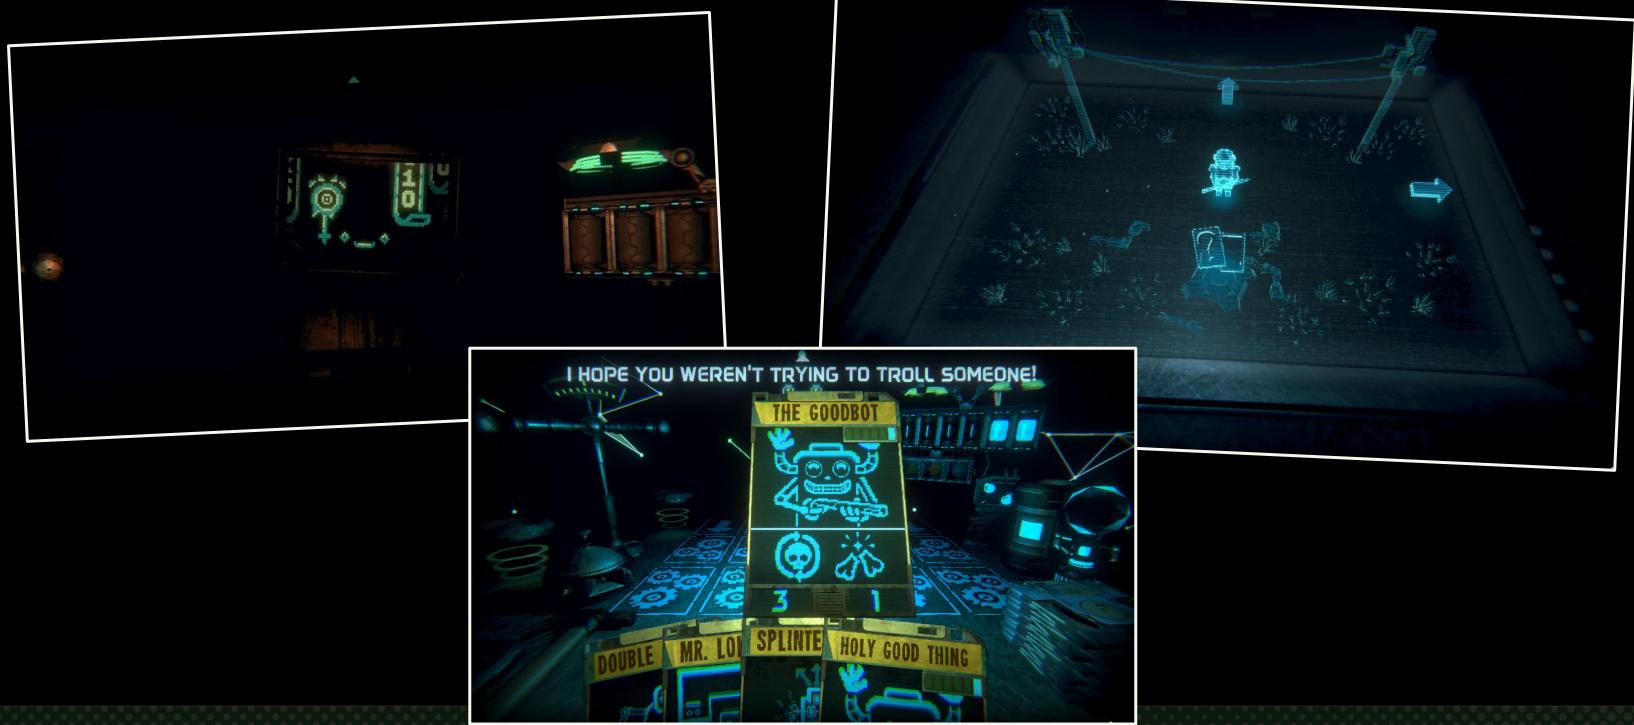

# Sacrifices Must Be Made

You find yourself in a dimly lit log cabin in the middle of the woods. You are starving to death. The stranger who resides there tells you that he will feed you if you defeat him in a game of cards.

#### Sacrifices Must Be Made

You find yourself in a dimly lit log cabin in the middle of the woods. You are starving to death. The stranger who resides there tells you that he vill feed you if you defeat him in a game of card