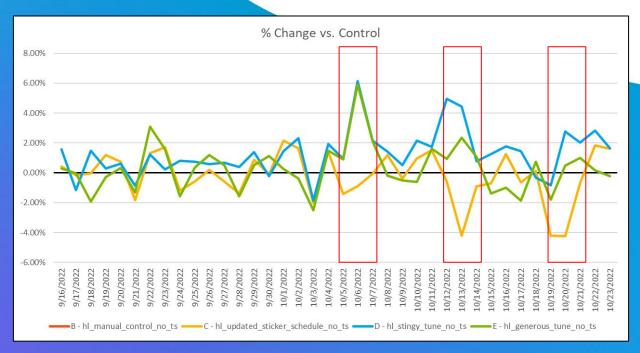

## **Executive Summary**

- Engagement up to 12.2% over non-event baseline
  - Measured in missions played
- Total ARPDAU up to 7.8% over non-event baseline
- Highlighters Event funnel shows limited interaction with trial Highlighter
  - Less than 6% of all active event users used the trial Highlighter
- Based on the results of the A/B Test, variant D stingy tune is the winner

#### A/B Test Enrollment

- Fill Dates: 9/30/22 10/28/22
  - All users reallocated
- Install Dates: Up to and including 9/29/2022
- Data from: 9/30/22 10/23/22
- Event dates UTC:
  - 0 10/05/22 10/07/22
  - o 10/12/22 10/14/22
  - 0 10/19/22 10/21/22
- Wednesday 8:00 AM -Thursday 11:59 PM Central Time

Engagement-Missions Started

Variant D has a 12.2% lead over Variant C's non-event baseline\*

#### **Total ARPDAU**

Variant D has a 7.8% lead over Variant C's non-event baseline\*