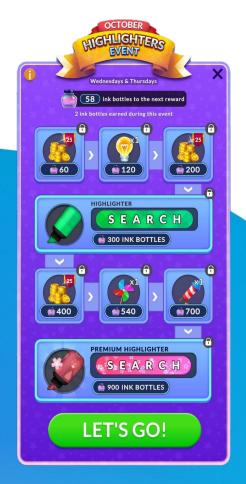

### Highlighters Event

Highlighters are a special vanity collectible prize that change the appearance of the letter selection in the puzzle.

Play the new Highlighters Event and earn colorful highlighters to decorate the game board!

### Highlighters Event Schedule

#### Milestone Rewards

Players earn rewards as they collect ink bottles during the event

- Ink bottles continue counting even if rewards are not claimed
- Players acquire Highlighters in addition to smaller incremental rewards
- A/B tested generous and stingy variants

| Missions Completed       | Reward                  | Coin Value       |  |
|--------------------------|-------------------------|------------------|--|
| 0                        | Basic Highlighter Trial | 0                |  |
| 30                       | 25 coins                | 25               |  |
| 60                       | Lightbulb               | 100              |  |
| 100                      | 25 coins                | 25               |  |
| 150                      | Basic Highlighter       | 0                |  |
| 200                      | 25 coins                | 25<br>150<br>200 |  |
| 270                      | Fan                     |                  |  |
| 350                      | Rocket                  |                  |  |
| 450                      | Premium Highlighter     | 0                |  |
|                          | Coin value              | 525              |  |
|                          |                         |                  |  |
| Variant D-highlighters_g | enerous_tune            |                  |  |
| Missions Completed       | Reward                  | Coin Value       |  |