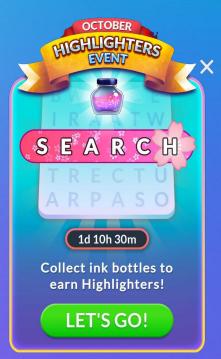

### Highlighters Event

Highlighters are a special vanity collectible prize that change the appearance of the letter selection in the puzzle.

Play the new Highlighters Event and earn colorful highlighters to decorate the game board!

#### **First-Time User Experience**

**Event Announcement** 

Collections FTUE

Trial Highlighter Flow, only if the user interacts with the in-level "TRY ME" button

has ended!

EARCH

Earn Highlighters

more ink bottles!