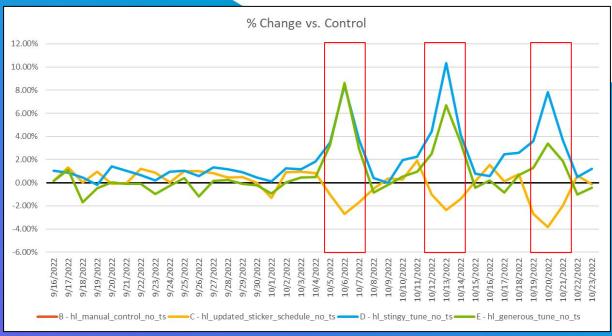

## **Executive Summary**

- Engagement up to 12.2% over non-event baseline
  - Measured in missions played
- Total ARPDAU up to 7.8% over non-event baseline
- Highlighters Event funnel shows limited interaction with trial Highlighter
  - Less than 6% of all active event users used the trial Highlighter
- Based on the results of the A/B Test, variant D stingy tune is the winner

#### A/B Test Enrollment

- Fill Dates: 9/30/22 10/28/22
  - All users reallocated
- Install Dates: Up to and including 9/29/2022
- Data from: 9/30/22 10/23/22
- Event dates UTC:
  - 0 10/05/22 10/07/22
  - o 10/12/22 10/14/22
  - 0 10/19/22 10/21/22
- Wednesday 8:00 AM -Thursday 11:59 PM Central Time

| Response Variant Name                 | Users     | _       | Percentage of<br>Users in Variant<br>over Level 15 |
|---------------------------------------|-----------|---------|----------------------------------------------------|
| B - hl_manual_control_no_ts           | 363,773   | 24.97%  | 87.57%                                             |
| C - hl_updated_sticker_schedule_no_ts | 364,599   | 25.03%  | 87.57%                                             |
| D - hl_stingy_tune_no_ts              | 364,271   | 25.01%  | 87.63%                                             |
| E - hl_generous_tune_no_ts            | 364,025   | 24.99%  | 87.65%                                             |
| Total                                 | 1,456,668 | 100.00% |                                                    |

Engagement-Missions Started

Variant D has a 12.2% lead over Variant C's non-event baseline\*

#### **Total ARPDAU**

Variant D has a 7.8% lead over Variant C's non-event baseline\*