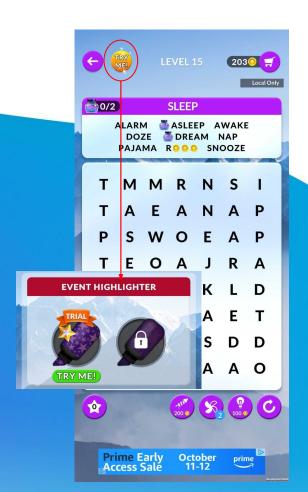

#### **First-Time User Experience**

**Event Announcement** 

Collections FTUE

Trial Highlighter Flow, only if the user interacts with the in-level "TRY ME" button

has ended!

EARCH

Earn Highlighters

more ink bottles!

CONTINUE