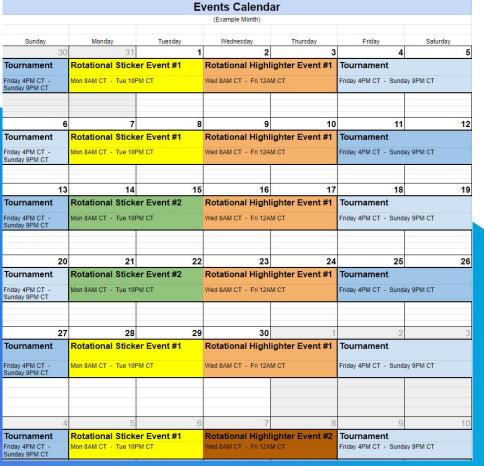

### Highlighters Event Schedule

#### A/B Test Enrollment

- Fill Dates: 9/30/22 10/28/22
  - All users reallocated
- Install Dates: Up to and including 9/29/2022
- Data from: 9/30/22 10/23/22
- Event dates UTC:
  - 0 10/05/22 10/07/22
  - o 10/12/22 10/14/22
  - 0 10/19/22 10/21/22
- Wednesday 8:00 AM -Thursday 11:59 PM Central Time