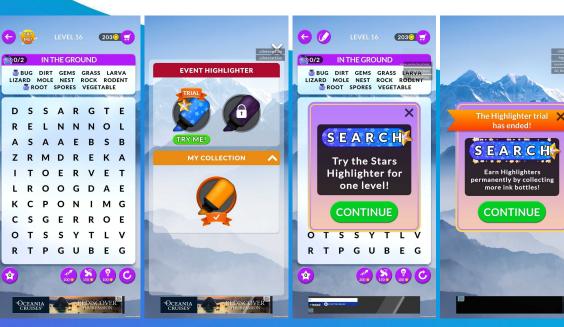

### Highlighters Event

Highlighters are a special vanity collectible prize that change the appearance of the letter selection in the puzzle.

Play the new Highlighters Event and earn colorful highlighters to decorate the game board!

#### **First-Time User Experience**

**Event Announcement** 

Collections FTUE

Trial Highlighter Flow, only if the user interacts with the in-level "TRY ME" button

has ended!

EARCH

Earn Highlighters

more ink bottles!

CONTINUE