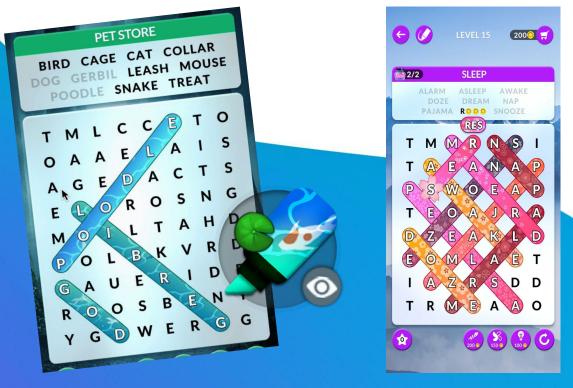

### Highlighters Event

Highlighters are a special vanity collectible prize that change the appearance of the letter selection in the puzzle.

Play the new Highlighters Event and earn colorful highlighters to decorate the game board!

### Highlighters Event Schedule