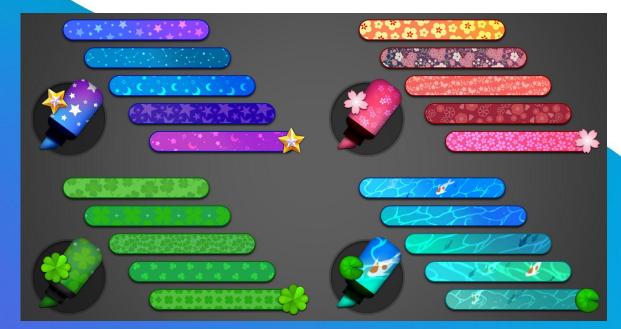

- 1. <u>E</u>xplain
- 2. <u>D</u>emonstrate
- 3. <u>G</u>uide
- 4. <u>E</u>nable

Highlighters Event

Highlighters are a special vanity collectible prize that change the appearance of the letter selection in the puzzle.

Play the new Highlighters Event and earn colorful highlighters to decorate the game board!