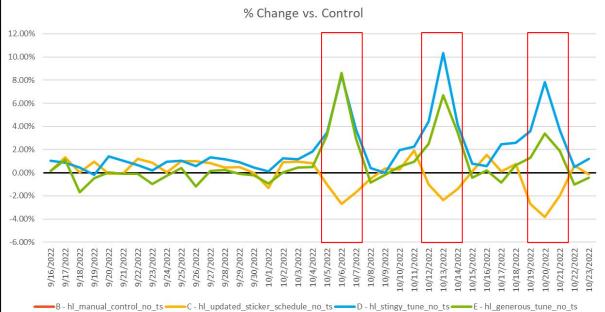

# Executive Summary

- Engagement up to 12.2% over non-event baseline
  - Measured in missions played
- Total ARPDAU up to 7.8% over non-event baseline
- Highlighters Event funnel shows limited interaction with trial Highlighter
  - Less than 6% of all active event users used the trial Highlighter
- Based on the results of the A/B Test, variant D stingy tune is the winner

## Engagement-Missions Started

Variant D has a 12.2% lead over Variant C's non-event baseline\*

## **Total ARPDAU**

Variant D has a 7.8% lead over Variant C's non-event baseline\*