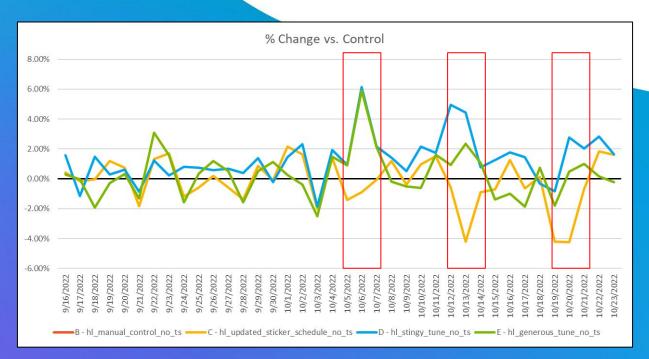

# Executive Summary

- Engagement up to 12.2% over non-event baseline
  - Measured in missions played
- Total ARPDAU up to 7.8% over non-event baseline
- Highlighters Event funnel shows limited interaction with trial Highlighter
  - Less than 6% of all active event users used the trial Highlighter
- Based on the results of the A/B Test, variant D stingy tune is the winner

## Engagement-Missions Started

Variant D has a 12.2% lead over Variant C's non-event baseline\*

## **Total ARPDAU**

Variant D has a 7.8% lead over Variant C's non-event baseline\*