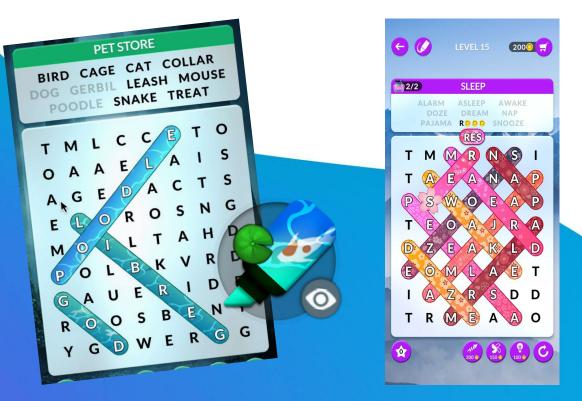

- 1. <u>E</u>xplain
- 2. <u>D</u>emonstrate
- 3. <u>G</u>uide
- 4. <u>E</u>nable

Highlighters Event

Highlighters are a special vanity collectible prize that change the appearance of the letter selection in the puzzle.

Play the new Highlighters Event and earn colorful highlighters to decorate the game board!