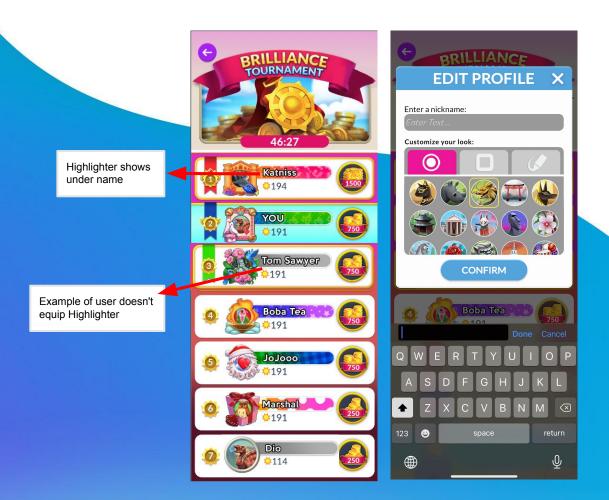

## Leaderboard Vanity

#### Stickers & Highlighters

- The Stickers and Highlighters selected from the Tournament leaderboard profile editor are now surfaced to all players on the Tournament leaderboard on the server
- Selections made here will also be shown on the player Collections page and Collections button