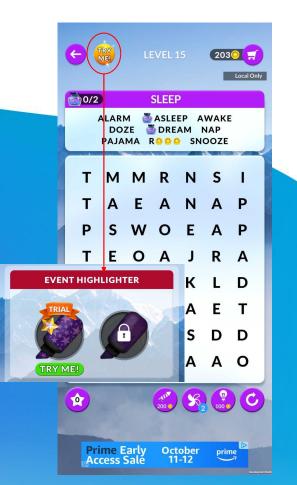

## First-Time User Experience

**Event Announcement** 

**Collections FTUE** 

Trial Highlighter Flow, only if the user interacts with the in-level "TRY ME" button

# Executive Summary

- Engagement up to 12.2% over non-event baseline
  - Measured in missions played
- Total ARPDAU up to 7.8% over non-event baseline
- Highlighters Event funnel shows limited interaction with trial Highlighter
  - Less than 6% of all active event users used the trial Highlighter
- Based on the results of the A/B Test, variant D stingy tune is the winner