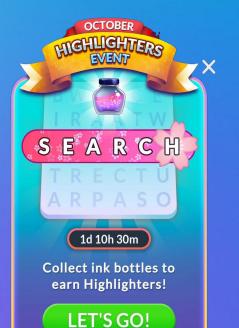

Play the new Highlighters Event and earn colorful highlighters to decorate the game board!

### **Milestone Rewards**

Players earn rewards as they collect ink bottles during the event

- Ink bottles continue counting even if rewards are not claimed
- Players acquire Highlighters in addition to smaller milestone rewards
- A/B tested generous and stingy variants