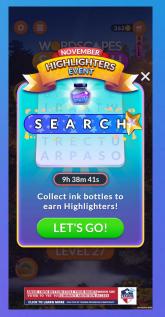

- 1. <u>E</u>xplain
- 2. <u>D</u>emonstrate
- 3. <u>G</u>uide
- 4. <u>E</u>nable

Highlighters Event

Highlighters are a special vanity collectible prize that change the appearance of the letter selection in the puzzle.

Play the new Highlighters Event and earn colorful highlighters to decorate the game board!