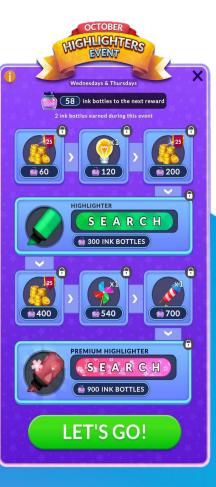

### **Milestone Rewards**

Players earn rewards as they collect ink bottles during the event

- Ink bottles continue counting even if rewards are not claimed
- Players acquire Highlighters in addition to smaller milestone rewards
- A/B tested generous and stingy variants

| " · · · · · · ·    | 0                        | C 1 1/1    |  |
|--------------------|--------------------------|------------|--|
| Aissions Completed | Reward                   | Coin Value |  |
| 0                  | Basic Highlighter Trial  | 0          |  |
| 30                 | 25 coins                 | 25         |  |
| 60                 | Lightbulb                | 100        |  |
| 100                | 25 coins                 | 25         |  |
| 150                | <b>Basic Highlighter</b> | 0          |  |
| 200                | 25 coins                 | 25         |  |
| 270                | Fan                      | 150        |  |
| 350                | Rocket                   | 200        |  |
| 450                | Premium Highlighter      | 0          |  |
|                    | Coin value               | 525        |  |