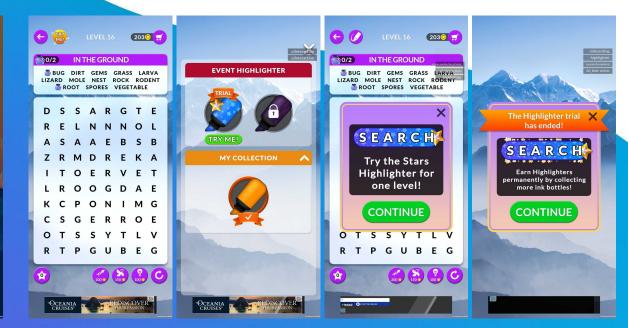

- 1. <u>E</u>xplain
- 2. <u>D</u>emonstrate
- 3. <u>G</u>uide
- 4. <u>E</u>nable

Highlighters Event

Highlighters are a special vanity collectible prize that change the appearance of the letter selection in the puzzle.

Play the new Highlighters Event and earn colorful highlighters to decorate the game board!

## First-Time User Experience

**Event Announcement** 

**Collections FTUE** 

Trial Highlighter Flow, only if the user interacts with the in-level "TRY ME" button